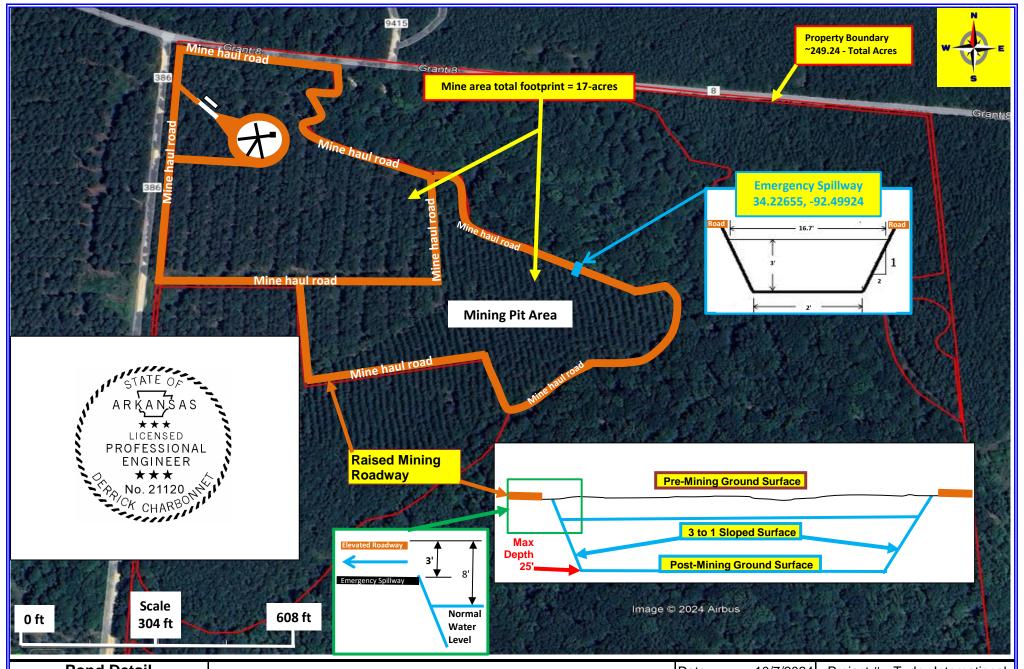

#### Site map

Please attach a site map that shows the following:

- 1. All outfalls discharging water at the site (including outfalls permitted under other NPDES permits),
- 2. Direction of stormwater flow onsite,
- 3. Areas of active and inactive mining,
- 4. Processing areas,
- 5. Location of potential pollutant sources, and
- 6. Nearby receiving waters.

#### Site Map

Figure 1-6 sealed.pdf - 11/07/2024 09:20 AM

#### **Outfall Information**

| Outfall<br>Number | Latitude  | Longitude  | Estimated Flow - Please include units, such as MGD or GPD | Effluent<br>Description | Name of<br>Receiving<br>Stream (i.e. an<br>unnamed<br>tributary of<br>Mill Creek,<br>thence into<br>Mill Creek,<br>thence into<br>the Arkansas<br>River) | Type of Treatment System (Include all components of the treatment system. Can be "none" if no treatment is used) | Coordinates<br>Check |
|-------------------|-----------|------------|-----------------------------------------------------------|-------------------------|----------------------------------------------------------------------------------------------------------------------------------------------------------|------------------------------------------------------------------------------------------------------------------|----------------------|
| 001               | 34.226550 | -92.499240 | 96.97 MGD                                                 | Emergency<br>discharge  | Unnamed<br>tributary, thence<br>Lost Creek,<br>thence Saline<br>River, thence<br>Ouachita River                                                          | No treatment.<br>Washing rocks<br>with water.                                                                    | NONE<br>PROVIDED     |
| NONE              | NONE      | NONE       | NONE                                                      | NONE                    | NONE                                                                                                                                                     | NONE                                                                                                             | NONE                 |
| PROVIDED          | PROVIDED  | PROVIDED   | PROVIDED                                                  | PROVIDED                | PROVIDED                                                                                                                                                 | PROVIDED                                                                                                         | PROVIDED             |
| NONE              | NONE      | NONE       | NONE                                                      | NONE                    | NONE                                                                                                                                                     | NONE                                                                                                             | NONE                 |
| PROVIDED          | PROVIDED  | PROVIDED   | PROVIDED                                                  | PROVIDED                | PROVIDED                                                                                                                                                 | PROVIDED                                                                                                         | PROVIDED             |