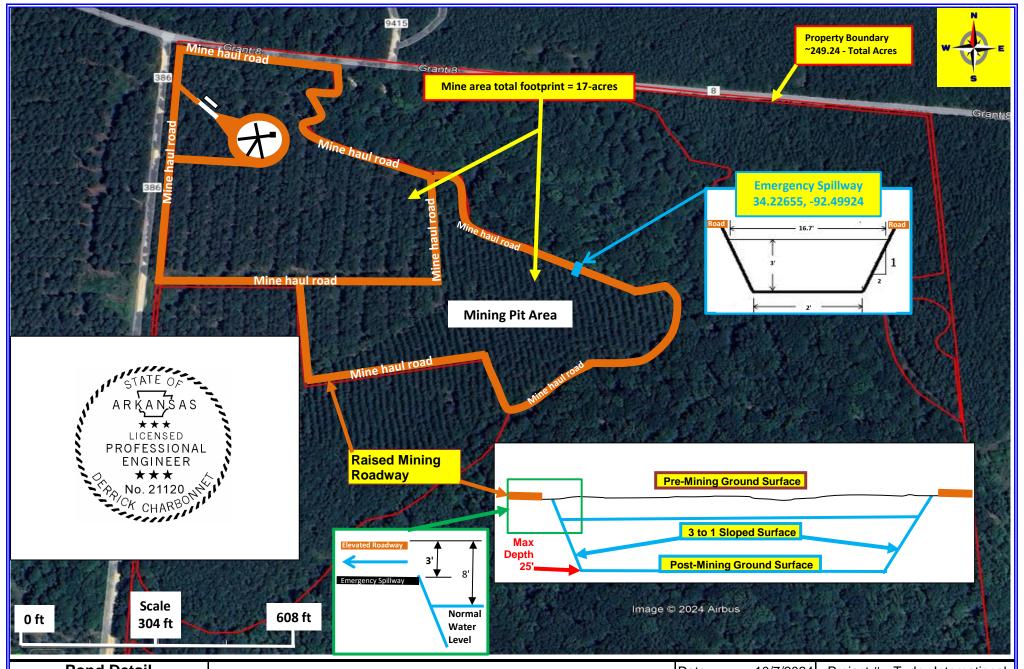

#### Site map

Please attach a site map that shows the following:

- 1. All outfalls discharging water at the site (including outfalls permitted under other NPDES permits),
- 2. Direction of stormwater flow onsite,
- 3. Areas of active and inactive mining,
- 4. Processing areas,
- 5. Location of potential pollutant sources, and
- 6. Nearby receiving waters.

#### Site Map

Figure 1-6 sealed.pdf - 11/07/2024 09:20 AM

#### Comment

This is an open cut mine that washes sand and gravel without chemicals or sanitary waters.

#### **Outfall Information**

| Outfall<br>Number | Latitude  | Longitude  | Estimated Flow - Please include units, such as MGD or GPD | Effluent<br>Description | Name of<br>Receiving<br>Stream (i.e. an<br>unnamed<br>tributary of<br>Mill Creek,<br>thence into<br>Mill Creek,<br>thence into<br>the Arkansas<br>River) | Type of Treatment System (Include all components of the treatment system. Can be "none" if no treatment is used) | Coordinates<br>Check |
|-------------------|-----------|------------|-----------------------------------------------------------|-------------------------|----------------------------------------------------------------------------------------------------------------------------------------------------------|------------------------------------------------------------------------------------------------------------------|----------------------|
| 001               | 34.226550 | -92.499240 | 96.97 MGD                                                 | Emergency<br>discharge  | Unnamed<br>tributary, thence<br>Lost Creek,<br>thence Saline<br>River, thence<br>Ouachita River                                                          | No treatment.<br>Washing rocks<br>with water.                                                                    | NONE<br>PROVIDED     |
| NONE              | NONE      | NONE       | NONE                                                      | NONE                    | NONE                                                                                                                                                     | NONE                                                                                                             | NONE                 |
| PROVIDED          | PROVIDED  | PROVIDED   | PROVIDED                                                  | PROVIDED                | PROVIDED                                                                                                                                                 | PROVIDED                                                                                                         | PROVIDED             |
| NONE              | NONE      | NONE       | NONE                                                      | NONE                    | NONE                                                                                                                                                     | NONE                                                                                                             | NONE                 |
| PROVIDED          | PROVIDED  | PROVIDED   | PROVIDED                                                  | PROVIDED                | PROVIDED                                                                                                                                                 | PROVIDED                                                                                                         | PROVIDED             |