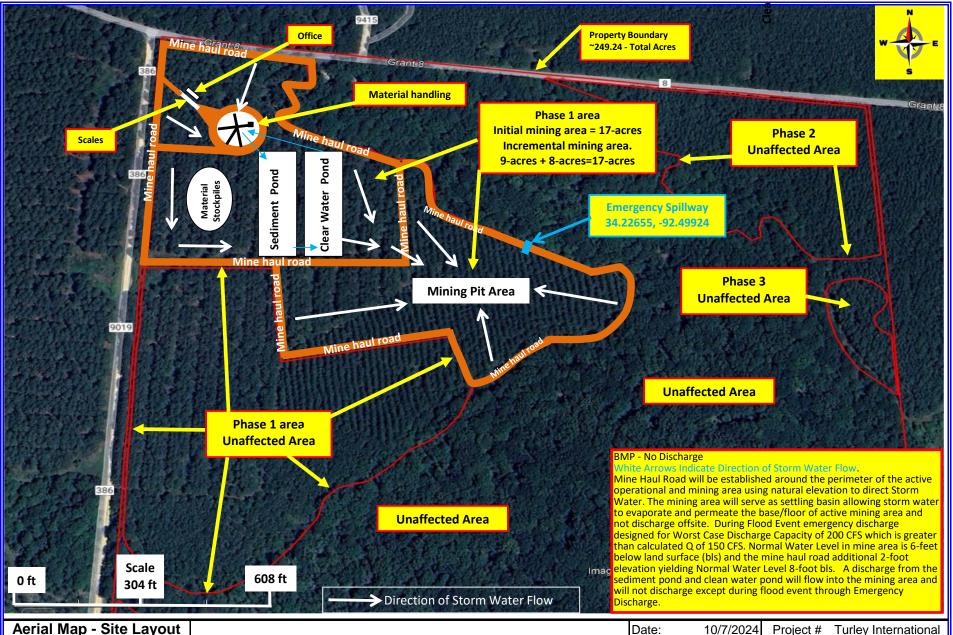

#### Site map

Please attach a site map that shows the following:

- 1. All outfalls discharging water at the site (including outfalls permitted under other NPDES permits),
- 2. Direction of stormwater flow onsite,
- 3. Areas of active and inactive mining,
- 4. Processing areas,
- 5. Location of potential pollutant sources, and
- 6. Nearby receiving waters.

#### Site Map

Figure 1-6 sealed.pdf - 11/07/2024 09:20 AM

#### Comment

This is an open cut mine that washes sand and gravel without chemicals or sanitary waters.

#### **Outfall Information**

| Outfall<br>Number | Latitude  | Longitude  | Estimated Flow - Please include units, such as MGD or GPD | Effluent<br>Description | Name of<br>Receiving<br>Stream (i.e. an<br>unnamed<br>tributary of<br>Mill Creek,<br>thence into<br>Mill Creek,<br>thence into<br>the Arkansas<br>River) | Type of Treatment System (Include all components of the treatment system. Can be "none" if no treatment is used) | Coordinates<br>Check |
|-------------------|-----------|------------|-----------------------------------------------------------|-------------------------|----------------------------------------------------------------------------------------------------------------------------------------------------------|------------------------------------------------------------------------------------------------------------------|----------------------|
| 001               | 34.226550 | -92.499240 | 96.97 MGD                                                 | Emergency<br>discharge  | Unnamed<br>tributary, thence<br>Lost Creek,<br>thence Saline<br>River, thence<br>Ouachita River                                                          | No treatment.<br>Washing rocks<br>with water.                                                                    | NONE<br>PROVIDED     |
| NONE              | NONE      | NONE       | NONE                                                      | NONE                    | NONE                                                                                                                                                     | NONE                                                                                                             | NONE                 |
| PROVIDED          | PROVIDED  | PROVIDED   | PROVIDED                                                  | PROVIDED                | PROVIDED                                                                                                                                                 | PROVIDED                                                                                                         | PROVIDED             |
| NONE              | NONE      | NONE       | NONE                                                      | NONE                    | NONE                                                                                                                                                     | NONE                                                                                                             | NONE                 |
| PROVIDED          | PROVIDED  | PROVIDED   | PROVIDED                                                  | PROVIDED                | PROVIDED                                                                                                                                                 | PROVIDED                                                                                                         | PROVIDED             |