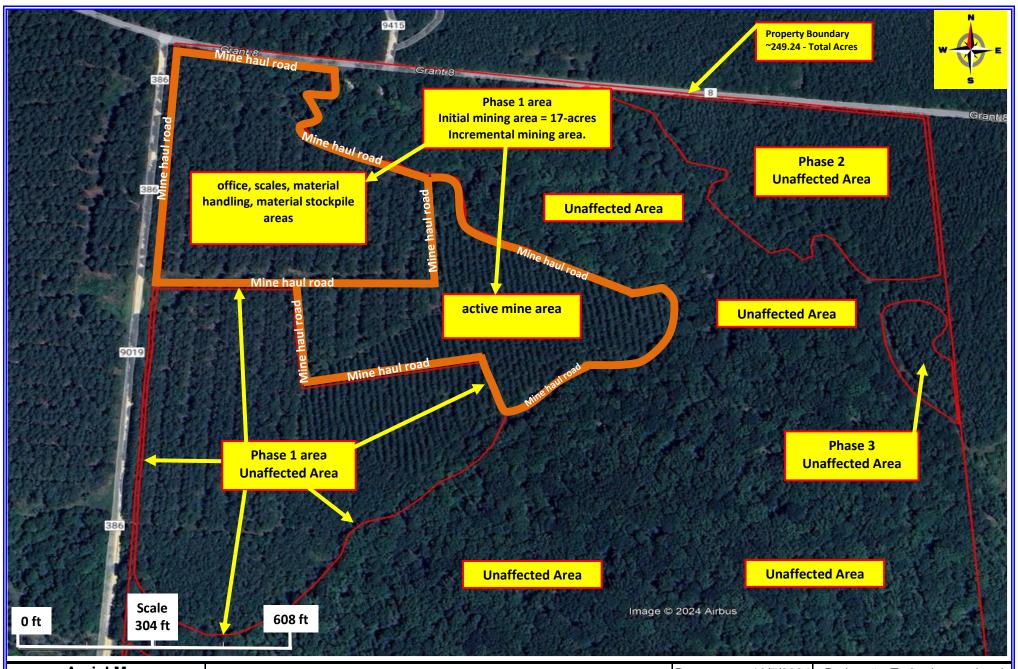

#### Site map

Please attach a site map that shows the following:

- 1. All outfalls discharging water at the site (including outfalls permitted under other NPDES permits),
- 2. Direction of stormwater flow onsite,
- 3. Areas of active and inactive mining,
- 4. Processing areas,
- 5. Location of potential pollutant sources, and
- 6. Nearby receiving waters.

#### Site Map

Figure 1-6 sealed.pdf - 11/07/2024 09:20 AM

#### Facility/Site Name

Turley International Resources LLC - Lost Creek Mine

#### **Facility/Site Address**

5663 Grant 8 (SE corner intersection Grant 8 and 386)

Sheridan, AR 72150

#### Facility County (if the facility/site is in multiple counties, choose "other" and explain)

Grant

Coordinates of the Facility/Site Entrance. This should be the driveway or front gate for most facilities, or the location of the project trailer/other local staging point for hydrostatic testing

34.22714,-92.50192