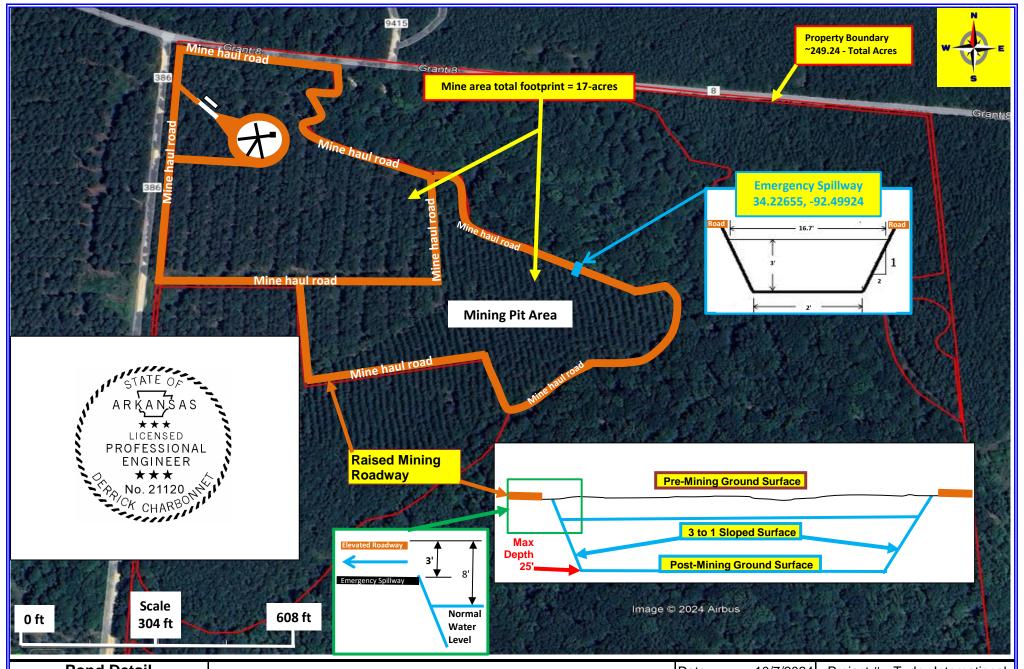

#### Site map

Please attach a site map that shows the following:

- 1. All outfalls discharging water at the site (including outfalls permitted under other NPDES permits),
- 2. Direction of stormwater flow onsite,
- 3. Areas of active and inactive mining,
- 4. Processing areas,
- 5. Location of potential pollutant sources, and
- 6. Nearby receiving waters.

#### Site Map

Figure 1-6 sealed.pdf - 11/07/2024 09:20 AM

#### Comment

This is an open cut mine that washes sand and gravel without chemicals or sanitary waters.

#### **Facility/Site Address**

5663 Grant 8 (SE corner intersection Grant 8 and 386)

Sheridan, AR 72150

#### Facility County (if the facility/site is in multiple counties, choose "other" and explain)

Grant

Coordinates of the Facility/Site Entrance. This should be the driveway or front gate for most facilities, or the location of the project trailer/other local staging point for hydrostatic testing

34.22714,-92.50192

#### **Outfall Information**

| Outfall<br>Number | Latitude  | Longitude  | Estimated Flow - Please include units, such as MGD or GPD | Effluent<br>Description | Name of<br>Receiving<br>Stream (i.e. an<br>unnamed<br>tributary of<br>Mill Creek,<br>thence into<br>Mill Creek,<br>thence into<br>the Arkansas<br>River) | Type of Treatment System (Include all components of the treatment system. Can be "none" if no treatment is used) | Coordinates<br>Check |
|-------------------|-----------|------------|-----------------------------------------------------------|-------------------------|----------------------------------------------------------------------------------------------------------------------------------------------------------|------------------------------------------------------------------------------------------------------------------|----------------------|
| 001               | 34.226550 | -92.499240 | 96.97 MGD                                                 | Emergency<br>discharge  | Unnamed<br>tributary, thence<br>Lost Creek,<br>thence Saline<br>River, thence<br>Ouachita River                                                          | No treatment.<br>Washing rocks<br>with water.                                                                    | NONE<br>PROVIDED     |
| NONE              | NONE      | NONE       | NONE                                                      | NONE                    | NONE                                                                                                                                                     | NONE                                                                                                             | NONE                 |
| PROVIDED          | PROVIDED  | PROVIDED   | PROVIDED                                                  | PROVIDED                | PROVIDED                                                                                                                                                 | PROVIDED                                                                                                         | PROVIDED             |
| NONE              | NONE      | NONE       | NONE                                                      | NONE                    | NONE                                                                                                                                                     | NONE                                                                                                             | NONE                 |
| PROVIDED          | PROVIDED  | PROVIDED   | PROVIDED                                                  | PROVIDED                | PROVIDED                                                                                                                                                 | PROVIDED                                                                                                         | PROVIDED             |

#### Please attach DEQ Form 1 here

Figure 1-6 sealed.pdf - 11/07/2024 09:36 AM

#### Upload plans, specifications, and design calculations

Figure 1-6 sealed.pdf - 11/07/2024 09:36 AM

#### Comment

This is an open cut mine that washes sand and gravel without chemicals or sanitary waters.

If the construction activity will disturb 5 acres or more of land, you must obtain separate coverage under the general permit for stormwater discharges associated with construction activity (ARR150000). A separate application through ePortal is required for the construction stormwater coverage.