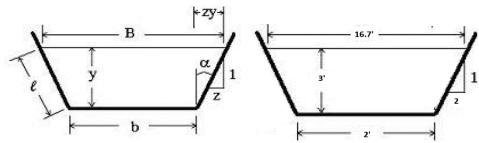

#### **Outfall Information**

| Outfall<br>Number | Latitude  | Longitude  | Estimated Flow - Please include units, such as MGD or GPD | Effluent<br>Description | Name of<br>Receiving<br>Stream (i.e. an<br>unnamed<br>tributary of<br>Mill Creek,<br>thence into<br>Mill Creek,<br>thence into<br>the Arkansas<br>River) | Type of Treatment System (Include all components of the treatment system. Can be "none" if no treatment is used) | Coordinates<br>Check |
|-------------------|-----------|------------|-----------------------------------------------------------|-------------------------|----------------------------------------------------------------------------------------------------------------------------------------------------------|------------------------------------------------------------------------------------------------------------------|----------------------|
| 001               | 34.226550 | -92.499240 | 96.97 MGD                                                 | Emergency<br>discharge  | Unnamed<br>tributary, thence<br>Lost Creek,<br>thence Saline<br>River, thence<br>Ouachita River                                                          | No treatment.<br>Washing rocks<br>with water.                                                                    | NONE<br>PROVIDED     |
| NONE              | NONE      | NONE       | NONE                                                      | NONE                    | NONE                                                                                                                                                     | NONE                                                                                                             | NONE                 |
| PROVIDED          | PROVIDED  | PROVIDED   | PROVIDED                                                  | PROVIDED                | PROVIDED                                                                                                                                                 | PROVIDED                                                                                                         | PROVIDED             |
| NONE              | NONE      | NONE       | NONE                                                      | NONE                    | NONE                                                                                                                                                     | NONE                                                                                                             | NONE                 |
| PROVIDED          | PROVIDED  | PROVIDED   | PROVIDED                                                  | PROVIDED                | PROVIDED                                                                                                                                                 | PROVIDED                                                                                                         | PROVIDED             |