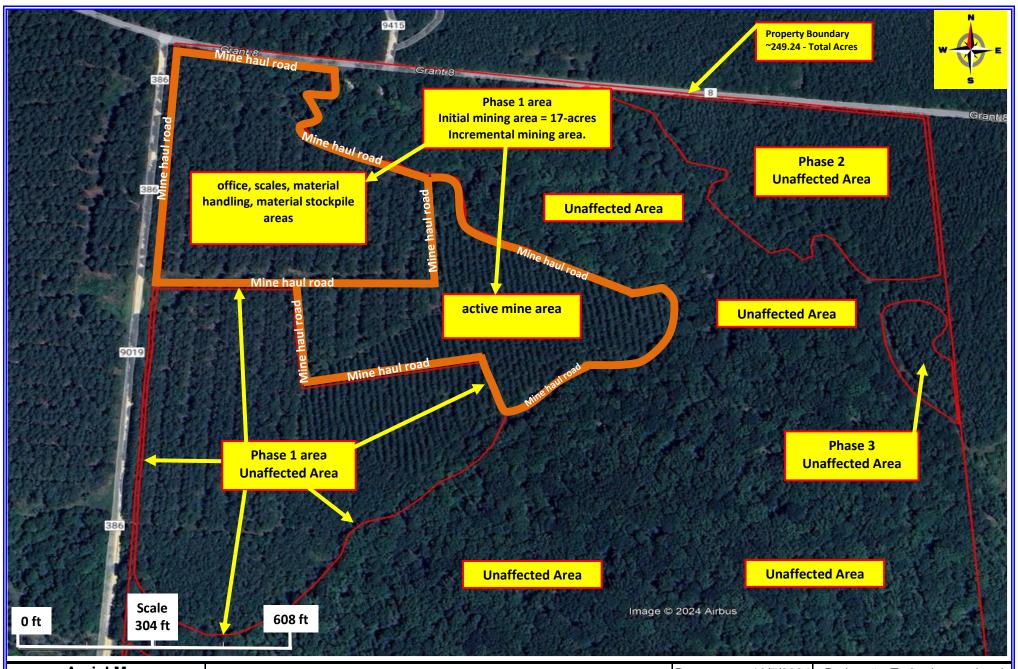

#### Site map

Please attach a site map that shows the following:

- 1. All outfalls discharging water at the site (including outfalls permitted under other NPDES permits),
- 2. Direction of stormwater flow onsite,
- 3. Areas of active and inactive mining,
- 4. Processing areas,
- 5. Location of potential pollutant sources, and
- 6. Nearby receiving waters.

#### Site Map

Figure 1-6 sealed.pdf - 11/07/2024 09:20 AM