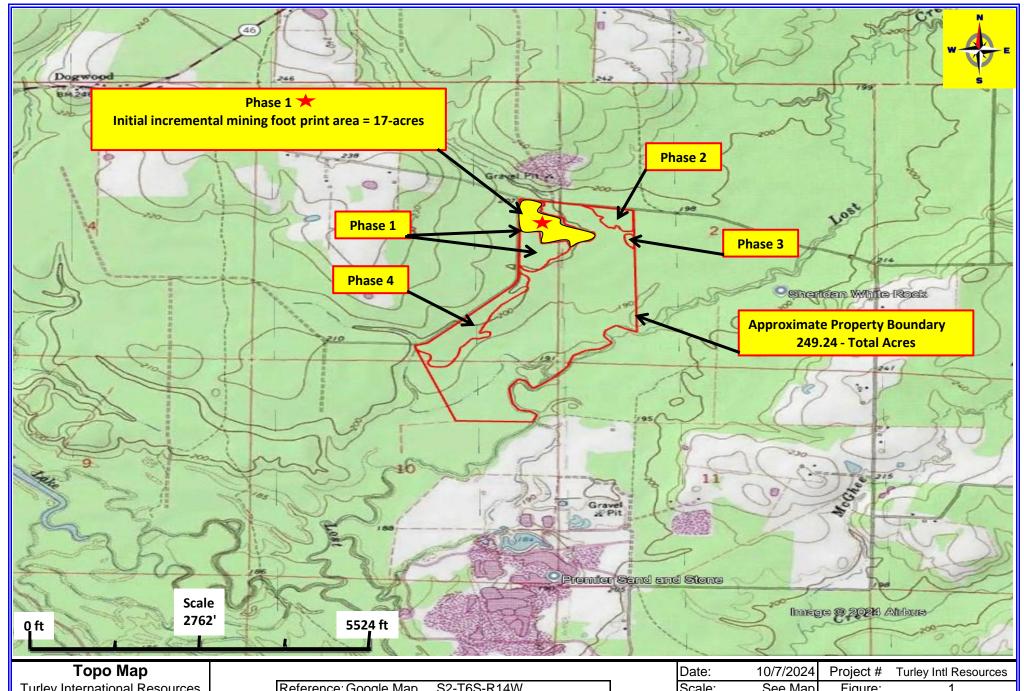

#### Site map

Please attach a site map that shows the following:

- 1. All outfalls discharging water at the site (including outfalls permitted under other NPDES permits),
- 2. Direction of stormwater flow onsite,
- 3. Areas of active and inactive mining,
- 4. Processing areas,
- 5. Location of potential pollutant sources, and
- 6. Nearby receiving waters.

#### Site Map

Figure 1-6 sealed.pdf - 11/07/2024 09:20 AM