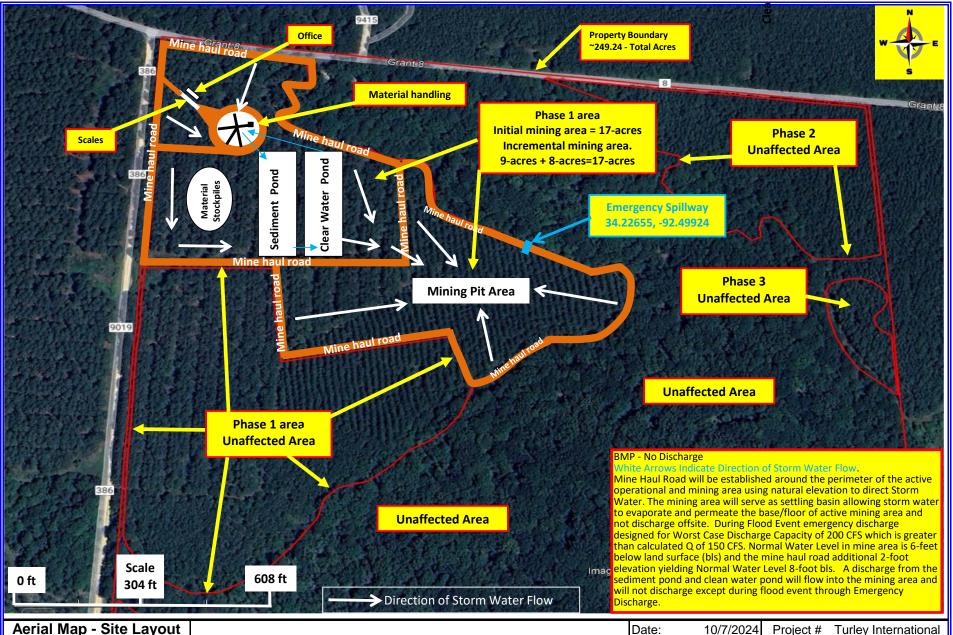

#### Site map

Please attach a site map that shows the following:

- 1. All outfalls discharging water at the site (including outfalls permitted under other NPDES permits),
- 2. Direction of stormwater flow onsite,
- 3. Areas of active and inactive mining,
- 4. Processing areas,
- 5. Location of potential pollutant sources, and
- 6. Nearby receiving waters.

#### Site Map

Figure 1-6 sealed.pdf - 11/07/2024 09:20 AM

#### **Outfall Information**

| Outfall<br>Number | Latitude  | Longitude  | Estimated Flow - Please include units, such as MGD or GPD | Effluent<br>Description | Name of<br>Receiving<br>Stream (i.e. an<br>unnamed<br>tributary of<br>Mill Creek,<br>thence into<br>Mill Creek,<br>thence into<br>the Arkansas<br>River) | Type of Treatment System (Include all components of the treatment system. Can be "none" if no treatment is used) | Coordinates<br>Check |
|-------------------|-----------|------------|-----------------------------------------------------------|-------------------------|----------------------------------------------------------------------------------------------------------------------------------------------------------|------------------------------------------------------------------------------------------------------------------|----------------------|
| 001               | 34.226550 | -92.499240 | 96.97 MGD                                                 | Emergency<br>discharge  | Unnamed<br>tributary, thence<br>Lost Creek,<br>thence Saline<br>River, thence<br>Ouachita River                                                          | No treatment.<br>Washing rocks<br>with water.                                                                    | NONE<br>PROVIDED     |
| NONE              | NONE      | NONE       | NONE                                                      | NONE                    | NONE                                                                                                                                                     | NONE                                                                                                             | NONE                 |
| PROVIDED          | PROVIDED  | PROVIDED   | PROVIDED                                                  | PROVIDED                | PROVIDED                                                                                                                                                 | PROVIDED                                                                                                         | PROVIDED             |
| NONE              | NONE      | NONE       | NONE                                                      | NONE                    | NONE                                                                                                                                                     | NONE                                                                                                             | NONE                 |
| PROVIDED          | PROVIDED  | PROVIDED   | PROVIDED                                                  | PROVIDED                | PROVIDED                                                                                                                                                 | PROVIDED                                                                                                         | PROVIDED             |