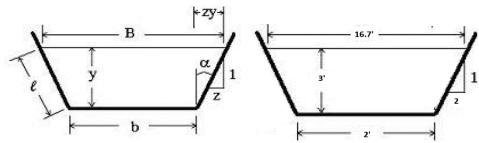

### One set of construction plans and specifications, approved (signed and stamped) by a Professional Engineer (PE) registered in Arkansas, must be submitted as follows:

- a. The plans must show flow rates in addition to pertinent dimensions so that detention times, overflow rates, and loadings per acre, etc. can be calculated.
- b. Specifications and complete design calculations.
- c. All treated wastewater discharges should have a flow measuring device such as a weir or Parshall flume installed after the final treatment unit. Where there is a significant difference between the flow rates of the raw and treated wastewater, a flow measuring device should be provided both before and after treatment.
- d. The plans and specifications must be final documents. Plans and specifications marked "preliminary", "for review only", or "not for construction" are not acceptable.