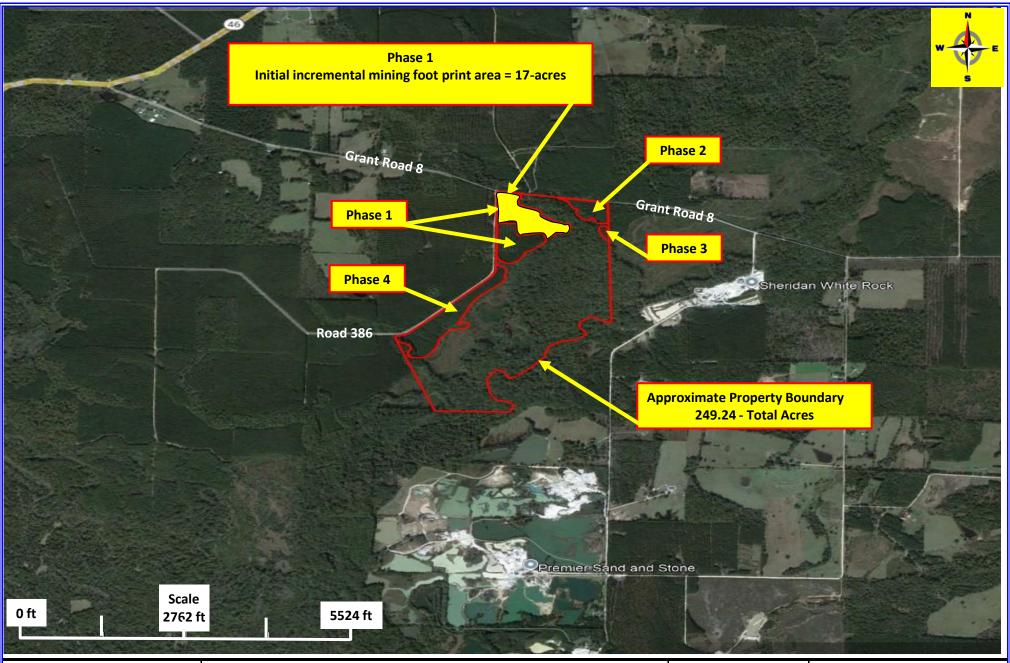

#### Site map

Please attach a site map that shows the following:

- 1. All outfalls discharging water at the site (including outfalls permitted under other NPDES permits),
- 2. Direction of stormwater flow onsite,
- 3. Areas of active and inactive mining,
- 4. Processing areas,
- 5. Location of potential pollutant sources, and
- 6. Nearby receiving waters.

#### Site Map

Figure 1-6 sealed.pdf - 11/07/2024 09:20 AM