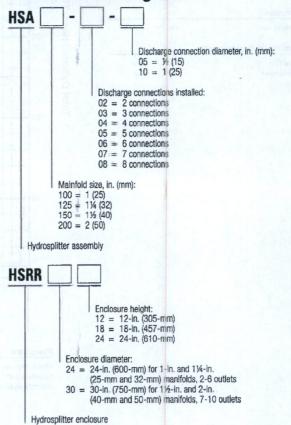

### INDIVIDUAL TREATMENT FACILITIES NPDES GENERAL PERMIT ARG550000

| Application Type: New 🛛 Renewa                                     | I (Permit # ARG55)          |                   |
|--------------------------------------------------------------------|-----------------------------|-------------------|
| I. PERMITTEE/OPERATOR INFORMATION                                  |                             |                   |
| A MARITITIZE OF ENGLOWING TOWNS TOWN                               |                             |                   |
| Permittee (Legal Name): AF Partners, LLC                           | Operator                    | Type:             |
| Permittee Mailing Address: 1511 North Reynolds Road                | State                       | Partnership       |
| Permittee City: Bryant                                             | Federal                     | □ Corporation*    |
| Permittee State: AR Zip: 72022                                     |                             | /Private          |
| Permittee Telephone Number: 501-847-7964                           | *State of Incorporation     | ·<br>:            |
| Permittee Fax Number:                                              | The legal name of the       | Permittee must be |
| Permittee E-mail Address:                                          |                             |                   |
| 1 of man Address.                                                  | Alkalisas Secretary of S    |                   |
| II. INVOICE MAILING INFORMATION (Home owners are exempt            | t.)                         |                   |
| Invoice Contact Person: Doug Hendrix                               | City: Bryant                |                   |
| Invoice Mailing Company: AF Partners, LLC                          | State: AR                   | Zin: 72022        |
| Invoice Mailing Address:1511 North Reynolds Road                   | Telephone: 501-847-796      |                   |
|                                                                    | 7010phone                   |                   |
| III. FACILITY INFORMATION                                          |                             | ,                 |
| Facility Name: Big Red #154 Facility Cont                          | to at Danier Danie III.     |                   |
|                                                                    | tact Person: Doug Hendrix   |                   |
|                                                                    | ne Number: 501-847-7964     |                   |
|                                                                    | State & Zip: Sheridan, AR 7 |                   |
| Facility Latitude: 34 Deg 20 Min 35.10 Sec Facility Longity  Datum | ude: 92 Deg 23 Mi           | n 38.23 Sec       |
| Accuracy: Method: : S                                              | Scale: Descripti            | on:               |
|                                                                    | •                           |                   |
| IV. DISCHARGE INFORMATION                                          |                             |                   |
| Outfall Number: 001                                                | Flow: 900 gpd (Gallo        | ons per Day)      |
| Stream Segment: 2C Hydrologic Bas                                  |                             |                   |
|                                                                    | de: 92 Deg 23 Min 39.       | 17 Sec            |
| Accuracy: Method: : S                                              | Scale: Descripti            | on:               |
| Type of Treatment: Bio Microbics Fast Unit, 4 Orenco AX20RT with U |                             |                   |
| Receiving Stream: Ouachita River                                   |                             |                   |
| V. FACILITY PERMIT INFORMATION                                     |                             |                   |
| NPDES Individual Permit Number (If Applicable                      | e): <u>AR00</u>             |                   |
| NPDES General Permit Number (If Applicable                         |                             |                   |
| State Construction Permit Number                                   | ·····                       | <del></del>       |
| NPDES General Construction Stormwater Permit Number (If Applicable | er AKKIN '                  |                   |