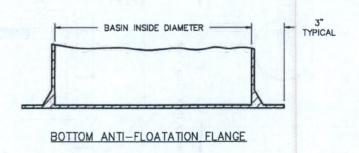

lexible hose    | PVC      |                          |
| Flow controllers | PVC Sch. | 80, 1/8-inch thick (3mm) |
|                  |          |                          |



### NOTE M

30" x 78"

**INSIDE THIS BASIN** 

- \* UV ASSEMBLY
- \* AIR LINE / DIFFUSER
- \* DISCHARGE PUMP
- \* SAMPLE POINT

| DIMENSIONAL DATA |     |         |  |
|------------------|-----|---------|--|
| "A"              | "B" | "D"     |  |
| 24"              | 28" | 26 1/2" |  |
| 30"              | 34" | 32 1/2" |  |
| 36"              | 40" | 38 1/2" |  |
| 42"              | 48" | 44 1/2" |  |
| 48"              | 54" | 51"     |  |
| 54"              | 60" | 57"     |  |
| 60"              | 66" | 63"     |  |
| 72"              | 78" | 75"     |  |



(6) 3/8"-16 TAPPED S.S. INSERTS ON "D" BOLT CIRCLE





STEELE PLASTICS, INC. 1280 Sturgis Rd. Conway, AR 72033 (501) 327-5122 Fax (501) 327-0807

|          |               |                   | _ |
|----------|---------------|-------------------|---|
| TITLE    | FIBERGLASS ST | RAIGHT WALL BASIN |   |
| PROJECT  |               | JOB NO.           |   |
|          |               | P.O. NO.          |   |
| CUSTOMER |               | DWG NO. 404S      | 1 |

### Pump Selection for a Non-Pressurized System - Commercial Project

Big Red 154 / M - Discharge Pump

| Discharge Assembly Size                                                                                                                          | 1.25                       | Inches                       |
|------------------------------------------------------------------------