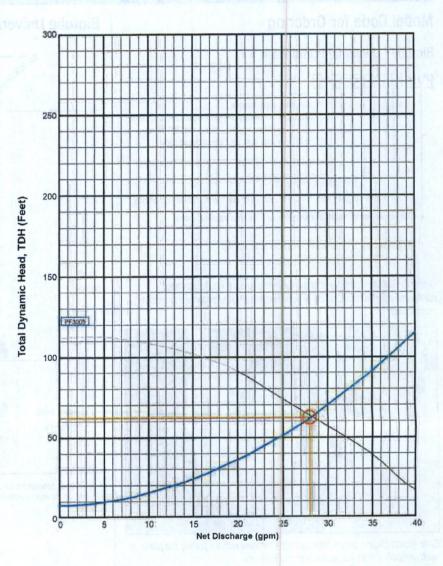

| feet    |
| Design Flow Rate          | 28     | gpm     |
| Flow Meter                | None   | inches  |
| 'Add-on' Friction Losses  | 25     | feet    |
| Calculations              |        |         |
| Transport Velocity        | 6.0    | fps     |
| Frictional Head Losses    |        |         |
| Loss through Discharge    | 5.5    | feet    |
| Loss in Transport         | 23.4   | feet    |
| Loss through Valve        | 0.0    | feet    |
| Loss through Flowmeter    | 0.0    | feet    |
| 'Add-on' Friction Losses  | 25.0   | feet    |
| Pipe Volumes              |        |         |
| Vol of Transport Line     | 18.6   | gals    |
| Minimum Pump Requirements |        |         |
| Design Flow Rate          | 28.0   | gpm     |
| Total Dynamic Head        | 61.9   | feet    |



PumpData

PF3005 High Head Effluent Pump 30 GPM, 1/2HP 115/230V 1Ø 60Hz, 200V 3Ø 60Hz









Specifications for MicroFAST 0.90 Wastewater Treatment System

The contractor shall furnish and install (1) MicroFAST®0.90 treatment system as manufactured by Bio-Microbics, Inc. The treatment system shall be complete with all needed equipment as shown on the drawings and specified herein.

The principal items of equipment shall include FAST® system insert, leg extensions, or lid, blower assembly, blower controls and alarms. All other items will be provided by others. The MicroFAST 0.90 unit shall be situated within a 750 Gallon[2800L] minimum compartment as shown on the drawings. Suggested maximum settling zone is (1X) the daily flow. Tank must provide adequate pump out access and conform to l