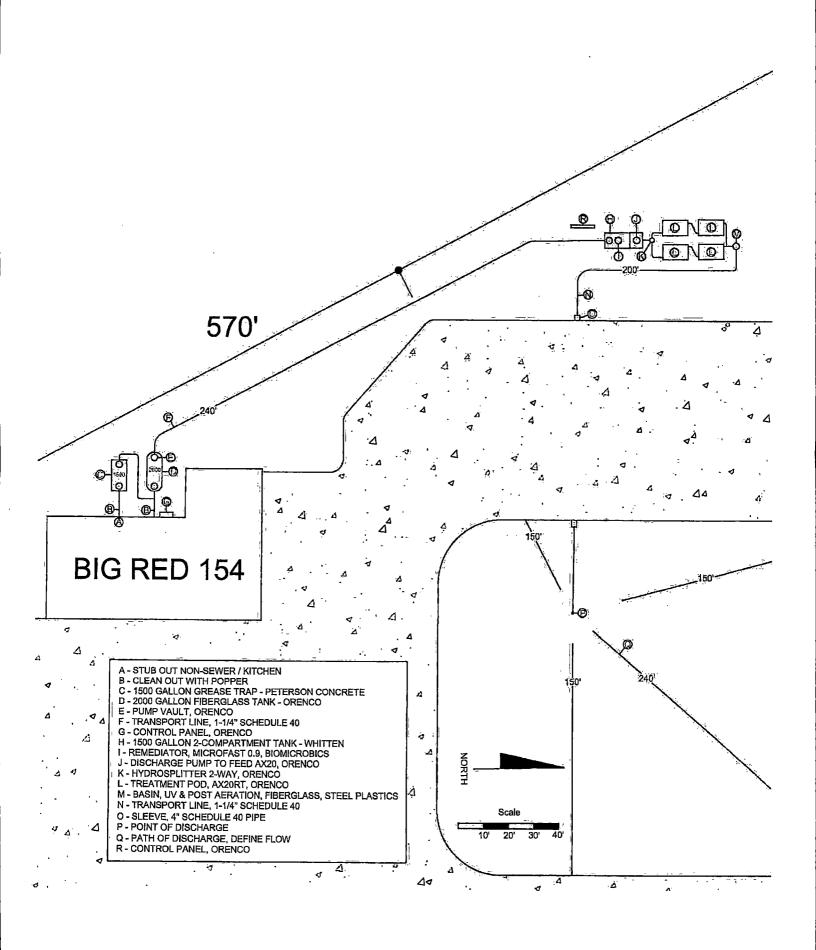

### INDIVIDUAL TREATMENT FACILITIES NPDES GENERAL PERMIT ARG550000

| Application Type: New 🛛 Renewa                                     | I (Permit # ARG55)          |                   |
|--------------------------------------------------------------------|-----------------------------|-------------------|
| I. PERMITTEE/OPERATOR INFORMATION                                  |                             |                   |
| A MARITITIZE OF ENGLOWING TOWNS TOWN                               |                             |                   |
| Permittee (Legal Name): AF Partners, LLC                           | Operator                    | Type:             |
| Permittee Mailing Address: 1511 North Reynolds Road                | State                       | Partnership       |
| Permittee City: Bryant                                             | Federal                     | □ Corporation*    |
| Permittee State: AR Zip: 72022                                     |                             | /Private          |
| Permittee Telephone Number: 501-847-7964                           | *State of Incorporation     | ·<br>:            |
| Permittee Fax Number:                                              | The legal name of the       | Permittee must be |
| Permittee E-mail Address:                                          |                             |                   |
| 1 of man Address.                                                  | Alkalisas Secretary of S    |                   |
| II. INVOICE MAILING INFORMATION (Home owners are exempt            | t.)                         |                   |
| Invoice Contact Person: Doug Hendrix                               | City: Bryant                |                   |
| Invoice Mailing Company: AF Partners, LLC                          | State: AR                   | Zin: 72022        |
| Invoice Mailing Address:1511 North Reynolds Road                   | Telephone: 501-847-796      |                   |
|                                                                    | 7010phone                   |                   |
| III. FACILITY INFORMATION                                          |                             | ,                 |
| Facility Name: Big Red #154 Facility Cont                          | to at Danier Danie III.     |                   |
|                                                                    | tact Person: Doug Hendrix   |                   |
|                                                                    | ne Number: 501-847-7964     |                   |
|                                                                    | State & Zip: Sheridan, AR 7 |                   |
| Facility Latitude: 34 Deg 20 Min 35.10 Sec Facility Longity  Datum | ude: 92 Deg 23 Mi           | n 38.23 Sec       |
| Accuracy: Method: : S                                              | Scale: Descripti            | on:               |
|                                                                    | •                           |                   |
| IV. DISCHARGE INFORMATION                                          |                             |                   |
| Outfall Number: 001                                                | Flow: 900 gpd (Gallo        | ons per Day)      |
| Stream Segment: 2C Hydrologic Bas                                  |                             |                   |
|                                                                    | de: 92 Deg 23 Min 39.       | 17 Sec            |
| Accuracy: Method: : S                                              | Scale: Descripti            | on:               |
| Type of Treatment: Bio Microbics Fast Unit, 4 Orenco AX20RT with U |                             |                   |
| Receiving Stream: Ouachita River                                   |                             |                   |
| V. FACILITY PERMIT INFORMATION                                     |                             |                   |
| NPDES Individual Permit Number (If Applicable                      | e): <u>AR00</u>             |                   |
| NPDES General Permit Number (If Applicable                         |                             |                   |
| State Construction Permit Number                                   | ·····                       | <del></del>       |
| NPDES General Construction Stormwater Permit Number (If Applicable | er AKKIN '                  |                   |