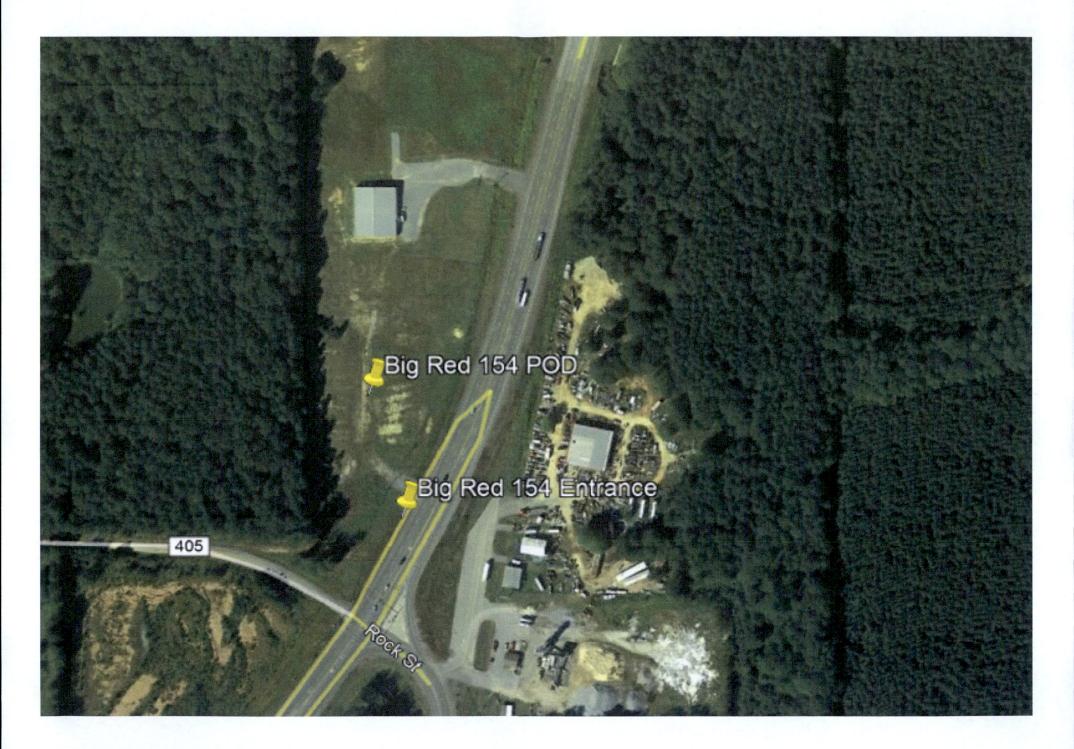

ia US-270, US-167 BR

Corner of Clark Trail and Hwy 167 Sheridan, AR 72150

### A Grant County

| 1 | 1. | Head west on US-270 / AR-46 / E Center St toward Arkansas St      | 0.3 mi |
|---|----|-------------------------------------------------------------------|--------|
| Þ | 2. | Turn right onto US-167 BR / AR-35 / N Rock St Exxon on the corner | 2.5 mi |
|   | 3. | Arrive at <b>US-167 BR / US-167 N</b>                             |        |

B 3279 US-167 N, Sheridan, AR 72150, US



These directions are subject to the Microsoft® Service Agreement and are for informational purposes only. No guarantee is made regarding their completeness or accuracy Construction projects, traffic, or other events may cause actual conditions to differ from these results Map and traffic data © 2019 HERE™