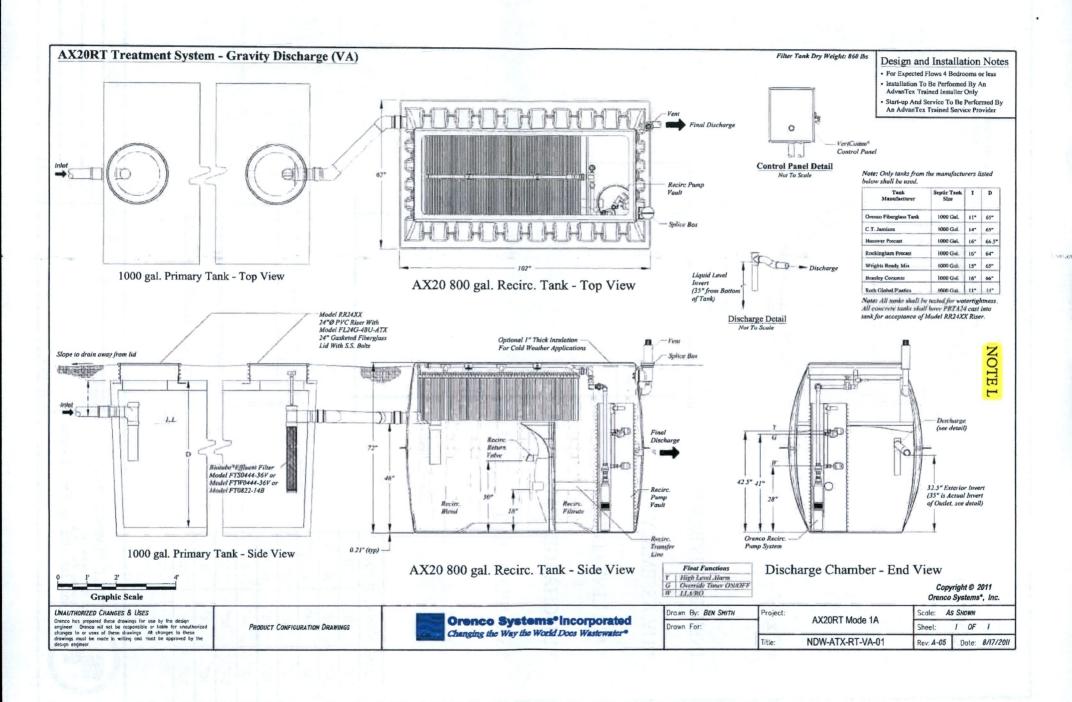

### INDIVIDUAL TREATMENT FACILITIES NPDES GENERAL PERMIT ARG550000

| Application Type: New 🛛 Renewa                                     | I (Permit # ARG55)          |                   |
|--------------------------------------------------------------------|-----------------------------|-------------------|
| I. PERMITTEE/OPERATOR INFORMATION                                  |                             |                   |
| A MARITITIZE OF ENGLOWING TOWNS TOWN                               |                             |                   |
| Permittee (Legal Name): AF Partners, LLC                           | Operator                    | Type:             |
| Permittee Mailing Address: 1511 North Reynolds Road                | State                       | Partnership       |
| Permittee City: Bryant                                             | Federal                     | □ Corporation*    |
| Permittee State: AR Zip: 72022                                     |                             | /Private          |
| Permittee Telephone Number: 501-847-7964                           | *State of Incorporation     | ·<br>:            |
| Permittee Fax Number:                                              | The legal name of the       | Permittee must be |
| Permittee E-mail Address:                                          |                             |                   |
| 1 of man Address.                                                  | Alkalisas Secretary of S    |                   |
| II. INVOICE MAILING INFORMATION (Home owners are exempt            | t.)                         |                   |
| Invoice Contact Person: Doug Hendrix                               | City: Bryant                |                   |
| Invoice Mailing Company: AF Partners, LLC                          | State: AR                   | Zin: 72022        |
| Invoice Mailing Address:1511 North Reynolds Road                   | Telephone: 501-847-796      |                   |
|                                                                    | 7010phone                   |                   |
| III. FACILITY INFORMATION                                          |                             | ,                 |
| Facility Name: Big Red #154 Facility Cont                          | to at Danier Danie III.     |                   |
|                                                                    | tact Person: Doug Hendrix   |                   |
|                                                                    | ne Number: 501-847-7964     |                   |
|                                                                    | State & Zip: Sheridan, AR 7 |                   |
| Facility Latitude: 34 Deg 20 Min 35.10 Sec Facility Longity  Datum | ude: 92 Deg 23 Mi           | n 38.23 Sec       |
| Accuracy: Method: : S                                              | Scale: Descripti            | on:               |
|                                                                    | •                           |                   |
| IV. DISCHARGE INFORMATION                                          |                             |                   |
| Outfall Number: 001                                                | Flow: 900 gpd (Gallo        | ons per Day)      |
| Stream Segment: 2C Hydrologic Bas                                  |                             |                   |
|                                                                    | de: 92 Deg 23 Min 39.       | 17 Sec            |
| Accuracy: Method: : S                                              | Scale: Descripti            | on:               |
| Type of Treatment: Bio Microbics Fast Unit, 4 Orenco AX20RT with U |                             |                   |
| Receiving Stream: Ouachita River                                   |                             |                   |
| V. FACILITY PERMIT INFORMATION                                     |                             |                   |
| NPDES Individual Permit Number (If Applicable                      | e): <u>AR00</u>             |                   |
| NPDES General Permit Number (If Applicable                         |                             |                   |
| State Construction Permit Number                                   | ·····                       | <del></del>       |
| NPDES General Construction Stormwater Permit Number (If Applicable | er AKKIN '                  |                   |