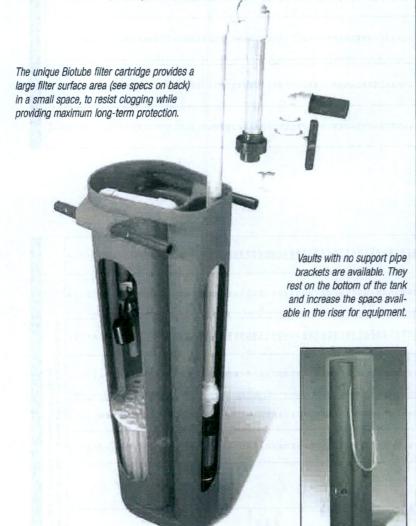

### INDIVIDUAL TREATMENT FACILITIES NPDES GENERAL PERMIT ARG550000

| Application Type: New 🛛 Renewa                                     | I (Permit # ARG55)          |                   |
|--------------------------------------------------------------------|-----------------------------|-------------------|
| I. PERMITTEE/OPERATOR INFORMATION                                  |                             |                   |
| A MARITITIZE OF ENGLOWING TOWNS TOWN                               |                             |                   |
| Permittee (Legal Name): AF Partners, LLC                           | Operator                    | Type:             |
| Permittee Mailing Address: 1511 North Reynolds Road                | State                       | Partnership       |
| Permittee City: Bryant                                             | Federal                     | □ Corporation*    |
| Permittee State: AR Zip: 72022                                     |                             | /Private          |
| Permittee Telephone Number: 501-847-7964                           | *State of Incorporation     | ·<br>:            |
| Permittee Fax Number:                                              | The legal name of the       | Permittee must be |
| Permittee E-mail Address:                                          |                             |                   |
| 1 of man Address.                                                  | Alkalisas Secretary of S    |                   |
| II. INVOICE MAILING INFORMATION (Home owners are exempt            | t.)                         |                   |
| Invoice Contact Person: Doug Hendrix                               | City: Bryant                |                   |
| Invoice Mailing Company: AF Partners, LLC                          | State: AR                   | Zin: 72022        |
| Invoice Mailing Address:1511 North Reynolds Road                   | Telephone: 501-847-796      |                   |
|                                                                    | 7010phone                   |                   |
| III. FACILITY INFORMATION                                          |                             | ,                 |
| Facility Name: Big Red #154 Facility Cont                          | to at Danier Danie III.     |                   |
|                                                                    | tact Person: Doug Hendrix   |                   |
|                                                                    | ne Number: 501-847-7964     |                   |
|                                                                    | State & Zip: Sheridan, AR 7 |                   |
| Facility Latitude: 34 Deg 20 Min 35.10 Sec Facility Longity  Datum | ude: 92 Deg 23 Mi           | n 38.23 Sec       |
| Accuracy: Method: : S                                              | Scale: Descripti            | on:               |
|                                                                    | •                           |                   |
| IV. DISCHARGE INFORMATION                                          |                             |                   |
| Outfall Number: 001                                                | Flow: 900 gpd (Gallo        | ons per Day)      |
| Stream Segment: 2C Hydrologic Bas                                  |                             |                   |
|                                                                    | de: 92 Deg 23 Min 39.       | 17 Sec            |
| Accuracy: Method: : S                                              | Scale: Descripti            | on:               |
| Type of Treatment: Bio Microbics Fast Unit, 4 Orenco AX20RT with U |                             |                   |
| Receiving Stream: Ouachita River                                   |                             |                   |
| V. FACILITY PERMIT INFORMATION                                     |                             |                   |
| NPDES Individual Permit Number (If Applicable                      | e): <u>AR00</u>             |                   |
| NPDES General Permit Number (If Applicable                         |                             |                   |
| State Construction Permit Number                                   | ·····                       | <del></del>       |
| NPDES General Construction Stormwater Permit Number (If Applicable | er AKKIN '                  |                   |