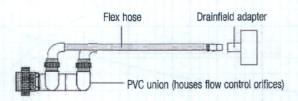

### INDIVIDUAL TREATMENT FACILITIES NPDES GENERAL PERMIT ARG550000

| Application Type: New 🛛 Renewa                                     | I (Permit # ARG55)          |                   |
|--------------------------------------------------------------------|-----------------------------|-------------------|
| I. PERMITTEE/OPERATOR INFORMATION                                  |                             |                   |
| A MARITITIZE OF ENGLOWING TOWNS TOWN                               |                             |                   |
| Permittee (Legal Name): AF Partners, LLC                           | Operator                    | Type:             |
| Permittee Mailing Address: 1511 North Reynolds Road                | State                       | Partnership       |
| Permittee City: Bryant                                             | Federal                     | □ Corporation*    |
| Permittee State: AR Zip: 72022                                     |                             | /Private          |
| Permittee Telephone Number: 501-847-7964                           | *State of Incorporation     | ·<br>:            |
| Permittee Fax Number:                                              | The legal name of the       | Permittee must be |
| Permittee E-mail Address:                                          |                             |                   |
| 1 of man Address.                                                  | Alkalisas Secretary of S    |                   |
| II. INVOICE MAILING INFORMATION (Home owners are exempt            | t.)                         |                   |
| Invoice Contact Person: Doug Hendrix                               | City: Bryant                |                   |
| Invoice Mailing Company: AF Partners, LLC                          | State: AR                   | Zin: 72022        |
| Invoice Mailing Address:1511 North Reynolds Road                   | Telephone: 501-847-796      |                   |
|                                                                    | 7010phone                   |                   |
| III. FACILITY INFORMATION                                          |                             | ,                 |
| Facility Name: Big Red #154 Facility Cont                          | to at Danier Danie III.     |                   |
|                                                                    | tact Person: Doug Hendrix   |                   |
|                                                                    | ne Number: 501-847-7964     |                   |
|                                                                    | State & Zip: Sheridan, AR 7 |                   |
| Facility Latitude: 34 Deg 20 Min 35.10 Sec Facility Longity  Datum | ude: 92 Deg 23 Mi           | n 38.23 Sec       |
| Accuracy: Method: : S                                              | Scale: Descripti            | on:               |
|                                                                    | •                           |                   |
| IV. DISCHARGE INFORMATION                                          |                             |                   |
| Outfall Number: 001                                                | Flow: 900 gpd (Gallo        | ons per Day)      |
| Stream Segment: 2C Hydrologic Bas                                  |                             |                   |
|                                                                    | de: 92 Deg 23 Min 39.       | 17 Sec            |
| Accuracy: Method: : S                                              | Scale: Descripti            | on:               |
| Type of Treatment: Bio Microbics Fast Unit, 4 Orenco AX20RT with U |                             |                   |
| Receiving Stream: Ouachita River                                   |                             |                   |
| V. FACILITY PERMIT INFORMATION                                     |                             |                   |
| NPDES Individual Permit Number (If Applicable                      | e): <u>AR00</u>             |                   |
| NPDES General Permit Number (If Applicable                         |                             |                   |
| State Construction Permit Number                                   | ·····                       | <del></del>       |
| NPDES General Construction Stormwater Permit Number (If Applicable | er AKKIN '                  |                   |