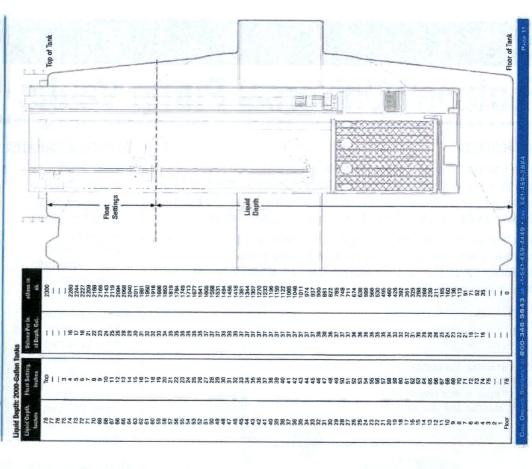

### INDIVIDUAL TREATMENT FACILITIES NPDES GENERAL PERMIT ARG550000

| Application Type: New 🛛 Renewa                                     | I (Permit # ARG55)          |                   |
|--------------------------------------------------------------------|-----------------------------|-------------------|
| I. PERMITTEE/OPERATOR INFORMATION                                  |                             |                   |
| A MARITITIZE OF ENGLOWING TOWNS TOWN                               |                             |                   |
| Permittee (Legal Name): AF Partners, LLC                           | Operator                    | Type:             |
| Permittee Mailing Address: 1511 North Reynolds Road                | State                       | Partnership       |
| Permittee City: Bryant                                             | Federal                     | □ Corporation*    |
| Permittee State: AR Zip: 72022                                     |                             | /Private          |
| Permittee Telephone Number: 501-847-7964                           | *State of Incorporation     | ·<br>:            |
| Permittee Fax Number:                                              | The legal name of the       | Permittee must be |
| Permittee E-mail Address:                                          |                             |                   |
| 1 of man Address.                                                  | Alkalisas Secretary of S    |                   |
| II. INVOICE MAILING INFORMATION (Home owners are exempt            | t.)                         |                   |
| Invoice Contact Person: Doug Hendrix                               | City: Bryant                |                   |
| Invoice Mailing Company: AF Partners, LLC                          | State: AR                   | Zin: 72022        |
| Invoice Mailing Address:1511 North Reynolds Road                   | Telephone: 501-847-796      |                   |
|                                                                    | 7010phone                   |                   |
| III. FACILITY INFORMATION                                          |                             | ,                 |
| Facility Name: Big Red #154 Facility Cont                          | to at Danier Danie III.     |                   |
|                                                                    | tact Person: Doug Hendrix   |                   |
|                                                                    | ne Number: 501-847-7964     |                   |
|                                                                    | State & Zip: Sheridan, AR 7 |                   |
| Facility Latitude: 34 Deg 20 Min 35.10 Sec Facility Longity  Datum | ude: 92 Deg 23 Mi           | n 38.23 Sec       |
| Accuracy: Method: : S                                              | Scale: Descripti            | on:               |
|                                                                    | •                           |                   |
| IV. DISCHARGE INFORMATION                                          |                             |                   |
| Outfall Number: 001                                                | Flow: 900 gpd (Gallo        | ons per Day)      |
| Stream Segment: 2C Hydrologic Bas                                  |                             |                   |
|                                                                    | de: 92 Deg 23 Min 39.       | 17 Sec            |
| Accuracy: Method: : S                                              | Scale: Descripti            | on:               |
| Type of Treatment: Bio Microbics Fast Unit, 4 Orenco AX20RT with U |                             |                   |
| Receiving Stream: Ouachita River                                   |                             |                   |
| V. FACILITY PERMIT INFORMATION                                     |                             |                   |
| NPDES Individual Permit Number (If Applicable                      | e): <u>AR00</u>             |                   |
| NPDES General Permit Number (If Applicable                         |                             |                   |
| State Construction Permit Number                                   | ·····                       | <del></del>       |
| NPDES General Construction Stormwater Permit Number (If Applicable | er AKKIN '                  |                   |