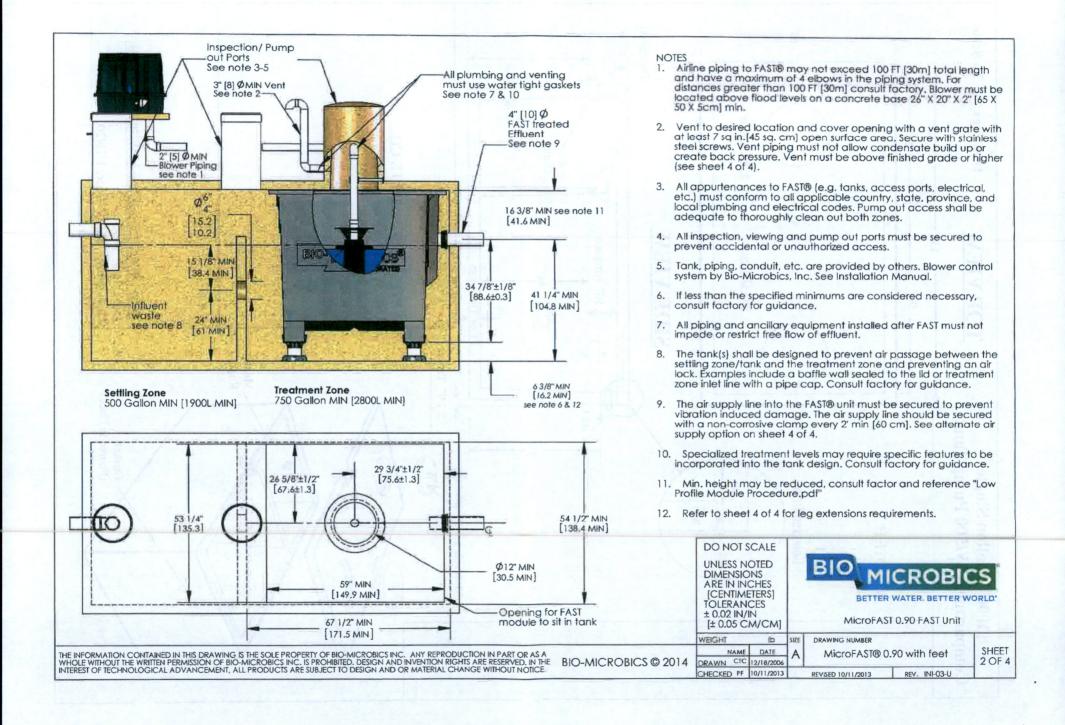

one   | inches  |
| 'Add-on' Friction Losses  | 25     | feet    |
| Calculations              |        |         |
| Transport Velocity        | 6.0    | fps     |
| Frictional Head Losses    |        |         |
| Loss through Discharge    | 5.5    | feet    |
| Loss in Transport         | 23.4   | feet    |
| Loss through Valve        | 0.0    | feet    |
| Loss through Flowmeter    | 0.0    | feet    |
| 'Add-on' Friction Losses  | 25.0   | feet    |
| Pipe Volumes              |        |         |
| Vol of Transport Line     | 18.6   | gals    |
| Minimum Pump Requirements |        |         |
| Design Flow Rate          | 28.0   | gpm     |
| Total Dynamic Head        | 61.9   | feet    |



PumpData

PF3005 High Head Effluent Pump 30 GPM, 1/2HP 115/230V 1Ø 60Hz, 200V 3Ø 60Hz









Specifications for MicroFAST 0.90 Wastewater Treatment System

The contractor shall furnish and install (1) MicroFAST®0.90 treatment system as manufactured by Bio-Microbics, Inc. The treatment system shall be complete with all needed equipment as shown on the drawings and specified herein.

The principal items of equipment shall include FAST® system insert, leg extensions, or lid, blower assembly, blower controls and alarms. All other items will be provided by others. The MicroFAST 0.90 unit shall be situated within a 750 Gallon[2800L] minimum compartment as shown on the drawings. Suggested maximum settling zone is (1X) the daily flow. Tank must provide adequate pump out access and conform to local, state, and all other applicable codes. The contractor shall coordinate the proper fabrica