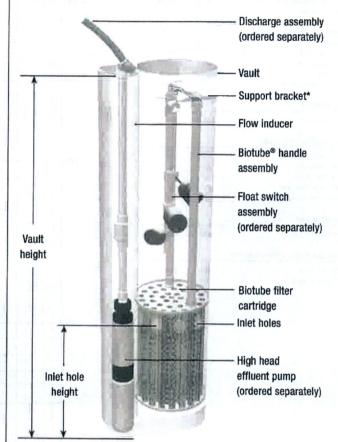

### INDIVIDUAL TREATMENT FACILITIES NPDES GENERAL PERMIT ARG550000

| Application Type: New 🛛 Renewa                                     | I (Permit # ARG55)          |                   |
|--------------------------------------------------------------------|-----------------------------|-------------------|
| I. PERMITTEE/OPERATOR INFORMATION                                  |                             |                   |
| A MARITITIZE OF ENGLOWING TOWNS TOWN                               |                             |                   |
| Permittee (Legal Name): AF Partners, LLC                           | Operator                    | Type:             |
| Permittee Mailing Address: 1511 North Reynolds Road                | State                       | Partnership       |
| Permittee City: Bryant                                             | Federal                     | □ Corporation*    |
| Permittee State: AR Zip: 72022                                     |                             | /Private          |
| Permittee Telephone Number: 501-847-7964                           | *State of Incorporation     | ·<br>:            |
| Permittee Fax Number:                                              | The legal name of the       | Permittee must be |
| Permittee E-mail Address:                                          |                             |                   |
| 1 of man Address.                                                  | Alkalisas Secretary of S    |                   |
| II. INVOICE MAILING INFORMATION (Home owners are exempt            | t.)                         |                   |
| Invoice Contact Person: Doug Hendrix                               | City: Bryant                |                   |
| Invoice Mailing Company: AF Partners, LLC                          | State: AR                   | Zin: 72022        |
| Invoice Mailing Address:1511 North Reynolds Road                   | Telephone: 501-847-796      |                   |
|                                                                    | 7010phone                   |                   |
| III. FACILITY INFORMATION                                          |                             | ,                 |
| Facility Name: Big Red #154 Facility Cont                          | to at Danier Danie III.     |                   |
|                                                                    | tact Person: Doug Hendrix   |                   |
|                                                                    | ne Number: 501-847-7964     |                   |
|                                                                    | State & Zip: Sheridan, AR 7 |                   |
| Facility Latitude: 34 Deg 20 Min 35.10 Sec Facility Longity  Datum | ude: 92 Deg 23 Mi           | n 38.23 Sec       |
| Accuracy: Method: : S                                              | Scale: Descripti            | on:               |
|                                                                    | •                           |                   |
| IV. DISCHARGE INFORMATION                                          |                             |                   |
| Outfall Number: 001                                                | Flow: 900 gpd (Gallo        | ons per Day)      |
| Stream Segment: 2C Hydrologic Bas                                  |                             |                   |
|                                                                    | de: 92 Deg 23 Min 39.       | 17 Sec            |
| Accuracy: Method: : S                                              | Scale: Descripti            | on:               |
| Type of Treatment: Bio Microbics Fast Unit, 4 Orenco AX20RT with U |                             |                   |
| Receiving Stream: Ouachita River                                   |                             |                   |
| V. FACILITY PERMIT INFORMATION                                     |                             |                   |
| NPDES Individual Permit Number (If Applicable                      | e): <u>AR00</u>             |                   |
| NPDES General Permit Number (If Applicable                         |                             |                   |
| State Construction Permit Number                                   | ·····                       | <del></del>       |
| NPDES General Construction Stormwater Permit Number (If Applicable | er AKKIN '                  |                   |