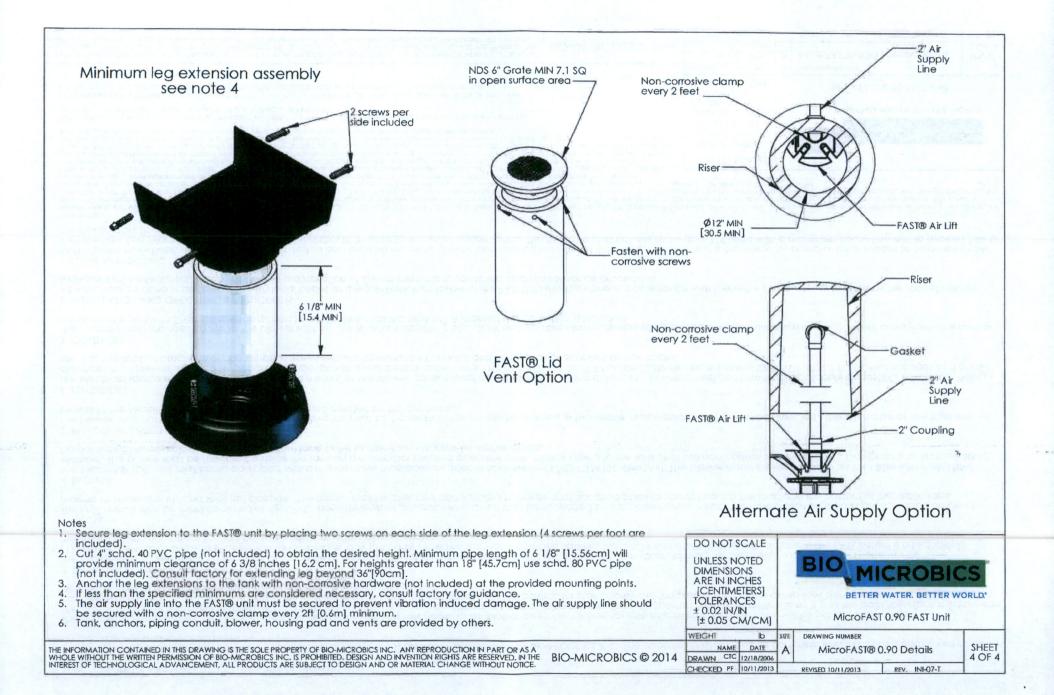

### INDIVIDUAL TREATMENT FACILITIES NPDES GENERAL PERMIT ARG550000

| Application Type: New 🛛 Renewa                                     | I (Permit # ARG55)          |                   |
|--------------------------------------------------------------------|-----------------------------|-------------------|
| I. PERMITTEE/OPERATOR INFORMATION                                  |                             |                   |
| A MARITITIZE OF ENGLOWING TOWNS TOWN                               |                             |                   |
| Permittee (Legal Name): AF Partners, LLC                           | Operator                    | Type:             |
| Permittee Mailing Address: 1511 North Reynolds Road                | State                       | Partnership       |
| Permittee City: Bryant                                             | Federal                     | □ Corporation*    |
| Permittee State: AR Zip: 72022                                     |                             | /Private          |
| Permittee Telephone Number: 501-847-7964                           | *State of Incorporation     | ·<br>:            |
| Permittee Fax Number:                                              | The legal name of the       | Permittee must be |
| Permittee E-mail Address:                                          |                             |                   |
| 1 of man Address.                                                  | Alkalisas Secretary of S    |                   |
| II. INVOICE MAILING INFORMATION (Home owners are exempt            | t.)                         |                   |
| Invoice Contact Person: Doug Hendrix                               | City: Bryant                |                   |
| Invoice Mailing Company: AF Partners, LLC                          | State: AR                   | Zin: 72022        |
| Invoice Mailing Address:1511 North Reynolds Road                   | Telephone: 501-847-796      |                   |
|                                                                    | 7010phone                   |                   |
| III. FACILITY INFORMATION                                          |                             | ,                 |
| Facility Name: Big Red #154 Facility Cont                          | to at Danier Danie III.     |                   |
|                                                                    | tact Person: Doug Hendrix   |                   |
|                                                                    | ne Number: 501-847-7964     |                   |
|                                                                    | State & Zip: Sheridan, AR 7 |                   |
| Facility Latitude: 34 Deg 20 Min 35.10 Sec Facility Longity  Datum | ude: 92 Deg 23 Mi           | n 38.23 Sec       |
| Accuracy: Method: : S                                              | Scale: Descripti            | on:               |
|                                                                    | •                           |                   |
| IV. DISCHARGE INFORMATION                                          |                             |                   |
| Outfall Number: 001                                                | Flow: 900 gpd (Gallo        | ons per Day)      |
| Stream Segment: 2C Hydrologic Bas                                  |                             |                   |
|                                                                    | de: 92 Deg 23 Min 39.       | 17 Sec            |
| Accuracy: Method: : S                                              | Scale: Descripti            | on:               |
| Type of Treatment: Bio Microbics Fast Unit, 4 Orenco AX20RT with U |                             |                   |
| Receiving Stream: Ouachita River                                   |                             |                   |
| V. FACILITY PERMIT INFORMATION                                     |                             |                   |
| NPDES Individual Permit Number (If Applicable                      | e): <u>AR00</u>             |                   |
| NPDES General Permit Number (If Applicable                         |                             |                   |
| State Construction Permit Number                                   | ·····                       | <del></del>       |
| NPDES General Construction Stormwater Permit Number (If Applicable | er AKKIN '                  |                   |