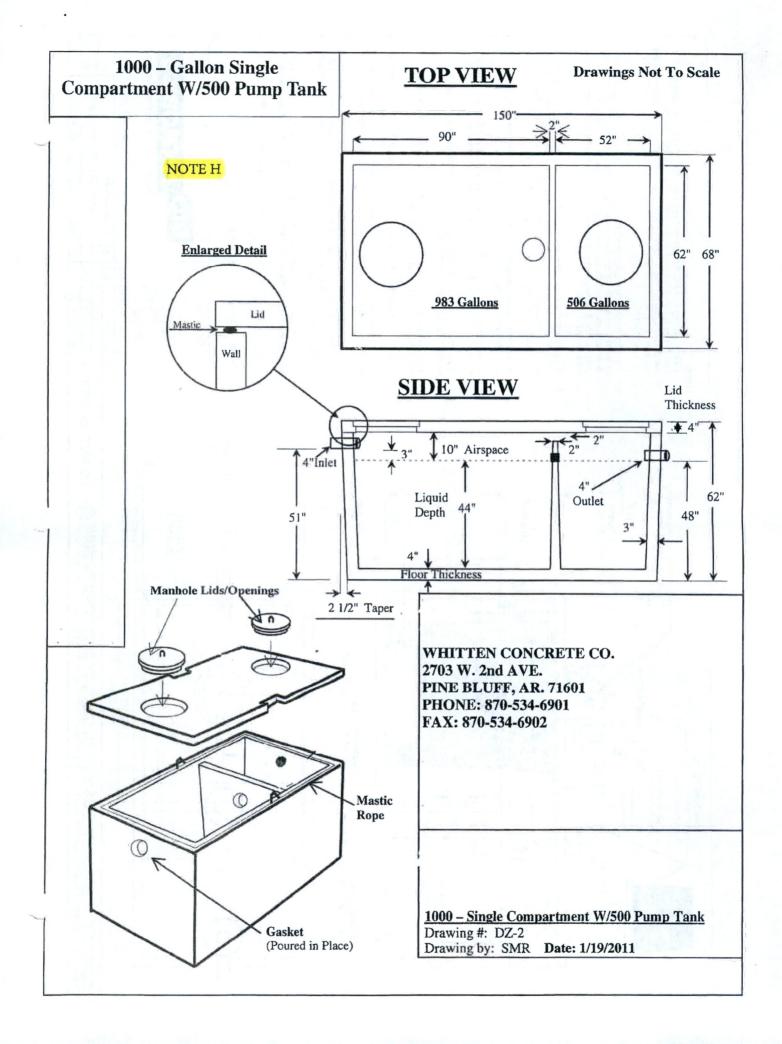

None   | inches  |
| 'Add-on' Friction Losses  | 25     | feet    |
| Calculations              |        |         |
| Transport Velocity        | 6.0    | fps     |
| Frictional Head Losses    |        |         |
| Loss through Discharge    | 5.5    | feet    |
| Loss in Transport         | 23.4   | feet    |
| Loss through Valve        | 0.0    | feet    |
| Loss through Flowmeter    | 0.0    | feet    |
| 'Add-on' Friction Losses  | 25.0   | feet    |
| Pipe Volumes              |        |         |
| Vol of Transport Line     | 18.6   | gals    |
| Minimum Pump Requirements |        |         |
| Design Flow Rate          | 28.0   | gpm     |
| Total Dynamic Head        | 61.9   | feet    |



PumpData

PF3005 High Head Effluent Pump 30 GPM, 1/2HP 115/230V 1Ø 60Hz, 200V 3Ø 60Hz









Specifications for MicroFAST 0.90 Wastewater Treatment System

The contractor shall furnish and install (1) MicroFAST®0.90 treatment system as manufactured by Bio-Microbics, Inc. The treatment system shall be complete with all needed equipment as shown on the drawings and specified herein.

The principal items of equipment shall include FAST® system insert, leg extensions, or lid, blower assembly, blower controls and alarms. All other items will be provided by others. The MicroFAST 0.90 unit shall be situated within a 750 Gallon[2800L] minimum compartment as shown on the drawings. Suggested maximum settling zone is (1X) the daily flow. Tank must provide adequate pump out access and conform to local, state, and all other applicable codes. The contractor shall coordinate the proper fabri