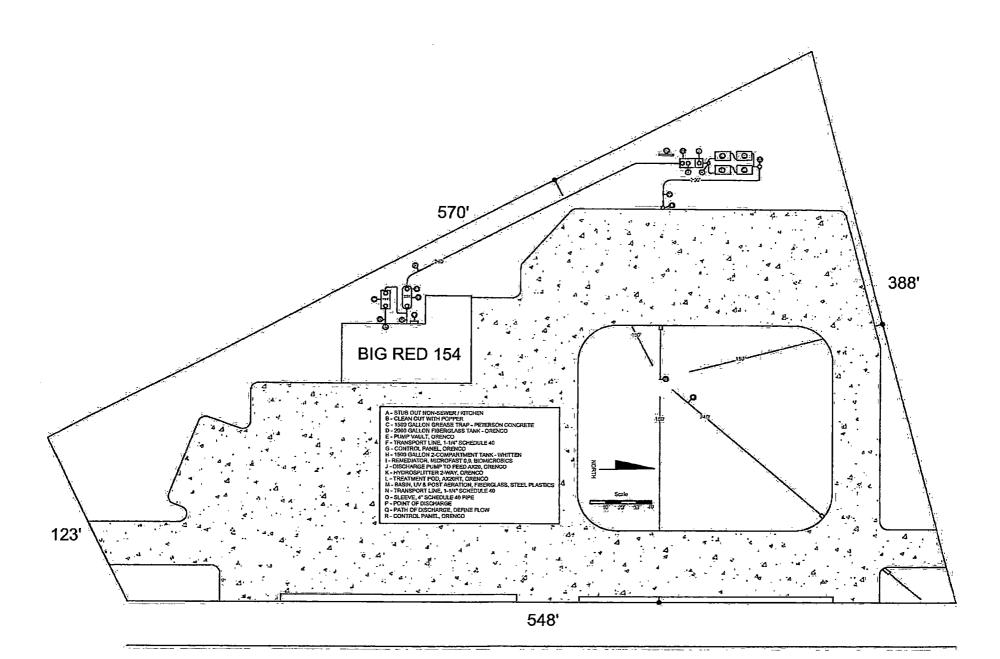

### INDIVIDUAL TREATMENT FACILITIES NPDES GENERAL PERMIT ARG550000

| Application Type: New 🛛 Renewa                                     | I (Permit # ARG55)          |                   |
|--------------------------------------------------------------------|-----------------------------|-------------------|
| I. PERMITTEE/OPERATOR INFORMATION                                  |                             |                   |
| A MARITITIZE OF ENGLOWING TOWNS TOWN                               |                             |                   |
| Permittee (Legal Name): AF Partners, LLC                           | Operator                    | Type:             |
| Permittee Mailing Address: 1511 North Reynolds Road                | State                       | Partnership       |
| Permittee City: Bryant                                             | Federal                     | □ Corporation*    |
| Permittee State: AR Zip: 72022                                     |                             | /Private          |
| Permittee Telephone Number: 501-847-7964                           | *State of Incorporation     | ·<br>:            |
| Permittee Fax Number:                                              | The legal name of the       | Permittee must be |
| Permittee E-mail Address:                                          |                             |                   |
| 1 of man Address.                                                  | Alkalisas Secretary of S    |                   |
| II. INVOICE MAILING INFORMATION (Home owners are exempt            | t.)                         |                   |
| Invoice Contact Person: Doug Hendrix                               | City: Bryant                |                   |
| Invoice Mailing Company: AF Partners, LLC                          | State: AR                   | Zin: 72022        |
| Invoice Mailing Address:1511 North Reynolds Road                   | Telephone: 501-847-796      |                   |
|                                                                    | 7010phone                   |                   |
| III. FACILITY INFORMATION                                          |                             | ,                 |
| Facility Name: Big Red #154 Facility Cont                          | to at Danier Danie III.     |                   |
|                                                                    | tact Person: Doug Hendrix   |                   |
|                                                                    | ne Number: 501-847-7964     |                   |
|                                                                    | State & Zip: Sheridan, AR 7 |                   |
| Facility Latitude: 34 Deg 20 Min 35.10 Sec Facility Longity  Datum | ude: 92 Deg 23 Mi           | n 38.23 Sec       |
| Accuracy: Method: : S                                              | Scale: Descripti            | on:               |
|                                                                    | •                           |                   |
| IV. DISCHARGE INFORMATION                                          |                             |                   |
| Outfall Number: 001                                                | Flow: 900 gpd (Gallo        | ons per Day)      |
| Stream Segment: 2C Hydrologic Bas                                  |                             |                   |
|                                                                    | de: 92 Deg 23 Min 39.       | 17 Sec            |
| Accuracy: Method: : S                                              | Scale: Descripti            | on:               |
| Type of Treatment: Bio Microbics Fast Unit, 4 Orenco AX20RT with U |                             |                   |
| Receiving Stream: Ouachita River                                   |                             |                   |
| V. FACILITY PERMIT INFORMATION                                     |                             |                   |
| NPDES Individual Permit Number (If Applicable                      | e): <u>AR00</u>             |                   |
| NPDES General Permit Number (If Applicable                         |                             |                   |
| State Construction Permit Number                                   | ·····                       | <del></del>       |
| NPDES General Construction Stormwater Permit Number (If Applicable | er AKKIN '                  |                   |