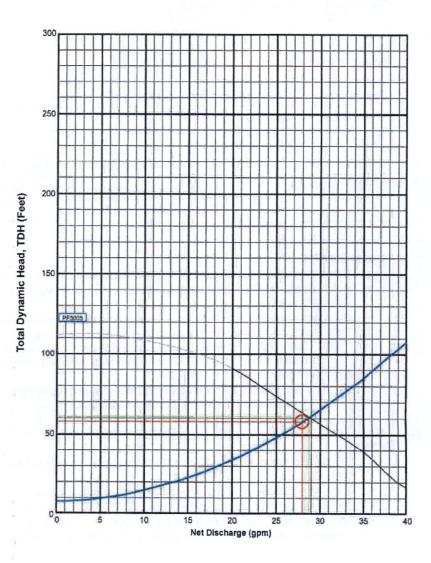

ransport<br>Loss through Valve<br>Loss through Flowmeter<br>Add-on' Friction Losses                           | 19.5<br>0.0<br>0.0         | feet<br>feet                 |
| Loss through Discharge<br>Loss in Transport<br>Loss through Valve<br>Loss through Flowmeter                                                      | 19.5<br>0.0<br>0.0         | feet<br>feet                 |
| Loss through Discharge<br>Loss in Transport<br>Loss through Valve<br>Loss through Flowmeter<br>Addi-on' Friction Losses                          | 19.5<br>0.0<br>0.0<br>25.0 | feet<br>feet<br>feet<br>feet |
| Loss through Discharge Loss in Transport Loss through Valve Loss through Flowmeter 'Add-on' Friction Losses  Pipe Volumes  Vol of Transport Line | 19.5<br>0.0<br>0.0<br>25.0 | feet<br>feet<br>feet<br>feet |



### PumpData

PF3005 High Head Effluent Pump 30 GPM, 1/2HP 115/230V 1Ø 60Hz, 200V 3Ø 60Hz

### Legend

System Curve:

Pump Curve:

Pump Optimal Bange:

Operation Point:

Design Point:





7915 Hyw 300 Roland, AR 72135 Office: 501-888-0500

Fax: 501-888-0501

Maintenance Provider: New Water Systems, LLC

| System Owner          | AF Partners LLC (Big Red Store #154)                                   |
|-----------------------|------------------------------------------------------------------------|
| Owner Billing Address |                                                                        |
| Owner Phone & Email   |                                                                        |
| System Address        | Corner of Clark Trail and Hwy 167, Sheridan, AR 72150