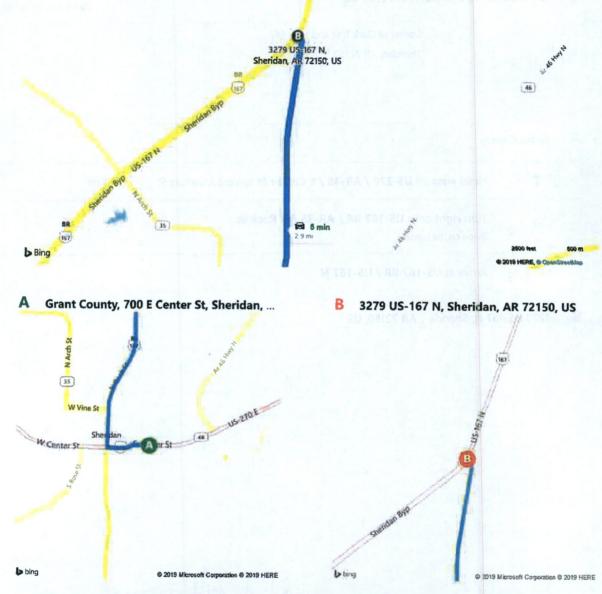

----|---------|---------------------|
|         | (Property Owner) |         | (Health Department) |
| DATE:   | 11/19/19         | DATE:   | 11-27-19            |

### bing maps

- A Grant County, 700 E Center St, Sheridan, AR 72150
- B 3279 US-167 N, Sheridan, AR 72150, US

5 min , 2.9 miles Light traffic Via US-270, US-167 BR

Corner of Clark Trail and Hwy 167 Sheridan, AR 72150

### A Grant County

| 1 | 1. | Head west on US-270 / AR-46 / E Center St toward Arkansas St      | 0.3 mi |
|---|----|-------------------------------------------------------------------|--------|
| Þ | 2. | Turn right onto US-167 BR / AR-35 / N Rock St Exxon on the corner | 2.5 mi |
|   | 3. | Arrive at <b>US-167 BR / US-167 N</b>                             |        |

B 3279 US-167 N, Sheridan, AR 72150, US



These directions are subject to the Microsoft® Service Agreement and are for informational purposes only. No guarantee is made regarding their completeness or accuracy Construction projects, traffic, or other events may cause actual conditions to differ from these results Map and traffic data © 2019 HERE™