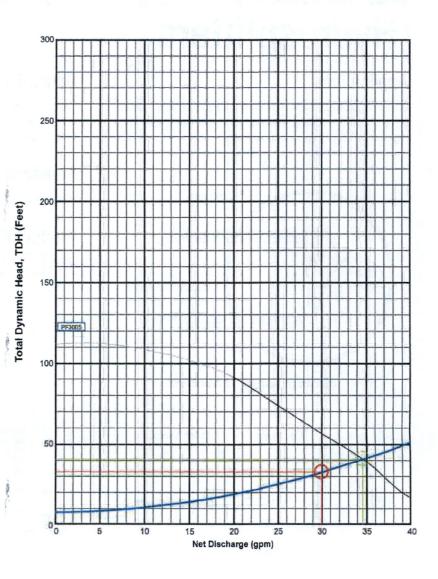

### INDIVIDUAL TREATMENT FACILITIES NPDES GENERAL PERMIT ARG550000

| Application Type: New 🛛 Renewa                                     | I (Permit # ARG55)          |                   |
|--------------------------------------------------------------------|-----------------------------|-------------------|
| I. PERMITTEE/OPERATOR INFORMATION                                  |                             |                   |
| A MARITITIZE OF ENGLOWING TOWNS TOWN                               |                             |                   |
| Permittee (Legal Name): AF Partners, LLC                           | Operator                    | Type:             |
| Permittee Mailing Address: 1511 North Reynolds Road                | State                       | Partnership       |
| Permittee City: Bryant                                             | Federal                     | □ Corporation*    |
| Permittee State: AR Zip: 72022                                     |                             | /Private          |
| Permittee Telephone Number: 501-847-7964                           | *State of Incorporation     | ·<br>:            |
| Permittee Fax Number:                                              | The legal name of the       | Permittee must be |
| Permittee E-mail Address:                                          |                             |                   |
| 1 of man Address.                                                  | Alkalisas Secretary of S    |                   |
| II. INVOICE MAILING INFORMATION (Home owners are exempt            | t.)                         |                   |
| Invoice Contact Person: Doug Hendrix                               | City: Bryant                |                   |
| Invoice Mailing Company: AF Partners, LLC                          | State: AR                   | Zin: 72022        |
| Invoice Mailing Address:1511 North Reynolds Road                   | Telephone: 501-847-796      |                   |
|                                                                    | 7010phone                   |                   |
| III. FACILITY INFORMATION                                          |                             | ,                 |
| Facility Name: Big Red #154 Facility Cont                          | to at Danier Danie III.     |                   |
|                                                                    | tact Person: Doug Hendrix   |                   |
|                                                                    | ne Number: 501-847-7964     |                   |
|                                                                    | State & Zip: Sheridan, AR 7 |                   |
| Facility Latitude: 34 Deg 20 Min 35.10 Sec Facility Longity  Datum | ude: 92 Deg 23 Mi           | n 38.23 Sec       |
| Accuracy: Method: : S                                              | Scale: Descripti            | on:               |
|                                                                    | •                           |                   |
| IV. DISCHARGE INFORMATION                                          |                             |                   |
| Outfall Number: 001                                                | Flow: 900 gpd (Gallo        | ons per Day)      |
| Stream Segment: 2C Hydrologic Bas                                  |                             |                   |
|                                                                    | de: 92 Deg 23 Min 39.       | 17 Sec            |
| Accuracy: Method: : S                                              | Scale: Descripti            | on:               |
| Type of Treatment: Bio Microbics Fast Unit, 4 Orenco AX20RT with U |                             |                   |
| Receiving Stream: Ouachita River                                   |                             |                   |
| V. FACILITY PERMIT INFORMATION                                     |                             |                   |
| NPDES Individual Permit Number (If Applicable                      | e): <u>AR00</u>             |                   |
| NPDES General Permit Number (If Applicable                         |                             |                   |
| State Construction Permit Number                                   | ·····                       | <del></del>       |
| NPDES General Construction Stormwater Permit Number (If Applicable | er AKKIN '                  |                   |