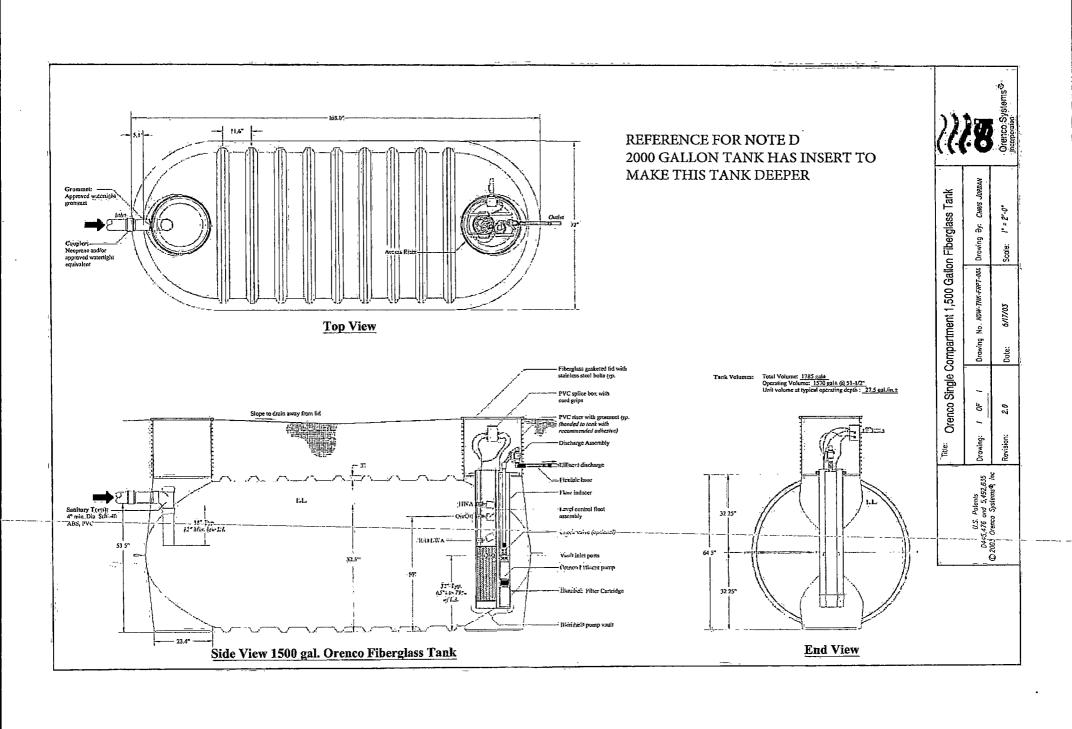

### INDIVIDUAL TREATMENT FACILITIES NPDES GENERAL PERMIT ARG550000

| Application Type: New 🛛 Renewa                                     | I (Permit # ARG55)          |                   |
|--------------------------------------------------------------------|-----------------------------|-------------------|
| I. PERMITTEE/OPERATOR INFORMATION                                  |                             |                   |
| A MARITITIZE OF ENGLOWING TOWNS TOWN                               |                             |                   |
| Permittee (Legal Name): AF Partners, LLC                           | Operator                    | Type:             |
| Permittee Mailing Address: 1511 North Reynolds Road                | State                       | Partnership       |
| Permittee City: Bryant                                             | Federal                     | □ Corporation*    |
| Permittee State: AR Zip: 72022                                     |                             | /Private          |
| Permittee Telephone Number: 501-847-7964                           | *State of Incorporation     | ·<br>:            |
| Permittee Fax Number:                                              | The legal name of the       | Permittee must be |
| Permittee E-mail Address:                                          |                             |                   |
| 1 of man Address.                                                  | Alkalisas Secretary of S    |                   |
| II. INVOICE MAILING INFORMATION (Home owners are exempt            | t.)                         |                   |
| Invoice Contact Person: Doug Hendrix                               | City: Bryant                |                   |
| Invoice Mailing Company: AF Partners, LLC                          | State: AR                   | Zin: 72022        |
| Invoice Mailing Address:1511 North Reynolds Road                   | Telephone: 501-847-796      |                   |
|                                                                    | 7010phone                   |                   |
| III. FACILITY INFORMATION                                          |                             | ,                 |
| Facility Name: Big Red #154 Facility Cont                          | to at Danier Danie III.     |                   |
|                                                                    | tact Person: Doug Hendrix   |                   |
|                                                                    | ne Number: 501-847-7964     |                   |
|                                                                    | State & Zip: Sheridan, AR 7 |                   |
| Facility Latitude: 34 Deg 20 Min 35.10 Sec Facility Longity  Datum | ude: 92 Deg 23 Mi           | n 38.23 Sec       |
| Accuracy: Method: : S                                              | Scale: Descripti            | on:               |
|                                                                    | •                           |                   |
| IV. DISCHARGE INFORMATION                                          |                             |                   |
| Outfall Number: 001                                                | Flow: 900 gpd (Gallo        | ons per Day)      |
| Stream Segment: 2C Hydrologic Bas                                  |                             |                   |
|                                                                    | de: 92 Deg 23 Min 39.       | 17 Sec            |
| Accuracy: Method: : S                                              | Scale: Descripti            | on:               |
| Type of Treatment: Bio Microbics Fast Unit, 4 Orenco AX20RT with U |                             |                   |
| Receiving Stream: Ouachita River                                   |                             |                   |
| V. FACILITY PERMIT INFORMATION                                     |                             |                   |
| NPDES Individual Permit Number (If Applicable                      | e): <u>AR00</u>             |                   |
| NPDES General Permit Number (If Applicable                         |                             |                   |
| State Construction Permit Number                                   | ·····                       | <del></del>       |
| NPDES General Construction Stormwater Permit Number (If Applicable | er AKKIN '                  |                   |