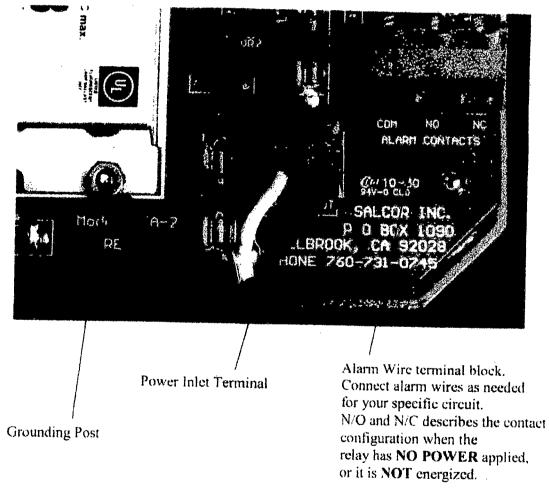

| NAME DATE<br>DRAWN CIC 12/16/2006<br>CHECKED PF 9/18/2013                                                                    | A MICTOPASINE 0.30 Specifications 3 OF 4 |





# SALCOR INC.

P.O Box 1090 Fallbrook, Ca. 92088 Telephone: 760 731 0745

# V. ELECTRICAL JUNCTION BOX LID

The Ballast and terminal strips are now mounted on the Alarm Board, mounted to the Junction Box Lid.



Figure 4

# SERVICE AND MAINTENANCE CONTRACT

- 1. Parties. This contract ("Agreement" or "Contract") is between Meinco Septic Systems, Inc., ("Meinco") and Beard & Lady Inn\_\_\_\_\_, ("Client"), referred to individually as a "Party" and collectively as the "Parties."
- 3. Service Fees. Client agrees to pay Meinco <u>One Hundred Fifty Dollars</u> (<u>\$150.00</u>) for septic system service and maintenance specifically work performed every <u>Three Months (Quarterly)</u> and described more specifically below (hereinafter referred to as "Service Work"). Meinco and Client agree that the involced amount is good consideration for this Contract and the services set forth below and reflects the bargained for terms of this agreement.
- 4. Materials Charges. During regular maintenance Meinco wil