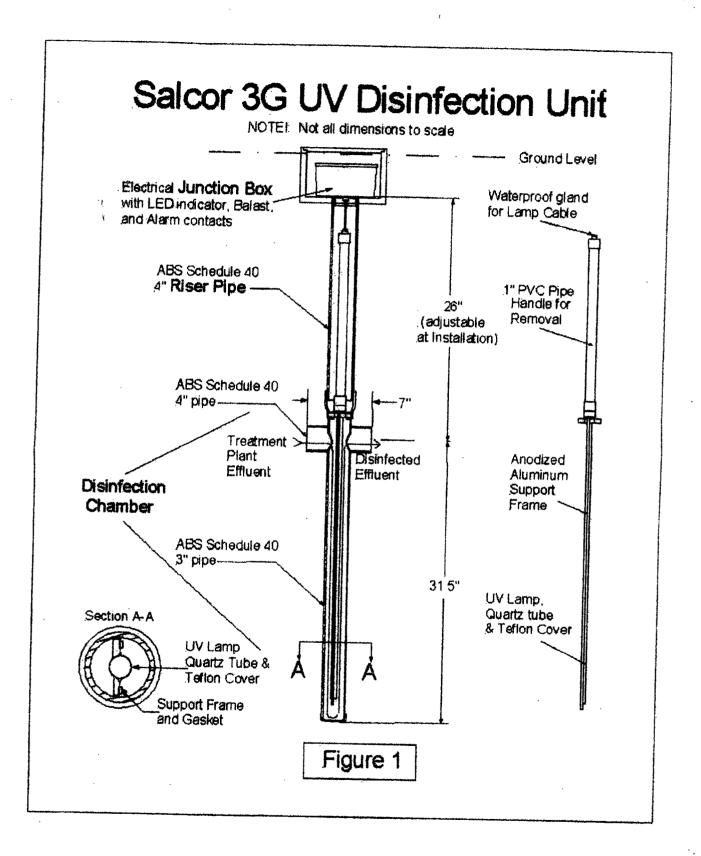

| ARKANSAS DEPARTMENT OF ENVI<br>NOTICE OF INTI<br>INDIVIDUAL TREATMENT<br>NPDES GENERAL PERMI                    | ENT<br>TFACILITIES                                          |           |
|-----------------------------------------------------------------------------------------------------------------|-------------------------------------------------------------|-----------|
| Application Type: New 🛛 Renewal                                                                                 | (Permit # ARG55)                                            |           |
| I. PERMITTEE/OPERATOR INFORMATION                                                                               |                                                             |           |
| Permittee (Legal Name):Beard and Lady LLC                                                                       | Operator Type:                                              |           |
| Permittee Mailing Address: 411 E Front Ave                                                                      |                                                             | hip       |
| Permittee City: Chester                                                                                         | $\square$                                                   | <b>F</b>  |
| Permittee State: AR Zip: 72934                                                                                  | Sole Proprietorship/Private                                 | *         |
| Permittee Telephone Number:919-532-9881                                                                         |                                                             |           |
| Permittee Fax Number:                                                                                           | The legal name of the Permittee mu                          | st be     |
| Permittee E-mail Address: Info@beardandlady.com                                                                 | fuctificat to the name fisted with                          | the       |
|                                                                                                                 | •                                                           | · · · · · |
| II. INVOICE MAILING INFORMATION (Home owners are exem                                                           | pt.)                                                        |           |
| Invoice Contact Person: Lacey Hendrix                                                                           | City: <u>Chester</u>                                        |           |
| Invoice Mailing Company: _ Beard and Lady LLC                                                                   | State: AR Zip: 729                                          | 34        |
| Invoice Mailing Address: 411 E Front Ave                                                                        | Telephone:919-532-9881                                      |           |
|                                                                                                                 | ontact Person: Lacey Hendrix                                |           |
| 1                                                                                                               | none Number: 919-532-9881                                   |           |
|                                                                                                                 | , State & Zip: <u>Chester, AR 72934</u>                     |           |
| Facility Latitude: 35 Deg 40 Min 44.31 Sec Facility Long                                                        | gitude:                                                     | <u>c</u>  |
| Accuracy: Method: :                                                                                             | Scale: Description:                                         |           |
| IV. DISCHARGE INFORMATION                                                                                       | A Augusta and                                               |           |
|                                                                                                                 |                                                             |           |
| Outfall Number: 001<br>Stream Segment: 3H Hydrologic B                                                          | Flow: <u>675</u> gpd (Gallons per Day<br>asin Code: 1110201 | )         |
| Outfall Latitude: 35 Deg 40 Min 44.96 Sec Outfall Longi                                                         | tude: -94 Deg 10 Min 26.39 Sec                              |           |
| Accuracy: Method: :                                                                                             | Scale: Description:                                         |           |
| Type of Treatment: Bio Microbics Microfast 0.75 with UV and Post A                                              |                                                             |           |
| · · · · · · · · · · · · · · · · · · ·                                                                           |                                                             |           |
| V. FACILITY PERMIT INFORMATION                                                                                  |                                                             |           |
| NPDES Individual Permit Number (If Applical                                                                     |                                                             |           |
| NPDES General Permit Number (If Applical<br>State Construction Permit Num                                       | how                                                         |           |
| NPDES General Construction Stormwater Permit Number (If Applical                                                |                                                             |           |
| VI. OTHER INFORMATION:                                                                                          |                                                             |           |
| WATER DIVISIC<br>5301 NORTHSHORE DRIVE / NORTH LITTI<br>PHONE 501-682-0623 / FAX<br>www.adeq.state.ar.<br>- 5 - | LE ROCK, ARKANSAS 72118<br>501-682-0880                     |           |