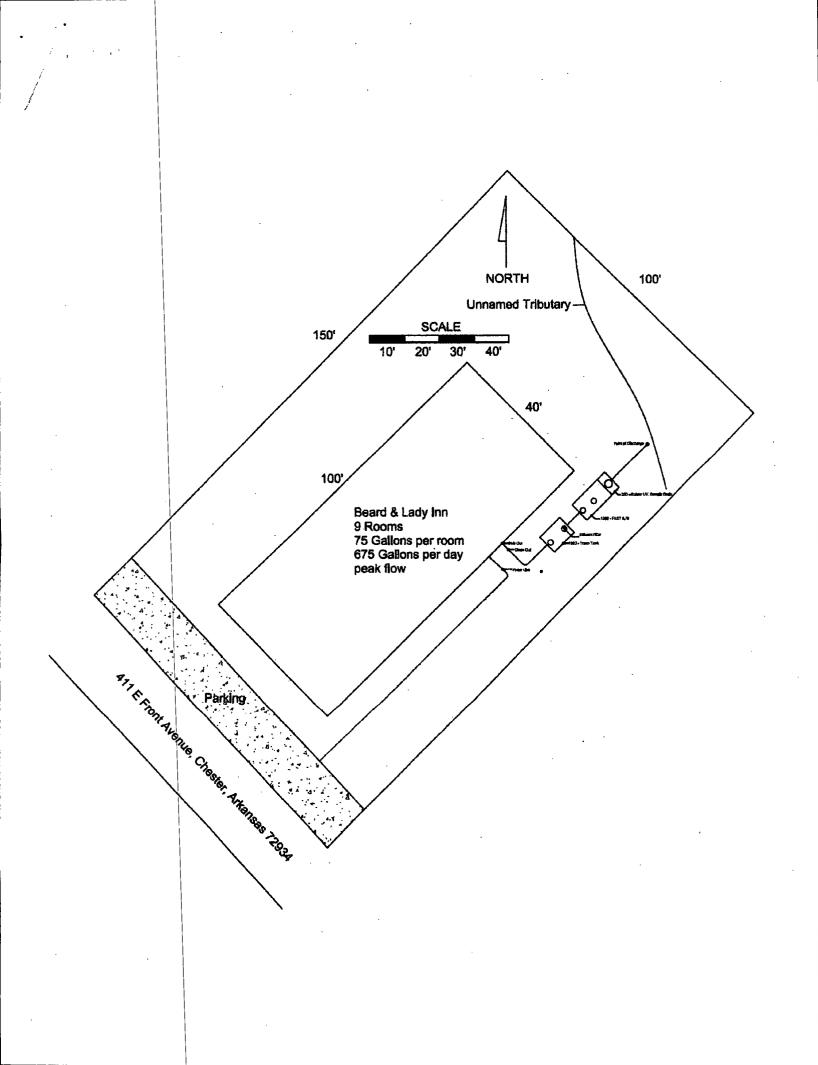

| ARKANSAS DEPARTMENT OF ENVI<br>NOTICE OF INTI<br>INDIVIDUAL TREATMENT<br>NPDES GENERAL PERMI                    | ENT<br>TFACILITIES                                          |           |
|-----------------------------------------------------------------------------------------------------------------|-------------------------------------------------------------|-----------|
| Application Type: New 🛛 Renewal                                                                                 | (Permit # ARG55)                                            |           |
| I. PERMITTEE/OPERATOR INFORMATION                                                                               |                                                             |           |
| Permittee (Legal Name):Beard and Lady LLC                                                                       | Operator Type:                                              |           |
| Permittee Mailing Address: 411 E Front Ave                                                                      |                                                             | hip       |
| Permittee City: Chester                                                                                         | $\square$                                                   | <b>F</b>  |
| Permittee State: AR Zip: 72934                                                                                  | Sole Proprietorship/Private                                 | *         |
| Permittee Telephone Number:919-532-9881                                                                         |                                                             |           |
| Permittee Fax Number:                                                                                           | The legal name of the Permittee mu                          | st be     |
| Permittee E-mail Address: Info@beardandlady.com                                                                 | fuctificat to the name fisted with                          | the       |
|                                                                                                                 | •                                                           | · · · · · |
| II. INVOICE MAILING INFORMATION (Home owners are exem                                                           | pt.)                                                        |           |
| Invoice Contact Person: Lacey Hendrix                                                                           | City: <u>Chester</u>                                        |           |
| Invoice Mailing Company: _ Beard and Lady LLC                                                                   | State: AR Zip: 729                                          | 34        |
| Invoice Mailing Address: 411 E Front Ave                                                                        | Telephone:919-532-9881                                      |           |
|                                                                                                                 | ontact Person: Lacey Hendrix                                |           |
| 1                                                                                                               | none Number: 919-532-9881                                   |           |
|                                                                                                                 | , State & Zip: <u>Chester, AR 72934</u>                     |           |
| Facility Latitude: 35 Deg 40 Min 44.31 Sec Facility Long                                                        | gitude:                                                     | <u>c</u>  |
| Accuracy: Method: :                                                                                             | Scale: Description:                                         |           |
| IV. DISCHARGE INFORMATION                                                                                       | A Augusta and                                               |           |
|                                                                                                                 |                                                             |           |
| Outfall Number: 001<br>Stream Segment: 3H Hydrologic B                                                          | Flow: <u>675</u> gpd (Gallons per Day<br>asin Code: 1110201 | )         |
| Outfall Latitude: 35 Deg 40 Min 44.96 Sec Outfall Longi                                                         | tude: -94 Deg 10 Min 26.39 Sec                              |           |
| Accuracy: Method: :                                                                                             | Scale: Description:                                         |           |
| Type of Treatment: Bio Microbics Microfast 0.75 with UV and Post A                                              |                                                             |           |
| · · · · · · · · · · · · · · · · · · ·                                                                           |                                                             |           |
| V. FACILITY PERMIT INFORMATION                                                                                  |                                                             |           |
| NPDES Individual Permit Number (If Applical                                                                     |                                                             |           |
| NPDES General Permit Number (If Applical<br>State Construction Permit Num                                       | how                                                         |           |
| NPDES General Construction Stormwater Permit Number (If Applical                                                |                                                             |           |
| VI. OTHER INFORMATION:                                                                                          |                                                             |           |
| WATER DIVISIC<br>5301 NORTHSHORE DRIVE / NORTH LITTI<br>PHONE 501-682-0623 / FAX<br>www.adeq.state.ar.<br>- 5 - | LE ROCK, ARKANSAS 72118<br>501-682-0880                     |           |