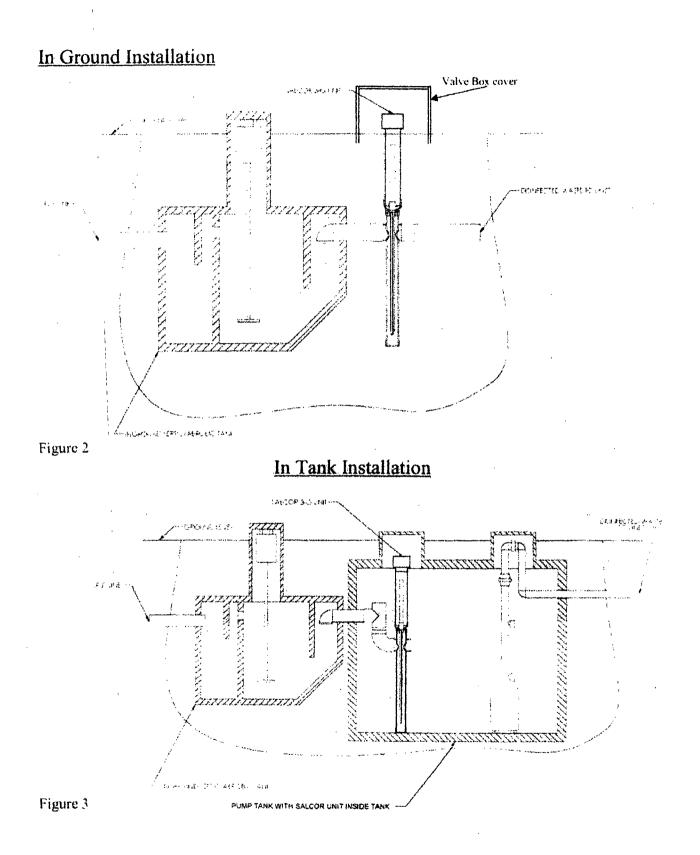

| ARKANSAS DEPARTMENT OF ENVI<br>NOTICE OF INTI<br>INDIVIDUAL TREATMENT<br>NPDES GENERAL PERMI                    | ENT<br>TFACILITIES                                          |           |
|-----------------------------------------------------------------------------------------------------------------|-------------------------------------------------------------|-----------|
| Application Type: New 🛛 Renewal                                                                                 | (Permit # ARG55)                                            |           |
| I. PERMITTEE/OPERATOR INFORMATION                                                                               |                                                             |           |
| Permittee (Legal Name):Beard and Lady LLC                                                                       | Operator Type:                                              |           |
| Permittee Mailing Address: 411 E Front Ave                                                                      |                                                             | hip       |
| Permittee City: Chester                                                                                         | $\square$                                                   | <b>F</b>  |
| Permittee State: AR Zip: 72934                                                                                  | Sole Proprietorship/Private                                 | *         |
| Permittee Telephone Number:919-532-9881                                                                         |                                                             |           |
| Permittee Fax Number:                                                                                           | The legal name of the Permittee mu                          | st be     |
| Permittee E-mail Address: Info@beardandlady.com                                                                 | fuctificat to the name fisted with                          | the       |
|                                                                                                                 | •                                                           | · · · · · |
| II. INVOICE MAILING INFORMATION (Home owners are exem                                                           | pt.)                                                        |           |
| Invoice Contact Person: Lacey Hendrix                                                                           | City: <u>Chester</u>                                        |           |
| Invoice Mailing Company: _ Beard and Lady LLC                                                                   | State: AR Zip: 729                                          | 34        |
| Invoice Mailing Address: 411 E Front Ave                                                                        | Telephone:919-532-9881                                      |           |
|                                                                                                                 | ontact Person: Lacey Hendrix                                |           |
| 1                                                                                                               | none Number: 919-532-9881                                   |           |
|                                                                                                                 | , State & Zip: <u>Chester, AR 72934</u>                     |           |
| Facility Latitude: 35 Deg 40 Min 44.31 Sec Facility Long                                                        | gitude:                                                     | <u>c</u>  |
| Accuracy: Method: :                                                                                             | Scale: Description:                                         |           |
| IV. DISCHARGE INFORMATION                                                                                       | A Augusta and                                               |           |
|                                                                                                                 |                                                             |           |
| Outfall Number: 001<br>Stream Segment: 3H Hydrologic B                                                          | Flow: <u>675</u> gpd (Gallons per Day<br>asin Code: 1110201 | )         |
| Outfall Latitude: 35 Deg 40 Min 44.96 Sec Outfall Longi                                                         | tude: -94 Deg 10 Min 26.39 Sec                              |           |
| Accuracy: Method: :                                                                                             | Scale: Description:                                         |           |
| Type of Treatment: Bio Microbics Microfast 0.75 with UV and Post A                                              |                                                             |           |
| · · · · · · · · · · · · · · · · · · ·                                                                           |                                                             |           |
| V. FACILITY PERMIT INFORMATION                                                                                  |                                                             |           |
| NPDES Individual Permit Number (If Applical                                                                     |                                                             |           |
| NPDES General Permit Number (If Applical<br>State Construction Permit Num                                       | how                                                         |           |
| NPDES General Construction Stormwater Permit Number (If Applical                                                |                                                             |           |
| VI. OTHER INFORMATION:                                                                                          |                                                             |           |
| WATER DIVISIC<br>5301 NORTHSHORE DRIVE / NORTH LITTI<br>PHONE 501-682-0623 / FAX<br>www.adeq.state.ar.<br>- 5 - | LE ROCK, ARKANSAS 72118<br>501-682-0880                     |           |