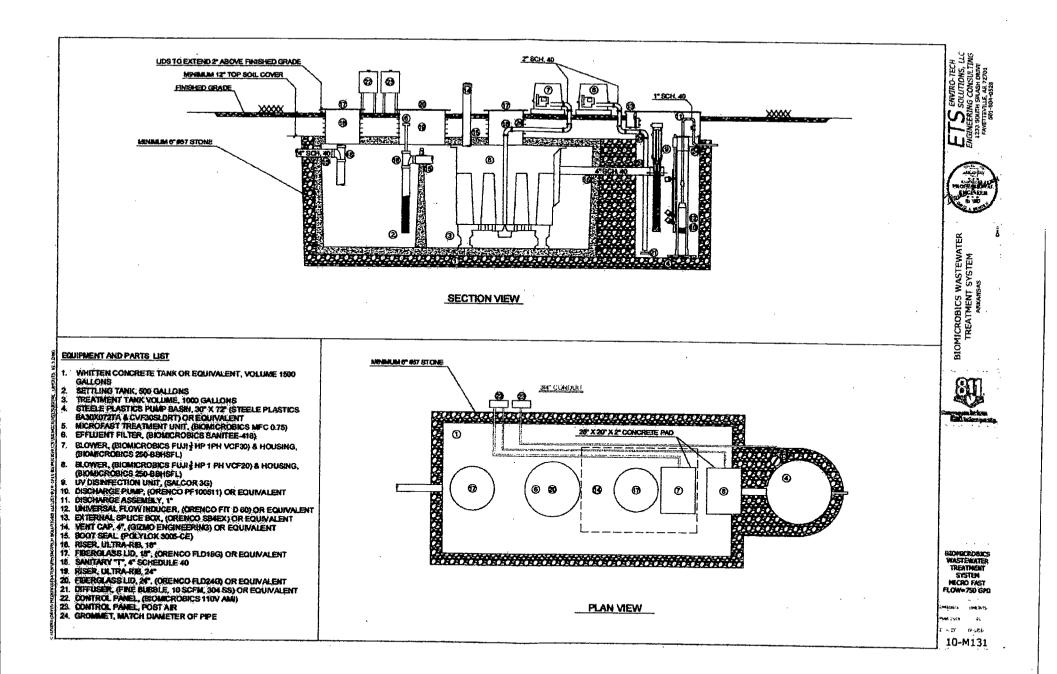

| ARKANSAS DEPARTMENT OF ENVI<br>NOTICE OF INTI<br>INDIVIDUAL TREATMENT<br>NPDES GENERAL PERMI                    | ENT<br>TFACILITIES                                          |           |
|-----------------------------------------------------------------------------------------------------------------|-------------------------------------------------------------|-----------|
| Application Type: New 🛛 Renewal                                                                                 | (Permit # ARG55)                                            |           |
| I. PERMITTEE/OPERATOR INFORMATION                                                                               |                                                             |           |
| Permittee (Legal Name):Beard and Lady LLC                                                                       | Operator Type:                                              |           |
| Permittee Mailing Address: 411 E Front Ave                                                                      |                                                             | hip       |
| Permittee City: Chester                                                                                         | $\square$                                                   | <b>F</b>  |
| Permittee State: AR Zip: 72934                                                                                  | Sole Proprietorship/Private                                 | *         |
| Permittee Telephone Number:919-532-9881                                                                         |                                                             |           |
| Permittee Fax Number:                                                                                           | The legal name of the Permittee mu                          | st be     |
| Permittee E-mail Address: Info@beardandlady.com                                                                 | fuctificat to the name fisted with                          | the       |
|                                                                                                                 | •                                                           | · · · · · |
| II. INVOICE MAILING INFORMATION (Home owners are exem                                                           | pt.)                                                        |           |
| Invoice Contact Person: Lacey Hendrix                                                                           | City: <u>Chester</u>                                        |           |
| Invoice Mailing Company: _ Beard and Lady LLC                                                                   | State: AR Zip: 729                                          | 34        |
| Invoice Mailing Address: 411 E Front Ave                                                                        | Telephone:919-532-9881                                      |           |
|                                                                                                                 | ontact Person: Lacey Hendrix                                |           |
| 1                                                                                                               | none Number: 919-532-9881                                   |           |
|                                                                                                                 | , State & Zip: <u>Chester, AR 72934</u>                     |           |
| Facility Latitude: 35 Deg 40 Min 44.31 Sec Facility Long                                                        | gitude:                                                     | <u>c</u>  |
| Accuracy: Method: :                                                                                             | Scale: Description:                                         |           |
| IV. DISCHARGE INFORMATION                                                                                       | A Augusta and                                               |           |
|                                                                                                                 |                                                             |           |
| Outfall Number: 001<br>Stream Segment: 3H Hydrologic B                                                          | Flow: <u>675</u> gpd (Gallons per Day<br>asin Code: 1110201 | )         |
| Outfall Latitude: 35 Deg 40 Min 44.96 Sec Outfall Longi                                                         | tude: -94 Deg 10 Min 26.39 Sec                              |           |
| Accuracy: Method: :                                                                                             | Scale: Description:                                         |           |
| Type of Treatment: Bio Microbics Microfast 0.75 with UV and Post A                                              |                                                             |           |
| · · · · · · · · · · · · · · · · · · ·                                                                           |                                                             |           |
| V. FACILITY PERMIT INFORMATION                                                                                  |                                                             |           |
| NPDES Individual Permit Number (If Applical                                                                     |                                                             |           |
| NPDES General Permit Number (If Applical<br>State Construction Permit Num                                       | how                                                         |           |
| NPDES General Construction Stormwater Permit Number (If Applical                                                |                                                             |           |
| VI. OTHER INFORMATION:                                                                                          |                                                             |           |
| WATER DIVISIC<br>5301 NORTHSHORE DRIVE / NORTH LITTI<br>PHONE 501-682-0623 / FAX<br>www.adeq.state.ar.<br>- 5 - | LE ROCK, ARKANSAS 72118<br>501-682-0880                     |           |