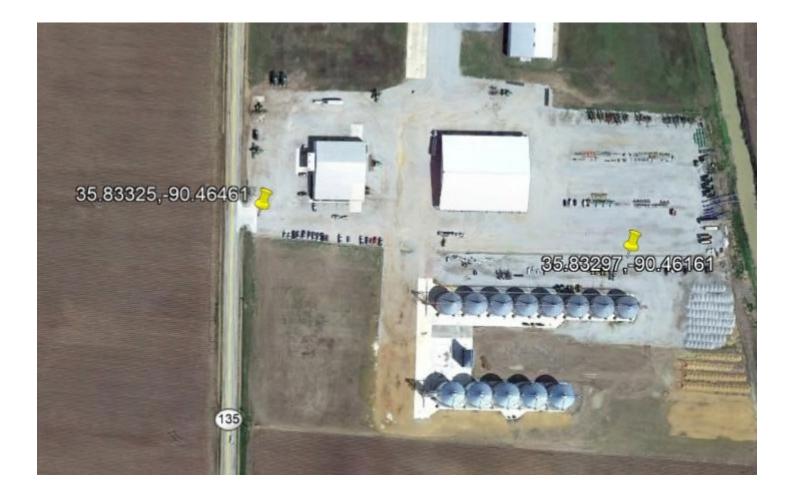

4. The listed outfall coordinates looked off, but I think I was able to figure it out from the treatment system coordinates and site map. Could you confirm if the coordinates in the picture below reflect the front driveway and the discharge point?: