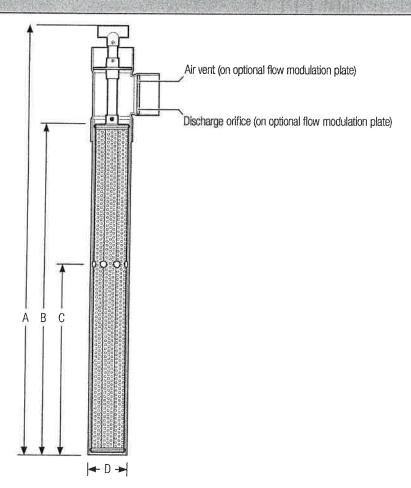

| 06-08"<br>06-08"           | 09-04"<br>09-06"           | 1"<br>2"            |
| Pump tank Inlet<br>Pipe out of riser                     | 06-08"                     | 09-07"<br>08-07"           | 1"<br>-12"          |
| Point of Discharge                                       | 07-04"                     | 07-04"                     | -15"                |
| Benchmark                                                | 03-07"                     | Base of NE Survey S        | stake (See Drawing) |

#### NOTES

NPDES permit required on all surface discharging wastewater systems. (Reference 9.6 and 11.1)
Aerobic Treatment Units must comply with the AR Department of Health's Onsite Wastewater Systems Monitoring Program. (Reference 12)

# Technical Data Sheet



# **Specifications**

| Model                                 | FTS0444-36, FTW0444-36