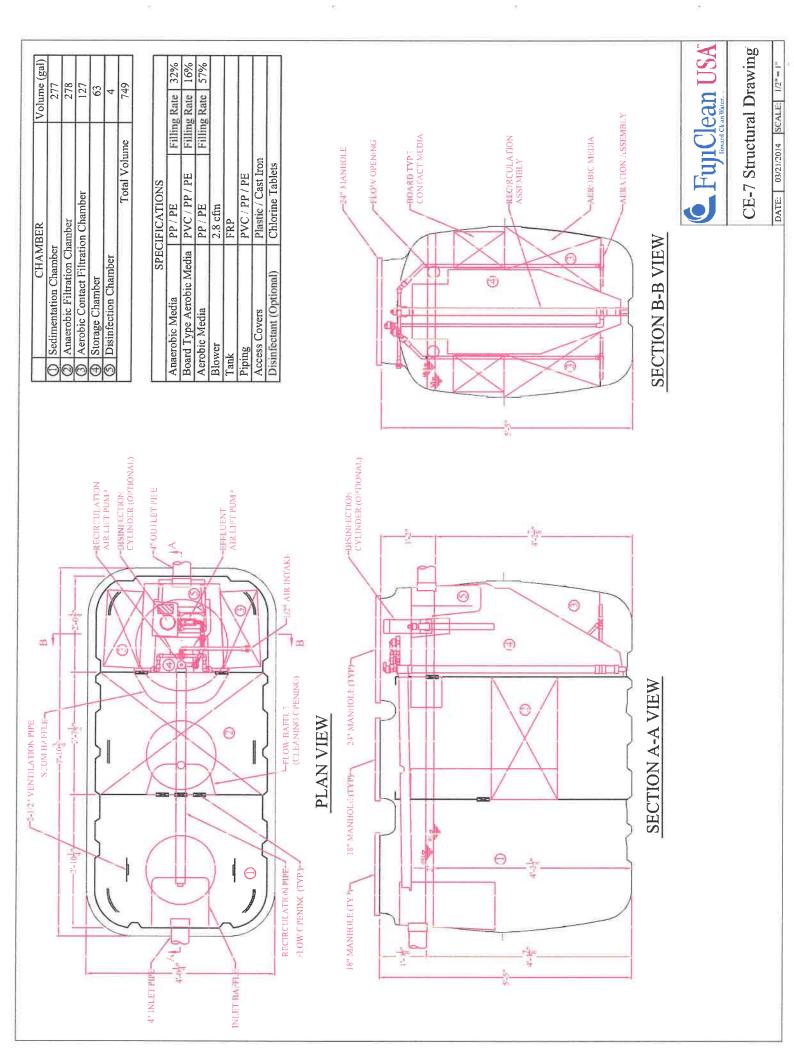

|                        |

<sup>\*</sup> Inlet hole height can vary depending on the configuration of the tank. Optimum hole height is 70% of the minimum liquid level.

<sup>†</sup> Filter area is defined as the total surface area of all individual Biotubes® within the filter cartridge.

<sup>\*\*</sup> Flow area is defined as the total open area (or area of the mesh openings) of all the individual Biotubes within the filter cartridge.



#### Your Peace of Mind is Our Top Priority®

Product information presented here reflects conditions at time of publication. Consult factory regarding discrepancies or inconsistencies.



SECTION: 2.15.020 FM2778 0515 Supersedes 0315

# TECHNICAL DATA SHEET

# **MIGHTY-MATE SERIES**

Cast Iron Models 53, 57 and Bronze Models 55, 59 Submersible Effluent / Dewatering Pumps

#### PRODUCT SPECIFICATIONS

|           | Horse Power          | 3/10                                          |  |  |  |  |
|-----------|----------------------|-----------------------------------------------|--|--|--|--|
|           | Voltage              | 115 or 230                                    |  |  |  |  |
| Œ         | Phase                | 1 Ph                                          |  |  |  |  |
| 2