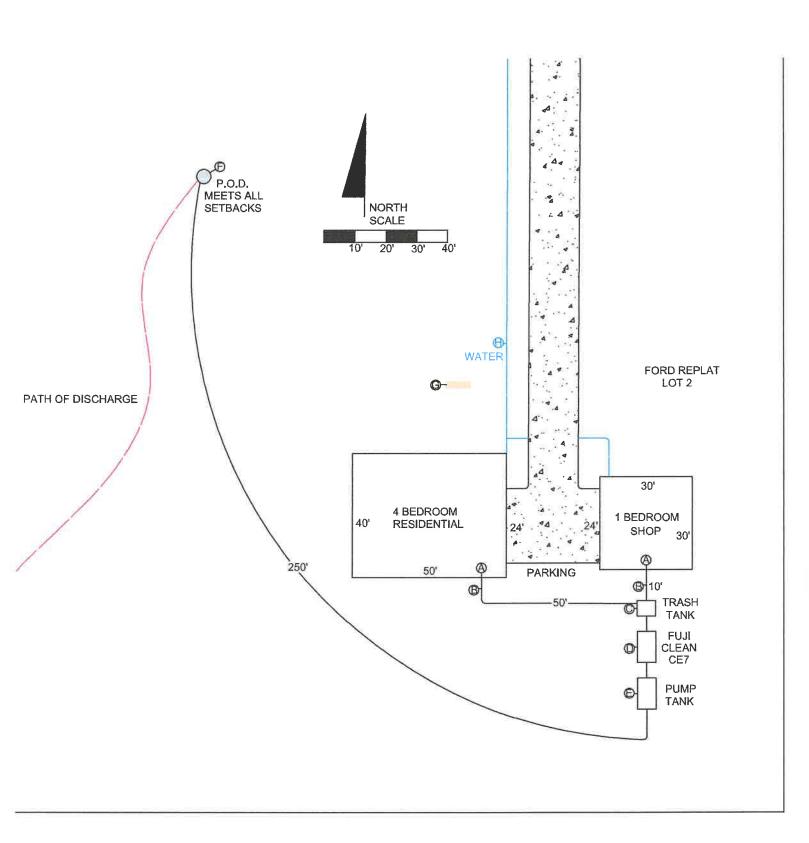

#### Outfall Information (1 of 1)

#### **Outfall Number**

001

#### Estimated Flow (Gallons per day)

600

#### Map showing Stream Segments and Hydrologic Basin Codes

If you need assistance determining the Stream Segment and/or Hydrologic Basin Code for this location, please use the map at the link provided below.

5/12/2022 1:54:45 PM Page 4 of 7

The Stream Segment is a number followed by a letter.

The Hydrologic Basin Code is a seven or eight digit number.

Map showing Stream Segments and Hydrologic Basin Codes

#### **Stream Segment**

4B

#### **Hydrologic Basin Code**

8020302

#### **Outfall Latitude and Longitude**

35.924597,-90.787235

#### **Receiving Stream**

Cache River

#### **Treatment System**

Fuji Clean CE5 w/chlorine disinfection

#### **Site Map Attachment**

Vicinty Map.pdf - 05/12/2022 01:48 PM

Comment

NONE PROVIDED