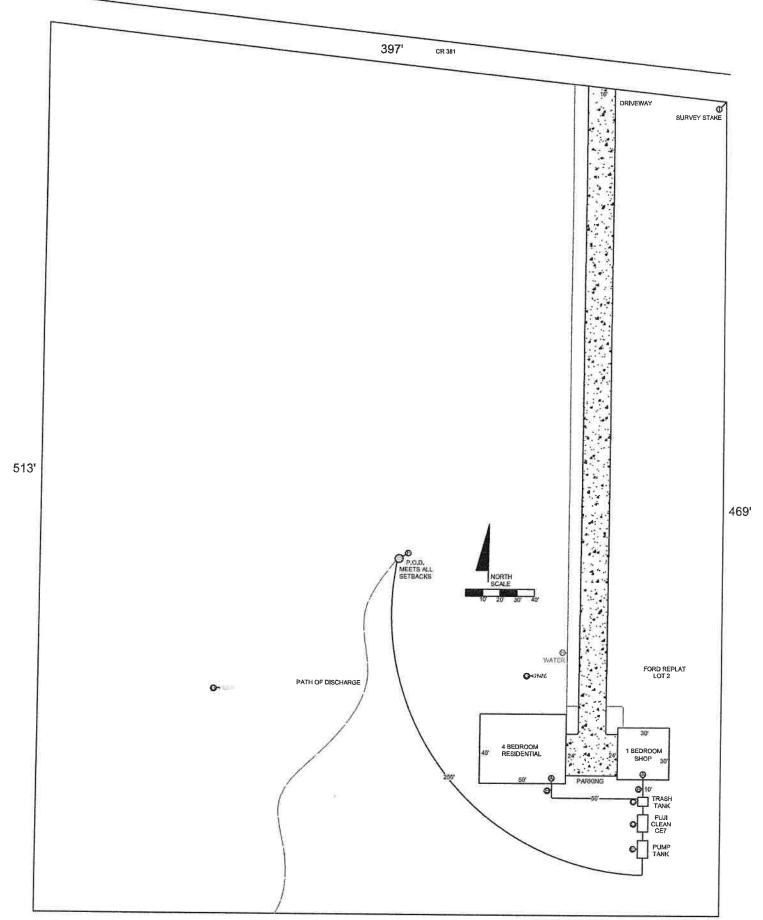

#### Outfall Information (1 of 1)

#### **Outfall Number**

001

#### Estimated Flow (Gallons per day)

600

#### Map showing Stream Segments and Hydrologic Basin Codes

If you need assistance determining the Stream Segment and/or Hydrologic Basin Code for this location, please use the map at the link provided below.

5/12/2022 1:54:45 PM Page 4 of 7

The Stream Segment is a number followed by a letter.

The Hydrologic Basin Code is a seven or eight digit number.

Map showing Stream Segments and Hydrologic Basin Codes

#### **Stream Segment**

4B

#### **Hydrologic Basin Code**

8020302

#### **Outfall Latitude and Longitude**

35.924597,-90.787235

#### **Receiving Stream**

Cache River

#### **Treatment System**

Fuji Clean CE5 w/chlorine disinfection

#### **Site Map Attachment**

Vicinty Map.pdf - 05/12/2022 01:48 PM

Comment

NONE PROVIDED