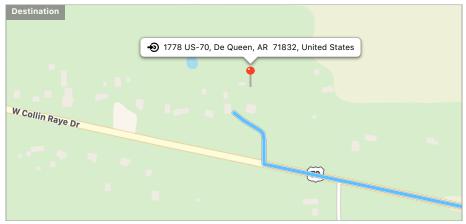

# Arkansas Department of Health

4815 West Markham Street • Little Rock, Arkansas 72205-3867 • Telephone (501) 661-2000 Governor Asa Hutchinson José R. Romero, MD, Secretary of Health

August 19, 2021

Dustin Hennard 125 Angel Walk LN. DeQueen, AR. 71832 Permit# 24532878

5. Any changes from the specified design will require a new maintenance contract and a resubmission of the permit.

6. This approval is for an on-site retention scheme for all effluent generated from the specified residence on the permit on 3.37 acres near 125 Angle Walk Ln. near DeQueen, Arkansas in Sevier County. Any off-site discharge or further subdivision of the property may void this approval. Additional measures to ensure on-site retention of all sewage effluent generated may be required at a later date should the discharge leave the property.