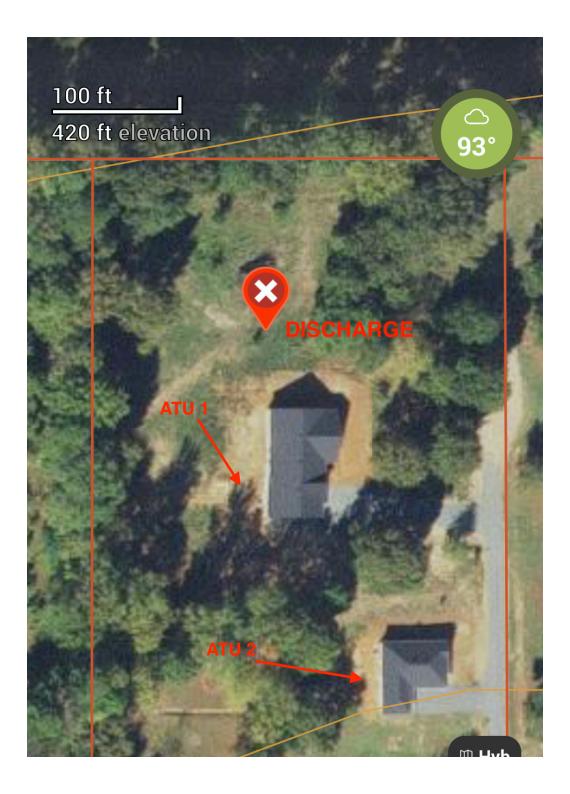

5. Any changes from the specified design will require a new maintenance contract and a resubmission of the permit.

6. This approval is for an on-site retention scheme for all effluent generated from the specified residence on the permit on 3.37 acres near 125 Angle Walk Ln. near DeQueen, Arkansas in Sevier County. Any off-site discharge or further subdivision of the property may void this approval. Additional measures to ensure on-site retention of all sewage effluent generated may be required at a later date should the discharge leave the property.