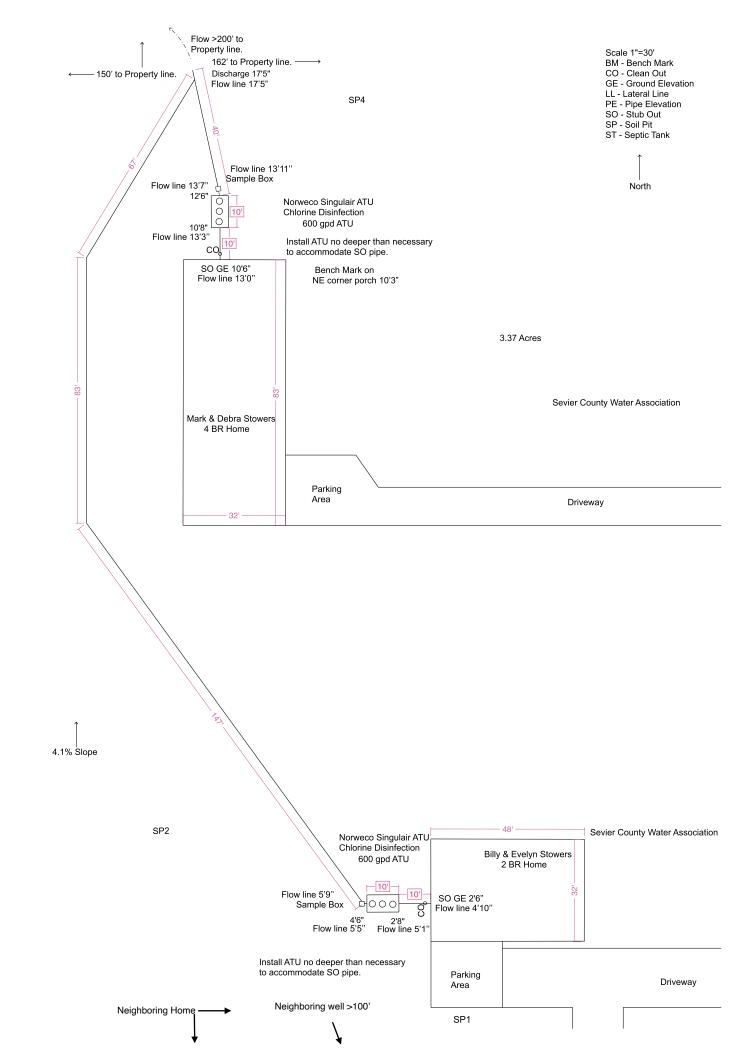

5. Any changes from the specified design will require a new maintenance contract and a resubmission of the permit.

6. This approval is for an on-site retention scheme for all effluent generated from the specified residence on the permit on 3.37 acres near 125 Angle Walk Ln. near DeQueen, Arkansas in Sevier County. Any off-site discharge or further subdivision of the property may void this approval. Additional measures to ensure on-site retention of all sewage effluent generated may be required at a later date should the discharge leave the property.

This system must be installed to meet the specifications for the design attached to the construction permit, and installation should not begin until the installer has reviewed these specifications. Health Department approval of this project does not release the owner of any liability resulting from the discharge of sewage effluent.