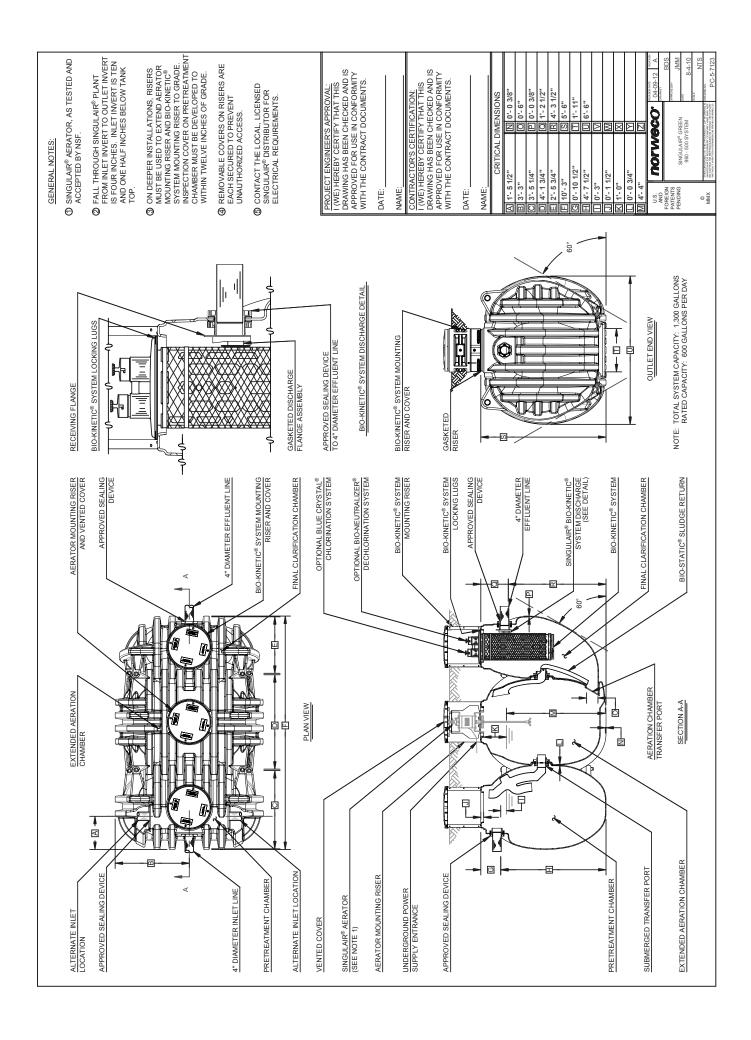

## ARKANSAS DEPARTMENT OF ENVIRONMENTAL QUALITY

### NOTICE OF INTENT INDIVIDUAL TREATMENT FACILITIES NPDES GENERAL PERMIT ARG550000

| Application Type:                                    | New X                                       | Domestic                                           | □ ( <b>D</b>                         | (/ A D C # #                                                         |                        |
|------------------------------------------------------|---------------------------------------------|----------------------------------------------------|--------------------------------------|----------------------------------------------------------------------|------------------------|
|                                                      |                                             | Renewai                                            | (Permit                              | # ARG55                                                              | )                      |
| I. PERMITTEE/OPERATO                                 | RINFORMATION                                |                                                    |                                      |                                                                      |                        |
| Permittee (Legal Name):                              | Edward Tolefree                             |                                                    |                                      | Operator T                                                           | Гуре:                  |
| Permittee Mailing Address:                           | 159 Bradley 18-E                            |                                                    | Sta                                  | ate                                                                  | Partnership            |
| Permittee City:                                      | Warren                                      |                                                    | Fe                                   | deral                                                                | Cornoration*           |
| Permittee State:                                     | Ar.                                         | Zip: _71671                                        | x_ s                                 | Sole Proprietorshi                                                   |                        |
| Permittee Telephone Number:                          | 870-820-8724                                |                                                    | *State                               | of Incorporation:                                                    | :                      |
| Permittee Fax Number:                                | N/A                                         |                                                    | The le                               | egal name of the I                                                   | Permittee must be      |
| Permittee E-mail Address:                            |                                             |                                                    | identie                              | cal to the name isas Secretary of S                                  | listed with the State. |
| II. INVOICE MAILING INFO                             | ORMATION (Home o                            | wners are exemp                                    | ot.)                                 |                                                                      |                        |
| Invoice Contact Person: N                            | /A                                          |                                                    | City                                 | y: _N/A                                                              |                        |
| Invoice Mailing Company: N                           |                                             |                                                    | State                                | e: _N/A                                                              | Zip: N/A               |
| Invoice Mailing Address: N                           |                                             |                                                    |                                      | e: N/A                                                               |                        |
|                                                      | firee ATU  18-E  4in 08.16000Sec  bod: GPS  | Telepho<br>Facility City,<br>Facility Longi<br>tum | one Number:<br>State & Zip:<br>tude: | Edward Tolefree<br>870-820-8724<br>Warren, Ar. 716<br>092 Deg 02 Min | 571<br>47.04000Sec     |
| Type of Treatment: Aerobic Tr                        | Min 09.60000 Sec  Dat hod: GPS eatment Unit | um                                                 | sin Code: 80                         | g 02 Min 46.3200                                                     | •,                     |
| Receiving Stream: Ouachita R V. FACILITY PERMIT INFO |                                             |                                                    |                                      |                                                                      |                        |
|                                                      |                                             |                                                    |                                      |                                                                      |                        |
| NPD                                                  |                                             | ber (If Applicabl                                  | e): <u>ARG550</u><br>er:             | 0000                                                                 |                        |
| NPDES General Construction S                         | Stormwater Permit Num                       | ber (If Applicabl                                  | e): ARR15N                           | V/A                                                                  |                        |