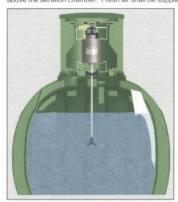

#### BIO-STATIC® SLUDGE RETURN

A Bio-Static sludge return shall be mounted into the opening in the aeration/clarification chamber wall to provide positive return of settled solids. Aeration

chamber hydraulic currents shall enter the sludge return and be directed through the Bio-Static device into the second zone of the clarification chamber. The Bio-Static sludge return shall accomplish resuspension and return of settled solids without disturbing the clarified liquid in the final settling zone and outlet zone.

#### MECHANICAL AERATOR

The Singulair aerator shall be installed in a rotationally molded, heavy duty, high density polyethylene aerator mounting riser above the aeration chamber. Fresh air shall be supplied through an injection molded, heavy duty, glass-filled polypropylene



access cover above the aerator. The vented access cover shall be secured to the mounting riser with four fasteners. The aerator shall be UL Listed and include plated mounting brackets. NEMA 6 rated electrical connector, fractional horsepower motor, molded plastic lifting handle, molded plastic air intake screens, molded plastic foam restrictor, stainless steel aspirator shaft and molded glass-filled nylon aspirator tip. The motor shall contain precision manufactured o-ring type seals installed between the motor shell and the machined aluminum endbells to insure watertight integrity. Molded Viton elastomer shaft seals shall protect the bearings from contamination. Only the stainless steel aspirator shaft and glass-filled nylon aspirator tip shall be in contact with the liquid. There shall