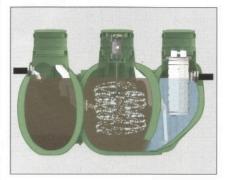

ulically displaced from the inlet zone to the sludge return zone. Hydraulic currents shall sweep settled sludge from the hoppered walls and return these solids via the inlet zone to the aeration chamber. As solids are removed, liquid is displaced to the hopper zone of the clarifler. In this zone, settling by gravity takes place. Three of the four sidewalls are slanted to form a hopper which directs all settled material back to the sludge return zone. Clarifled liquid from the hopper zone shall be displaced into the final settling zone to provide additional clarification of the liquid. The liquid is displaced to the outlet zone for final filtration and discharge from the system. Non-mechanical equalization of the flow, through all 5 zones, shall provide optimal settling and clarification.



#### BIO-STATIC® SLUDGE RETURN

A Bio-Static sludge return shall be mounted into the opening in the aeration/clarification chamber wall to provide positive return of settled solids. Aeration

chamber hydraulic currents shall enter the sludge return and be directed through the Bio-Static device into the second zone of the clarification chamber. The Bio-Static sludge return shall accomplish resuspension and return of settled solids without disturbing the clarified liquid in the final settling zone and outlet zone.

#### MECHANICAL AERATOR

The Singulair aerator shall be installed in a rotationally molded, heavy duty, high density polyethylene aerator mounting riser above the aeration chamber. Fresh air shall be supplied through an injection molded, heavy duty, glass-filled polypropylene