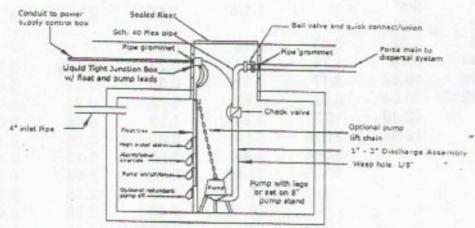

≥3000 gpd and all surface discharging systems require the owner to file an additional permit application with the Arkansas Department of Environmental Quality (ADEQ).
- 8. That, on the sale of the property, the owner of the property must disclose to the perspective buyer notice of this agreement and any permit requirements. The buyer is to sign memoranda, contracts or permit name change forms and submit these documents to the appropriate regulatory agency.

| SIGNED: | Edul E. Toh      | efree signed: |                     |
|---------|------------------|---------------|---------------------|
|         | (Property Owner) |               | (Health Department) |
| DATE:   | 4-30-22          | DATE:         |                     |



# Standard Pump / Dose Calculation Worksheet

# Pump Tank



| 10 calculate Gallons per minute:                                                                                         |
|--------------------------------------------------------------------------------------------------------------------------|
| <ol> <li>Gallons per day + loading rate N/A sq ft. (Example: 370 gpd + .75 = 493.33 or 494 sq. ft)</li> </ol>            |
| 2. Square footage required for system x dose rate. Specify Dose Rate N/A gal/ sq. ft (Max dose rate is .25 gal/ sq. ft.) |
| (Example: 494 sq. ft x .15 gal/sq.ft = 74.1 gal dose) gal per dose.                                                      |
| Take dose rate and + by number of minutes for pump run time = 20 gpm calculated. Recommended minimum pump                |
| run time is 2 minutes. Calculated pump run tim