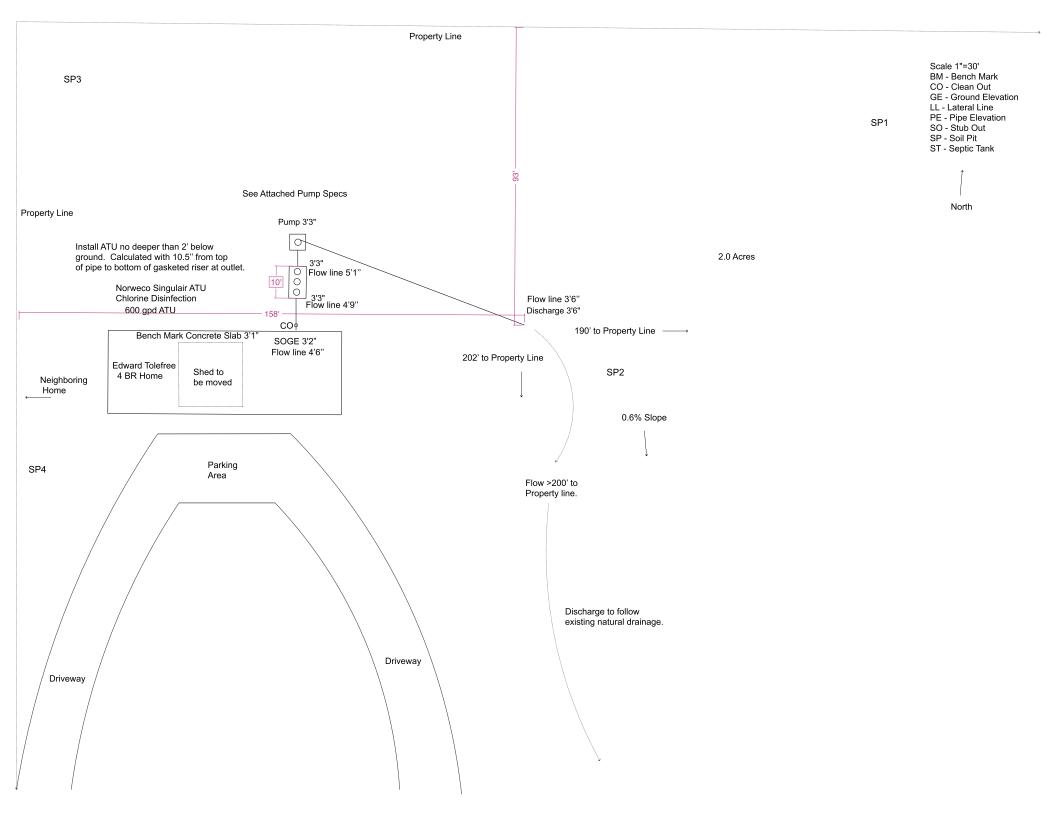

|                                                                                                                              |    |
| Owner/Applicant Signature Edward &                     | = Tolefree                                                                                                                   | -  |
| Date 4-30-22                                           |                                                                                                                              |    |
| This document must be submitted with the permit applie | cation, if the Owner/Applicant Signature Section                                                                             |    |

EHP-19, OPT-A (R 8/13)

(number 19 on the EHP-19) is not signed.







1 of 2





## **Soil Evaluation**

| Applicant | EDWARD TOLEFREE |
|-----------|-----------------|
| Date      | 4-26-22         |

Pit # 1

Depth Matrix Mottle (Abundance) Texture

| 0-9'' | 10YR4/3 | 5YR4/6<20%, 10YR5/4<20%                               | LOAM          |
|-------|---------|-------------------------------------------------------|---------------|
| 9"+   | 10YR5/4 | 10YR6/2<50%                                           | CLAY LOAM>35% |
|       |         |                                                       |               |
|       |         | BRIEF SWT 0"/MOD 9"/NO LOAD                           |               |
|       |         | DUE TO SHALLOW REDOXAMORPHIC FEATURES, PITS WIERE NOT |               |
|       |         | EXCAVATED TO 4 FT.