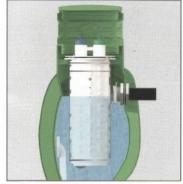

fting handles, level indicator, adjustment lugs, optional chlorination feed tube, unbaffled perimeter settling zone, solids contact zone, vertical inlet zone, compartmented settling zone consisting of 42 baffled chamber plates, effluent stilling well, final discharge zone, adjustable outlet weir, optional dechlorination feed tube, outlet zone and gasketed discharge flange. All components shall be manufactured from inert synthetic materials or rubber, assembled in circular fashion and connected to a plastic outlet coupling. The outlet coupling shall accept a 4" diameter, Schedule 40 PVC pipe. The Bio-Kinetic system shall be installed with the inverts of the design flow equalization ports located at the normal liquid level of the clarifier. If intermittent flow rates exceed the capacity of



the design flow ports, flow shall be held upstream until the intermittent flow dissipates. If the intermittent flow continues to increase, the liquid level may reach a pair of sustained flow equalization ports. With four ports in use, flow through the system increases while continuing to provide flow equalization to all upstream and downstream processes. Peak flow equalization ports are supplied but should not be required. Optional Blue Crystal and Bio-Max tablet feed tubes shall be positioned such that the flow-activated chemical cannot contact the liquid upstream of the feed tubes.

#### FLOW EQUALIZATION

The wastewater treatment system shall include a demand use, non-mechanical, flow equalization device. The device shall control normal residential flow rates and reduce typical reside