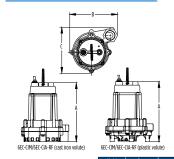

| Manual                     | -                                | -                              | 20'<br>(6.1 m) | 27.5 lbs<br>(12.5 Kg) |
| 506806 | 6EC-CIM (Black) | 1/3 | 115   | Polypropylene | Manual                     | -                                | -                              | 20'<br>(6.1 m) | 27.5 lbs<br>(12.5 Kg) |
| 506854 | 6EC-CIM         | 1/3 | 115   | Cast Iron     | Manual                     | -                                | -                              | 25'<br>(7.6 m) | 34 lbs<br>(15.4 Kg)   |
| 506800 | 6EC-CIM         | 1/3 | 127   | Polypropylene | Manual                     | -                                | -                              | 20'<br>(6.1 m) | 27.5 lbs<br>(12.5 Kg) |

## **SUMP PUMPS**

#### 6EC SERIES - 1/3 HP

#### ENGINEERING DATA





| Model       | Base A        |                   | В                 |                  |  |
|-------------|---------------|-------------------|-------------------|------------------|--|
| 6EC-CIA-SFS | Polypropylene | 11.28" (286.5 mm) | 10.66" (270.8 mm) | 8.48" (215.5 mm) |  |
| OEC-CIA-3F3 | Cast Iron     | 11.07" (281.2 mm) | 10.66" (270.8 mm) | 8.48" (215.5 mm) |  |
| 6FC-CIA-RF  | Polypropylene | 11.08" (281.5 mm) | 8.79" (223.4 mm)  | 8.48" (215.5 mm) |  |
| DEC-CIA-RF  | Cast Iron     | 10.9" (276.2 mm)  | 8.79" (223.4 mm)  | 8.48" (215.5 mm) |  |
| 6EC+CIM     | Polypropylene | 11.08" (281.5 mm) | 8.79" (223.4 mm)  | 8.48" (215.5 mm) |  |
| OEC-CIM     | Cast Iron     | 10.9" (276.2 mm)  | 8.79" (223.4 mm)  | 8.48" (215.5 mm) |  |



| Cover                     | Epoxy-coate