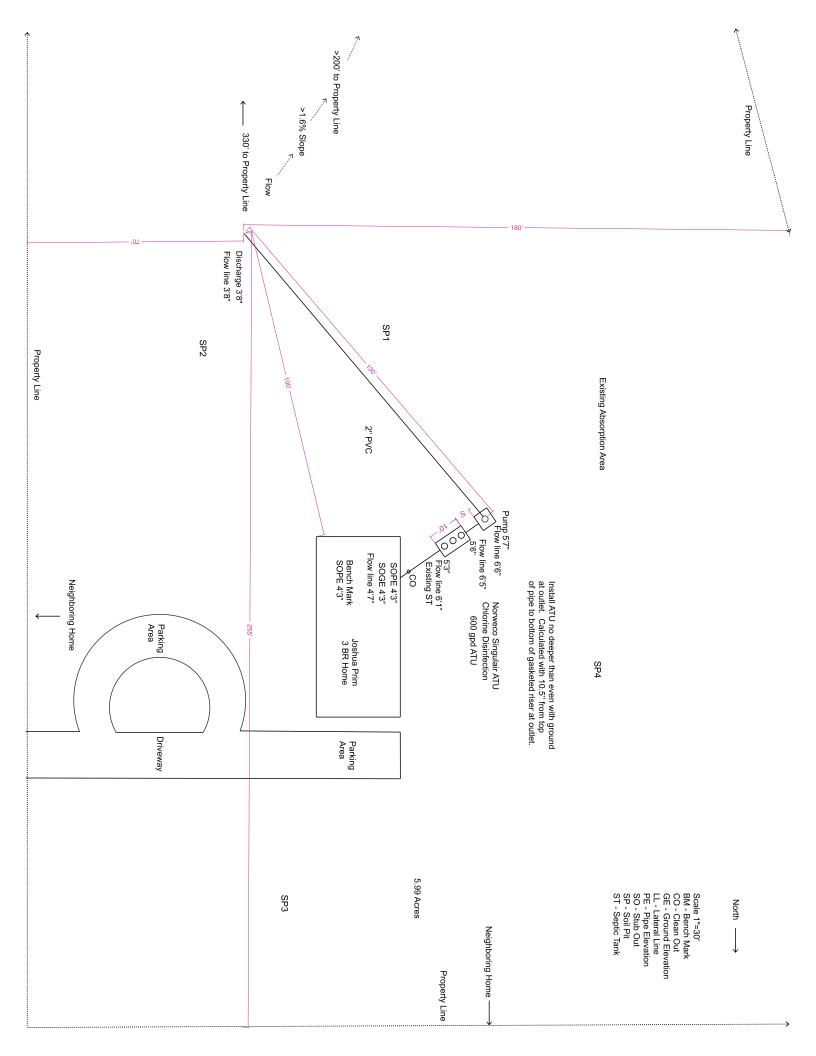

6. This approval is for an on-site retention scheme for all effluent generated from the specified residence on the permit on 2.20 acres near 1118 Rhodes Chapel Rd. El Dorado, Arkansas in Union County. Any off-site discharge or further subdivision of the property may void this approval. Additional measures to ensure on-site retention of all sewage effluent generated may be required at a later date should the discharge leave the property.

This system must be installed to meet the specifications for the design attached to the construction permit, and installation should not begin until the installer has reviewed these specifications. Health Department approval of this project does not release the owner of any liability resulting from the discharge of sewage effluent.