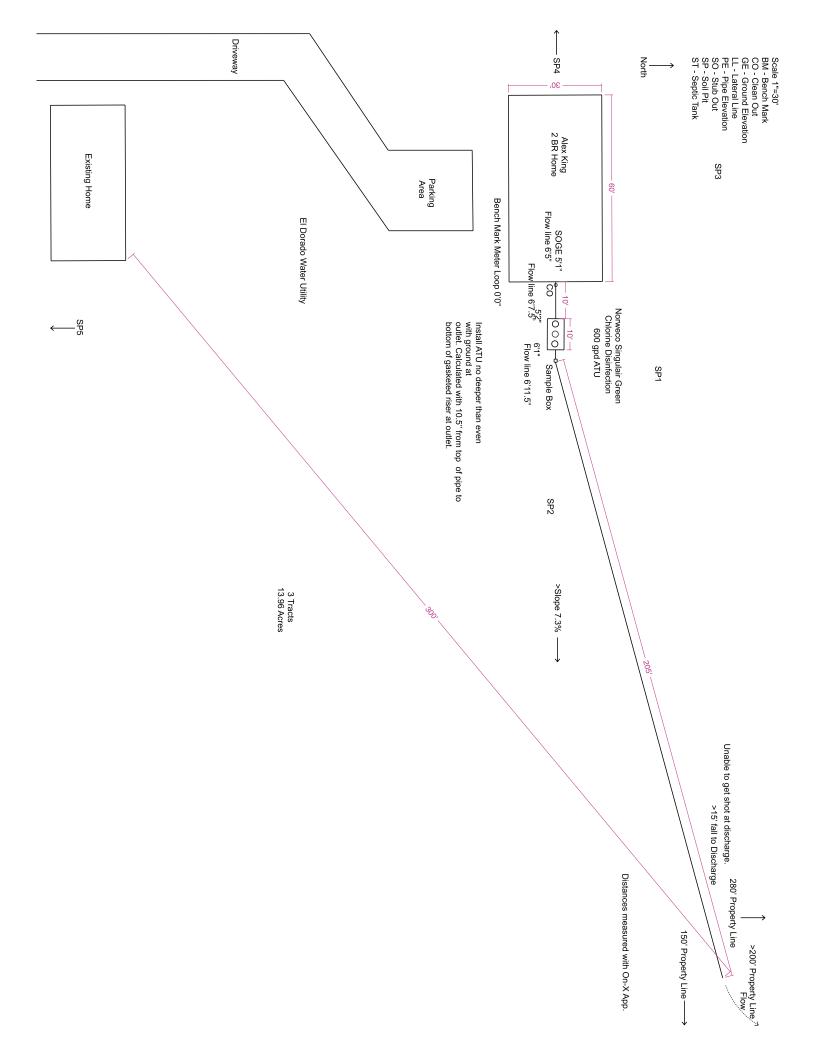

6. This approval is for an on-site retention scheme for all effluent generated from the specified residence on the permit on 13.96 acres near 406 Union 188, El Dorado, Arkansas in Union County. Any off-site discharge or further subdivision of the property may void this approval. Additional measures to ensure on-site retention of all sewage effluent generated may be required at a later date should the discharge leave the property.

This system must be installed to meet the specifications for the design attached to the construction permit, and installation should not begin until the installer has reviewed these specifications. Health Department approval of this project does not release the owner of any liability resulting from the discharge of sewage effluent.