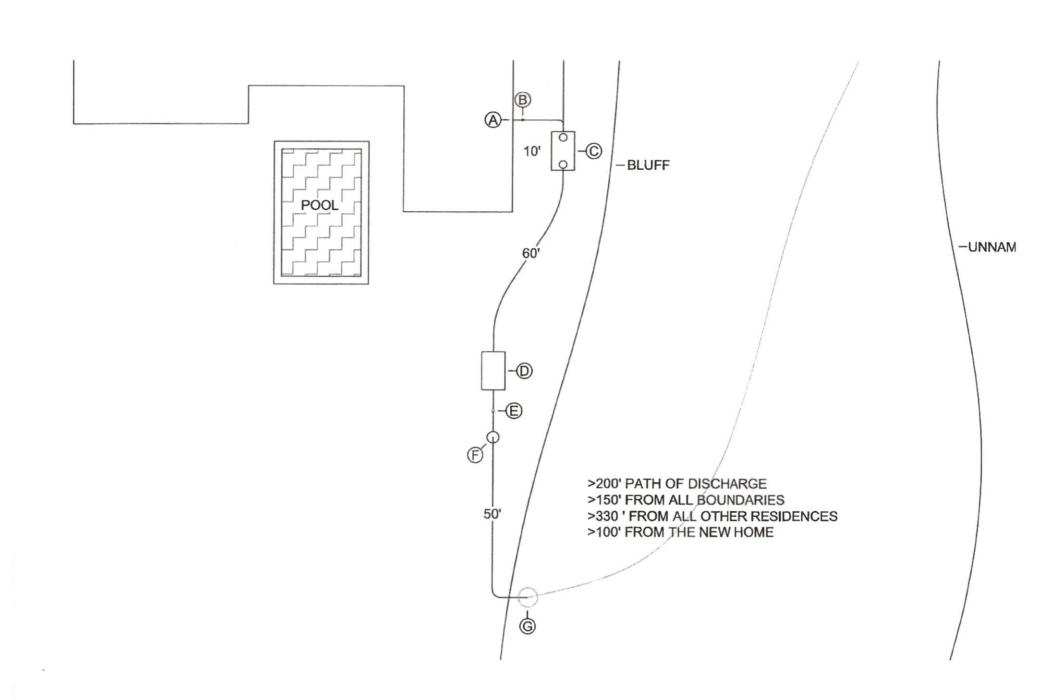

| NOTICI<br>INDIVIDUAL TRE                                                                                                                                                                                                                                               | OF ENVIRONMENTAL QUALITY<br>E OF INTENT<br>CATMENT FACILITIES<br>L PERMIT ARG550000                                                                                                                                                                          |  |  |  |
|------------------------------------------------------------------------------------------------------------------------------------------------------------------------------------------------------------------------------------------------------------------------|--------------------------------------------------------------------------------------------------------------------------------------------------------------------------------------------------------------------------------------------------------------|--|--|--|
| Application Type: New 🗹                                                                                                                                                                                                                                                | Renewal [] (Permit # ARG55)                                                                                                                                                                                                                                  |  |  |  |
| I. PERMITTEE/OPERATOR INFORMATION                                                                                                                                                                                                                                      |                                                                                                                                                                                                                                                              |  |  |  |
| Permittee (Legal Name): Brad Eichler                                                                                                                                                                                                                                   | Operator Type:                                                                                                                                                                                                                                               |  |  |  |
| Permittee Mailing Address: 55 Scenic Boulevard                                                                                                                                                                                                                         | State Partnership                                                                                                                                                                                                                                            |  |  |  |
| Permittee City: Little Rock                                                                                                                                                                                                                                            | Federal Corporation*                                                                                                                                                                                                                                         |  |  |  |
|                                                                                                                                                                                                                                                                        | Zip: 72207 Sole Proprietorship/Private                                                                                                                                                                                                                       |  |  |  |
| Permittee Telephone Number: 501-377-3761                                                                                                                                                                                                                               | *State of Incorporation:                                                                                                                                                                                                                                     |  |  |  |
| Permittee Fax Number: NA                                                                                                                                                                                                                                               | The legal name of the Permittee must be                                                                                                                                                                                                                      |  |  |  |
| Permittee E-mail Address: beichler@stephens.com                                                                                                                                                                                                                        | identical to the name listed with the Arkansas Secretary of State.                                                                                                                                                                                           |  |  |  |
| II. INVOICE MAILING INFORMATION (Home ow<br>Invoice Contact Person: Brad Eichler                                                                                                                                                                                       |                                                                                                                                                                                                                                                              |  |  |  |
| Invoice Mailing Company: State: Arkansas Zip:                                                                                                                                                                                                                          |                                                                                                                                                                                                                                                              |  |  |  |
| Invoice Mailing Address:                                                                                                                                                                                                                                               |                                                                                                                                                                                                                                                              |  |  |  |
| III. FACILITY INFORMATION         Facility Name:       Eichler Residence         Facility Address:       55 Scenic Boulevard         Facility County:       Pulaski         Facility Latitude:       34 Deg 46 Min 45.6 Sec         Accuracy:       Method:       Datu | Facility Contact Person:       Brad Eichler         Telephone Number:       501-377-3761         Facility City, State & Zip:       Little Rock, Ar 72207         Facility Longitude:       92 Deg 19 Min 41.3 Sec         m:       Scale:       Description: |  |  |  |
| Type of Treatment:       Orenco AX20RT w/ UV         Receiving Stream:       Arkansas River                                                                                                                                                                            | Flow:       600 gpd (Gallons per Day)         Hydrologic Basin Code:       111 102 07         Outfall Longitude:       92 Deg       19 Min       42.5 Sec         um:        Scale:        Description:                                                      |  |  |  |
| V. FACILITY PERMIT INFORMATION                                                                                                                                                                                                                                         |                                                                                                                                                                                                                                                              |  |  |  |
| NPDES Individual Permit Num<br>NPDES General Permit Num<br>State Constructi                                                                                                                                                                                            |                                                                                                                                                                                                                                                              |  |  |  |
| NPDES General Construction Stormwater Permit Num                                                                                                                                                                                                                       | ber (If Applicable): ARR15                                                                                                                                                                                                                                   |  |  |  |