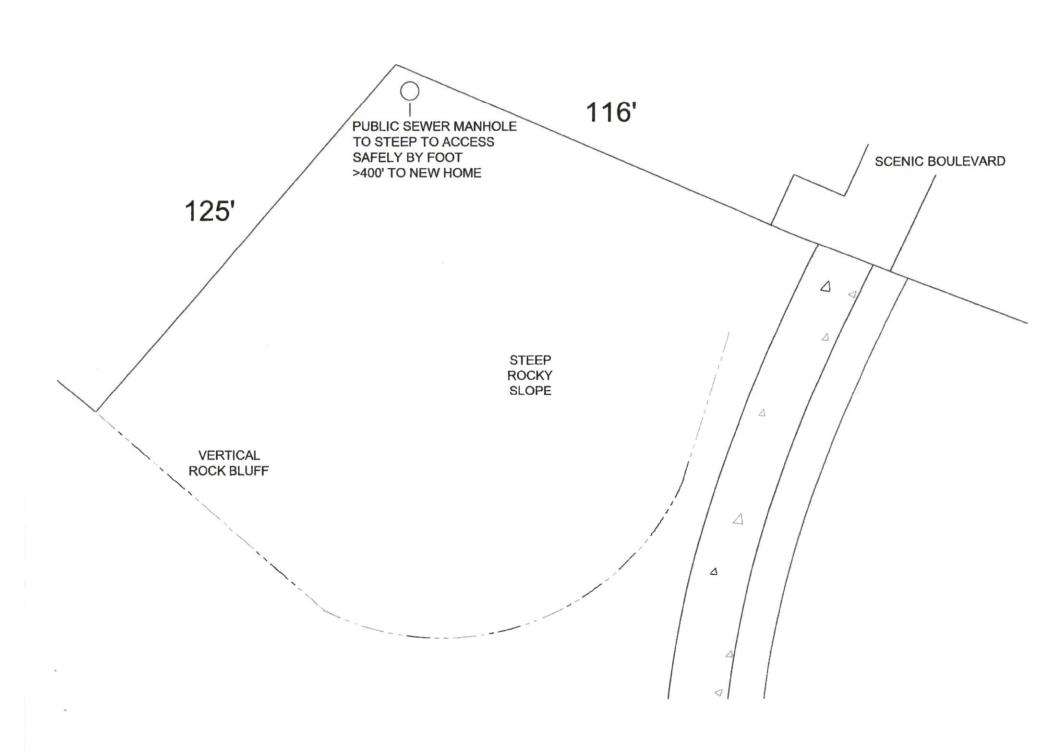

| NOTICI<br>INDIVIDUAL TRE                                                                                                                                                                                                                                               | OF ENVIRONMENTAL QUALITY<br>E OF INTENT<br>CATMENT FACILITIES<br>L PERMIT ARG550000                                                                                                                                                                          |  |  |  |
|------------------------------------------------------------------------------------------------------------------------------------------------------------------------------------------------------------------------------------------------------------------------|--------------------------------------------------------------------------------------------------------------------------------------------------------------------------------------------------------------------------------------------------------------|--|--|--|
| Application Type: New 🗹                                                                                                                                                                                                                                                | Renewal [] (Permit # ARG55)                                                                                                                                                                                                                                  |  |  |  |
| I. PERMITTEE/OPERATOR INFORMATION                                                                                                                                                                                                                                      |                                                                                                                                                                                                                                                              |  |  |  |
| Permittee (Legal Name): Brad Eichler                                                                                                                                                                                                                                   | Operator Type:                                                                                                                                                                                                                                               |  |  |  |
| Permittee Mailing Address: 55 Scenic Boulevard                                                                                                                                                                                                                         | State Partnership                                                                                                                                                                                                                                            |  |  |  |
| Permittee City: Little Rock                                                                                                                                                                                                                                            | Federal Corporation*                                                                                                                                                                                                                                         |  |  |  |
|                                                                                                                                                                                                                                                                        | Zip: 72207 Sole Proprietorship/Private                                                                                                                                                                                                                       |  |  |  |
| Permittee Telephone Number: 501-377-3761                                                                                                                                                                                                                               | *State of Incorporation:                                                                                                                                                                                                                                     |  |  |  |
| Permittee Fax Number: NA                                                                                                                                                                                                                                               | The legal name of the Permittee must be                                                                                                                                                                                                                      |  |  |  |
| Permittee E-mail Address: beichler@stephens.com                                                                                                                                                                                                                        | identical to the name listed with the Arkansas Secretary of State.                                                                                                                                                                                           |  |  |  |
| II. INVOICE MAILING INFORMATION (Home ow<br>Invoice Contact Person: Brad Eichler                                                                                                                                                                                       |                                                                                                                                                                                                                                                              |  |  |  |
| Invoice Mailing Company: State: Arkansas Zip:                                                                                                                                                                                                                          |                                                                                                                                                                                                                                                              |  |  |  |
| Invoice Mailing Address:                                                                                                                                                                                                                                               |                                                                                                                                                                                                                                                              |  |  |  |
| III. FACILITY INFORMATION         Facility Name:       Eichler Residence         Facility Address:       55 Scenic Boulevard         Facility County:       Pulaski         Facility Latitude:       34 Deg 46 Min 45.6 Sec         Accuracy:       Method:       Datu | Facility Contact Person:       Brad Eichler         Telephone Number:       501-377-3761         Facility City, State & Zip:       Little Rock, Ar 72207         Facility Longitude:       92 Deg 19 Min 41.3 Sec         m:       Scale:       Description: |  |  |  |
| Type of Treatment:       Orenco AX20RT w/ UV         Receiving Stream:       Arkansas River                                                                                                                                                                            | Flow:       600 gpd (Gallons per Day)         Hydrologic Basin Code:       111 102 07         Outfall Longitude:       92 Deg       19 Min       42.5 Sec         um:        Scale:        Description:                                                      |  |  |  |
| V. FACILITY PERMIT INFORMATION                                                                                                                                                                                                                                         |                                                                                                                                                                                                                                                              |  |  |  |
| NPDES Individual Permit Num<br>NPDES General Permit Num<br>State Constructi                                                                                                                                                                                            |                                                                                                                                                                                                                                                              |  |  |  |
| NPDES General Construction Stormwater Permit Num                                                                                                                                                                                                                       | ber (If Applicable): ARR15                                                                                                                                                                                                                                   |  |  |  |