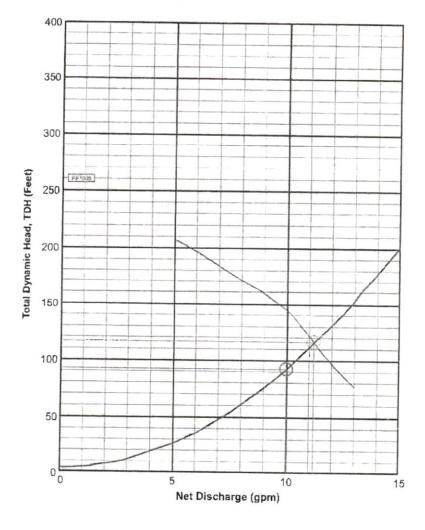

| feet   |
| Design Flow Rate         | 10    | gpm    |
| Flow Meter               | None  | inches |
| 'Add-on' Friction Losses | 10    | feet   |
| Calculations             |       |        |
| Transport Velocity       | 3.7   | fps    |
| Frictional Head Losses   |       |        |
| Loss through Discharge   | 75.0  | leet   |
| Loss in Transport        | 3.3   | feet   |
| Loss through Valve       | 0.0   | feet   |
| Loss through Flowmeter   | 0.0   | feet   |
| Add-on' Friction Losses  | 10.0  | feet   |
| Pipe Volumes             |       |        |
| Vol of Transport Line    | 2.7   | gals   |
|                          |       |        |

#### Minimum Pump Requirements

| Design Flow Rate   | 10.0 | gpm  |
|--------------------|------|------|
| Total Dynamic Head | 92.3 | feet |



#### PumpData

PF1005 High Head Effluent Pump 10 GPM, 1/2HP 115/230V 1Ø 60Hz, 200V 3Ø 60Hz





## Technical Data Sheet





## Dimensions

| A, in. (mm) | 3 (76)     |
|-------------|------------|
| B, in. (mm) | 4 (102)    |
| C, in. (mm) | 17.3 (439) |
| D, in. (mm) | 16.6 (422) |
| E, in. (mm) | 12 (305)   |

## **Specifications**

| Model                                                  | PVU48-1818  | PVU57-1819  | PVU68-2419   | PVU84-2419  | PVU95-3625                            |
|--------------------------------------------------------|-------------|-------------|--------------|-------------|---------------------------------------|
| F, vault height, in. (mm)                              | 48 (1219)   | 57 (1448)   | 68 (1727)    | 84 (1727)   | 95 (2413)