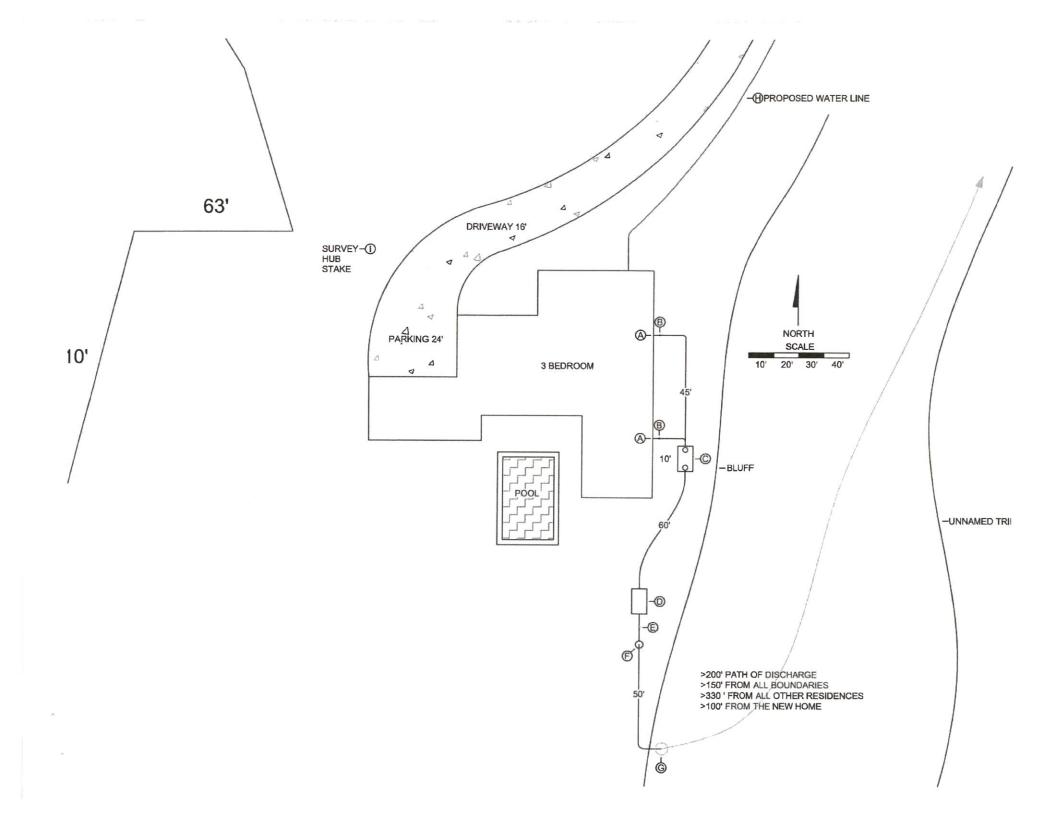

| NOTICI<br>INDIVIDUAL TRE                                                                                                                                                                                                                                               | OF ENVIRONMENTAL QUALITY<br>E OF INTENT<br>CATMENT FACILITIES<br>L PERMIT ARG550000                                                                                                                                                                          |  |  |  |
|------------------------------------------------------------------------------------------------------------------------------------------------------------------------------------------------------------------------------------------------------------------------|--------------------------------------------------------------------------------------------------------------------------------------------------------------------------------------------------------------------------------------------------------------|--|--|--|
| Application Type: New 🗹                                                                                                                                                                                                                                                | Renewal [] (Permit # ARG55)                                                                                                                                                                                                                                  |  |  |  |
| I. PERMITTEE/OPERATOR INFORMATION                                                                                                                                                                                                                                      |                                                                                                                                                                                                                                                              |  |  |  |
| Permittee (Legal Name): Brad Eichler                                                                                                                                                                                                                                   | Operator Type:                                                                                                                                                                                                                                               |  |  |  |
| Permittee Mailing Address: 55 Scenic Boulevard                                                                                                                                                                                                                         | State Partnership                                                                                                                                                                                                                                            |  |  |  |
| Permittee City: Little Rock                                                                                                                                                                                                                                            | Federal Corporation*                                                                                                                                                                                                                                         |  |  |  |
|                                                                                                                                                                                                                                                                        | Zip: 72207 Sole Proprietorship/Private                                                                                                                                                                                                                       |  |  |  |
| Permittee Telephone Number: 501-377-3761                                                                                                                                                                                                                               | *State of Incorporation:                                                                                                                                                                                                                                     |  |  |  |
| Permittee Fax Number: NA                                                                                                                                                                                                                                               | The legal name of the Permittee must be                                                                                                                                                                                                                      |  |  |  |
| Permittee E-mail Address: beichler@stephens.com                                                                                                                                                                                                                        | identical to the name listed with the Arkansas Secretary of State.                                                                                                                                                                                           |  |  |  |
| II. INVOICE MAILING INFORMATION (Home ow<br>Invoice Contact Person: Brad Eichler                                                                                                                                                                                       |                                                                                                                                                                                                                                                              |  |  |  |
| Invoice Mailing Company: State: Arkansas Zip:                                                                                                                                                                                                                          |                                                                                                                                                                                                                                                              |  |  |  |
| Invoice Mailing Address:                                                                                                                                                                                                                                               |                                                                                                                                                                                                                                                              |  |  |  |
| III. FACILITY INFORMATION         Facility Name:       Eichler Residence         Facility Address:       55 Scenic Boulevard         Facility County:       Pulaski         Facility Latitude:       34 Deg 46 Min 45.6 Sec         Accuracy:       Method:       Datu | Facility Contact Person:       Brad Eichler         Telephone Number:       501-377-3761         Facility City, State & Zip:       Little Rock, Ar 72207         Facility Longitude:       92 Deg 19 Min 41.3 Sec         m:       Scale:       Description: |  |  |  |
| Type of Treatment:       Orenco AX20RT w/ UV         Receiving Stream:       Arkansas River                                                                                                                                                                            | Flow:       600 gpd (Gallons per Day)         Hydrologic Basin Code:       111 102 07         Outfall Longitude:       92 Deg       19 Min       42.5 Sec         um:        Scale:        Description:                                                      |  |  |  |
| V. FACILITY PERMIT INFORMATION                                                                                                                                                                                                                                         |                                                                                                                                                                                                                                                              |  |  |  |
| NPDES Individual Permit Num<br>NPDES General Permit Num<br>State Constructi                                                                                                                                                                                            |                                                                                                                                                                                                                                                              |  |  |  |
| NPDES General Construction Stormwater Permit Num                                                                                                                                                                                                                       | ber (If Applicable): ARR15                                                                                                                                                                                                                                   |  |  |  |