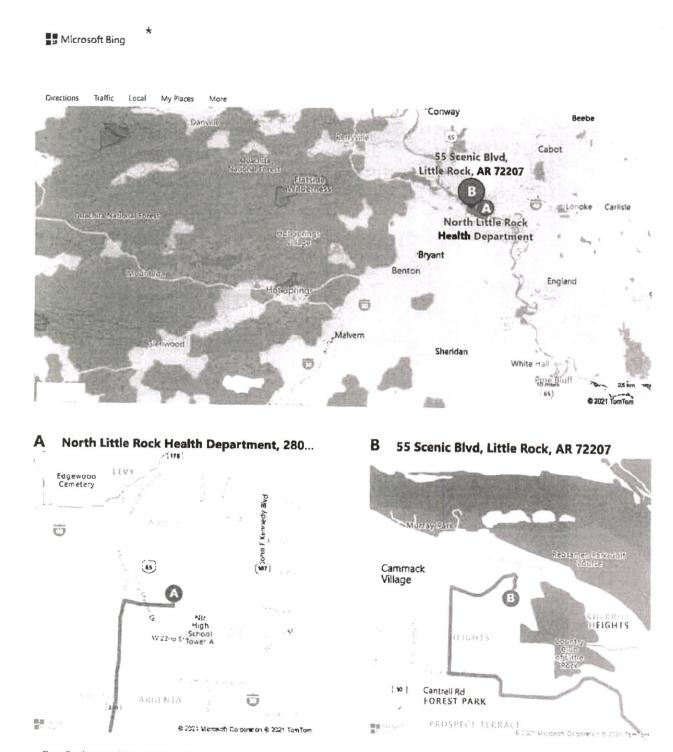

| NOTICI<br>INDIVIDUAL TRE                                                                                                                                                                                                                                               | OF ENVIRONMENTAL QUALITY<br>E OF INTENT<br>CATMENT FACILITIES<br>L PERMIT ARG550000                                                                                                                                                                          |  |  |  |
|------------------------------------------------------------------------------------------------------------------------------------------------------------------------------------------------------------------------------------------------------------------------|--------------------------------------------------------------------------------------------------------------------------------------------------------------------------------------------------------------------------------------------------------------|--|--|--|
| Application Type: New 🗹                                                                                                                                                                                                                                                | Renewal [] (Permit # ARG55)                                                                                                                                                                                                                                  |  |  |  |
| I. PERMITTEE/OPERATOR INFORMATION                                                                                                                                                                                                                                      |                                                                                                                                                                                                                                                              |  |  |  |
| Permittee (Legal Name): Brad Eichler                                                                                                                                                                                                                                   | Operator Type:                                                                                                                                                                                                                                               |  |  |  |
| Permittee Mailing Address: 55 Scenic Boulevard                                                                                                                                                                                                                         | State Partnership                                                                                                                                                                                                                                            |  |  |  |
| Permittee City: Little Rock                                                                                                                                                                                                                                            | Federal Corporation*                                                                                                                                                                                                                                         |  |  |  |
|                                                                                                                                                                                                                                                                        | Zip: 72207 Sole Proprietorship/Private                                                                                                                                                                                                                       |  |  |  |
| Permittee Telephone Number: 501-377-3761                                                                                                                                                                                                                               | *State of Incorporation:                                                                                                                                                                                                                                     |  |  |  |
| Permittee Fax Number: NA                                                                                                                                                                                                                                               | The legal name of the Permittee must be                                                                                                                                                                                                                      |  |  |  |
| Permittee E-mail Address: beichler@stephens.com                                                                                                                                                                                                                        | identical to the name listed with the Arkansas Secretary of State.                                                                                                                                                                                           |  |  |  |
| II. INVOICE MAILING INFORMATION (Home ow<br>Invoice Contact Person: Brad Eichler                                                                                                                                                                                       |                                                                                                                                                                                                                                                              |  |  |  |
| Invoice Mailing Company: State: Arkansas Zip:                                                                                                                                                                                                                          |                                                                                                                                                                                                                                                              |  |  |  |
| Invoice Mailing Address:                                                                                                                                                                                                                                               |                                                                                                                                                                                                                                                              |  |  |  |
| III. FACILITY INFORMATION         Facility Name:       Eichler Residence         Facility Address:       55 Scenic Boulevard         Facility County:       Pulaski         Facility Latitude:       34 Deg 46 Min 45.6 Sec         Accuracy:       Method:       Datu | Facility Contact Person:       Brad Eichler         Telephone Number:       501-377-3761         Facility City, State & Zip:       Little Rock, Ar 72207         Facility Longitude:       92 Deg 19 Min 41.3 Sec         m:       Scale:       Description: |  |  |  |
| Type of Treatment:       Orenco AX20RT w/ UV         Receiving Stream:       Arkansas River                                                                                                                                                                            | Flow:       600 gpd (Gallons per Day)         Hydrologic Basin Code:       111 102 07         Outfall Longitude:       92 Deg       19 Min       42.5 Sec         um:        Scale:        Description:                                                      |  |  |  |
| V. FACILITY PERMIT INFORMATION                                                                                                                                                                                                                                         |                                                                                                                                                                                                                                                              |  |  |  |
| NPDES Individual Permit Num<br>NPDES General Permit Num<br>State Constructi                                                                                                                                                                                            |                                                                                                                                                                                                                                                              |  |  |  |
| NPDES General Construction Stormwater Permit Num                                                                                                                                                                                                                       | ber (If Applicable): ARR15                                                                                                                                                                                                                                   |  |  |  |