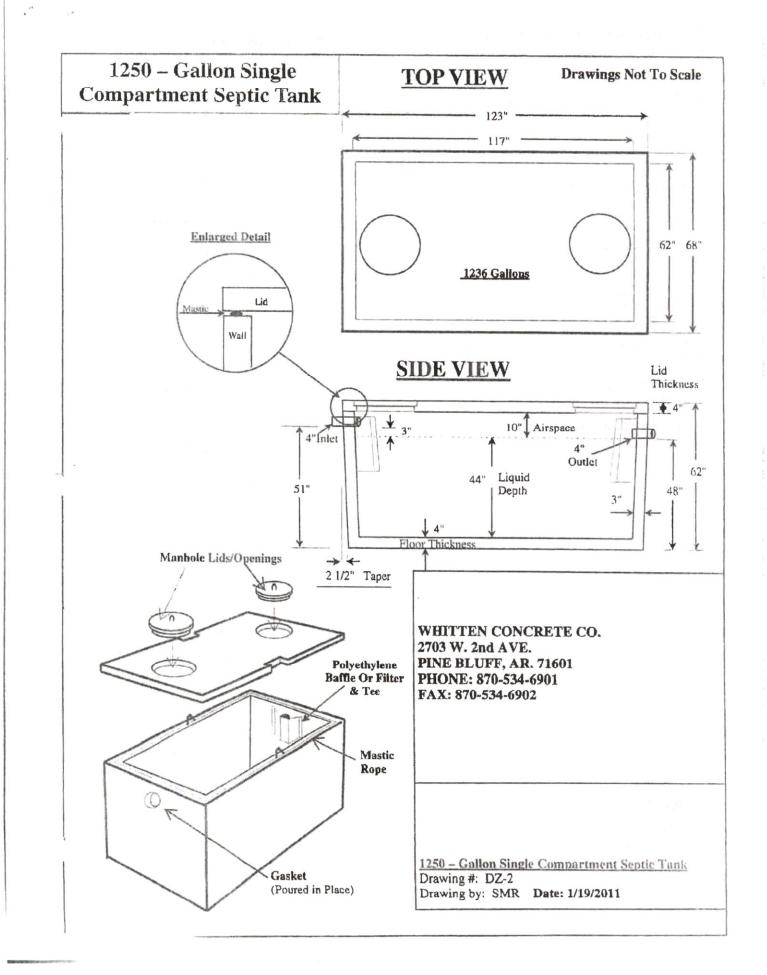

| Anti-condensation heater. Self-adjusting: radiates additional wattage as temperature drops.                         | HT                 |
| Surge Arrestor                       | 120 V. Status light on unit. Protects incoming power supply from electrical surges.                                 | SA                 |
| Pump Run Lights                      | 7/8-in. (22-mm) diameter green lens. UL Type 4X rated, 1 W LED light, 120 V.                                        | PRL                |
| Power Light                          | 7/8-in. (22-mm) diameter green lens. UL Type 4X rated, 1 W LED light, 120 V.                                        | PL                 |

\* Additional options available on a custom pasis, Conlact Orenco Controls for more information.



## Pump Selection for a Non-Pressurized System - Single Family Residence Project

Eichler\_Brad

#### Parameters

| Discharge Assembly Size  | 1.0EC | inches |
|--------------------------|-------|--------|
| Transport Length         | 60    | feet   |
| Transport Pipe Class     | 40    | reat   |
| Transport Line Size      | 1.00  | l b    |
| Distributing Valve Model |       | inches |
| Max Elevation Lift       | None  | 4.000  |
|                          | 4     | feet   |
| Design Flow Rate         | 10    | gpm    |
| Flow Meter               | None  | inches |
| 'Add-on' Friction Losses | 10    | feet   |
| Calculations             |       |        |
| Transport Velocity       | 3.7   | fps    |
| Frictional Head Losses   |       |        |
| Loss through Discharge   | 75.0  | lee