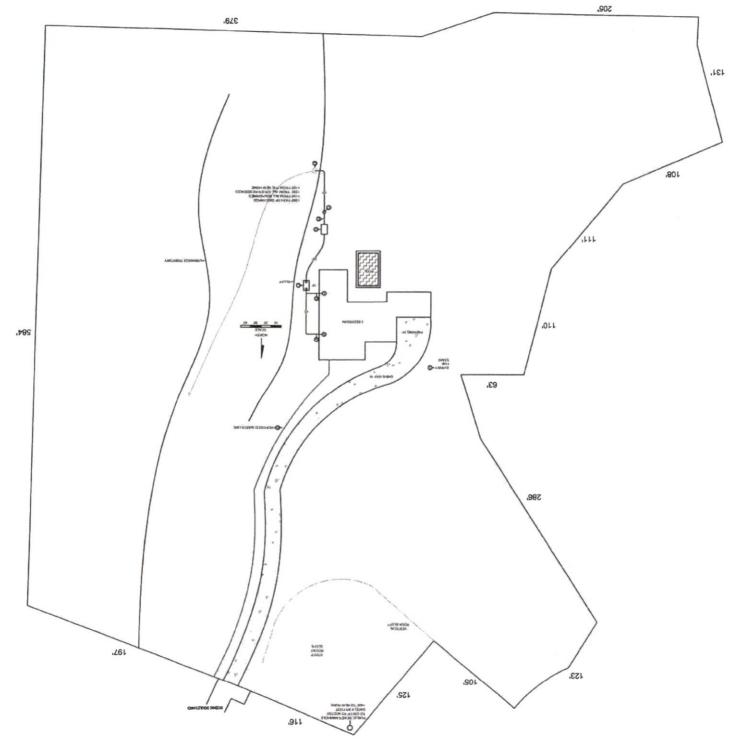

| NOTICI<br>INDIVIDUAL TRE                                                                                                                                                                                                                                               | OF ENVIRONMENTAL QUALITY<br>E OF INTENT<br>CATMENT FACILITIES<br>L PERMIT ARG550000                                                                                                                                                                          |  |  |  |
|------------------------------------------------------------------------------------------------------------------------------------------------------------------------------------------------------------------------------------------------------------------------|--------------------------------------------------------------------------------------------------------------------------------------------------------------------------------------------------------------------------------------------------------------|--|--|--|
| Application Type: New 🗹                                                                                                                                                                                                                                                | Renewal [] (Permit # ARG55)                                                                                                                                                                                                                                  |  |  |  |
| I. PERMITTEE/OPERATOR INFORMATION                                                                                                                                                                                                                                      |                                                                                                                                                                                                                                                              |  |  |  |
| Permittee (Legal Name): Brad Eichler                                                                                                                                                                                                                                   | Operator Type:                                                                                                                                                                                                                                               |  |  |  |
| Permittee Mailing Address: 55 Scenic Boulevard                                                                                                                                                                                                                         | State Partnership                                                                                                                                                                                                                                            |  |  |  |
| Permittee City: Little Rock                                                                                                                                                                                                                                            | Federal Corporation*                                                                                                                                                                                                                                         |  |  |  |
|                                                                                                                                                                                                                                                                        | Zip: 72207 Sole Proprietorship/Private                                                                                                                                                                                                                       |  |  |  |
| Permittee Telephone Number: 501-377-3761                                                                                                                                                                                                                               | *State of Incorporation:                                                                                                                                                                                                                                     |  |  |  |
| Permittee Fax Number: NA                                                                                                                                                                                                                                               | The legal name of the Permittee must be                                                                                                                                                                                                                      |  |  |  |
| Permittee E-mail Address: beichler@stephens.com                                                                                                                                                                                                                        | identical to the name listed with the Arkansas Secretary of State.                                                                                                                                                                                           |  |  |  |
| II. INVOICE MAILING INFORMATION (Home ow<br>Invoice Contact Person: Brad Eichler                                                                                                                                                                                       |                                                                                                                                                                                                                                                              |  |  |  |
| Invoice Mailing Company: State: Arkansas Zip:                                                                                                                                                                                                                          |                                                                                                                                                                                                                                                              |  |  |  |
| Invoice Mailing Address:                                                                                                                                                                                                                                               |                                                                                                                                                                                                                                                              |  |  |  |
| III. FACILITY INFORMATION         Facility Name:       Eichler Residence         Facility Address:       55 Scenic Boulevard         Facility County:       Pulaski         Facility Latitude:       34 Deg 46 Min 45.6 Sec         Accuracy:       Method:       Datu | Facility Contact Person:       Brad Eichler         Telephone Number:       501-377-3761         Facility City, State & Zip:       Little Rock, Ar 72207         Facility Longitude:       92 Deg 19 Min 41.3 Sec         m:       Scale:       Description: |  |  |  |
| Type of Treatment:       Orenco AX20RT w/ UV         Receiving Stream:       Arkansas River                                                                                                                                                                            | Flow:       600 gpd (Gallons per Day)         Hydrologic Basin Code:       111 102 07         Outfall Longitude:       92 Deg       19 Min       42.5 Sec         um:        Scale:        Description:                                                      |  |  |  |
| V. FACILITY PERMIT INFORMATION                                                                                                                                                                                                                                         |                                                                                                                                                                                                                                                              |  |  |  |
| NPDES Individual Permit Num<br>NPDES General Permit Num<br>State Constructi                                                                                                                                                                                            |                                                                                                                                                                                                                                                              |  |  |  |
| NPDES General Construction Stormwater Permit Num                                                                                                                                                                                                                       | ber (If Applicable): ARR15                                                                                                                                                                                                                                   |  |  |  |