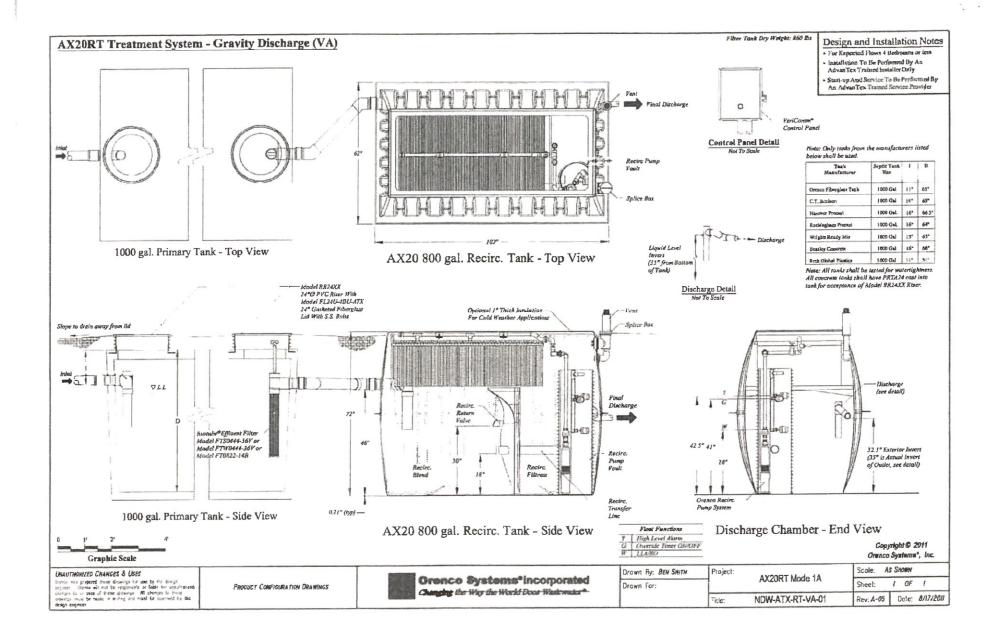

| NOTICI<br>INDIVIDUAL TRE                                                                                                                                                                                                                                               | OF ENVIRONMENTAL QUALITY<br>E OF INTENT<br>CATMENT FACILITIES<br>L PERMIT ARG550000                                                                                                                                                                          |  |  |  |
|------------------------------------------------------------------------------------------------------------------------------------------------------------------------------------------------------------------------------------------------------------------------|--------------------------------------------------------------------------------------------------------------------------------------------------------------------------------------------------------------------------------------------------------------|--|--|--|
| Application Type: New 🗹                                                                                                                                                                                                                                                | Renewal [] (Permit # ARG55)                                                                                                                                                                                                                                  |  |  |  |
| I. PERMITTEE/OPERATOR INFORMATION                                                                                                                                                                                                                                      |                                                                                                                                                                                                                                                              |  |  |  |
| Permittee (Legal Name): Brad Eichler                                                                                                                                                                                                                                   | Operator Type:                                                                                                                                                                                                                                               |  |  |  |
| Permittee Mailing Address: 55 Scenic Boulevard                                                                                                                                                                                                                         | State Partnership                                                                                                                                                                                                                                            |  |  |  |
| Permittee City: Little Rock                                                                                                                                                                                                                                            | Federal Corporation*                                                                                                                                                                                                                                         |  |  |  |
|                                                                                                                                                                                                                                                                        | Zip: 72207 Sole Proprietorship/Private                                                                                                                                                                                                                       |  |  |  |
| Permittee Telephone Number: 501-377-3761                                                                                                                                                                                                                               | *State of Incorporation:                                                                                                                                                                                                                                     |  |  |  |
| Permittee Fax Number: NA                                                                                                                                                                                                                                               | The legal name of the Permittee must be                                                                                                                                                                                                                      |  |  |  |
| Permittee E-mail Address: beichler@stephens.com                                                                                                                                                                                                                        | identical to the name listed with the Arkansas Secretary of State.                                                                                                                                                                                           |  |  |  |
| II. INVOICE MAILING INFORMATION (Home ow<br>Invoice Contact Person: Brad Eichler                                                                                                                                                                                       |                                                                                                                                                                                                                                                              |  |  |  |
| Invoice Mailing Company: State: Arkansas Zip:                                                                                                                                                                                                                          |                                                                                                                                                                                                                                                              |  |  |  |
| Invoice Mailing Address:                                                                                                                                                                                                                                               |                                                                                                                                                                                                                                                              |  |  |  |
| III. FACILITY INFORMATION         Facility Name:       Eichler Residence         Facility Address:       55 Scenic Boulevard         Facility County:       Pulaski         Facility Latitude:       34 Deg 46 Min 45.6 Sec         Accuracy:       Method:       Datu | Facility Contact Person:       Brad Eichler         Telephone Number:       501-377-3761         Facility City, State & Zip:       Little Rock, Ar 72207         Facility Longitude:       92 Deg 19 Min 41.3 Sec         m:       Scale:       Description: |  |  |  |
| Type of Treatment:       Orenco AX20RT w/ UV         Receiving Stream:       Arkansas River                                                                                                                                                                            | Flow:       600 gpd (Gallons per Day)         Hydrologic Basin Code:       111 102 07         Outfall Longitude:       92 Deg       19 Min       42.5 Sec         um:        Scale:        Description:                                                      |  |  |  |
| V. FACILITY PERMIT INFORMATION                                                                                                                                                                                                                                         |                                                                                                                                                                                                                                                              |  |  |  |
| NPDES Individual Permit Num<br>NPDES General Permit Num<br>State Constructi                                                                                                                                                                                            |                                                                                                                                                                                                                                                              |  |  |  |
| NPDES General Construction Stormwater Permit Num                                                                                                                                                                                                                       | ber (If Applicable): ARR15                                                                                                                                                                                                                                   |  |  |  |