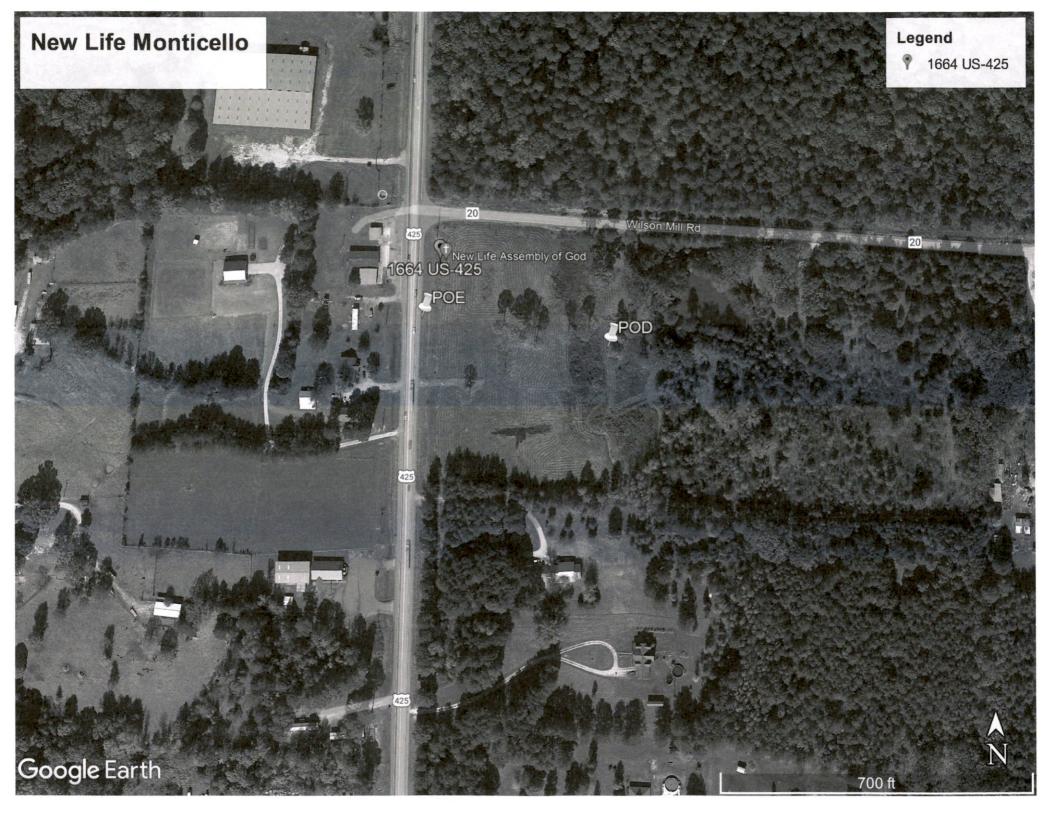

| ARKANSAS DEPARTMENT OF ENVIR<br>NOTICE OF INTE                    | NT                                                                            |
|-------------------------------------------------------------------|-------------------------------------------------------------------------------|
| INDIVIDUAL TREATMENT                                              |                                                                               |
|                                                                   | (Permit # ARG55))                                                             |
| I. PERMITTEE/OPERATOR INFORMATION                                 |                                                                               |
|                                                                   |                                                                               |
| Permittee (Legal Name): New Life Assembly of God, Monticello, Ark | kansas Operator Type:                                                         |
| Permittee Mailing Address: 1664 Highway 425 S                     | State Partnership                                                             |
| Permittee City: Monticello                                        | Federal Corporation*                                                          |
| Permittee State: Arkansas Zip: 71655                              | Sole Proprietorship/Private                                                   |
| Permittee Telephone Number: 870-224-2288                          | *State of Incorporation:AR                                                    |
| Permittee Fax Number: NA                                          | The legal name of the Permittee must be identical to the name listed with the |
| Permittee E-mail Address: _aparke@newlifeforthecity.com           | Arkansas Secretary of State.                                                  |
| II. INVOICE MAILING INFORMATION (Home owners are exc              | empt.)                                                                        |
| Invoice Contact Person: Addie Parke                               | City: Monticello                                                              |
| Invoice Mailing Company: 1664 Highway 425 S                       | State: Arkansas Zip: 71655                                                    |
| Invoice Mailing Address: aparke@newlifeforthecity.com             | Telephone: 870-224-2288                                                       |
| III. FACILITY INFORMATION                                         |                                                                               |
|                                                                   |                                                                               |
|                                                                   | Contact Person: Addie Parke                                                   |
|                                                                   | ephone Number: <u>870-224-2288</u>                                            |
|                                                                   | ity, State & Zip: Monticello, Arkansas 71665                                  |
| Facility Latitude: 33 Deg 34 Min 44.7 Sec Facility Lo<br>Datum    | ongitude: 91 Deg 48 Min 2.8 Sec                                               |
| Accuracy: Method: :                                               | Scale: Description:                                                           |
| IV. DISCHARGE INFORMATION                                         |                                                                               |
| Outfall Number: 001                                               | Flow: 1400 gpd (Gallons per Day)                                              |
|                                                                   | Basin Code: 8040205                                                           |
|                                                                   | ngitude: 91 Deg 47 Min 57.4 Sec                                               |
| Accuracy: Method: :                                               | Scale: Description:                                                           |
| Type of Treatment: Bio Microbics Microfast 0.9 with UV and Post   |                                                                               |
| Receiving Stream: Ouachita River                                  |                                                                               |
| V. FACILITY PERMIT INFORMATION                                    |                                                                               |
| NPDES Individual Permit Number (If Applie                         | cable): AR00                                                                  |
| NPDES General Permit Number (If Applie                            |                                                                               |
| State Construction Permit Number (16 April                        |                                                                               |
| NPDES General Construction Stormwater Permit Number (If Applie    | cadie): AKK15                                                                 |
|                                                                   |                                                                               |