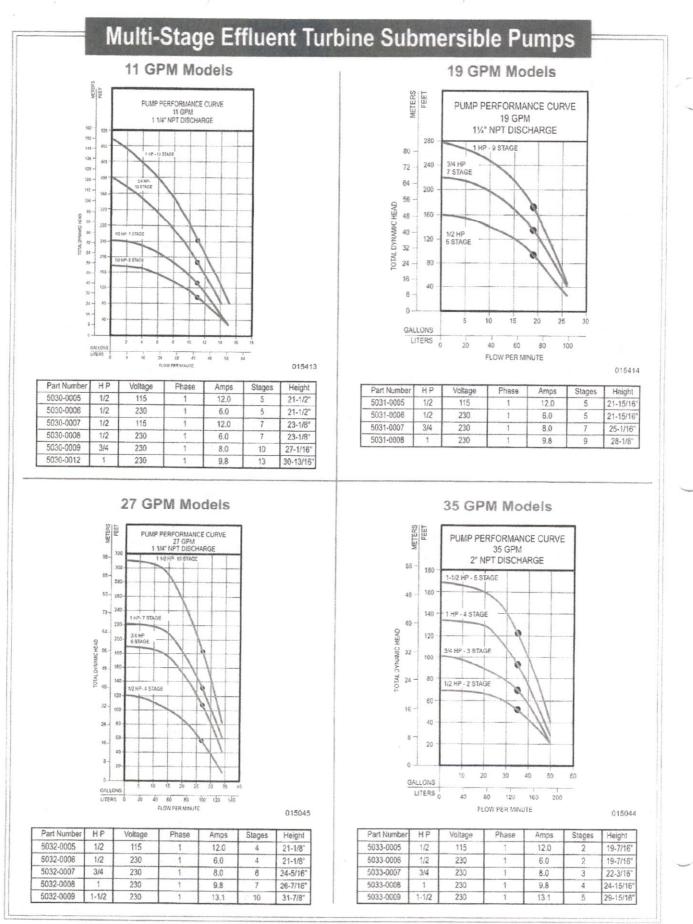

Electric submersible motors.
- Stainless steel hex drive pump shaft.
- High efficiency floating stack.
- Glass-filled Noryl discharge and mounting ring (11, 19, and 27 GPM models).
- Stainless steel discharge and mounting ring (35, 55 and 85 GPM models).
- No external capacitors or relays required for starting (½ - 1½ HP).
- Starting box provided for 2 & 3 HP units.
- External check valves available.
- Pressure effluent filter available.
- 10 feet of jacketed SO type power cord (½ 1½ HP units only). Consult Factory for longer lengths.
- Timed dosing panels available.
- 5 year extended warranties available. (Consult Factory for details.)
- Dry run capable for up to 24 hours without damage ( $\frac{1}{2}$  1 $\frac{1}{2}$  HP units only).



Copyright 2008 Zoeller Co. All rights reserved.



Copyright 2008 Zoeller Co. All rights reserved.

## Since 1978

## SALCOR INC

## DESCRIPTION

The Salcor 3G unit disinfection chamber couples directly to the aerobic plant discharge pipe and is permanently installed below grade. One ultraviolet lamp is mounted in a sub-assembly which can be easily inserted or removed through the top of the riser pipe for periodic servicing.

The disinfection subassembly causes the wastewater entering one side of the unit to flow vertically downward, make an 180 degree turn, and then flow vertically upward and out the other side of the unit. This well-defined flow path is designed to give the fluid proper exposure time under turbulent flow. *No short circuiting*.

The **ultraviolet lamp** is surrounded by a clear fused quartz tube to control the lamp sur