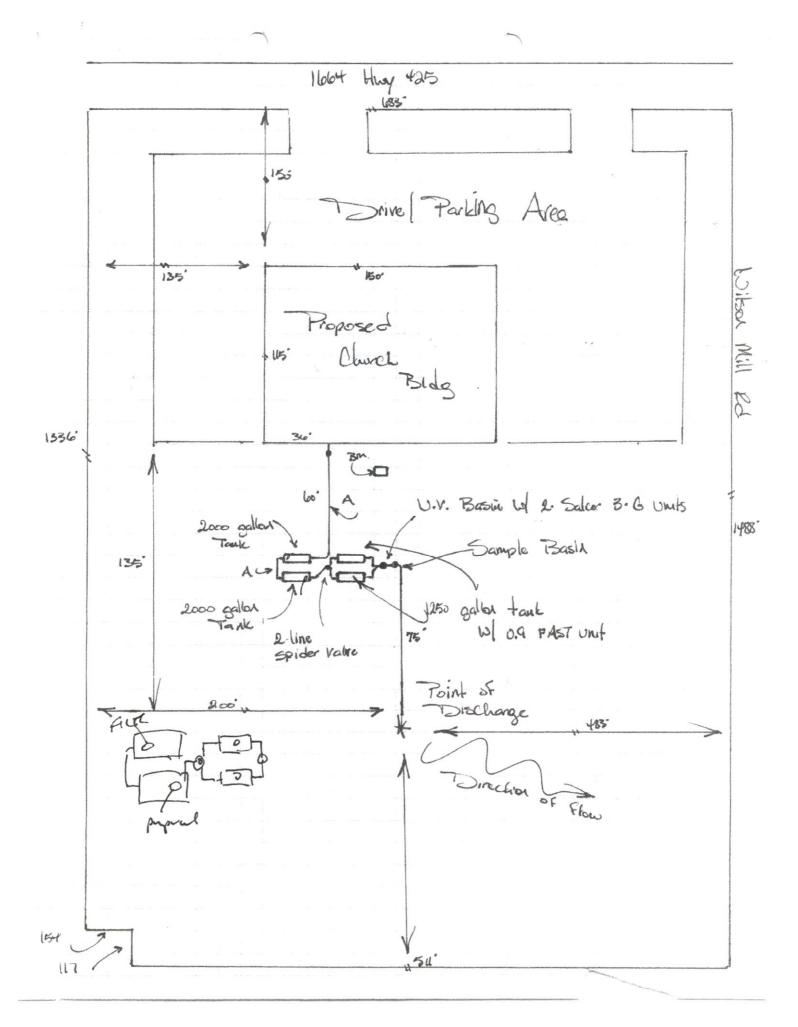

| ARKANSAS DEPARTMENT OF ENVIR<br>NOTICE OF INTE                    | NT                                                                            |
|-------------------------------------------------------------------|-------------------------------------------------------------------------------|
| INDIVIDUAL TREATMENT                                              |                                                                               |
|                                                                   | (Permit # ARG55))                                                             |
| I. PERMITTEE/OPERATOR INFORMATION                                 |                                                                               |
|                                                                   |                                                                               |
| Permittee (Legal Name): New Life Assembly of God, Monticello, Ark | kansas Operator Type:                                                         |
| Permittee Mailing Address: 1664 Highway 425 S                     | State Partnership                                                             |
| Permittee City: Monticello                                        | Federal Corporation*                                                          |
| Permittee State: Arkansas Zip: 71655                              | Sole Proprietorship/Private                                                   |
| Permittee Telephone Number: 870-224-2288                          | *State of Incorporation:AR                                                    |
| Permittee Fax Number: NA                                          | The legal name of the Permittee must be identical to the name listed with the |
| Permittee E-mail Address: _aparke@newlifeforthecity.com           | Arkansas Secretary of State.                                                  |
| II. INVOICE MAILING INFORMATION (Home owners are exc              | empt.)                                                                        |
| Invoice Contact Person: Addie Parke                               | City: Monticello                                                              |
| Invoice Mailing Company: 1664 Highway 425 S                       | State: Arkansas Zip: 71655                                                    |
| Invoice Mailing Address: aparke@newlifeforthecity.com             | Telephone: 870-224-2288                                                       |
| III. FACILITY INFORMATION                                         |                                                                               |
|                                                                   |                                                                               |
|                                                                   | Contact Person: Addie Parke                                                   |
|                                                                   | ephone Number: <u>870-224-2288</u>                                            |
|                                                                   | ity, State & Zip: Monticello, Arkansas 71665                                  |
| Facility Latitude: 33 Deg 34 Min 44.7 Sec Facility Lo<br>Datum    | ongitude: 91 Deg 48 Min 2.8 Sec                                               |
| Accuracy: Method: :                                               | Scale: Description:                                                           |
| IV. DISCHARGE INFORMATION                                         |                                                                               |
| Outfall Number: 001                                               | Flow: 1400 gpd (Gallons per Day)                                              |
|                                                                   | Basin Code: 8040205                                                           |
|                                                                   | ngitude: 91 Deg 47 Min 57.4 Sec                                               |
| Accuracy: Method: :                                               | Scale: Description:                                                           |
| Type of Treatment: Bio Microbics Microfast 0.9 with UV and Post   |                                                                               |
| Receiving Stream: Ouachita River                                  |                                                                               |
| V. FACILITY PERMIT INFORMATION                                    |                                                                               |
| NPDES Individual Permit Number (If Applie                         | cable): AR00                                                                  |
| NPDES General Permit Number (If Applie                            |                                                                               |
| State Construction Permit Number (16 April                        |                                                                               |
| NPDES General Construction Stormwater Permit Number (If Applie    | cadie): AKK15                                                                 |
|                                                                   |                                                                               |