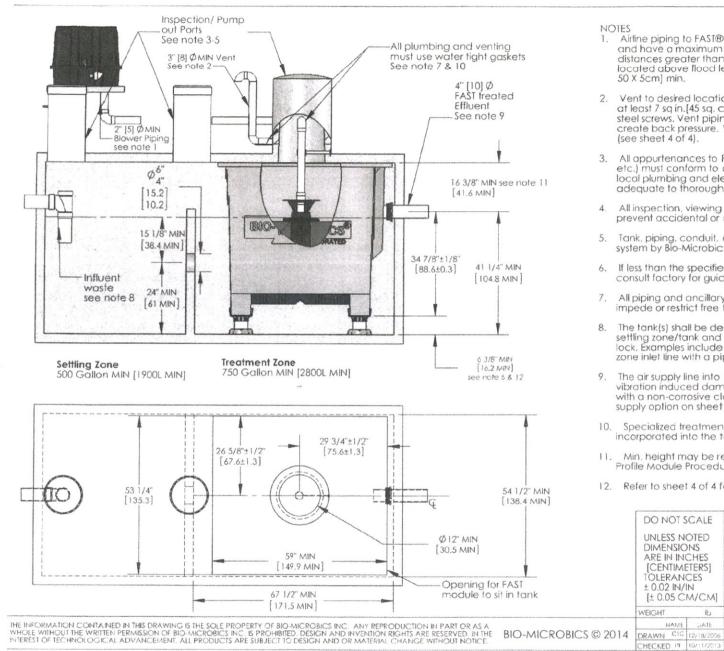

| ARKANSAS DEPARTMENT OF ENVIR<br>NOTICE OF INTE                    | NT                                                                            |
|-------------------------------------------------------------------|-------------------------------------------------------------------------------|
| INDIVIDUAL TREATMENT                                              |                                                                               |
|                                                                   | (Permit # ARG55))                                                             |
| I. PERMITTEE/OPERATOR INFORMATION                                 |                                                                               |
|                                                                   |                                                                               |
| Permittee (Legal Name): New Life Assembly of God, Monticello, Ark | kansas Operator Type:                                                         |
| Permittee Mailing Address: 1664 Highway 425 S                     | State Partnership                                                             |
| Permittee City: Monticello                                        | Federal Corporation*                                                          |
| Permittee State: Arkansas Zip: 71655                              | Sole Proprietorship/Private                                                   |
| Permittee Telephone Number: 870-224-2288                          | *State of Incorporation:AR                                                    |
| Permittee Fax Number: NA                                          | The legal name of the Permittee must be identical to the name listed with the |
| Permittee E-mail Address: _aparke@newlifeforthecity.com           | Arkansas Secretary of State.                                                  |
| II. INVOICE MAILING INFORMATION (Home owners are exc              | empt.)                                                                        |
| Invoice Contact Person: Addie Parke                               | City: Monticello                                                              |
| Invoice Mailing Company: 1664 Highway 425 S                       | State: Arkansas Zip: 71655                                                    |
| Invoice Mailing Address: aparke@newlifeforthecity.com             | Telephone: 870-224-2288                                                       |
| III. FACILITY INFORMATION                                         |                                                                               |
|                                                                   |                                                                               |
|                                                                   | Contact Person: Addie Parke                                                   |
|                                                                   | ephone Number: <u>870-224-2288</u>                                            |
|                                                                   | ity, State & Zip: Monticello, Arkansas 71665                                  |
| Facility Latitude: 33 Deg 34 Min 44.7 Sec Facility Lo<br>Datum    | ongitude: 91 Deg 48 Min 2.8 Sec                                               |
| Accuracy: Method: :                                               | Scale: Description:                                                           |
| IV. DISCHARGE INFORMATION                                         |                                                                               |
| Outfall Number: 001                                               | Flow: 1400 gpd (Gallons per Day)                                              |
|                                                                   | Basin Code: 8040205                                                           |
|                                                                   | ngitude: 91 Deg 47 Min 57.4 Sec                                               |
| Accuracy: Method: :                                               | Scale: Description:                                                           |
| Type of Treatment: Bio Microbics Microfast 0.9 with UV and Post   |                                                                               |
| Receiving Stream: Ouachita River                                  |                                                                               |
| V. FACILITY PERMIT INFORMATION                                    |                                                                               |
| NPDES Individual Permit Number (If Applie                         | cable): AR00                                                                  |
| NPDES General Permit Number (If Applie                            |                                                                               |
| State Construction Permit Number (16 April                        |                                                                               |
| NPDES General Construction Stormwater Permit Number (If Applie    | cadie): AKK15                                                                 |
|                                                                   |                                                                               |