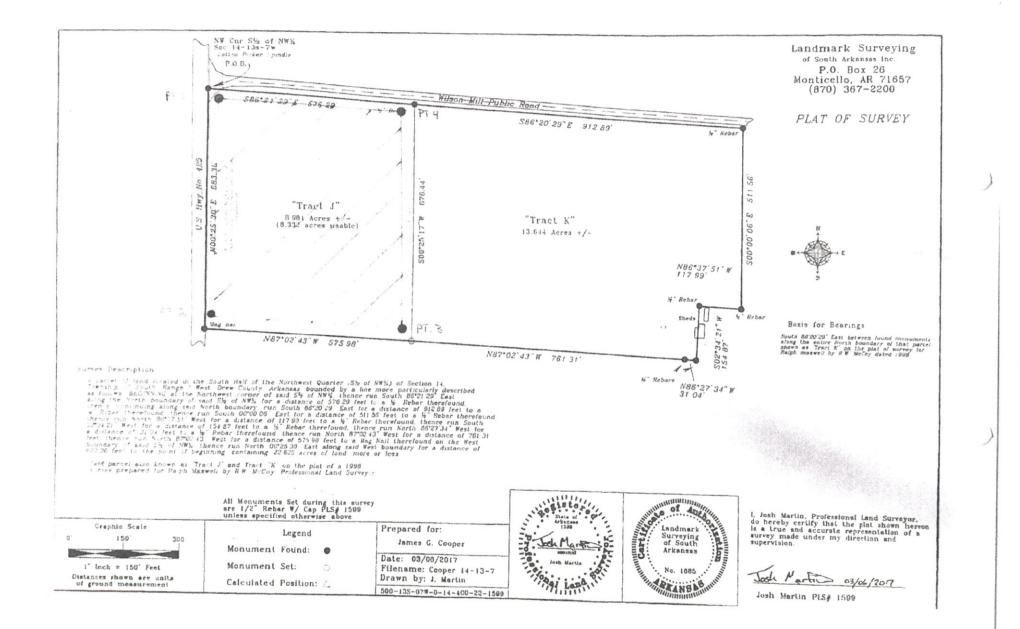

| ARKANSAS DEPARTMENT OF ENVIR<br>NOTICE OF INTE                    | NT                                                                            |
|-------------------------------------------------------------------|-------------------------------------------------------------------------------|
| INDIVIDUAL TREATMENT                                              |                                                                               |
|                                                                   | (Permit # ARG55))                                                             |
| I. PERMITTEE/OPERATOR INFORMATION                                 |                                                                               |
|                                                                   |                                                                               |
| Permittee (Legal Name): New Life Assembly of God, Monticello, Ark | kansas Operator Type:                                                         |
| Permittee Mailing Address: 1664 Highway 425 S                     | State Partnership                                                             |
| Permittee City: Monticello                                        | Federal Corporation*                                                          |
| Permittee State: Arkansas Zip: 71655                              | Sole Proprietorship/Private                                                   |
| Permittee Telephone Number: 870-224-2288                          | *State of Incorporation:AR                                                    |
| Permittee Fax Number: NA                                          | The legal name of the Permittee must be identical to the name listed with the |
| Permittee E-mail Address: _aparke@newlifeforthecity.com           | Arkansas Secretary of State.                                                  |
| II. INVOICE MAILING INFORMATION (Home owners are exc              | empt.)                                                                        |
| Invoice Contact Person: Addie Parke                               | City: Monticello                                                              |
| Invoice Mailing Company: 1664 Highway 425 S                       | State: Arkansas Zip: 71655                                                    |
| Invoice Mailing Address: aparke@newlifeforthecity.com             | Telephone: 870-224-2288                                                       |
| III. FACILITY INFORMATION                                         |                                                                               |
|                                                                   |                                                                               |
|                                                                   | Contact Person: Addie Parke                                                   |
|                                                                   | ephone Number: <u>870-224-2288</u>                                            |
|                                                                   | ity, State & Zip: Monticello, Arkansas 71665                                  |
| Facility Latitude: 33 Deg 34 Min 44.7 Sec Facility Lo<br>Datum    | ongitude: 91 Deg 48 Min 2.8 Sec                                               |
| Accuracy: Method: :                                               | Scale: Description:                                                           |
| IV. DISCHARGE INFORMATION                                         |                                                                               |
| Outfall Number: 001                                               | Flow: 1400 gpd (Gallons per Day)                                              |
|                                                                   | Basin Code: 8040205                                                           |
|                                                                   | ngitude: 91 Deg 47 Min 57.4 Sec                                               |
| Accuracy: Method: :                                               | Scale: Description:                                                           |
| Type of Treatment: Bio Microbics Microfast 0.9 with UV and Post   |                                                                               |
| Receiving Stream: Ouachita River                                  |                                                                               |
| V. FACILITY PERMIT INFORMATION                                    |                                                                               |
| NPDES Individual Permit Number (If Applie                         | cable): AR00                                                                  |
| NPDES General Permit Number (If Applie                            |                                                                               |
| State Construction Permit Number (16 April                        |                                                                               |
| NPDES General Construction Stormwater Permit Number (If Applie    | cadie): AKK15                                                                 |
|                                                                   |                                                                               |