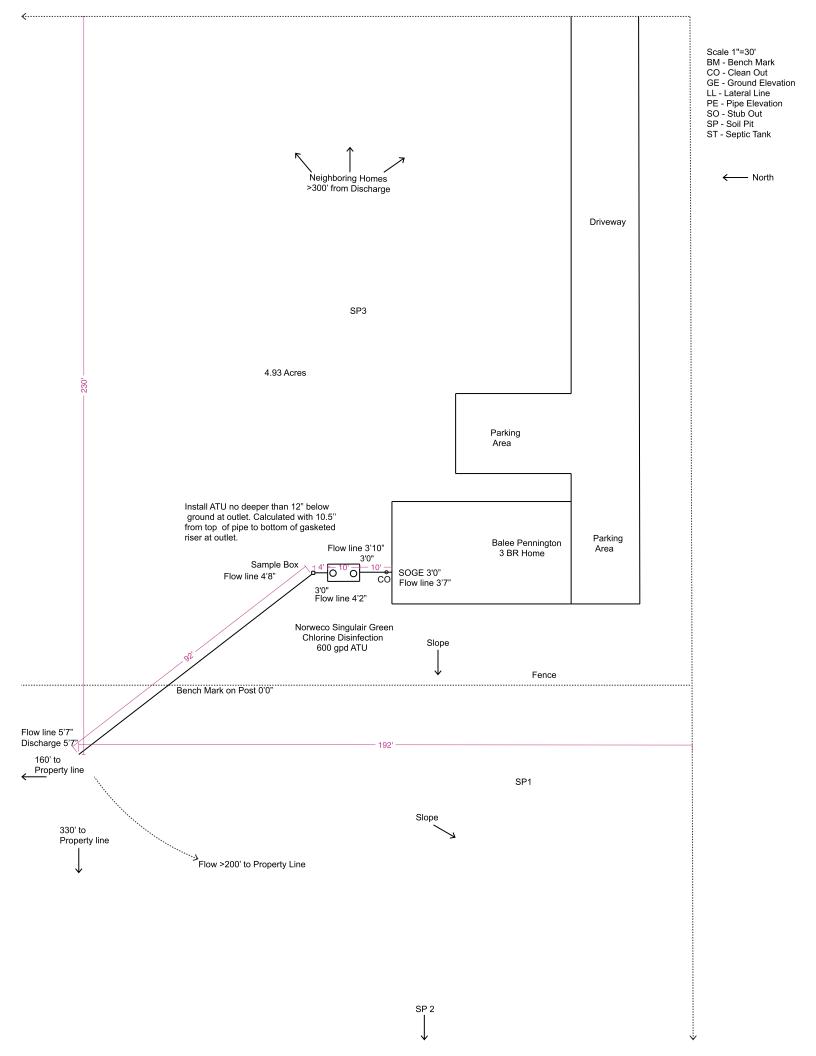

WATER DIVISION 5301 NORTHSHORE DRIVE / NORTH LITTLE ROCK, ARKANSAS 72118 PHONE 501-682-0623 / FAX 501-682-0880 www.adeq.state.ar.us

|                                                                                                                                        | ultancac I                                                                                                                                      | Jonantmont of                                                                                                                                                                          | · Hoolt                                                                                                 | h                                                                                                  |                                                                                                                                        |                                                                                | Г                                                                                                                                                               | Receip                                                                            | t Number                                                                                               |                                                                         |                                           |
|----------------------------------------------------------------------------------------------------------------------------------------|-------------------------------------------------------------------------------------------------------------------------------------------------|----------------------------------------------------------------------------------------------------------------------------------------------------------------------------------------|---------------------------------------------------------------------------------------------------------|----------------------------------------------------------------------------------------------------|----------------------------------------------------------------------------------------------------------------------------------------|--------------------------------------------------------------------------------|-----------------------------------------------------------------------------------------------------------------------------------------------------------------|-----------------------------------------------------------------------------------|--------------------------------------------------------------------------------------------------------|-------------------------------------------------------------------------|-------------------------------------------|
|                                                                                                                                        |                                                                                                                                                 | Department of<br>ntal Health Protec                                                                                                                                                    |                                                                                                         | <u>n</u>                                                                                           |                                                                                                                                        |                                                                                |                                                                                                                                                                 | rtoooip                                                                           | ( Humbol                                                                                               |                                                                         |                                           |
|                                                                                                                                        |                                                                                                                                                 |                                                                                                                                                                                        |                                                                                                         |                                                                                                    |                                                                                                                                        |                                                                                |                                                                                                                                                                 |                                                                                   |                                                                                                        |                                                                         |                                           |
| Individual Onsite                                                                                                                      | Wastewate                                                                                                                                       | r System Permit                                                                                                                                                                        | Applica                                                                                                 | tion                                                                                               |                                                                                                                                        |                                                                                | Fee Schedule for                                                                                                                                                | or Structu                                                                        | ures                                                                                                   |                                                                         | $\checkmark$                              |
| Permit Type                                                                                                                            | $\boxtimes$                                                                                                                                     | New Installation                                                                                                                                                                       |                                                                                                         |                                                                                                    | Structure                                                                                                                              | es 1500                                                                        | sq ft or less                                                                                                                                                   |                                                                                   |                                                                                                        | \$ 30.00                                                                |                                           |
| r ennit rype                                                                                                                           | _                                                                                                                                               |                                                                                                                                                                                        |                                                                                                         |                                                                                                    | Structure                                                                                                                              | es more                                                                        | than 1500 sq ft and                                                                                                                                             | up to 200                                                                         | 00 sq ft                                                                                               | \$ 45.00                                                                | $\boxtimes$                               |
|                                                                                                                                        |                                                                                                                                                 | Alteration / Repa                                                                                                                                                                      | aır                                                                                                     |                                                                                                    | Structure                                                                                                                              | es more                                                                        | than 2000 sq ft and                                                                                                                                             | up to 300                                                                         | 00 sq ft                                                                                               | \$ 90.00                                                                |                                           |
| DR Environmental ID                                                                                                                    | #                                                                                                                                               |                                                                                                                                                                                        |                                                                                                         |                                                                                                    |                                                                                                                                        |                                                                                | than 3000 sq ft and                                                                                                                                             | up to 400                                                                         | 00 sq ft                                                                                               | \$120.00                                                                |                                           |
| 5 0 0 1                                                                                                                                | 0 0 0                                                                                                                                           | 0 1 5                                                                                                                                                                                  |                                                                                                         |                                                                                                    |                                                                                                                                        |                                                                                | than 4000 sq ft                                                                                                                                                 |                                                                                   |                                                                                                        | \$150.00                                                                | <u> </u>                                  |
|                                                                                                                                        |                                                                                                                                                 |                                                                                                                                                                                        |                                                                                                         |                                                                                                    | Alteratio                                                                                                                              | n and R                                                                        | epair                                                                                                                                                           |                                                                                   |                                                                                                        | \$ 30.00                                                                |                                           |
| Part 1 Applicatio                                                                                                                      |                                                                                                                                                 | atment Type (che                                                                                                                                                                       |                                                                                                         |                                                                                                    |                                                                                                                                        |                                                                                | Disposal Meth                                                                                                                                                   |                                                                                   |                                                                                                        |                                                                         |                                           |
| <ul> <li>STD = Standard Sept</li> <li>ISF = Intermittent San</li> <li>PMF = Proprietary Model</li> <li>OTH = Other (Descrit</li> </ul> | nd Filter                                                                                                                                       | ATU = Aerobic Treat                                                                                                                                                                    | Sand Filte<br>Gravel Fil                                                                                | er 🛛                                                                                               | ] STD = Star<br>] SUR = Surf<br>] CPF = Cap<br>] OTH = Oth                                                                             | face Diso<br>ping Fill                                                         |                                                                                                                                                                 | □ HLD<br>□ SRL                                                                    | = Low Pressur<br>= Holding Tan<br>= Serial Distrik<br>= Drip Irrigatio                                 | k<br>oution                                                             | n                                         |
| 1. Owner's/Applicant                                                                                                                   | 's Name                                                                                                                                         |                                                                                                                                                                                        |                                                                                                         |                                                                                                    |                                                                                                                                        | -                                                                              | 2. Phone Numb                                                                                                                                                   |                                                                                   | 1 3                                                                                                    |                                                                         |                                           |
| BALEE PENNINGTO 3. Mailing Address                                                                                                     |                                                                                                                                                 | 057                                                                                                                                                                                    |                                                                                                         |                                                                                                    |                                                                                                                                        |                                                                                | 870-602-1401<br>4. County                                                                                                                                       |                                                                                   |                                                                                                        |                                                                         |                                           |
| PO BOX 252, PRESC<br>5. Address of Propos                                                                                              | ed System (I                                                                                                                                    | f a 911 address is n                                                                                                                                                                   | ot availab                                                                                              | ole, attac                                                                                         | h detailed o                                                                                                                           | directio                                                                       | NEVADA<br>ns or map)                                                                                                                                            |                                                                                   |                                                                                                        |                                                                         |                                           |
| BEHIND 1698 HWY 3                                                                                                                      | ,                                                                                                                                               | DTT, AR. 71857                                                                                                                                                                         |                                                                                                         |                                                                                                    |                                                                                                                                        | <b>a</b> =                                                                     |                                                                                                                                                                 |                                                                                   |                                                                                                        |                                                                         |                                           |
| <ol> <li>Subdivision Name<br/>N/A</li> </ol>                                                                                           |                                                                                                                                                 |                                                                                                                                                                                        | N/A                                                                                                     | roval Dat                                                                                          |                                                                                                                                        | N/A                                                                            | ate Recorded                                                                                                                                                    |                                                                                   | 9. Lot Num<br>N/A                                                                                      |                                                                         |                                           |
| 10. Lot Dimensions<br>APX 330X114X180X3                                                                                                | 336X546X43                                                                                                                                      | 8                                                                                                                                                                                      | 11. Tot<br>4.93                                                                                         | al Area (                                                                                          | (Acres)                                                                                                                                | 12. #<br>3                                                                     | Bedrooms # Peo                                                                                                                                                  | ple                                                                               | 13. Daily F<br>370                                                                                     | low (GPD)                                                               |                                           |
| 14. Brief Legal Descri<br>PRT OF THE SW1/4,                                                                                            | iption of Prop<br>SW1/4 OF S                                                                                                                    | erty (Attach a separ<br>SEC. 28, T-11-S, R-2                                                                                                                                           | ate sheet<br>22-W                                                                                       | of pape                                                                                            | r, if necess                                                                                                                           | ary)                                                                           |                                                                                                                                                                 |                                                                                   |                                                                                                        |                                                                         |                                           |
| 15. Water Supply (Sp<br>PRESCOTT CITY WA                                                                                               |                                                                                                                                                 | r, if Public Water)                                                                                                                                                                    |                                                                                                         |                                                                                                    | 6. GPS Coo<br>AT: 33.751                                                                                                               |                                                                                | es<br>ONG: -93.385010                                                                                                                                           | D                                                                                 |                                                                                                        |                                                                         |                                           |
| 17. Loading Rates                                                                                                                      | (gpd/ft²)                                                                                                                                       | 18. System Speci                                                                                                                                                                       | fications                                                                                               | •                                                                                                  |                                                                                                                                        |                                                                                |                                                                                                                                                                 |                                                                                   |                                                                                                        |                                                                         |                                           |
| Primary Area                                                                                                                           | NOLOAD                                                                                                                                          | a. Size of Septic T                                                                                                                                                                    | ank                                                                                                     | ATU                                                                                                | gal                                                                                                                                    | f.                                                                             | Trench Depth                                                                                                                                                    | N/A                                                                               |                                                                                                        | inches                                                                  |                                           |
| Secondary Area                                                                                                                         | NOLOAD                                                                                                                                          | b. Size of Dose Ta                                                                                                                                                                     | ank                                                                                                     | N/A                                                                                                | gal                                                                                                                                    | g.                                                                             | Trench Spacing                                                                                                                                                  | N/A                                                                               |                                                                                                        | feet                                                                    |                                           |
| Percolation Test                                                                                                                       | (min/in)                                                                                                                                        | c. Absorption Area                                                                                                                                                                     | 1                                                                                                       | N/A                                                                                                | ft²                                                                                                                                    | h.                                                                             | Trench Media (Lis                                                                                                                                               | st Below                                                                          | ()                                                                                                     | i.Trench Width                                                          |                                           |
| Primary Area Avg                                                                                                                       | N/A                                                                                                                                             | d. Number of Field                                                                                                                                                                     | Lines                                                                                                   | N/A                                                                                                |                                                                                                                                        | N                                                                              | DRWECO SINGUI                                                                                                                                                   | LAIR GI                                                                           | REEN                                                                                                   | N/A                                                                     | in                                        |
| Secondary Area                                                                                                                         | N/A                                                                                                                                             | e. Length of Field                                                                                                                                                                     | Lines                                                                                                   | N/A                                                                                                | ft                                                                                                                                     | N                                                                              | DRWECO SINGUI                                                                                                                                                   | LAIR GI                                                                           | REEN                                                                                                   | N/A                                                                     | in                                        |
| utilize the design<br>understand the la                                                                                                | changed aff<br>proval for op<br>d and installe<br>e are except<br>zed agent mu<br>ation<br>nat item 12, th<br>red individual<br>ayout, installa | er approval of this<br>eration does not co<br>according to the<br>ions or deviations n<br>ust revalidate a perm<br>ne number of bedroo<br>onsite wastewater s<br>ition, maintenance, o | permit, or<br>nstitute a<br>Arkansas<br>oted in th<br>nit more th<br>oms (num<br>system in<br>operation | or if the<br>a guarant<br>b Departu-<br>le commu-<br>han one<br>ber of per<br>this perm<br>and exp | <ul> <li>informatic<br/>tee that the<br/>ment of He<br/>lents. A Pe<br/>(1) year old</li> <li>ersons for c<br/>mit applicat</li> </ul> | on with<br>e syste<br>ealth, R<br>ermit fo<br>d prior t<br>commer<br>ion, is a | in this permit is it<br>m will function pr<br>tules and Regulati<br>r Construction is v<br>o the start of any o<br>rcial) and square for<br>accurate. I have re | inaccura<br>roperly.<br>ions Pe<br>valid for<br>construct<br>ootage of<br>eviewed | ate or has to<br>The approvertaining to C<br>one (1) yea<br>ction.<br>of the structu<br>I the permit a | been found<br>val states to<br>onsite Was<br>r from the<br>re that will | d to be<br>that the<br>tewater<br>date of |
| Owner/Applicant Sign                                                                                                                   |                                                                                                                                                 | SEE ATTACHED E                                                                                                                                                                         |                                                                                                         |                                                                                                    | isted inform                                                                                                                           | ation is                                                                       | Date                                                                                                                                                            |                                                                                   |                                                                                                        | nanta af th                                                             |                                           |
| 20. I certify that I ha<br>Arkansas Depart                                                                                             |                                                                                                                                                 | the above tests and<br>th Rules and Regula                                                                                                                                             |                                                                                                         |                                                                                                    |                                                                                                                                        |                                                                                |                                                                                                                                                                 | iui uie la                                                                        | atest requirer                                                                                         | nents of th                                                             | e                                         |
|                                                                                                                                        | Jur                                                                                                                                             | - Hedy                                                                                                                                                                                 |                                                                                                         |                                                                                                    |                                                                                                                                        |                                                                                |                                                                                                                                                                 | oil Certified                                                                     | 🛛 Yes [                                                                                                | ] No                                                                    |                                           |
| Design                                                                                                                                 |                                                                                                                                                 | tative Signature                                                                                                                                                                       |                                                                                                         |                                                                                                    |                                                                                                                                        |                                                                                | Title                                                                                                                                                           |                                                                                   | 070 -                                                                                                  | 200 7405                                                                |                                           |
|                                                                                                                                        |                                                                                                                                                 | ON HADLEY<br>int Name                                                                                                                                                                  |                                                                                                         |                                                                                                    |                                                                                                                                        |                                                                                | 4-17-24<br>Date                                                                                                                                                 |                                                                                   |                                                                                                        | 203-7165<br>e Number                                                    |                                           |
| Health Rules and                                                                                                                       | nd specificat<br>Regulations                                                                                                                    | ions in the application<br>Pertaining To Onsite                                                                                                                                        |                                                                                                         |                                                                                                    |                                                                                                                                        | ERMIT                                                                          | FOR CONSTRUC                                                                                                                                                    |                                                                                   | the Arkansas<br>s hereby issu                                                                          | s Departme<br>led.                                                      | ent of                                    |
| Env                                                                                                                                    | /ironmental Sp                                                                                                                                  | ecialist Signature                                                                                                                                                                     |                                                                                                         |                                                                                                    |                                                                                                                                        | EH                                                                             | S Number                                                                                                                                                        |                                                                                   | Dat                                                                                                    | е                                                                       |                                           |

## Individual Onsite Wastewater System Permit Application

Receipt Number

| 22. Soil Crite | eria (Prima      | ary Are  | a)                    | Indicate the d                  | epth to items a-f, if o  | bserved in the soil | (designate in inches  | s)                                     |  |  |  |
|----------------|------------------|----------|-----------------------|---------------------------------|--------------------------|---------------------|-----------------------|----------------------------------------|--|--|--|
| a. Bedrock     | b. BSW           | νT       | c. MSWT               | d. LSWT                         | e. Adj. MSWT             | f. Adj. LSWT        | g. H.C./Depth         | h. Loading Rate (gpd/ft <sup>2</sup> ) |  |  |  |
| N/A            | 0"               |          | 16"                   | 28"                             | 11"                      | 19"                 | LOW                   | NO LOAD                                |  |  |  |
| 23. Soil Crite | eria (Seco       | ndary /  | Area)                 | Indicate the c                  | lepth to items a-f, if o | bserved in the soil | (designate inches)    |                                        |  |  |  |
| a. Bedrock     | b. BSV           | νT       | c. MSWT               | d. LSWT                         | e. Adj. MSWT             | f. Adj. LSWT        | g. H.C./Depth         | h. Loading Rate (gpd/ft <sup>2</sup> ) |  |  |  |
| N/A            | 0"               |          | 13"                   | 26"                             | 9"                       | 15"                 | LOW                   | NO LOAD                                |  |  |  |
| 24. Season     | al Water T       | able (S  | SWT) Classes          | Detail                          |                          |                     |                       |                                        |  |  |  |
| Prim           | ary Area         |          |                       | L                               | ist Redoximorphic F      | eatures and/or Cla  | y Content Restriction | ns                                     |  |  |  |
| Brief          | 0"               | in       | MNG >2MM              | MNG >2MM, FE                    |                          |                     |                       |                                        |  |  |  |
| Moderate       | 16"              | in       | CHROMA 3 >30% OF PED. |                                 |                          |                     |                       |                                        |  |  |  |
|                |                  |          |                       | CHROMA 2 >50% OF PED, CLAY >50% |                          |                     |                       |                                        |  |  |  |
| Long           | 28"              | in       | CHROMA 2              | - 50 /0 OF TED,                 |                          |                     |                       |                                        |  |  |  |
| 0              | 28"<br>dary Area | in       | CHROMA 2              | ,                               | ist Redoximorphic F      | eatures and/or Clay | y Content Restrictio  | ns                                     |  |  |  |
| 0              | -                | in<br>in | MNG >2MM              | L                               |                          | eatures and/or Cla  | y Content Restrictio  | ns                                     |  |  |  |
| Secon          | dary Area        |          |                       | , FE                            |                          | eatures and/or Cla  | y Content Restrictio  | ns                                     |  |  |  |