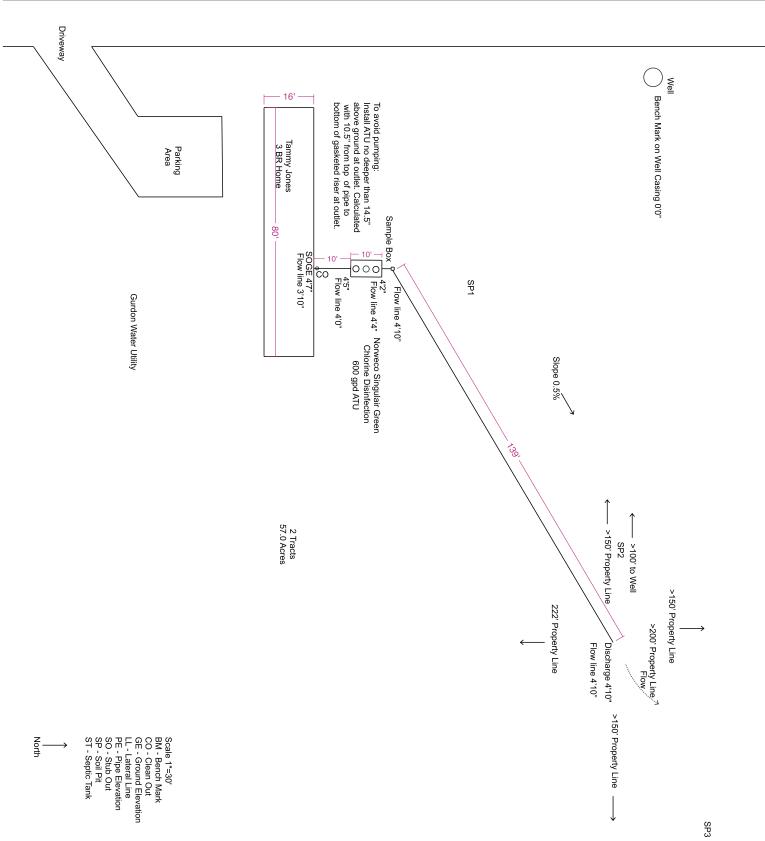

#### Site Map

Please attach a site map that shows the following:

Entrance/driveway of the facility/residence,

6/15/2024 11:07:47 AM Page 1 of 6

Digitally signed by:
nform
DPEPORTALIIS.ADPCEDM
Date: 2024.06.15 11:07:47 -05:00
Reason: Copy Of Record
Location: North Little Rock, Arkansas

- 2. Location of the treatment system, and
- 3. Location of the outfall

#### Site Map

Tammy Jones ATU App 5-21-24 Clark Gurdon (dragged).pdf - 06/15/2024 10:45 AM

Comment

NONE PROVIDED