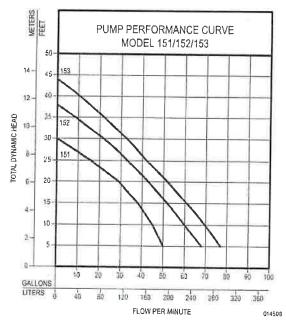

| Liters | Gal.     | Lilers |
| 5              | 1,5    | 50     | 189    | 69      | 261    | 77       | 291    |
| 10             | 3.0    | 45     | 170    | 61      | 231    | 70       | 265    |
| 15             | 4.6    | 38     | 144    | 53      | 201    | 61       | 231    |
| 20             | 6.1    | 29     | 110    | 44      | 167    | 52       | 197    |
| 25             | 7,6    | 16     | 61     | 34      | 129    | 42       | 159    |
| 30             | 9.1    |        | 27     | 23      | 87     | 33       | 125    |
| 35             | 10,7   | 200    | Э.     | 14:     | (#)    | 22       | 85     |
| 40             | 12.2   |        | -      | ==7/    | 20     | -11      | 42     |
| Shut-off Head: |        | 30 ft. | (9.1m) | 38 R. ( | 11.6m) | 44 ft. f | (3.4m) |



| Model | MODEL COMPARISON |      |       |    |      |      |    |     |    |         |        |
|-------|------------------|------|-------|----|------|------|----|-----|----|---------|--------|
|       | Seal             | Mode | Volts | Ph | Amps | HP   | Hz | Lbs | Kg | Simplex | Duplex |
| N151  | Single           | Non  | 115   | 1  | 6,0  | 1/3  | 60 | 32  | 15 | 1       | 2 or 3 |
| E151  | Single           | Non  | 230   | 1  | 3.0  | 1/3  | 60 | 32  | 15 | 1       | 2 or 3 |
| BN151 | Single           | Auto | 115   | 1  | 6.0  | 1/3  | 60 | 33  | 15 |         | 2 or 3 |
| BE151 | Single           | Auto | 230   | 1  | 3.0  | 1/3  | 60 | 33  | 15 |         | 2 or 3 |
| N152  | Single           | Non  | 115   | 1  | 8.5  | 4/10 | 60 | 37  | 17 | 1       | 2 or 3 |
| E152  | Sing