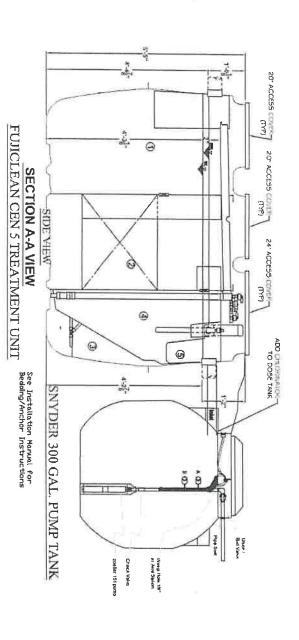

#### **Outfall Information**

| Outfall<br>Number | Latitude  | Longitude  | Estimated Flow - Please include units, such as MGD or GPD | Effluent<br>Description             | Name of<br>Receiving<br>Stream (i.e. an<br>unnamed<br>tributary of Mill<br>Creek, thence<br>into Mill Creek,<br>thence into<br>the Arkansas<br>River) | Type of Treatment System (Include all components of the treatment system. Can be "none" if no treatment is used) | Coordinates<br>Check |
|-------------------|-----------|------------|-----------------------------------------------------------|-------------------------------------|-------------------------------------------------------------------------------------------------------------------------------------------------------|------------------------------------------------------------------------------------------------------------------|----------------------|
| 001               | 34.849480 | -92.028380 | 370                                                       | Domestic<br>household<br>wastewater | Bayou two<br>praire into<br>Skinners branch                                                                                                           | ATU CE5<br>Fujiclean                                                                                             | NONE<br>PROVIDED     |
| NONE              | NONE      | NONE       | NONE                                                      | NONE                                | NONE                                                                                                                                                  | NONE                                                                                                             | NONE                 |
| PROVIDED          | PROVIDED  | PROVIDED   | PROVIDED                                                  | PROVIDED                            | PROVIDED                                                                                                                                              | PROVIDED                                                                                                         | PROVIDED             |
| NONE              | NONE      | NONE       | NONE                                                      | NONE                                | NONE                                                                                                                                                  | NONE                                                                                                             | NONE                 |
| PROVIDED          | PROVIDED  | PROVIDED   | PROVIDED                                                  | PROVIDED                            | PROVIDED                                                                                                                                              | PROVIDED                                                                                                         | PROVIDED             |