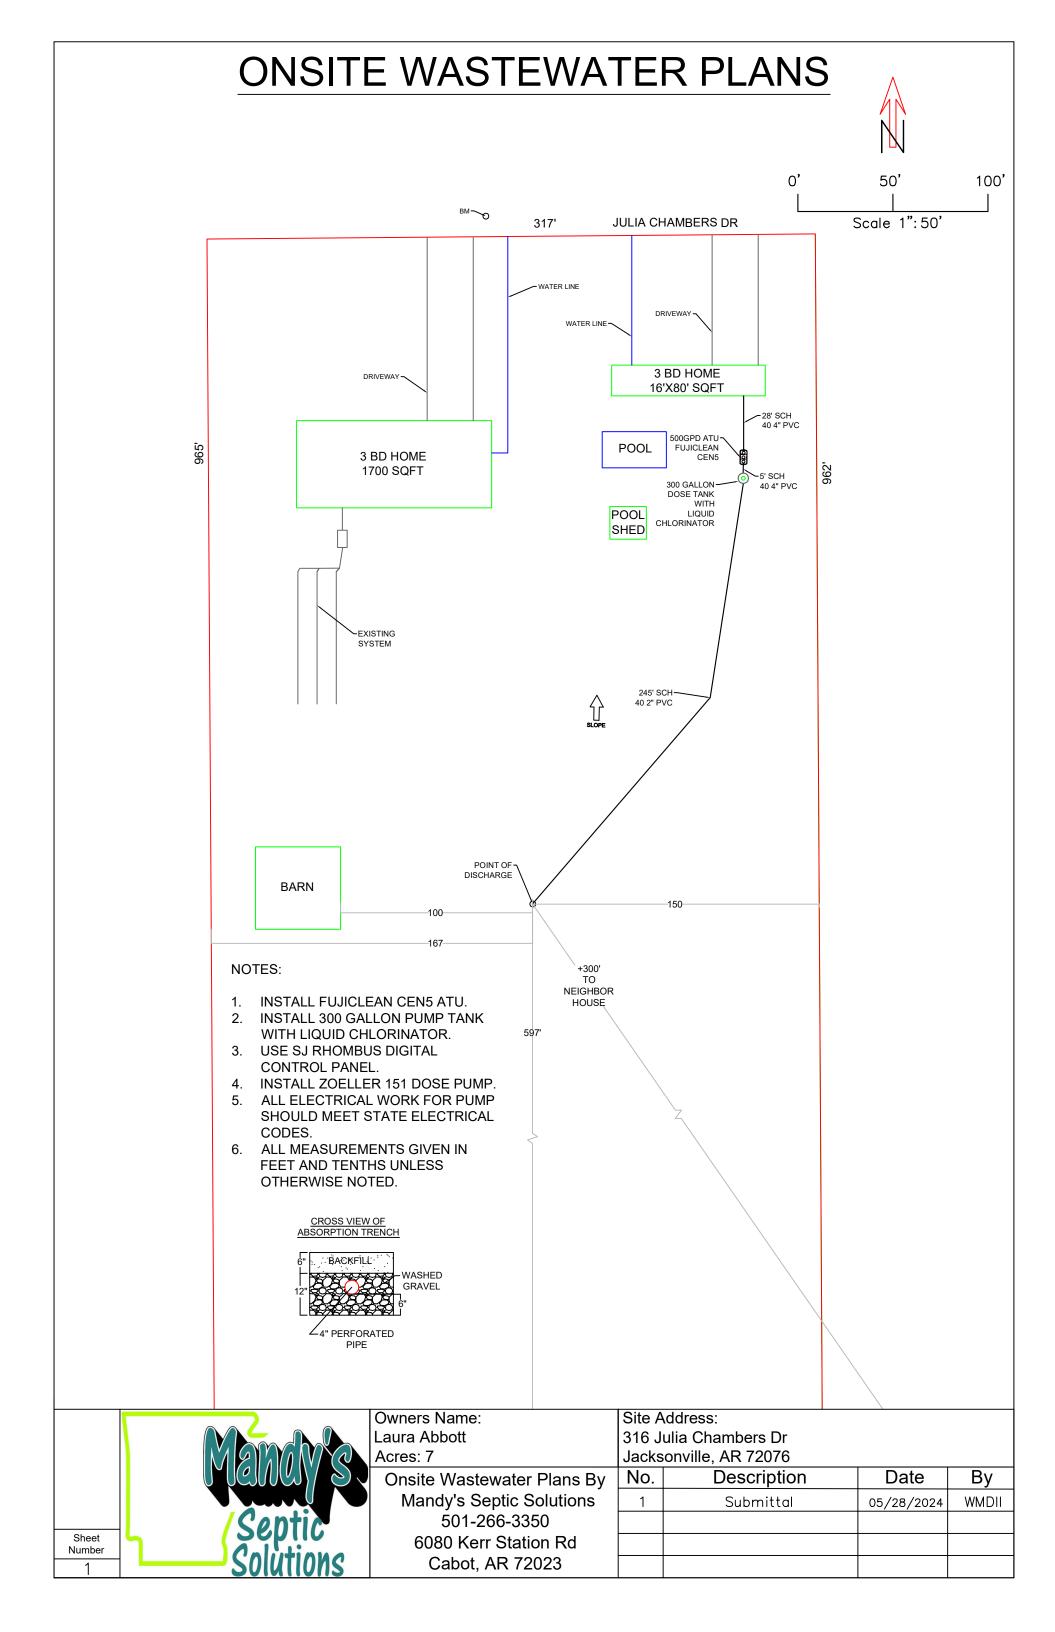

#### Site Map

Please attach a site map that shows the following:

Entrance/driveway of the facility/residence,

6/28/2024 2:06:16 PM Page 1 of 5

- 2. Location of the treatment system, and
- 3. Location of the outfall

#### Site Map

AbbottLaura50to1.pdf - 06/28/2024 01:51 PM

Comment

NONE PROVIDED

#### **Outfall Information**

| Outfall<br>Number | Latitude  | Longitude  | Estimated Flow - Please include units, such as MGD or GPD | Effluent<br>Description             | Name of<br>Receiving<br>Stream (i.e. an<br>unnamed<br>tributary of Mill<br>Creek, thence<br>into Mill Creek,<br>thence into<br>the Arkansas<br>River) | Type of Treatment System (Include all components of the treatment system. Can be "none" if no treatment is used) | Coordinates<br>Check |
|-------------------|-----------|------------|-----------------------------------------------------------|-------------------------------------|-------------------------------------------------------------------------------------------------------------------------------------------------------|------------------------------------------------------------------------------------------------------------------|----------------------|
| 001               | 34.849480 | -92.028380 | 370                                                       | Domestic<br>household<br>wastewater | Bayou two<br>praire into<br>Skinners branch                                                                                                           | ATU CE5<br>Fujiclean                                                                                             | NONE<br>PROVIDED     |
| NONE              | NONE      | NONE       | NONE                                                      | NONE                                | NONE                                                                                                                                                  | NONE                                                                                                             | NONE                 |
| PROVIDED          | PROVIDED  | PROVIDED   | PROVIDED                                                  | PROVIDED                            | PROVIDED                                                                                                                                              | PROVIDED                                                                                                         | PROVIDED             |
| NONE              | NONE      | NONE       | NONE                                                      | NONE                                | NONE                                                                                                                                                  | NONE                                                                                                             | NONE                 |
| PROVIDED          | PROVIDED  | PROVIDED   | PROVIDED                                                  | PROVIDED                            | PROVIDED                                                                                                                                              | PROVIDED                                                                                                         | PROVIDED             |