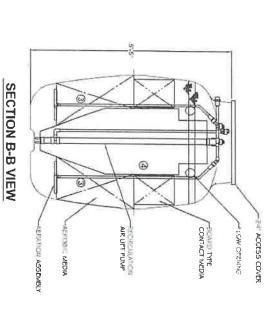

#### **Outfall Information**

| Outfall<br>Number | Latitude  | Longitude  | Estimated Flow - Please include units, such as MGD or GPD | Effluent<br>Description             | Name of<br>Receiving<br>Stream (i.e. an<br>unnamed<br>tributary of Mill<br>Creek, thence<br>into Mill Creek,<br>thence into<br>the Arkansas<br>River) | Type of Treatment System (Include all components of the treatment system. Can be "none" if no treatment is used) | Coordinates<br>Check |
|-------------------|-----------|------------|-----------------------------------------------------------|-------------------------------------|-------------------------------------------------------------------------------------------------------------------------------------------------------|------------------------------------------------------------------------------------------------------------------|----------------------|
| 001               | 34.849480 | -92.028380 | 370                                                       | Domestic<br>household<br>wastewater | Bayou two<br>praire into<br>Skinners branch                                                                                                           | ATU CE5<br>Fujiclean                                                                                             | NONE<br>PROVIDED     |
| NONE              | NONE      | NONE       | NONE                                                      | NONE                                | NONE                                                                                                                                                  | NONE                                                                                                             | NONE                 |
| PROVIDED          | PROVIDED  | PROVIDED   | PROVIDED                                                  | PROVIDED                            | PROVIDED                                                                                                                                              | PROVIDED                                                                                                         | PROVIDED             |
| NONE              | NONE      | NONE       | NONE                                                      | NONE                                | NONE                                                                                                                                                  | NONE                                                                                                             | NONE                 |
| PROVIDED          | PROVIDED  | PROVIDED   | PROVIDED                                                  | PROVIDED                            | PROVIDED                                                                                                                                              | PROVIDED                                                                                                         | PROVIDED             |