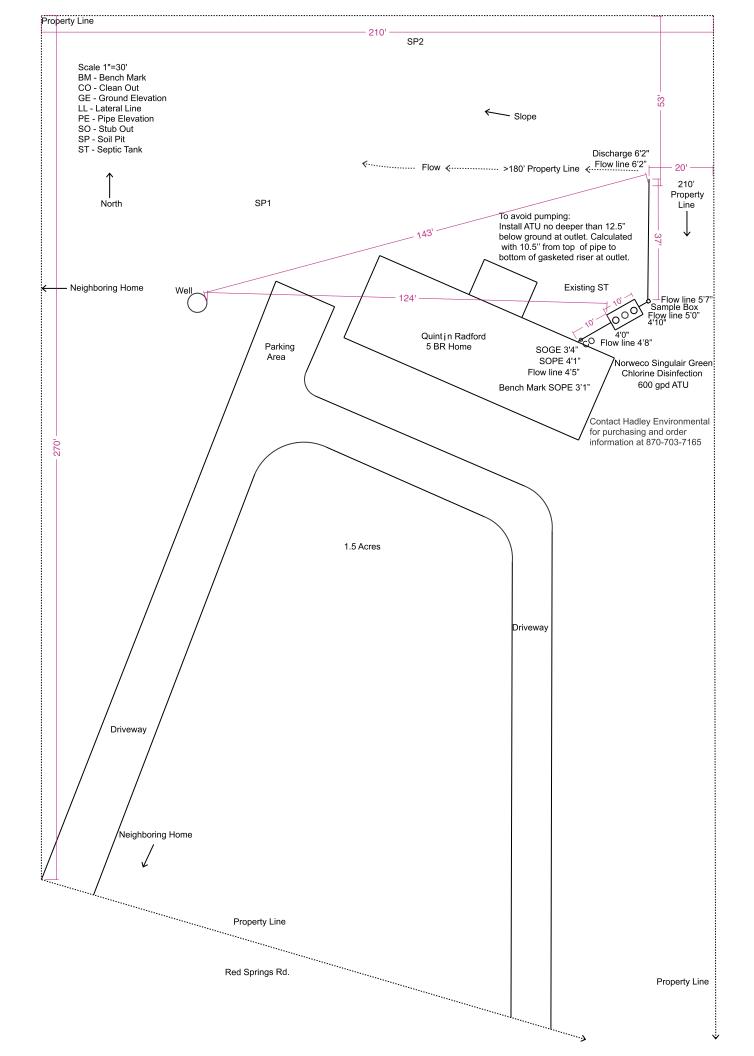

#### Site Map

7/30/2024 2:54:30 PM Page 1 of 6

Please attach a site map that shows the following:

- 1. Entrance/driveway of the facility/residence,
- 2. Location of the treatment system, and
- 3. Location of the outfall

#### Site Map

Quintin Fadford ATU Permit 6-21-24 Clark Gurdon (dragged).pdf - 07/19/2024 09:16 AM Comment

NONE PROVIDED

33.91219255028654,-93.12922310251618

7/30/2024 2:54:30 PM Page 4 of 6

| Outfall<br>Number | Latitude  | Longitude  | tude  Estimated Flow - Please include units, such as MGD or GPD  Effluent Description GPD  Name of Receiving Stream (i.e. an unnamed tributary of Mill Creek, thence into Mill Creek, thence into the Arkansas River)  Name of Receiving System (Include all components of the treatment system. Can be "none" if no treatment is used) |                              | System (Include all components of the treatment system. Can be "none" if no treatment                                                                                             | Coordinates<br>Check                |                  |
|-------------------|-----------|------------|-----------------------------------------------------------------------------------------------------------------------------------------------------------------------------------------------------------------------------------------------------------------------------------------------------------------------------------------|------------------------------|-----------------------------------------------------------------------------------------------------------------------------------------------------------------------------------|-------------------------------------|------------------|
| 001               | 33.912530 | -93.128630 | 500                                                                                                                                                                                                                                                                                                                                     | TREATED<br>DOMESTIC<br>WASTE | Maps show an unnamed tributary, thence to White Oak Creek, thence to Caney Creek, thence to Terre Noire Creek, thence to the Little Missouri River, thence to the Ouachita River. | NORWECO<br>SINGULAIR<br>GREEN / CL2 | NONE<br>PROVIDED |
| NONE              | NONE      | NONE       | NONE                                                                                                                                                                                                                                                                                                                                    | NONE                         | NONE                                                                                                                                                                              | NONE                                | NONE             |
| PROVIDED          | PROVIDED  | PROVIDED   | PROVIDED                                                                                                                                                                                                                                                                                                                                | PROVIDED                     | PROVIDED                                                                                                                                                                          | PROVIDED                            | PROVIDED         |
| NONE              | NONE      | NONE       | NONE                                                                                                                                                                                                                                                                                                                                    | NONE                         | NONE                                                                                                                                                                              | NONE                                | NONE             |
| PROVIDED          | PROVIDED  | PROVIDED   | PROVIDED                                                                                                                                                                                                                                                                                                                                | PROVIDED                     | PROVIDED                                                                                                                                                                          | PROVIDED                            | PROVIDED         |