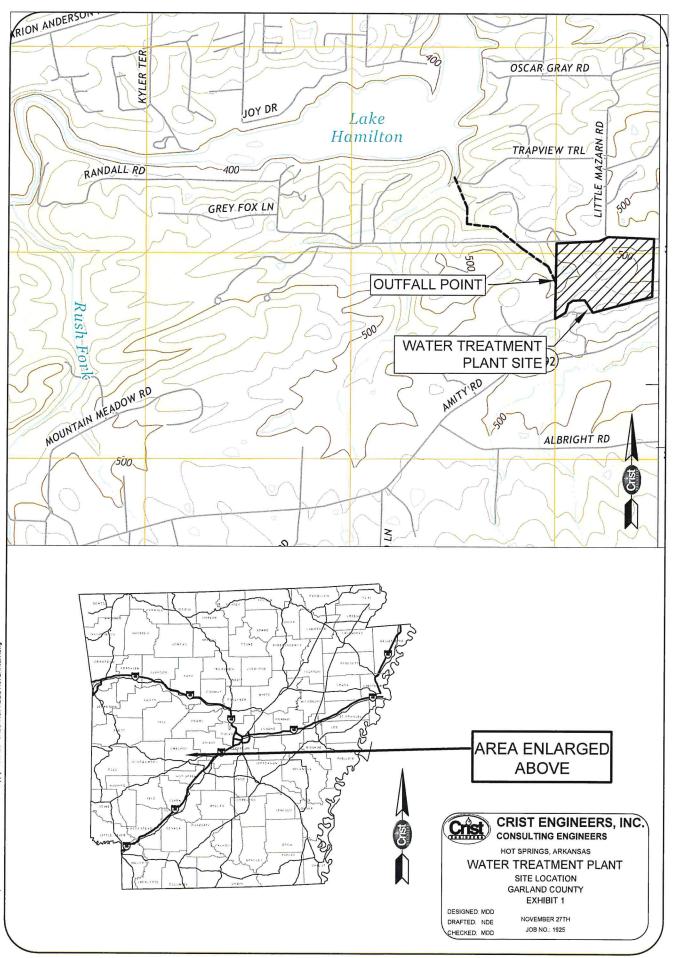

| Additional Location Information: | See attatched site ma                                                | o                      |              |  |  |
|----------------------------------|----------------------------------------------------------------------|------------------------|--------------|--|--|
| Additional Comments:             | Project in design phase - Construction permit application to follow. |                        |              |  |  |
| Consultant Contact Name:         | Crist Engineers, Inc - Matt Dunn                                     |                        |              |  |  |
| Consultant Email Address:        | mdunn@cristengineers.com                                             |                        |              |  |  |
| Consultant Address:              | 205 Executive Court                                                  | City:                  | Little Rock  |  |  |
|                                  | State: AR                                                            | Zip:                   | 72205        |  |  |
| Consultant Phone Number:         | 501-664-1552                                                         | Consultant Fax Number: | 501-664-8579 |  |  |