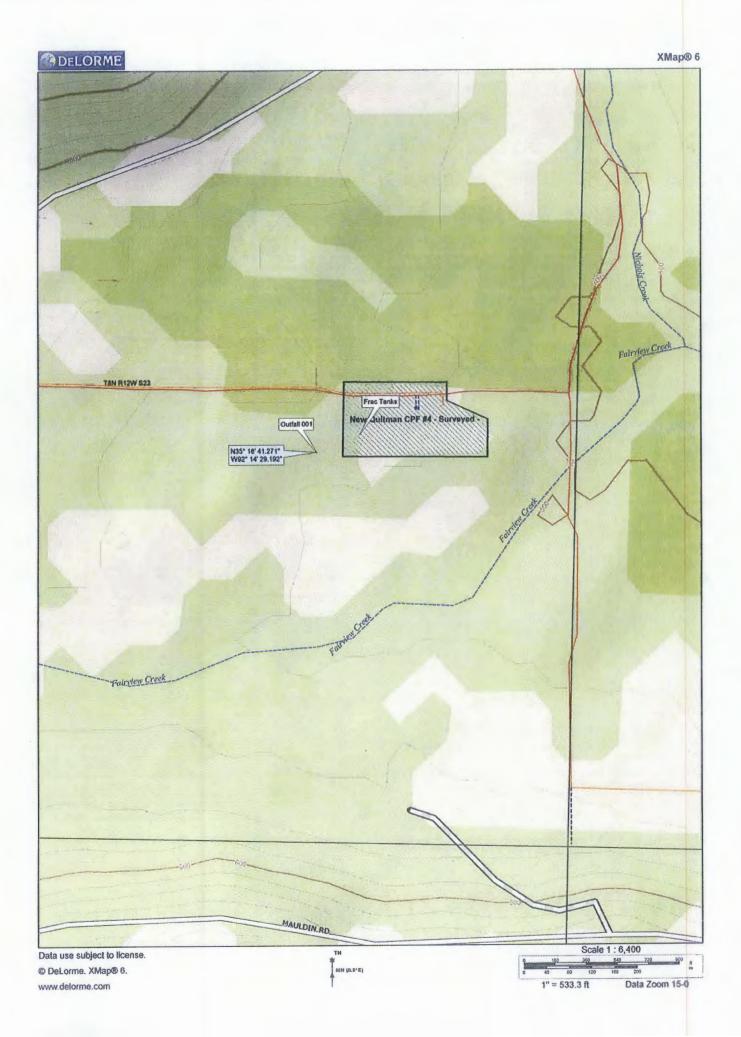

### Arkansas Department of Environmental Quality Permits Branch, Water Division 5301 Northshore Drive North Little Rock, AR 72118 (501) 682-0623

29724 43

| NOTICE OF INTENT PIPELINE HYDROSTATIC TESTING DISCHARGE NPDES GENERAL PERMIT ARG6700000                                                                                                    |                                                                                                                                    |  |  |  |  |
|--------------------------------------------------------------------------------------------------------------------------------------------------------------------------------------------|------------------------------------------------------------------------------------------------------------------------------------|--|--|--|--|
| APPLICANT INFORMATION                                                                                                                                                                      | PROJECT INFORMATION                                                                                                                |  |  |  |  |
| Legal Name of Applicant (Operator): DeSoto Gathering     Company, LLC                                                                                                                      | 1. Name of the Project: New Quitman CPF 4 Discharge                                                                                |  |  |  |  |
| 2. Applicant Legal Address:<br>PO Box 789                                                                                                                                                  | 2. Project Physical Location:<br>187 Fairview Rd                                                                                   |  |  |  |  |
| 3. Applicant City: Conway                                                                                                                                                                  | 3. Project City: Quitman                                                                                                           |  |  |  |  |
| 4. State: AR Zip: 72033                                                                                                                                                                    | 4. State: AR Zip: 72131                                                                                                            |  |  |  |  |
| 5. Applicant Telephone Number: 501-548-6775                                                                                                                                                | 6. Project Contact Person and Telephone:                                                                                           |  |  |  |  |
| 6. Applicant Type (check one): (Note Certification)                                                                                                                                        | Contact Person Name: Amanda Barnett                                                                                                |  |  |  |  |
| State Federal Partnership Sole Proprietorship Corporation*                                                                                                                                 | Contact Person Title: Erosion Control Specialist                                                                                   |  |  |  |  |
| *State of Incorporation:                                                                                                                                                                   | Contact Person Telephone Number: 501-548-1468                                                                                      |  |  |  |  |
| 7. Permit and DMR send to:                                                                                                                                                                 | 10. Project Latitude: <u>N35</u> ° <u>18</u> ' <u>44.399</u> "                                                                     |  |  |  |  |
| ATTN: Stacy Johnson                                                                                                                                                                        | Longitude: <u>W92</u> ° <u>14</u> ' <u>22.703</u> ''                                                                               |  |  |  |  |
| Address: PO Box 789                                                                                                                                                                        | 12. Additional Project Location Information:                                                                                       |  |  |  |  |
| City: Conway                                                                                                                                                                               | Section: 23 Township: 8N Range: 12W                                                                                                |  |  |  |  |
| State: AR Zip: 72033                                                                                                                                                                       | Project County: Faulkner                                                                                                           |  |  |  |  |
| 8. Cognizant Official: Chuck Smith                                                                                                                                                         | 13. Facility/Project NAICS Codes: 213112                                                                                           |  |  |  |  |
| Cognizant Title: Construction Manager                                                                                                                                                      | Type of Business: Gas, Compressing Natural                                                                                         |  |  |  |  |
| Cognizant Telephone: 501-269-8691                                                                                                                                                          |                                                                                                                                    |  |  |  |  |
| OUTFALL                                                                                                                                                                                    | INFORMATION                                                                                                                        |  |  |  |  |
| 1. Outfall Number: 001                                                                                                                                                                     | 4. Estimated Volume of Discharge: 107,000 gallons                                                                                  |  |  |  |  |
| (a) Stream Segment: 11110205                                                                                                                                                               | 5. Estimated Rate of Discharge: 0.1 MGD                                                                                            |  |  |  |  |
| (b) Hydrologic Basin Code: 3D                                                                                                                                                              | 6. Source of Test Water: Seeco and/or Public Water Supply                                                                          |  |  |  |  |
| (c) Outfall Latitude: <u>N35° 18' 41.271''</u><br>Longitude: <u>W92</u> ° <u>14' 29.192''</u>                                                                                              | 7. Pipeline/Vessel: USED VIRGIN OTHER: N/A                                                                                         |  |  |  |  |
| (d) Section: 23 Township: 8N Range: 12W                                                                                                                                                    | 8. Describe material from which pipeline/vessel was constructed: steel                                                             |  |  |  |  |
| (e) County: Faulkner                                                                                                                                                                       | 9. Type of fluid normally contained/transported through pipe/vessel: Natural Gas                                                   |  |  |  |  |
| (f) Start Date: <u>9/22/2014</u><br>End Date: <u>11/05/2014</u>                                                                                                                            | 10. Corrosion Inhibitors used: Yes \(\sime\) No \(\sime\) If yes, brief description (Including any potentially toxic constituents) |  |  |  |  |
| 2. Name of Receiving Stream: Fairview Creek                                                                                                                                                |                                                                                                                                    |  |  |  |  |
| 3. Arc any of the Receiving Stream(s) on the latest Clean Water Act section 303(d) list of impaired waters or have an approved TMDL?  Yes No N/A If yes, list the Receiving Stream(s): N/A |                                                                                                                                    |  |  |  |  |