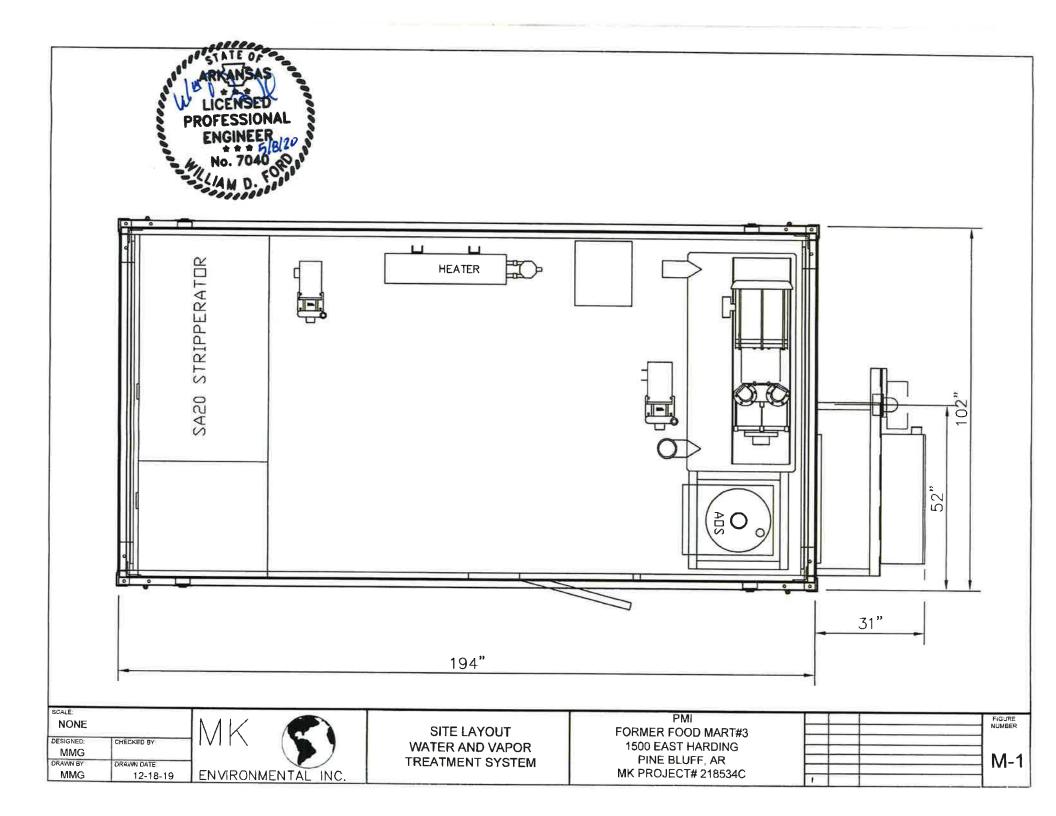

# GROUNDWATER CLEAN-UP DISCHARGE NPDES GENERAL PERMIT ARG790000

| Application Type:                                                                                                                                                                                                                                                                                                                                                         | New 🗵                                                                                                                            | Renev                                              | wal 🗌 (Per                                        | mit # ARG79                                |                                                                                         |                              |                  |
|---------------------------------------------------------------------------------------------------------------------------------------------------------------------------------------------------------------------------------------------------------------------------------------------------------------------------------------------------------------------------|----------------------------------------------------------------------------------------------------------------------------------|----------------------------------------------------|---------------------------------------------------|--------------------------------------------|-----------------------------------------------------------------------------------------|------------------------------|------------------|
| I. PERMITTEE/OPERATO                                                                                                                                                                                                                                                                                                                                                      | R INFORMATIO                                                                                                                     | N                                                  |                                                   |                                            |                                                                                         |                              |                  |
| Permittee (Legal Name): Permittee Mailing Address: Permittee City: Permittee State: Permittee Telephone Number: Permittee Fax Number: Permittee E-mail Address:                                                                                                                                                                                                           | Arkansas<br>870-917-5504<br>N/A<br>dan1947@windst                                                                                | Zip:                                               |                                                   | *State of In The legal identical t         | Operator Ty  [Deprietorship/Princorporation: name of the Foo the name ecretary of State | Partne Corporivate Permittee | ration*  must be |
| Invoice Mailing Company: Po                                                                                                                                                                                                                                                                                                                                               | ORMATION  aniel Murdaugh  bllution Manageme  12 South Shacklef                                                                   |                                                    |                                                   | City:<br>State:<br>Telephone:              | Little Rock Arkansas 501-221-712                                                        | Zip:                         | 72205            |
| Facility Name: Shell Food M Facility Address: 1502 East H Driving Directions to South si Facility:  Facility County: Jefferson Facility Latitude: 34 Deg 12 M Accuracy: +/- 25 m Me Facility SIC Code: 5541                                                                                                                                                               | Mart #3<br>arding<br>de of East Harding                                                                                          | at intersec                                        | Telephonetion of Nebrasility City, Scility Longit | ne Number:<br>raska Street<br>State & Zip: | Pine Bluff, AR<br>91 Deg 59 Min<br>00 Descripti                                         | 71611<br>09.78 Se            |                  |
| IV. DISCHARGE INFORMATEDOES the discharge originate from good list he treatment system designed and treatment of wastewater to meet the (If no, you are not eligible for this good list has a multi-component waste that (If yes, you are not eligible for this Does the discharge from this facility established TMDL? If yes, please and the source of the information. | groundwater cleanured to proper effluent limitation general permit.)  t is not solely from general permit.)  y enter a waterbody | rovide adequate of the AI a gasoline of that has a | RG790000?<br>:/diesel spill'<br>in                | Yes  Yes  Yes  Yes  Yes  Yes               | No □ No □ No ⊠ No ⊠                                                                     |                              |                  |