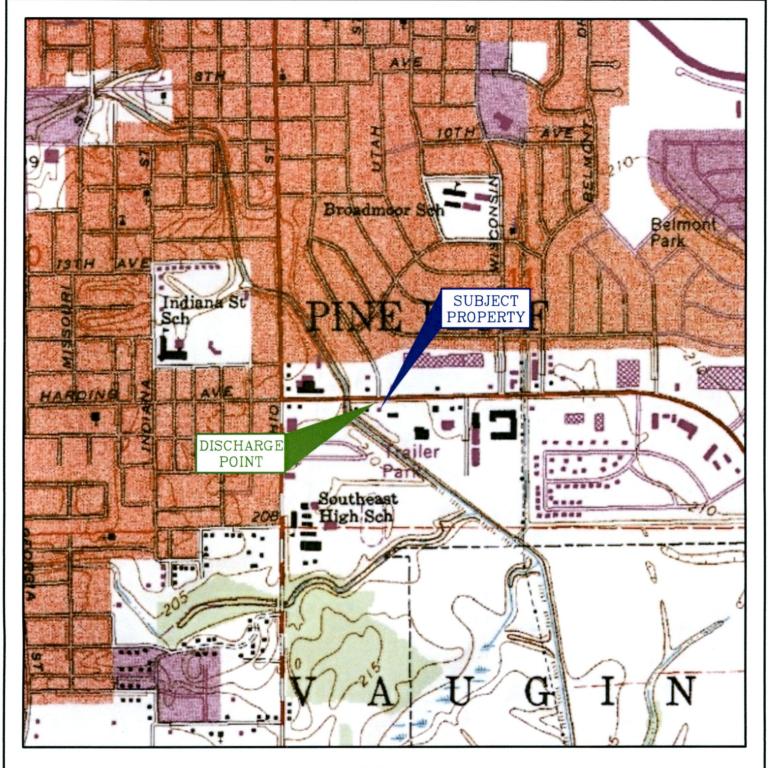

.

i'

FIGURE NO. 1
TOPOGRAPHIC MAP MAP TAKEN FROM LADD QUADRANGLE MAP

FREE PRODUCT REMOVAL WORK PLAN FORMER SHELL FOOD MART #3 1502 EAST HARDING AVENUE PINE BLUFF, ARKANSAS

# CIVIL ENGINEERING AND ENVIRONMENTAL SERVICES

3512 South Shackleford Road Little Rock, Arkansas 72205 (501) 221-7122 fax (501) 221-7775

| SUBMITTED: | S. PATTERSON  |
|------------|---------------|
| DRAWN:     | S. PATTERSON  |
| CHECKED:   | D. MURDAUGH   |
| DATE:      | APR. 14, 2020 |

| SC | ALE:  |
|----|-------|
| 0  | 1000' |

JOB NUMBER: FREE-10679

FILE: FIGURE 1- SITE LOCATION MAP.DWG