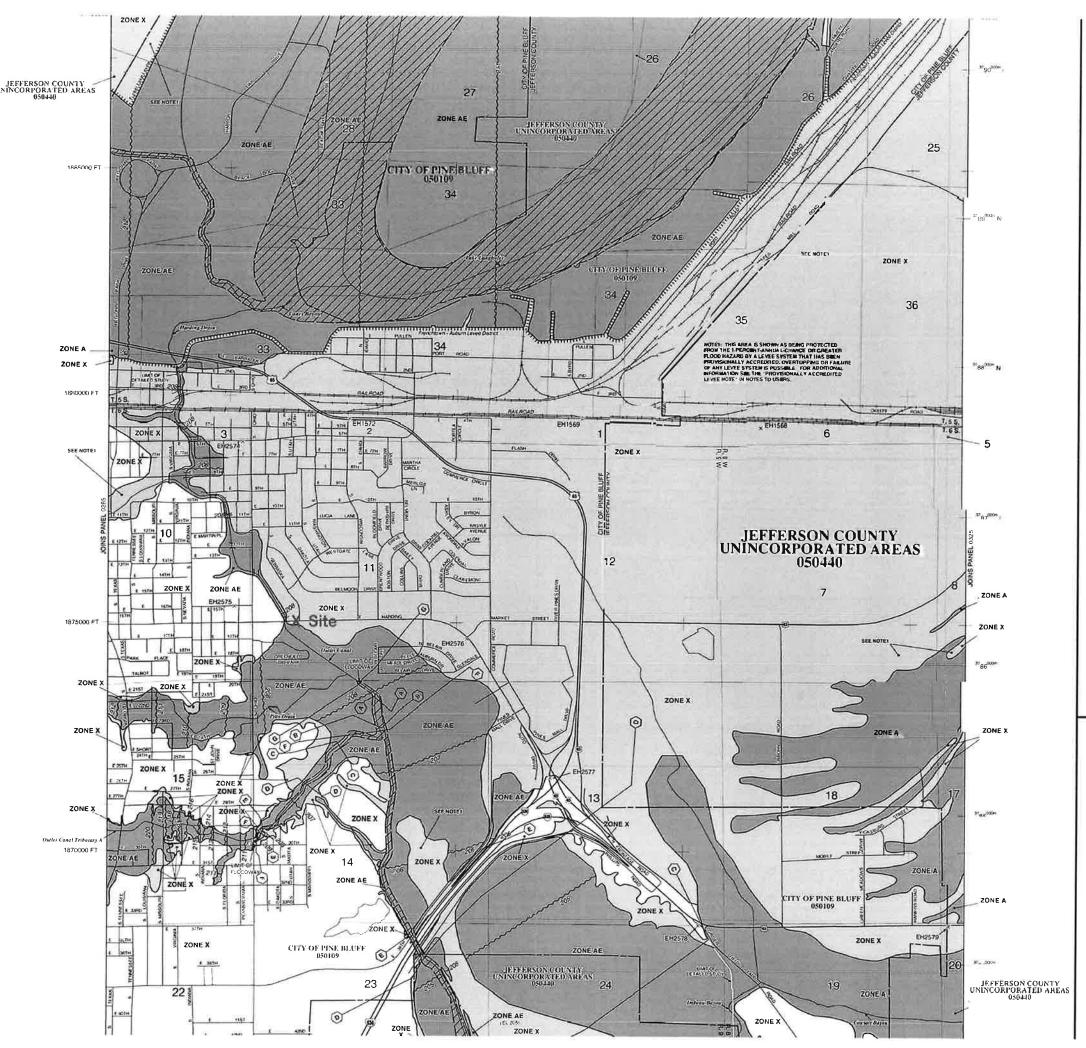

.

i'

FIGURE NO. 1
TOPOGRAPHIC MAP MAP TAKEN FROM LADD QUADRANGLE MAP

FREE PRODUCT REMOVAL WORK PLAN FORMER SHELL FOOD MART #3 1502 EAST HARDING AVENUE PINE BLUFF, ARKANSAS

# CIVIL ENGINEERING AND ENVIRONMENTAL SERVICES

3512 South Shackleford Road Little Rock, Arkansas 72205 (501) 221-7122 fax (501) 221-7775

| SUBMITTED: | S. PATTERSON  |
|------------|---------------|
| DRAWN:     | S. PATTERSON  |
| CHECKED:   | D. MURDAUGH   |
| DATE:      | APR. 14, 2020 |

| SC | ALE:  |
|----|-------|
| 0  | 1000' |

JOB NUMBER: FREE-10679

FILE: FIGURE 1- SITE LOCATION MAP.DWG