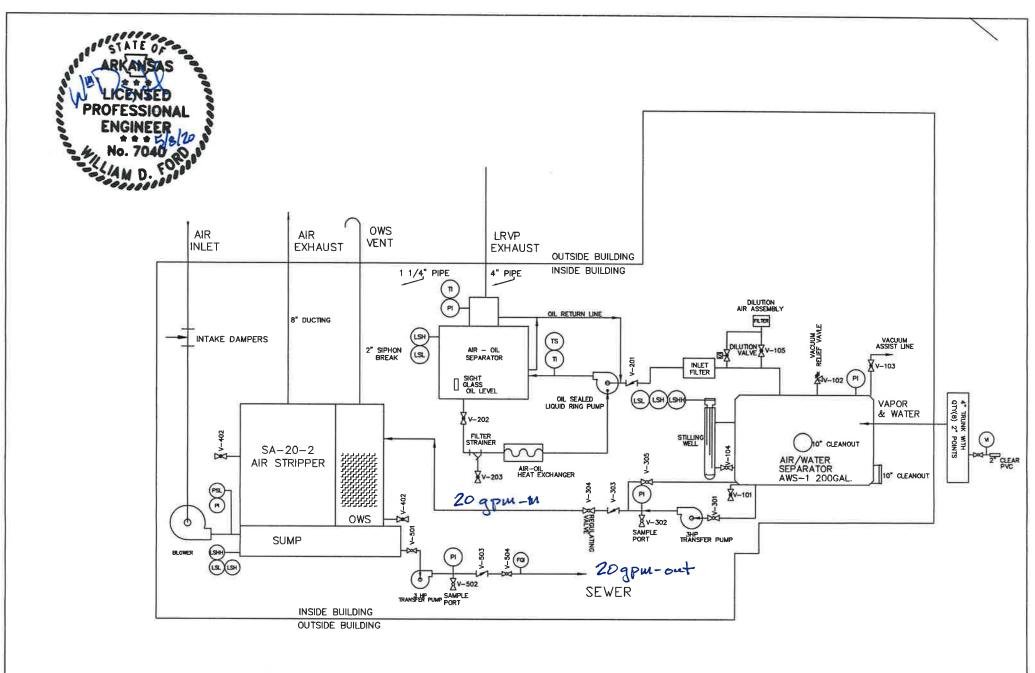

ge, a Fibout Insurance Study report, and/or digital ventures of tils map. The FEMA Map Service Currier may also makeful by Fax at 1-800-359-9500 and for website at http://www.mcs.chan.gov/.

If you have questions about this map or questions concerning the National Flood Irearance Program in general, please calls: 877. FEMA MAP (1- 877- 336- 2627) or ved, the FEMA website at http://www.lema.gov/.

Pro-viunally Admissable Levor Holes to Users. Orech with non-local community to obtain more information, such as the estimated level of protession pro-vipid (enhalt may excess) the 1-possess formation-from level plant formations. Administration be the view system(s) shown as pro-viling protection for level of protections and decumentation necessarily control of the control of th





05069C0305D



VACUUM PRESSURE SWITCH

FQI FRI LIQUID LEVEL OR LOW T

FLOW QTY IND. (TOTALIZER)
FLOW RATE INDICATOR TEMPERATURE

DESIGNED



PMI FORMER FOOD MART#3 1500 EAST HARDING PINE BLUFF, AR MK PROJECT# 218534C

P&ID

FIGURE NUMBER M-6



SCALE:
NONE

DESIGNED: CHECKED BY:
MMG

DRAWN BY: DRAWN DATE:
MMG

12-18-19

ENVIRONMENTAL INC.

SITE LAYOUT WATER AND VAPOR TREATMENT SYSTEM PMI
FORMER FOOD MART#3
1500 EAST HARDING
PINE BLUFF, AR
MK PROJECT# 218534C

FIGURE NUMBER

M-1