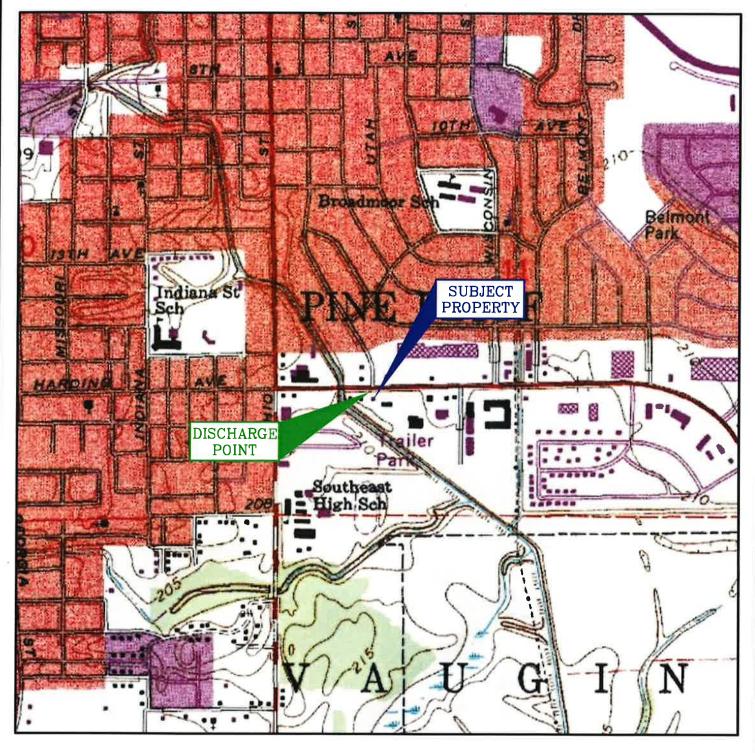

.

i'

FIGURE NO. 1
TOPOGRAPHIC MAP MAP TAKEN FROM LADD QUADRANGLE MAP

FREE PRODUCT REMOVAL WORK PLAN FORMER SHELL FOOD MART #3 1502 EAST HARDING AVENUE PINE BLUFF, ARKANSAS

# CIVIL ENGINEERING AND ENVIRONMENTAL SERVICES

3512 South Shackleford Road Little Rock, Arkansas 72205 (501) 221-7122 fax (501) 221-7775

| SUBMITTED: | S. PATTERSON  |
|------------|---------------|
| DRAWN:     | S. PATTERSON  |
| CHECKED:   | D. MURDAUGH   |
| DATE:      | APR. 14, 2020 |

| SC | ALE:  |
|----|-------|
| 0  | 1000' |

JOB NUMBER: FREE-10679

FILE: FIGURE 1- SITE LOCATION MAP.DWG