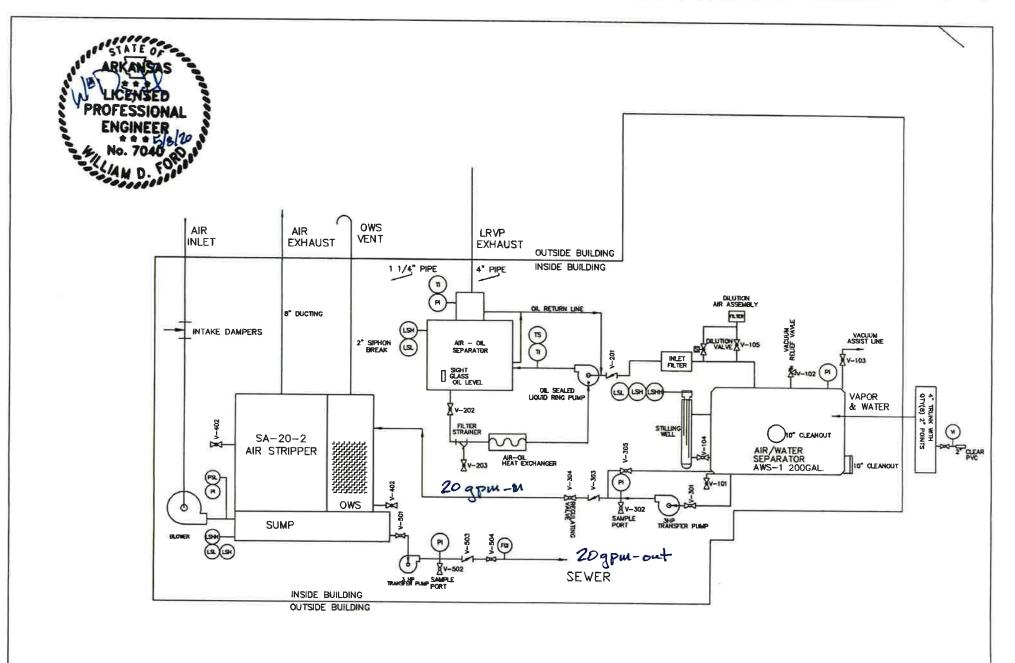

# GROUNDWATER CLEAN-UP DISCHARGE NPDES GENERAL PERMIT ARG790000

| Application Type:                                                                                                                                                                                                                                                                                                                                                         | New 🗵                                                                                                                            | Renev                                              | wal 🗌 (Per                                        | mit # ARG79                                |                                                                                         |                              |                  |
|---------------------------------------------------------------------------------------------------------------------------------------------------------------------------------------------------------------------------------------------------------------------------------------------------------------------------------------------------------------------------|----------------------------------------------------------------------------------------------------------------------------------|----------------------------------------------------|---------------------------------------------------|--------------------------------------------|-----------------------------------------------------------------------------------------|------------------------------|------------------|
| I. PERMITTEE/OPERATO                                                                                                                                                                                                                                                                                                                                                      | R INFORMATIO                                                                                                                     | N                                                  |                                                   |                                            |                                                                                         |                              |                  |
| Permittee (Legal Name): Permittee Mailing Address: Permittee City: Permittee State: Permittee Telephone Number: Permittee Fax Number: Permittee E-mail Address:                                                                                                                                                                                                           | Arkansas<br>870-917-5504<br>N/A<br>dan1947@windst                                                                                | Zip:                                               |                                                   | *State of In The legal identical t         | Operator Ty  [Deprietorship/Princorporation: name of the Foo the name ecretary of State | Partne Corporivate Permittee | ration*  must be |
| Invoice Mailing Company: Po                                                                                                                                                                                                                                                                                                                                               | ORMATION  aniel Murdaugh  bllution Manageme  12 South Shacklef                                                                   |                                                    |                                                   | City:<br>State:<br>Telephone:              | Little Rock Arkansas 501-221-712                                                        | Zip:                         | 72205            |
| Facility Name: Shell Food M Facility Address: 1502 East H Driving Directions to South si Facility:  Facility County: Jefferson Facility Latitude: 34 Deg 12 M Accuracy: +/- 25 m Me Facility SIC Code: 5541                                                                                                                                                               | Mart #3<br>arding<br>de of East Harding                                                                                          | at intersec                                        | Telephonetion of Nebrasility City, Scility Longit | ne Number:<br>raska Street<br>State & Zip: | Pine Bluff, AR<br>91 Deg 59 Min<br>00 Descripti                                         | 71611<br>09.78 Se            |                  |
| IV. DISCHARGE INFORMATEDOES the discharge originate from good list he treatment system designed and treatment of wastewater to meet the (If no, you are not eligible for this good list has a multi-component waste that (If yes, you are not eligible for this Does the discharge from this facility established TMDL? If yes, please and the source of the information. | groundwater cleanured to proper effluent limitation general permit.)  t is not solely from general permit.)  y enter a waterbody | rovide adequate of the AI a gasoline of that has a | RG790000?<br>:/diesel spill'<br>in                | Yes  Yes  Yes  Yes  Yes  Yes               | No □ No □ No ⊠ No ⊠                                                                     |                              |                  |