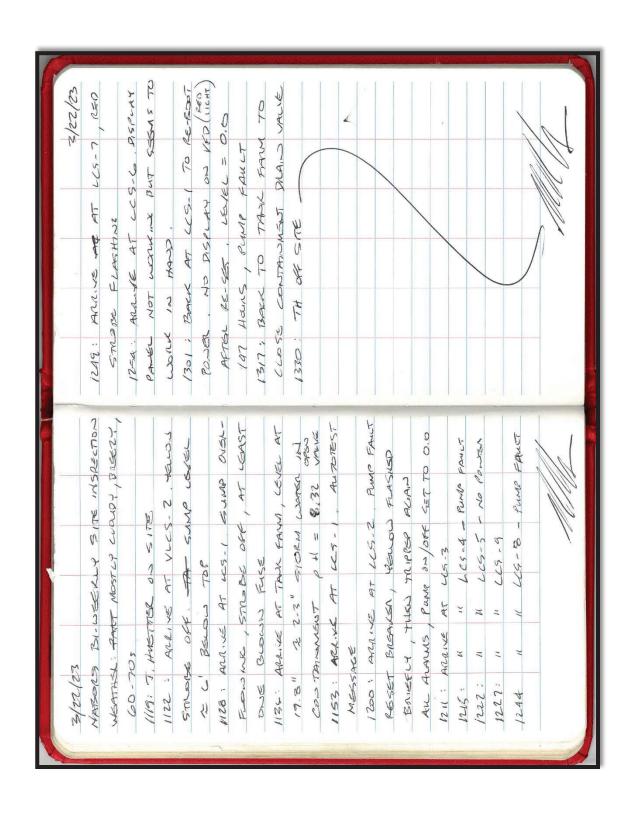

- Approximately 2.5 inches of stormwater was observed in the tank containment. The pH of the stormwater was measured at 8.32 SU. Approximately 1.5 inches of stormwater were released from the containment while Harbor was onsite (see photographs 1-2). The level of leachate in the tanks was measured at 19.8".
- VLCS-1 was at capacity and overflowing (see photographs 3-4). VLCS-2 appeared to be functioning correctly.
- The LCS-1, LCS-2, LCS-4, LCS-7, and LCS-8 main panel displays indicated a pump fault. All points were powered down then restarted and the pump fault remained.
- LCS-5 had no power.
- The LCS-6 main panel display was off, but the panel had power. It could not be determined whether this LCS point is functioning correctly.
- The LCS-9 variable frequency drive display was off. It could not be determined whether this LCS point is functioning correctly.
- LCS-3 appeared to be functioning correctly at the leachate level dropped when the panel was placed in "hand" mode.

### **Attachment B**

Field Notes and Leachate Collection System Status Inspection Form

# Leachate Collection System Status

Leachate Tank Battery Level (inches): 19.8 Date: 3/22/23 Arrival Time: 1/19 Location: NABORS Landfill Weather Conditions:

| Panel<br>Number | Display<br>Functioning<br>(Yes/No) | Leachate<br>Level<br>(inches) |     | Amber<br>Flashing?<br>(Yes/No) | Red<br>Flashing?<br>(Yes/No) | Green Amber Red Working Working Flashing? Flashing? Flashing? in Hand? in Auto? (Yes/No) (Yes/No) (Yes/No) | Working Working<br>in Hand? in Auto?<br>(Yes/No) (Yes/No) | VFD<br>Status | Hours | Alarm     | Alarm Comments                             |
|-----------------|------------------------------------|-------------------------------|-----|--------------------------------|------------------------------|------------------------------------------------------------------------------------------------------------|-----------------------------------------------------------|---------------|-------|-----------|--------------------------------------------|
| VLCS-1          | N/A                                | N/A                           | N/A | N/A                            | M                            | ħ                                                                                                          | ץ                                                         | N/A           | N/A   | N/A       | Sump status: \Fu_L                         |
| VLCS-2          | N/A                                | N/A                           | N/A | N/A                            | ×                            | 1                                                                                                          | 1                                                         | A/A           | N/A   | N/A       | Sump status: $\ll_{\mathcal{C}}$ '         |
| LCS-1           | ۲                                  | 0.0                           | て   | H                              | マ                            | ×                                                                                                          | ¥                                                         | B             | 147   | 2         | FIRM DATE V 4, 6<br>AUTO TEST 1,2 PLOGNESS |
| ICS-2           | )-                                 | 22.0                          | N   | ٨(                             | マ                            | X                                                                                                          | N                                                         | NA            | 12 48 | <i>)-</i> | PUMP FAULT                                 |
| F-S27           | )-                                 | 40.5                          | 7-  | Z                              | ٧(                           | 20                                                                                                         | 2                                                         | G000)         | 00    | Z         |                                            |
| LCS-4           | ٨                                  | 0.0                           | N   | M                              | )~                           | þν                                                                                                         | ×                                                         | ROY           |       | 7-        | PLOND FAULT                                |
| FCS-5           | ン                                  | N/A-                          |     |                                |                              |                                                                                                            | 4                                                         | NA            | NA    | NA        | No fower                                   |
| rcs-89          | 7-                                 | 0.0                           | W   |                                |                              |                                                                                                            | 6                                                         | W/20          | 2/41  | OK        | NO PISPLAT ON YED                          |
| LCS-7           | ۲.                                 | 11.2                          | N   | N                              | ځ                            | N                                                                                                          | X                                                         | OFF           | 29    | ٨         | hand pourt                                 |
| 8-SOT           | <i>&gt;</i> -                      | 9.7                           | N   |                                |                              |                                                                                                            | 1                                                         | SCE           | 1316  | 7-        | runs tault                                 |
| 9 g/-son        | て                                  |                               |     |                                |                              |                                                                                                            |                                                           | RD1           |       |           | DISPLAY PANEL OFF                          |
| General (       | General Comments: BLOWN FWEL(5)    | Stew N                        | FWE | (h)                            | VLCS-1                       |                                                                                                            | 455-6:<br>605                                             | 2 Gran        | DEE A | かくそ       | ches smoke AN UFO ON CALOU PLACED          |
| 8               |                                    |                               |     |                                |                              | ,                                                                                                          | TAP I                                                     | 4             |       |           |                                            |