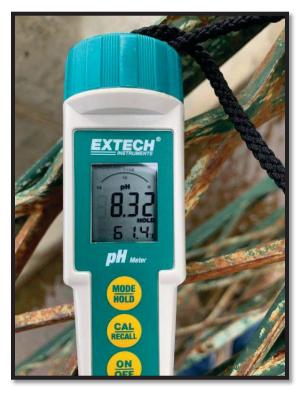

- Approximately 2.5 inches of stormwater was observed in the tank containment. The pH of the stormwater was measured at 8.32 SU. Approximately 1.5 inches of stormwater were released from the containment while Harbor was onsite (see photographs 1-2). The level of leachate in the tanks was measured at 19.8".
- VLCS-1 was at capacity and overflowing (see photographs 3-4). VLCS-2 appeared to be functioning correctly.
- The LCS-1, LCS-2, LCS-4, LCS-7, and LCS-8 main panel displays indicated a pump fault. All points were powered down then restarted and the pump fault remained.
- LCS-5 had no power.
- The LCS-6 main panel display was off, but the panel had power. It could not be determined whether this LCS point is functioning correctly.
- The LCS-9 variable frequency drive display was off. It could not be determined whether this LCS point is functioning correctly.
- LCS-3 appeared to be functioning correctly at the leachate level dropped when the panel was placed in "hand" mode.

## **Attachment A**

**Site Photographs** 

**Photograph 1**: View of stormwater in leachate tank containment.

**Photograph 2:** Stormwater pH measurement.

**Photograph 3:** View of VLCS-1 at full capacity and overflowing.