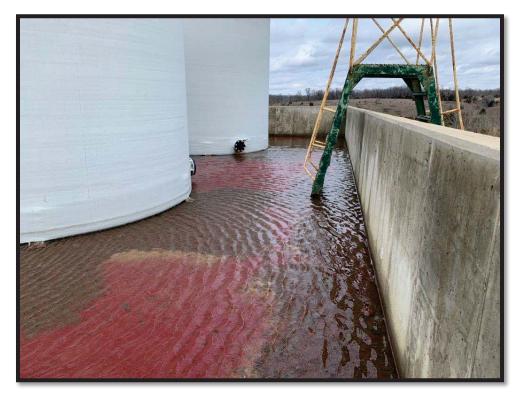

- Approximately 2.5 inches of stormwater was observed in the tank containment. The pH of the stormwater was measured at 8.32 SU. Approximately 1.5 inches of stormwater were released from the containment while Harbor was onsite (see photographs 1-2). The level of leachate in the tanks was measured at 19.8".
- VLCS-1 was at capacity and overflowing (see photographs 3-4). VLCS-2 appeared to be functioning correctly.
- The LCS-1, LCS-2, LCS-4, LCS-7, and LCS-8 main panel displays indicated a pump fault. All points were powered down then restarted and the pump fault remained.
- LCS-5 had no power.
- The LCS-6 main panel display was off, but the panel had power. It could not be determined whether this LCS point is functioning correctly.
- The LCS-9 variable frequency drive display was off. It could not be determined whether this LCS point is functioning correctly.
- LCS-3 appeared to be functioning correctly at the leachate level dropped when the panel was placed in "hand" mode.

## **Attachment A**

**Site Photographs** 

**Photograph 1**: View of stormwater in leachate tank containment.

**Photograph 2:** Stormwater pH measurement.

**Photograph 3:** View of VLCS-1 at full capacity and overflowing.