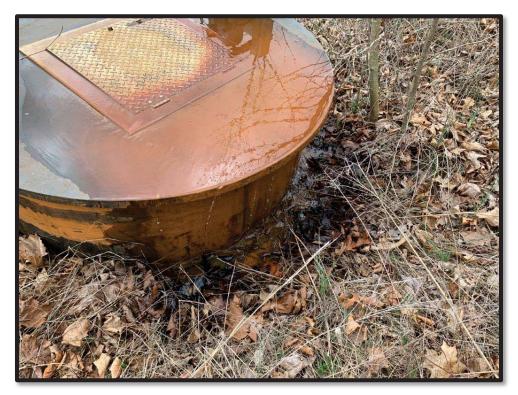

- Approximately 2.5 inches of stormwater was observed in the tank containment. The pH of the stormwater was measured at 8.32 SU. Approximately 1.5 inches of stormwater were released from the containment while Harbor was onsite (see photographs 1-2). The level of leachate in the tanks was measured at 19.8".
- VLCS-1 was at capacity and overflowing (see photographs 3-4). VLCS-2 appeared to be functioning correctly.
- The LCS-1, LCS-2, LCS-4, LCS-7, and LCS-8 main panel displays indicated a pump fault. All points were powered down then restarted and the pump fault remained.
- LCS-5 had no power.
- The LCS-6 main panel display was off, but the panel had power. It could not be determined whether this LCS point is functioning correctly.
- The LCS-9 variable frequency drive display was off. It could not be determined whether this LCS point is functioning correctly.
- LCS-3 appeared to be functioning correctly at the leachate level dropped when the panel was placed in "hand" mode.

## **Attachment A**

**Site Photographs** 

**Photograph 1**: View of stormwater in leachate tank containment.

**Photograph 2:** Stormwater pH measurement.

**Photograph 3:** View of VLCS-1 at full capacity and overflowing.

**Photograph 4:** Additional view of VLCS-1 at full capacity and overflowing.