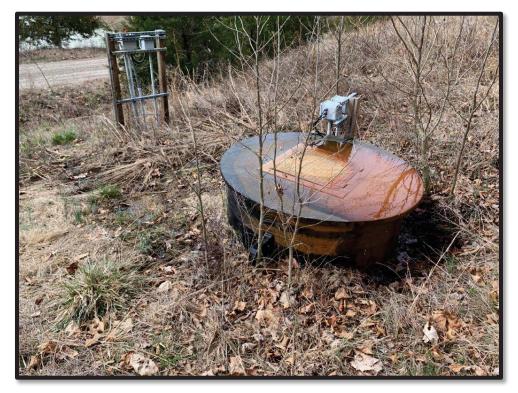

- Approximately 2.5 inches of stormwater was observed in the tank containment. The pH of the stormwater was measured at 8.32 SU. Approximately 1.5 inches of stormwater were released from the containment while Harbor was onsite (see photographs 1-2). The level of leachate in the tanks was measured at 19.8".
- VLCS-1 was at capacity and overflowing (see photographs 3-4). VLCS-2 appeared to be functioning correctly.
- The LCS-1, LCS-2, LCS-4, LCS-7, and LCS-8 main panel displays indicated a pump fault. All points were powered down then restarted and the pump fault remained.
- LCS-5 had no power.
- The LCS-6 main panel display was off, but the panel had power. It could not be determined whether this LCS point is functioning correctly.
- The LCS-9 variable frequency drive display was off. It could not be determined whether this LCS point is functioning correctly.
- LCS-3 appeared to be functioning correctly at the leachate level dropped when the panel was placed in "hand" mode.

## **Attachment A**

**Site Photographs** 

**Photograph 1**: View of stormwater in leachate tank containment.

**Photograph 2:** Stormwater pH measurement.

**Photograph 3:** View of VLCS-1 at full capacity and overflowing.

**Photograph 4:** Additional view of VLCS-1 at full capacity and overflowing.