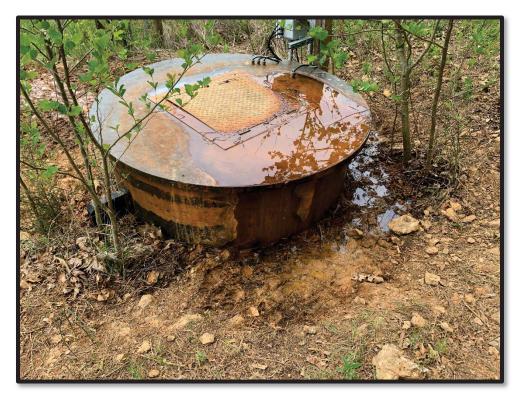

- No stormwater was observed in the tank battery secondary containment (see photographs 1-2). The drain plug was observed in the discharge pipe. The level of leachate in the tanks was measured at 39.6".
- VLCS-1 was at capacity and overflowing (see photographs 3-4). A large area of wet soil
  caused by the overflow appears to be attracting deer as evidenced by an abundance of deer
  tracks.
- VLCS-2 appeared to be functioning correctly.
- LCS-1 had a message on its display that read, "Firmware V4.6 Autotest in Progress." The station has a pump fault.
- LCS-2, LCS-5, and LCS-6 are not operational.
- LCS-3 appeared to be functioning correctly.
- LCS-4, LCS-7, and LCS-8 had pump faults.
- LCS-9 display was working, but level at 0.0" and not working in "hand" mode.
- Repairs to the closure turf and vents appears largely complete; although one vent pipe near LCS-1 appeared to still need repair (see photo 5).

**Photograph 4:** View of stressed vegetation from VLCS-1 overflow. Abundant deer tracks visible in mud.

**Photograph 5:** Broken PRV and closure turf tear on the north side of Area 1-2, near LCS-1.

**Photograph 6:** Discarded five-gallon bucket with sand left over from liner repairs.