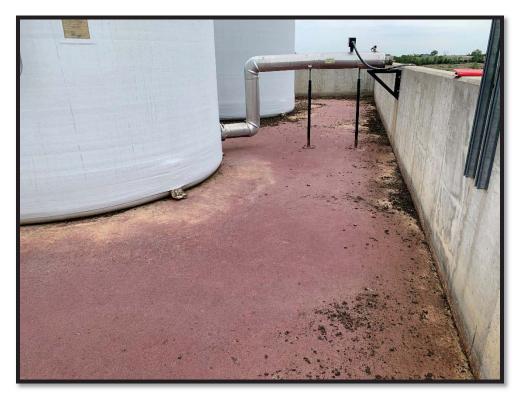

- No stormwater was observed in the tank battery secondary containment (see photographs 1-2). The drain plug was observed in the discharge pipe. The level of leachate in the tanks was measured at 39.6".
- VLCS-1 was at capacity and overflowing (see photographs 3-4). A large area of wet soil
  caused by the overflow appears to be attracting deer as evidenced by an abundance of deer
  tracks.
- VLCS-2 appeared to be functioning correctly.
- LCS-1 had a message on its display that read, "Firmware V4.6 Autotest in Progress." The station has a pump fault.
- LCS-2, LCS-5, and LCS-6 are not operational.
- LCS-3 appeared to be functioning correctly.
- LCS-4, LCS-7, and LCS-8 had pump faults.
- LCS-9 display was working, but level at 0.0" and not working in "hand" mode.
- Repairs to the closure turf and vents appears largely complete; although one vent pipe near LCS-1 appeared to still need repair (see photo 5).

# **Attachment A**

**Site Photographs** 

**Photograph 1**: View of dry conditions in leachate tank secondary containment.

**Photograph 2:** View of dry conditions in leachate tank secondary containment.

**Photograph 3:** View of VLCS-1 at full capacity and overflowing.