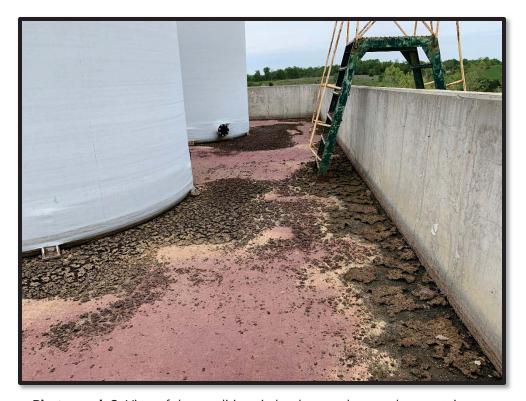

- No stormwater was observed in the tank battery secondary containment (see photographs 1-2). The drain plug was observed in the discharge pipe. The level of leachate in the tanks was measured at 39.6".
- VLCS-1 was at capacity and overflowing (see photographs 3-4). A large area of wet soil
  caused by the overflow appears to be attracting deer as evidenced by an abundance of deer
  tracks.
- VLCS-2 appeared to be functioning correctly.
- LCS-1 had a message on its display that read, "Firmware V4.6 Autotest in Progress." The station has a pump fault.
- LCS-2, LCS-5, and LCS-6 are not operational.
- LCS-3 appeared to be functioning correctly.
- LCS-4, LCS-7, and LCS-8 had pump faults.
- LCS-9 display was working, but level at 0.0" and not working in "hand" mode.
- Repairs to the closure turf and vents appears largely complete; although one vent pipe near LCS-1 appeared to still need repair (see photo 5).

# **Attachment A**

**Site Photographs** 

**Photograph 1**: View of dry conditions in leachate tank secondary containment.

**Photograph 2:** View of dry conditions in leachate tank secondary containment.

**Photograph 3:** View of VLCS-1 at full capacity and overflowing.