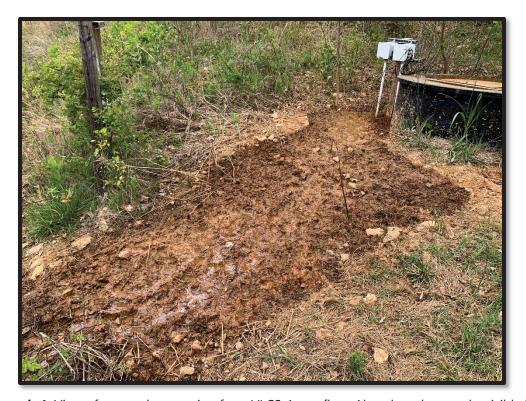

- No stormwater was observed in the tank battery secondary containment (see photographs 1-2). The drain plug was observed in the discharge pipe. The level of leachate in the tanks was measured at 39.6".
- VLCS-1 was at capacity and overflowing (see photographs 3-4). A large area of wet soil
  caused by the overflow appears to be attracting deer as evidenced by an abundance of deer
  tracks.
- VLCS-2 appeared to be functioning correctly.
- LCS-1 had a message on its display that read, "Firmware V4.6 Autotest in Progress." The station has a pump fault.
- LCS-2, LCS-5, and LCS-6 are not operational.
- LCS-3 appeared to be functioning correctly.
- LCS-4, LCS-7, and LCS-8 had pump faults.
- LCS-9 display was working, but level at 0.0" and not working in "hand" mode.
- Repairs to the closure turf and vents appears largely complete; although one vent pipe near LCS-1 appeared to still need repair (see photo 5).

**Photograph 4:** View of stressed vegetation from VLCS-1 overflow. Abundant deer tracks visible in mud.

**Photograph 5:** Broken PRV and closure turf tear on the north side of Area 1-2, near LCS-1.

**Photograph 6:** Discarded five-gallon bucket with sand left over from liner repairs.