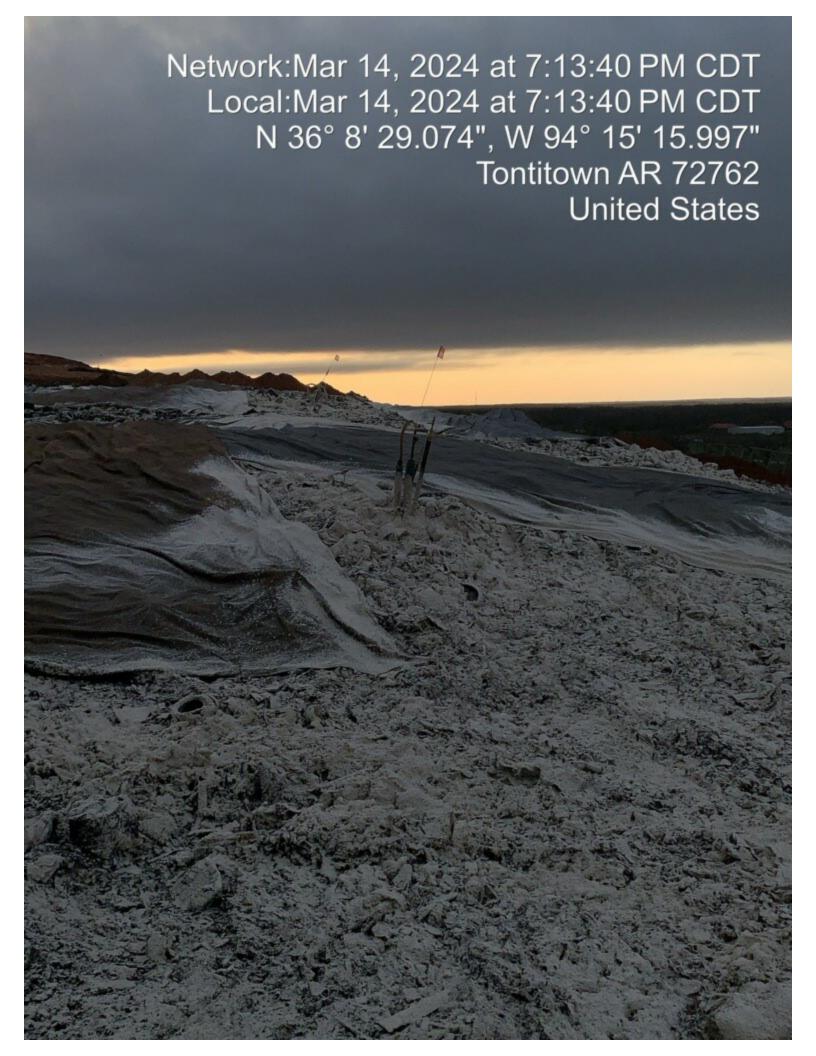

Chris,

Here are the cover pictures you had requested along with our weather data. As you can see, we had no precipitation after close on 3.14 and opening on 3.15.