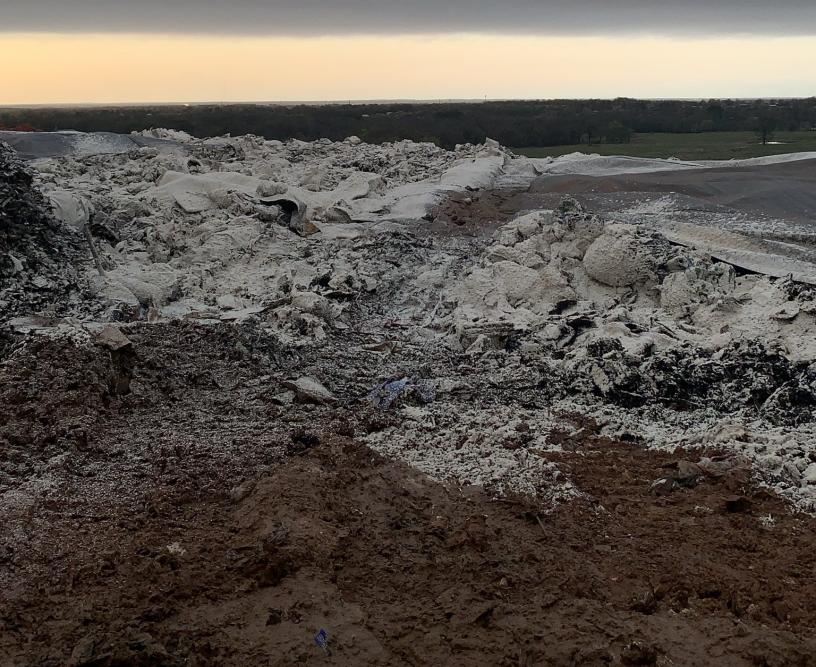

Chris,

Here are the cover pictures you had requested along with our weather data. As you can see, we had no precipitation after close on 3.14 and opening on 3.15.