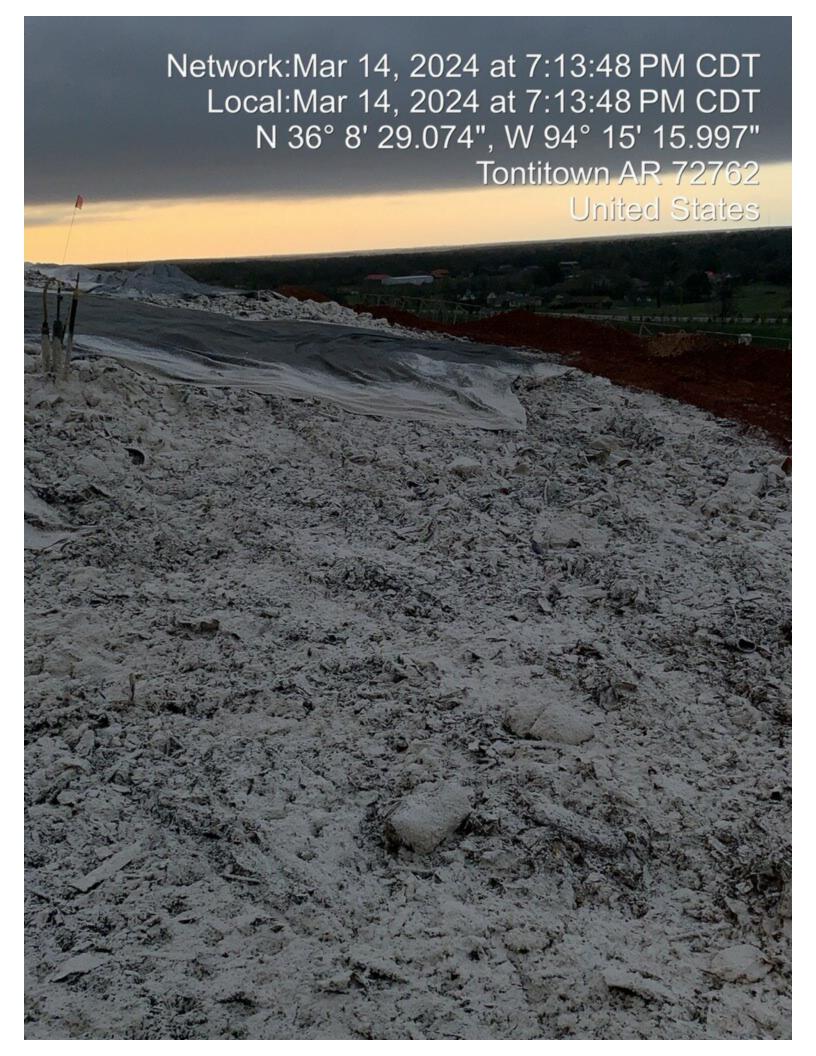

Chris,

Here are the cover pictures you had requested along with our weather data. As you can see, we had no precipitation after close on 3.14 and opening on 3.15.