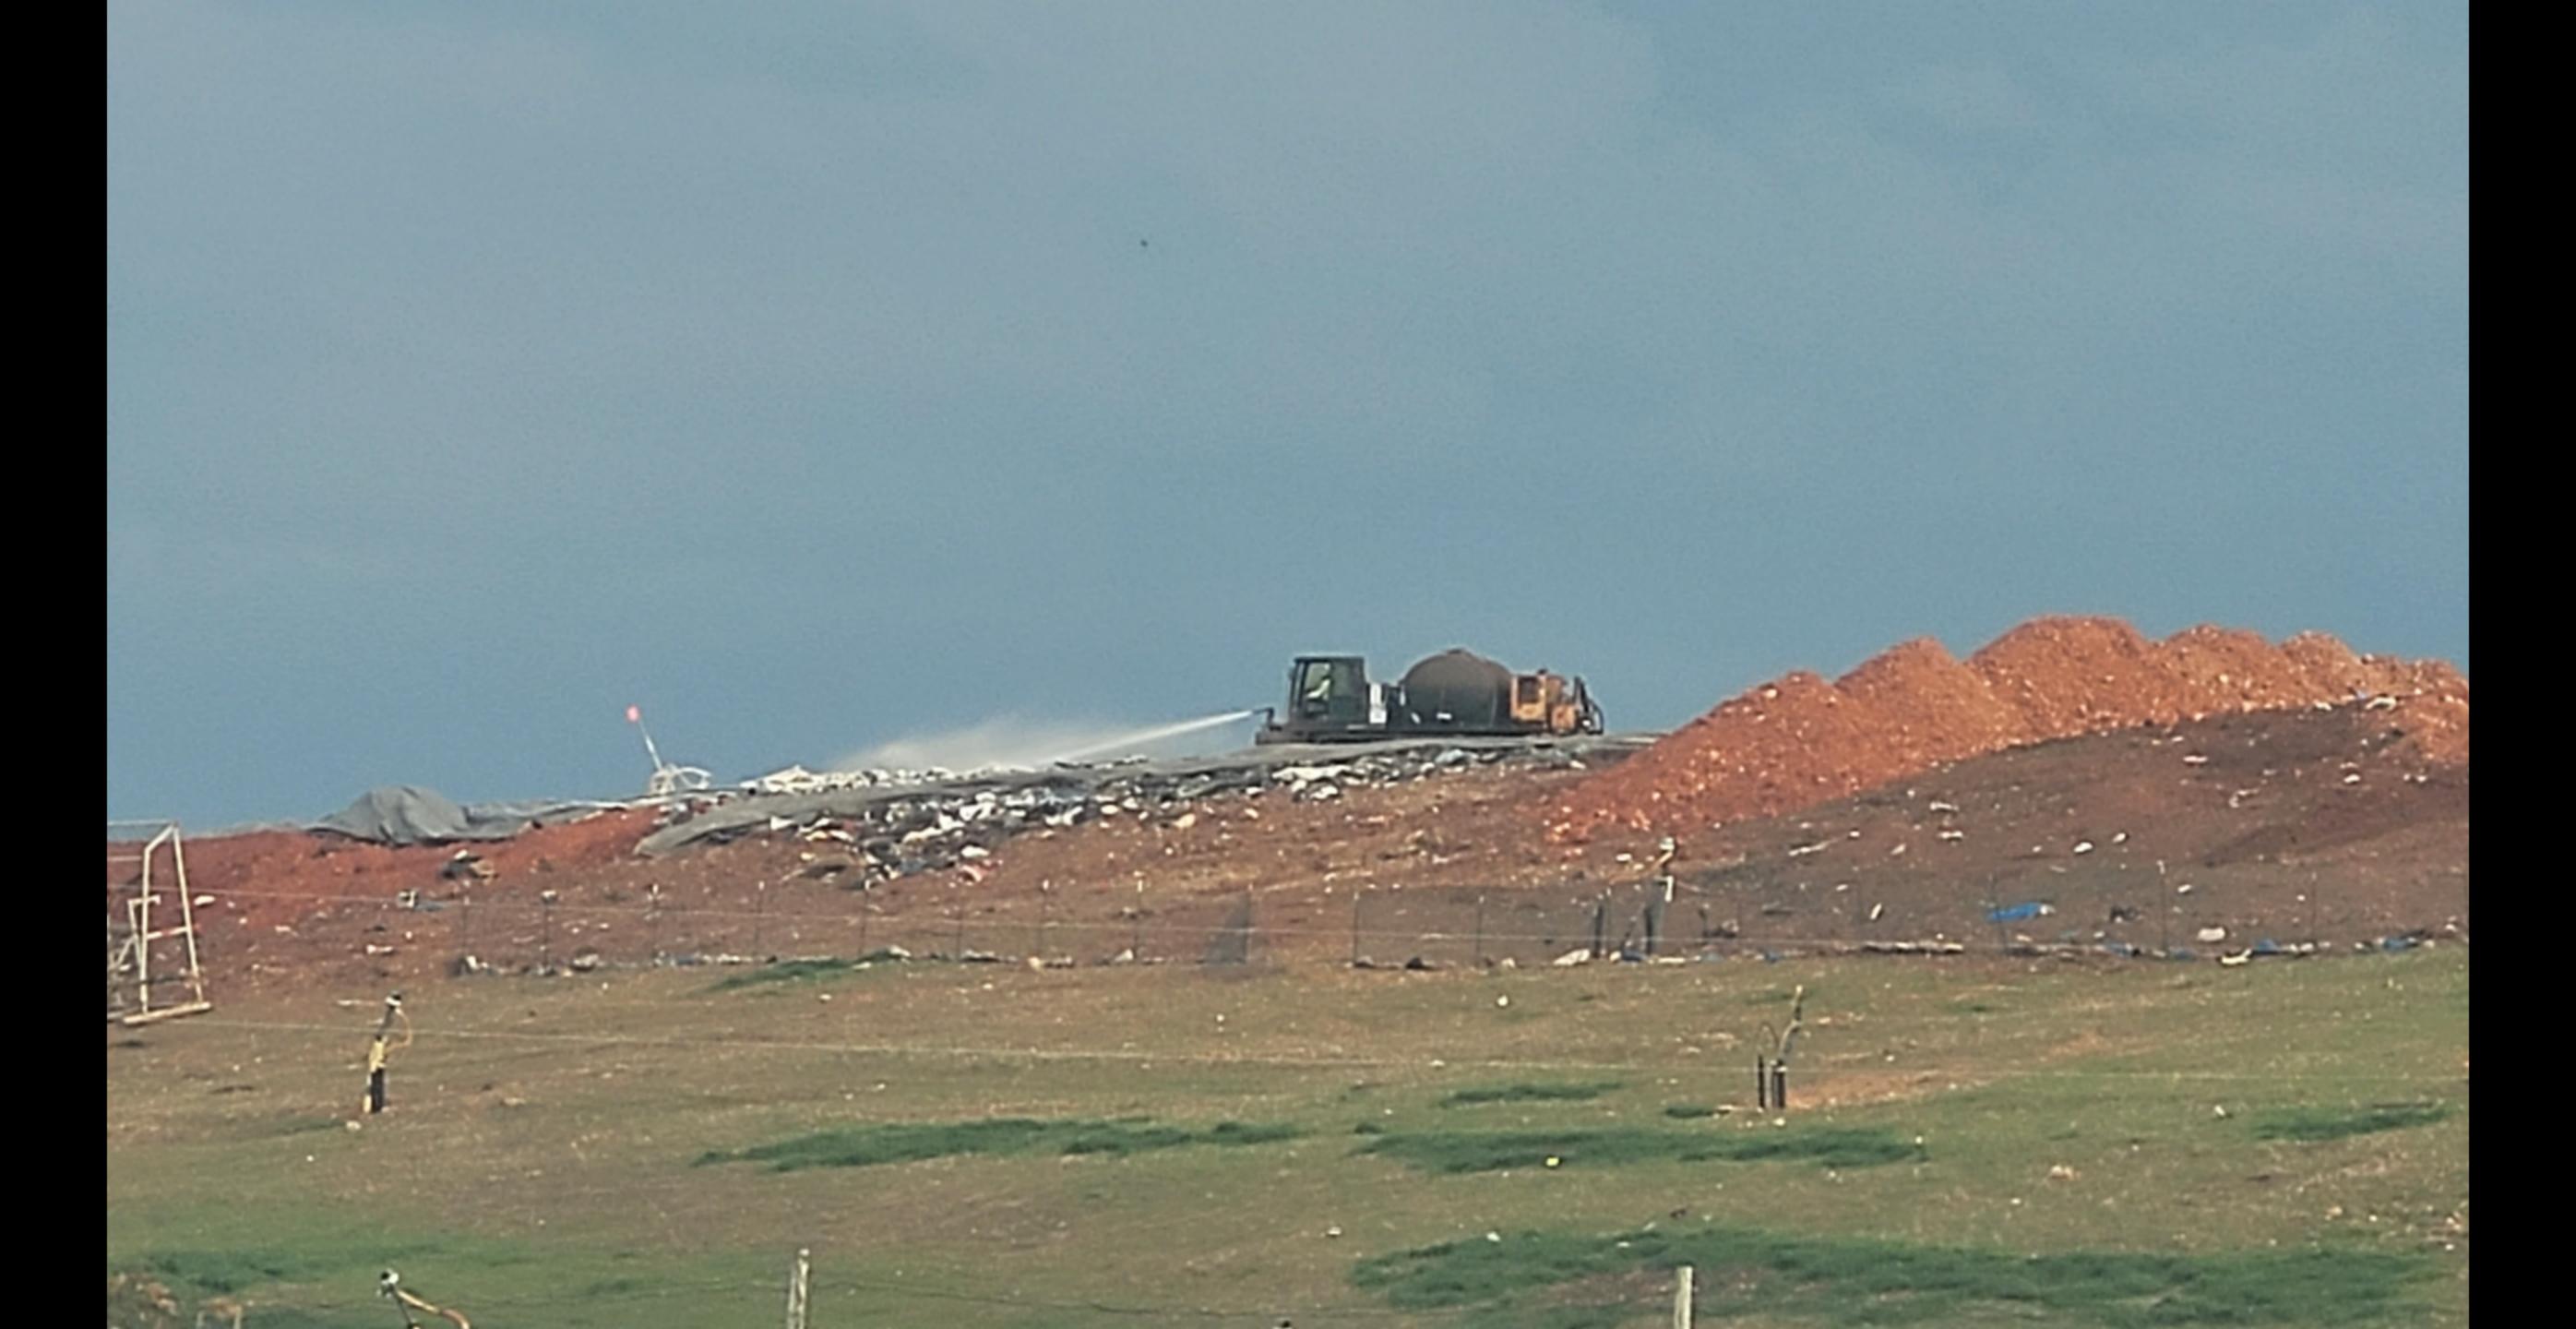

# Description of Problem:

Improper cover. Waste Management is not supposed to use Foam for cover when rain is obvious, expected, or in the forecast. Today the face was covered using tarps and what the tarps could not cover, which as a LOT, they used foam to cover. Shortly after WM closed the gates, it started a slow rain. Vectors swarmed and

odor from Waste is obvious. The working face was too large. If WM would operate properly and keep the face at the proper size instead of spreading it all over the top, they would be able to cover it with tarp in the rain. Tge face was too large and the rain kept them from covering at the end of the day. They were aware of the forecast before lunch and still failed to plan properly. Improper cover and too are a working face are violations. Attaching photos from Eco Vista today between 5:30pm and dark. This is no copy and past complaint. This is a continuing problem of improper operation by WM and improper oversight by ADEQ.