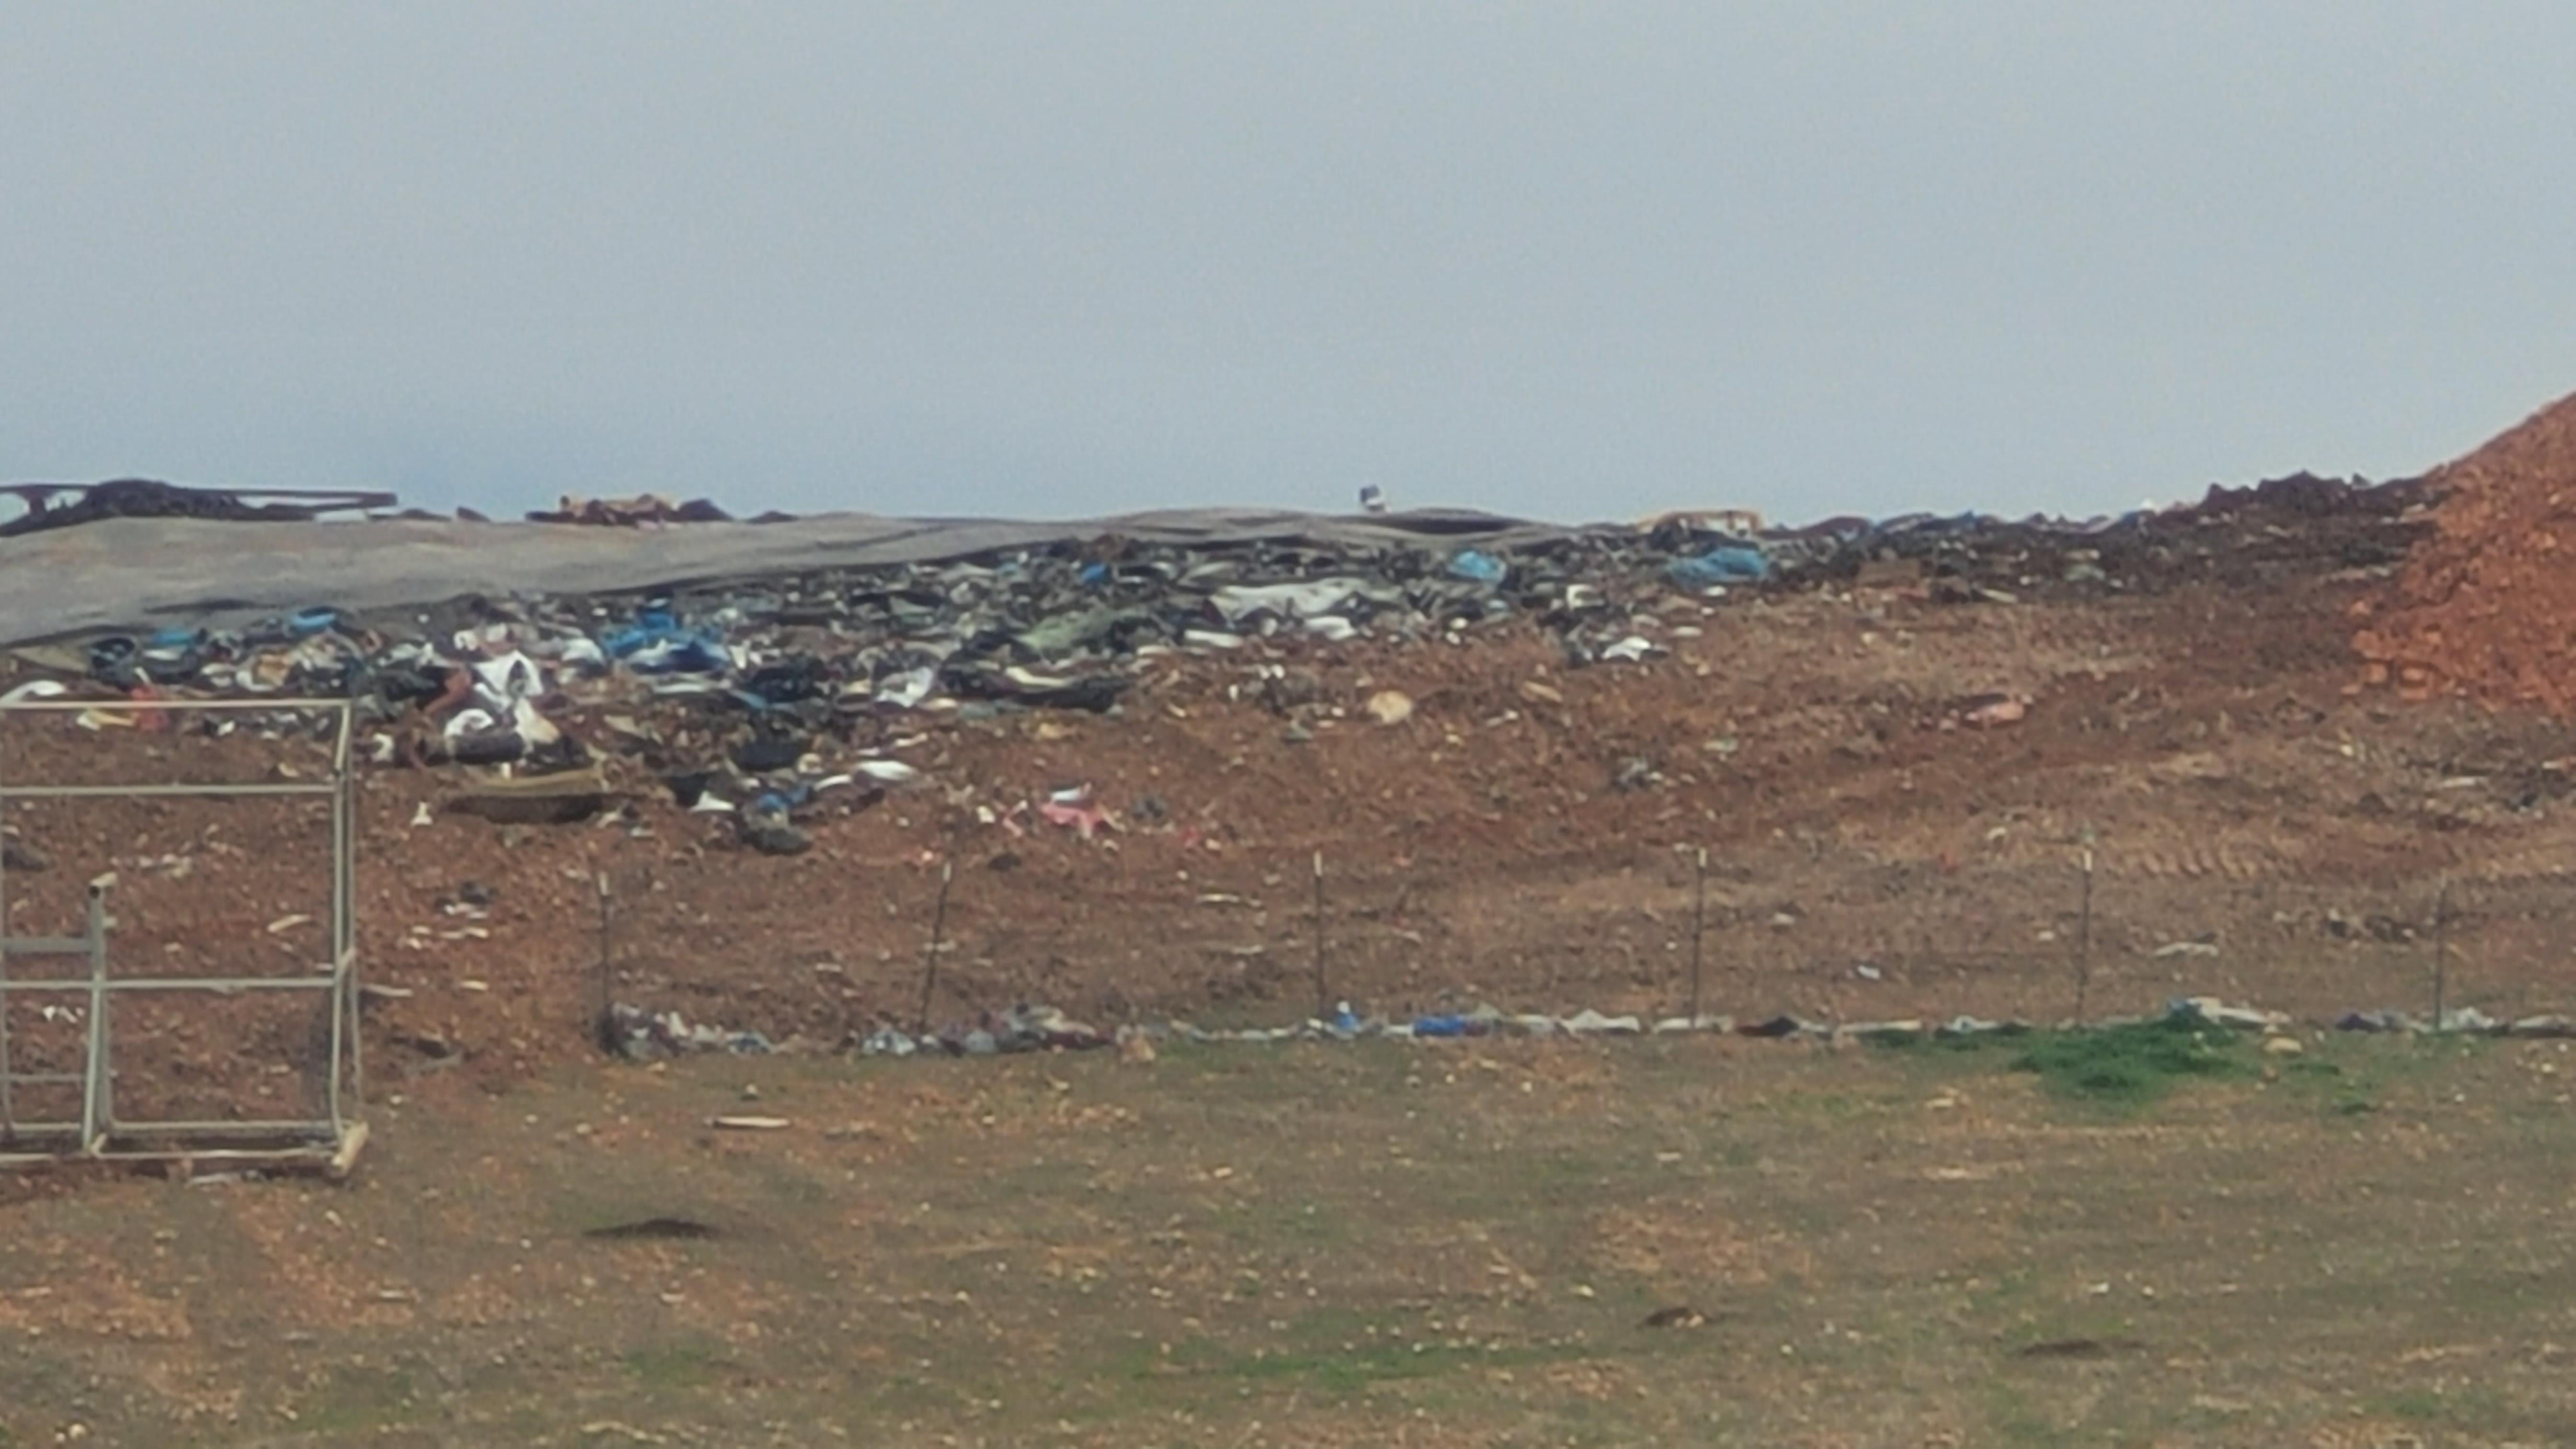

# Description of Problem:

Improper cover. Waste Management is not supposed to use Foam for cover when rain is obvious, expected, or in the forecast. Today the face was covered using tarps and what the tarps could not cover, which as a LOT, they used foam to cover. Shortly after WM closed the gates, it started a slow rain. Vectors swarmed and

odor from Waste is obvious. The working face was too large. If WM would operate properly and keep the face at the proper size instead of spreading it all over the top, they would be able to cover it with tarp in the rain. Tge face was too large and the rain kept them from covering at the end of the day. They were aware of the forecast before lunch and still failed to plan properly. Improper cover and too are a working face are violations. Attaching photos from Eco Vista today between 5:30pm and dark. This is no copy and past complaint. This is a continuing problem of improper operation by WM and improper oversight by ADEQ.