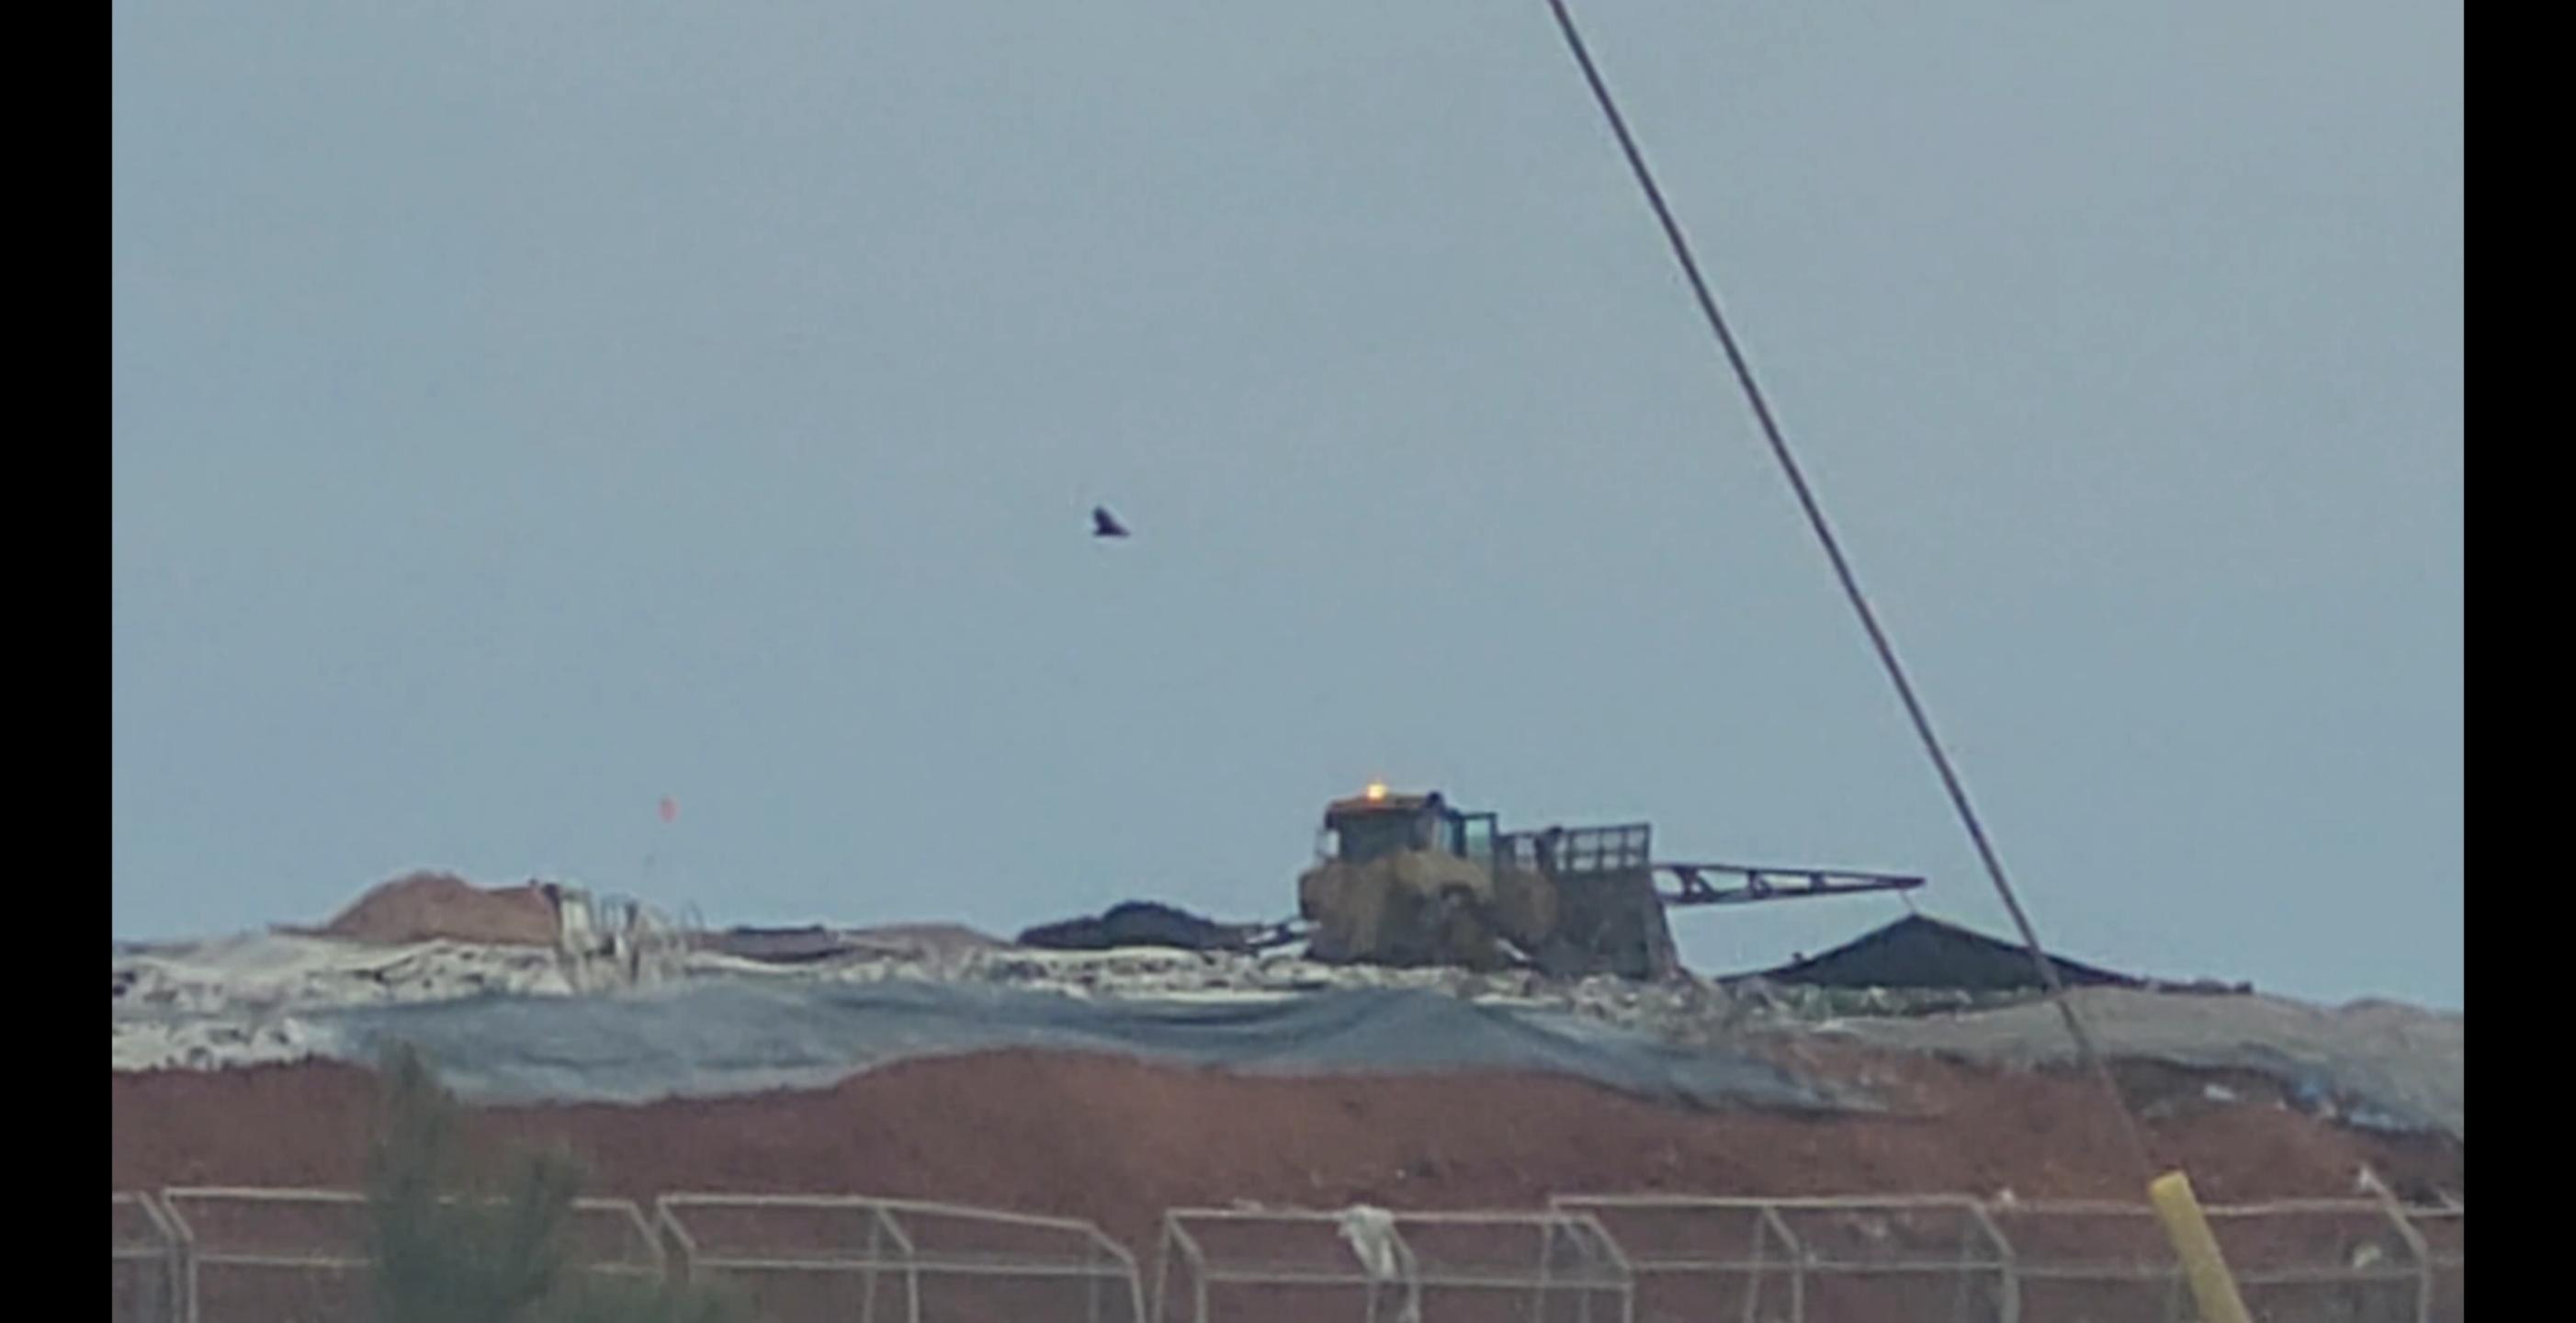

# Description of Problem:

Improper cover. Waste Management is not supposed to use Foam for cover when rain is obvious, expected, or in the forecast. Today the face was covered using tarps and what the tarps could not cover, which as a LOT, they used foam to cover. Shortly after WM closed the gates, it started a slow rain. Vectors swarmed and

odor from Waste is obvious. The working face was too large. If WM would operate properly and keep the face at the proper size instead of spreading it all over the top, they would be able to cover it with tarp in the rain. Tge face was too large and the rain kept them from covering at the end of the day. They were aware of the forecast before lunch and still failed to plan properly. Improper cover and too are a working face are violations. Attaching photos from Eco Vista today between 5:30pm and dark. This is no copy and past complaint. This is a continuing problem of improper operation by WM and improper oversight by ADEQ.