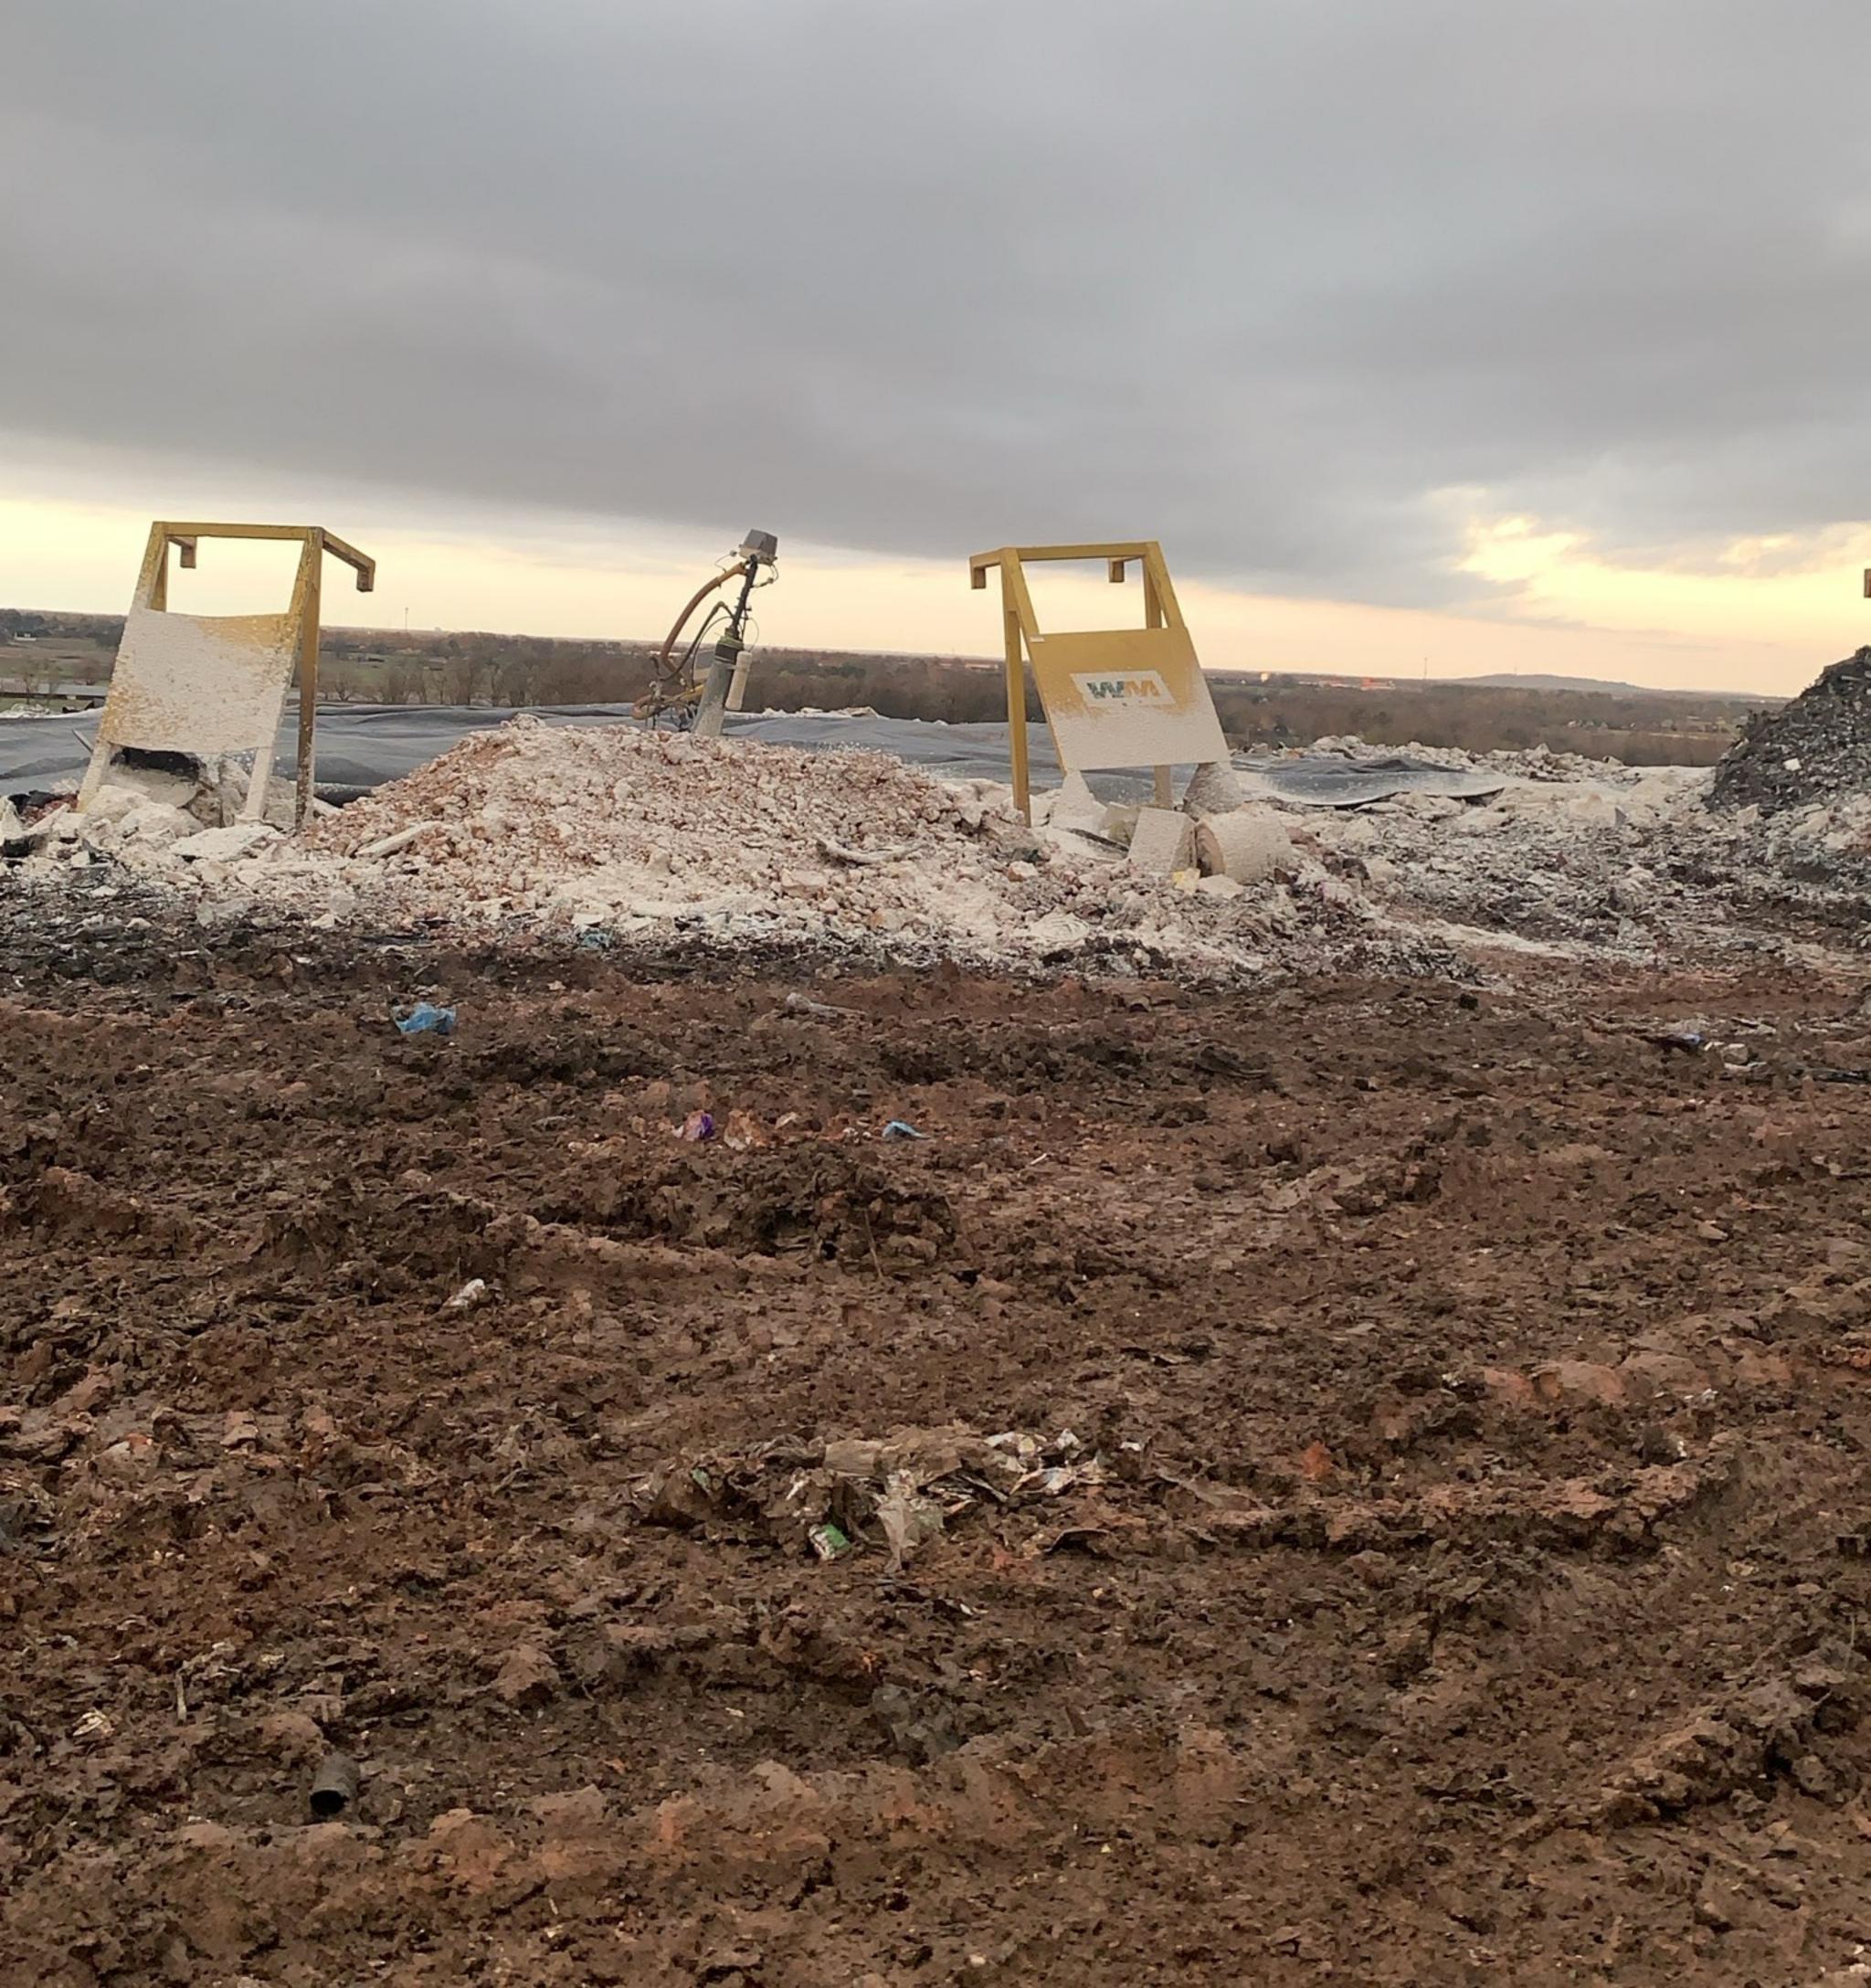

# Description of Problem:

Improper cover. Waste Management is not supposed to use Foam for cover when rain is obvious, expected, or in the forecast. Today the face was covered using tarps and what the tarps could not cover, which as a LOT, they used foam to cover. Shortly after WM closed the gates, it started a slow rain. Vectors swarmed and

odor from Waste is obvious. The working face was too large. If WM would operate properly and keep the face at the proper size instead of spreading it all over the top, they would be able to cover it with tarp in the rain. Tge face was too large and the rain kept them from covering at the end of the day. They were aware of the forecast before lunch and still failed to plan properly. Improper cover and too are a working face are violations. Attaching photos from Eco Vista today between 5:30pm and dark. This is no copy and past complaint. This is a continuing problem of improper operation by WM and improper oversight by ADEQ.