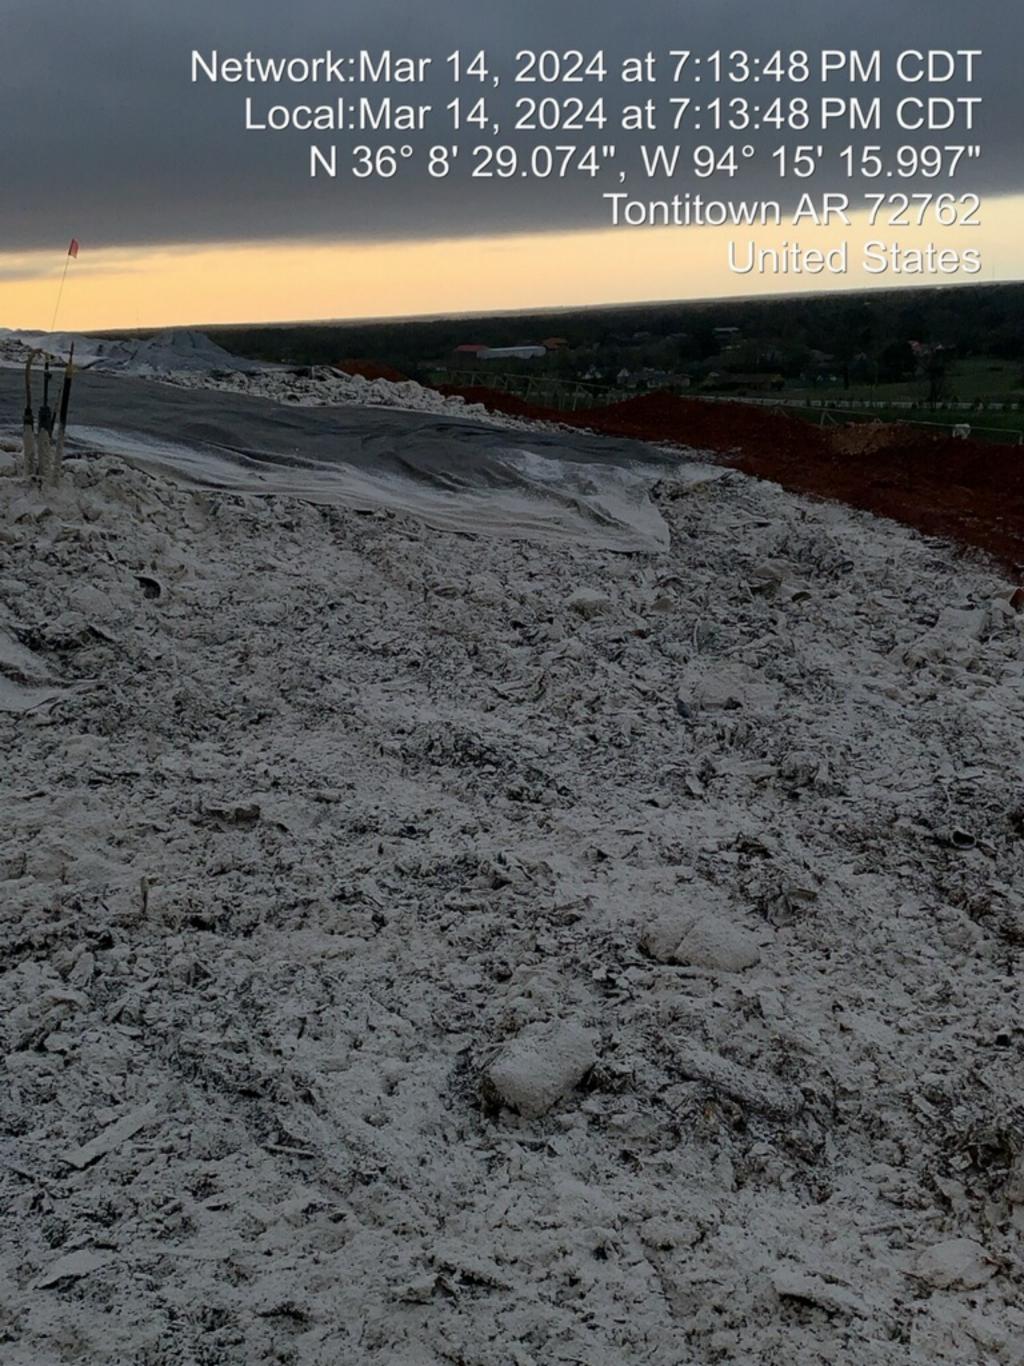

Subject: Cover pictures from 3.14.2024

Chris,

Here are the cover pictures you had requested along with our weather data. As you can see, we had no precipitation after close on 3.14 and opening on 3.15.

#### Chris,

Here are the cover pictures you had requested along with our weather data. As you can see, we had no precipitation after close on 3.14 and opening on 3.15.

# Description of Problem:

Improper cover. Waste Management is not supposed to use Foam for cover when rain is obvious, expected, or in the forecast. Today the face was covered using tarps and what the tarps could not cover, which as a LOT, they used foam to cover. Shortly after WM closed the gates, it started a slow rain. Vectors swarmed and

odor from Waste is obvious. The working face was too large. If WM would operate properly and keep the face at the proper size instead of spreading it all over the top, they would be able to cover it with tarp in the rain. Tge face was too large and the rain kept them from covering at the end of the day. They were aware of the forecast before lunch and still failed to plan properly. Improper cover and too are a working face are violations. Attaching photos from Eco Vista today between 5:30pm and dark. This is no copy and past complaint. This is a continuing problem of improper operation by WM and improper oversight by ADEQ.