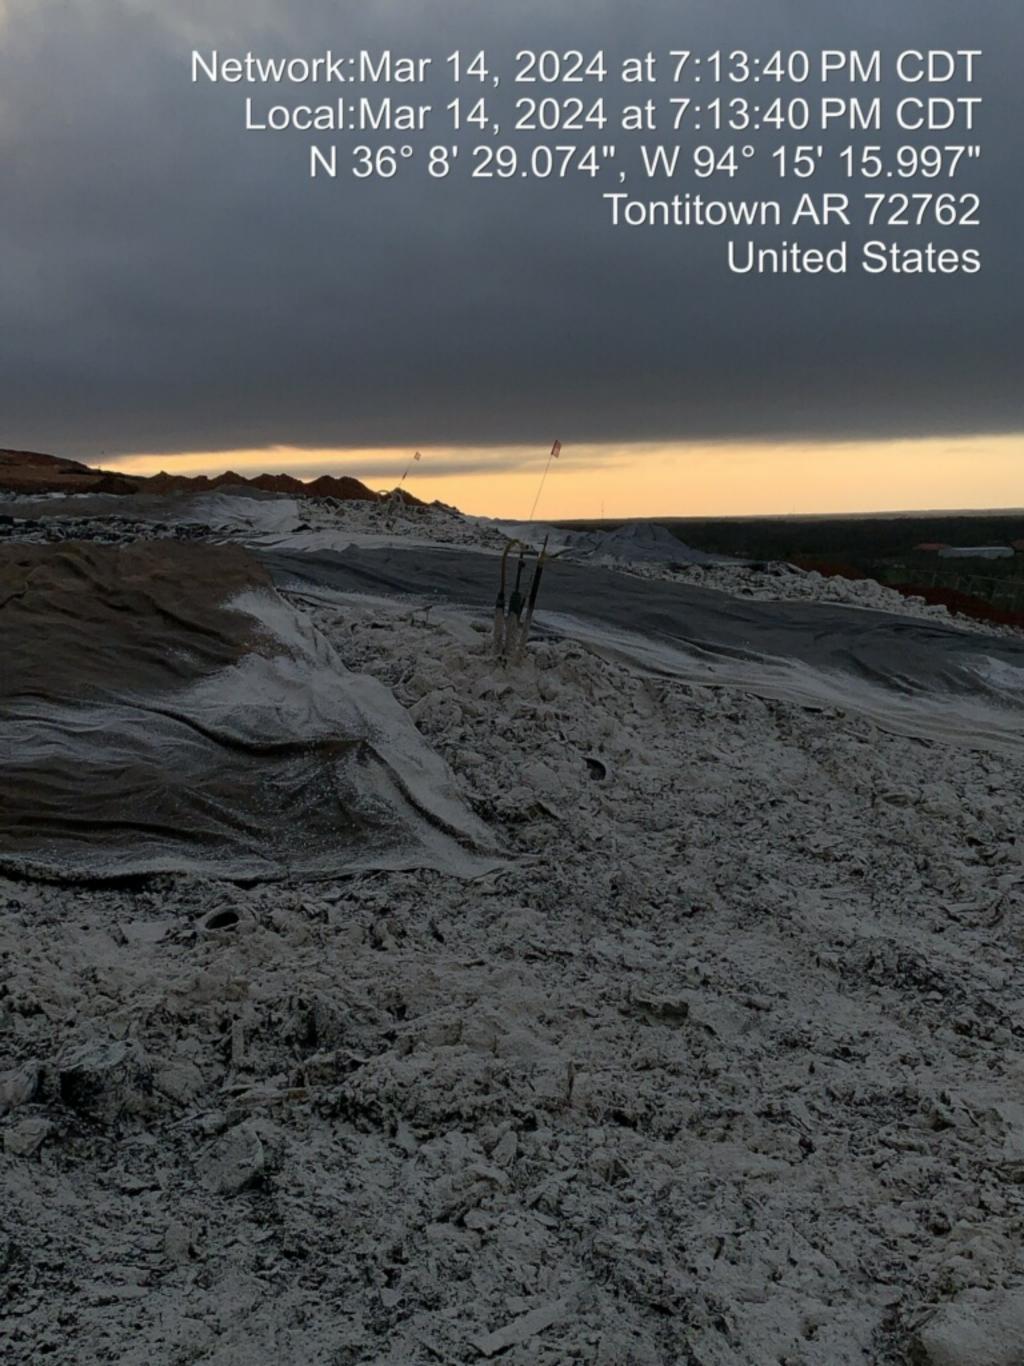

Subject: Cover pictures from 3.14.2024

Chris,

Here are the cover pictures you had requested along with our weather data. As you can see, we had no precipitation after close on 3.14 and opening on 3.15.

#### Chris,

Here are the cover pictures you had requested along with our weather data. As you can see, we had no precipitation after close on 3.14 and opening on 3.15.

# Description of Problem:

Improper cover. Waste Management is not supposed to use Foam for cover when rain is obvious, expected, or in the forecast. Today the face was covered using tarps and what the tarps could not cover, which as a LOT, they used foam to cover. Shortly after WM closed the gates, it started a slow rain. Vectors swarmed and

odor from Waste is obvious. The working face was too large. If WM would operate properly and keep the face at the proper size instead of spreading it all over the top, they would be able to cover it with tarp in the rain. Tge face was too large and the rain kept them from covering at the end of the day. They were aware of the forecast before lunch and still failed to plan properly. Improper cover and too are a working face are violations. Attaching photos from Eco Vista today between 5:30pm and dark. This is no copy and past complaint. This is a continuing problem of improper operation by WM and improper oversight by ADEQ.