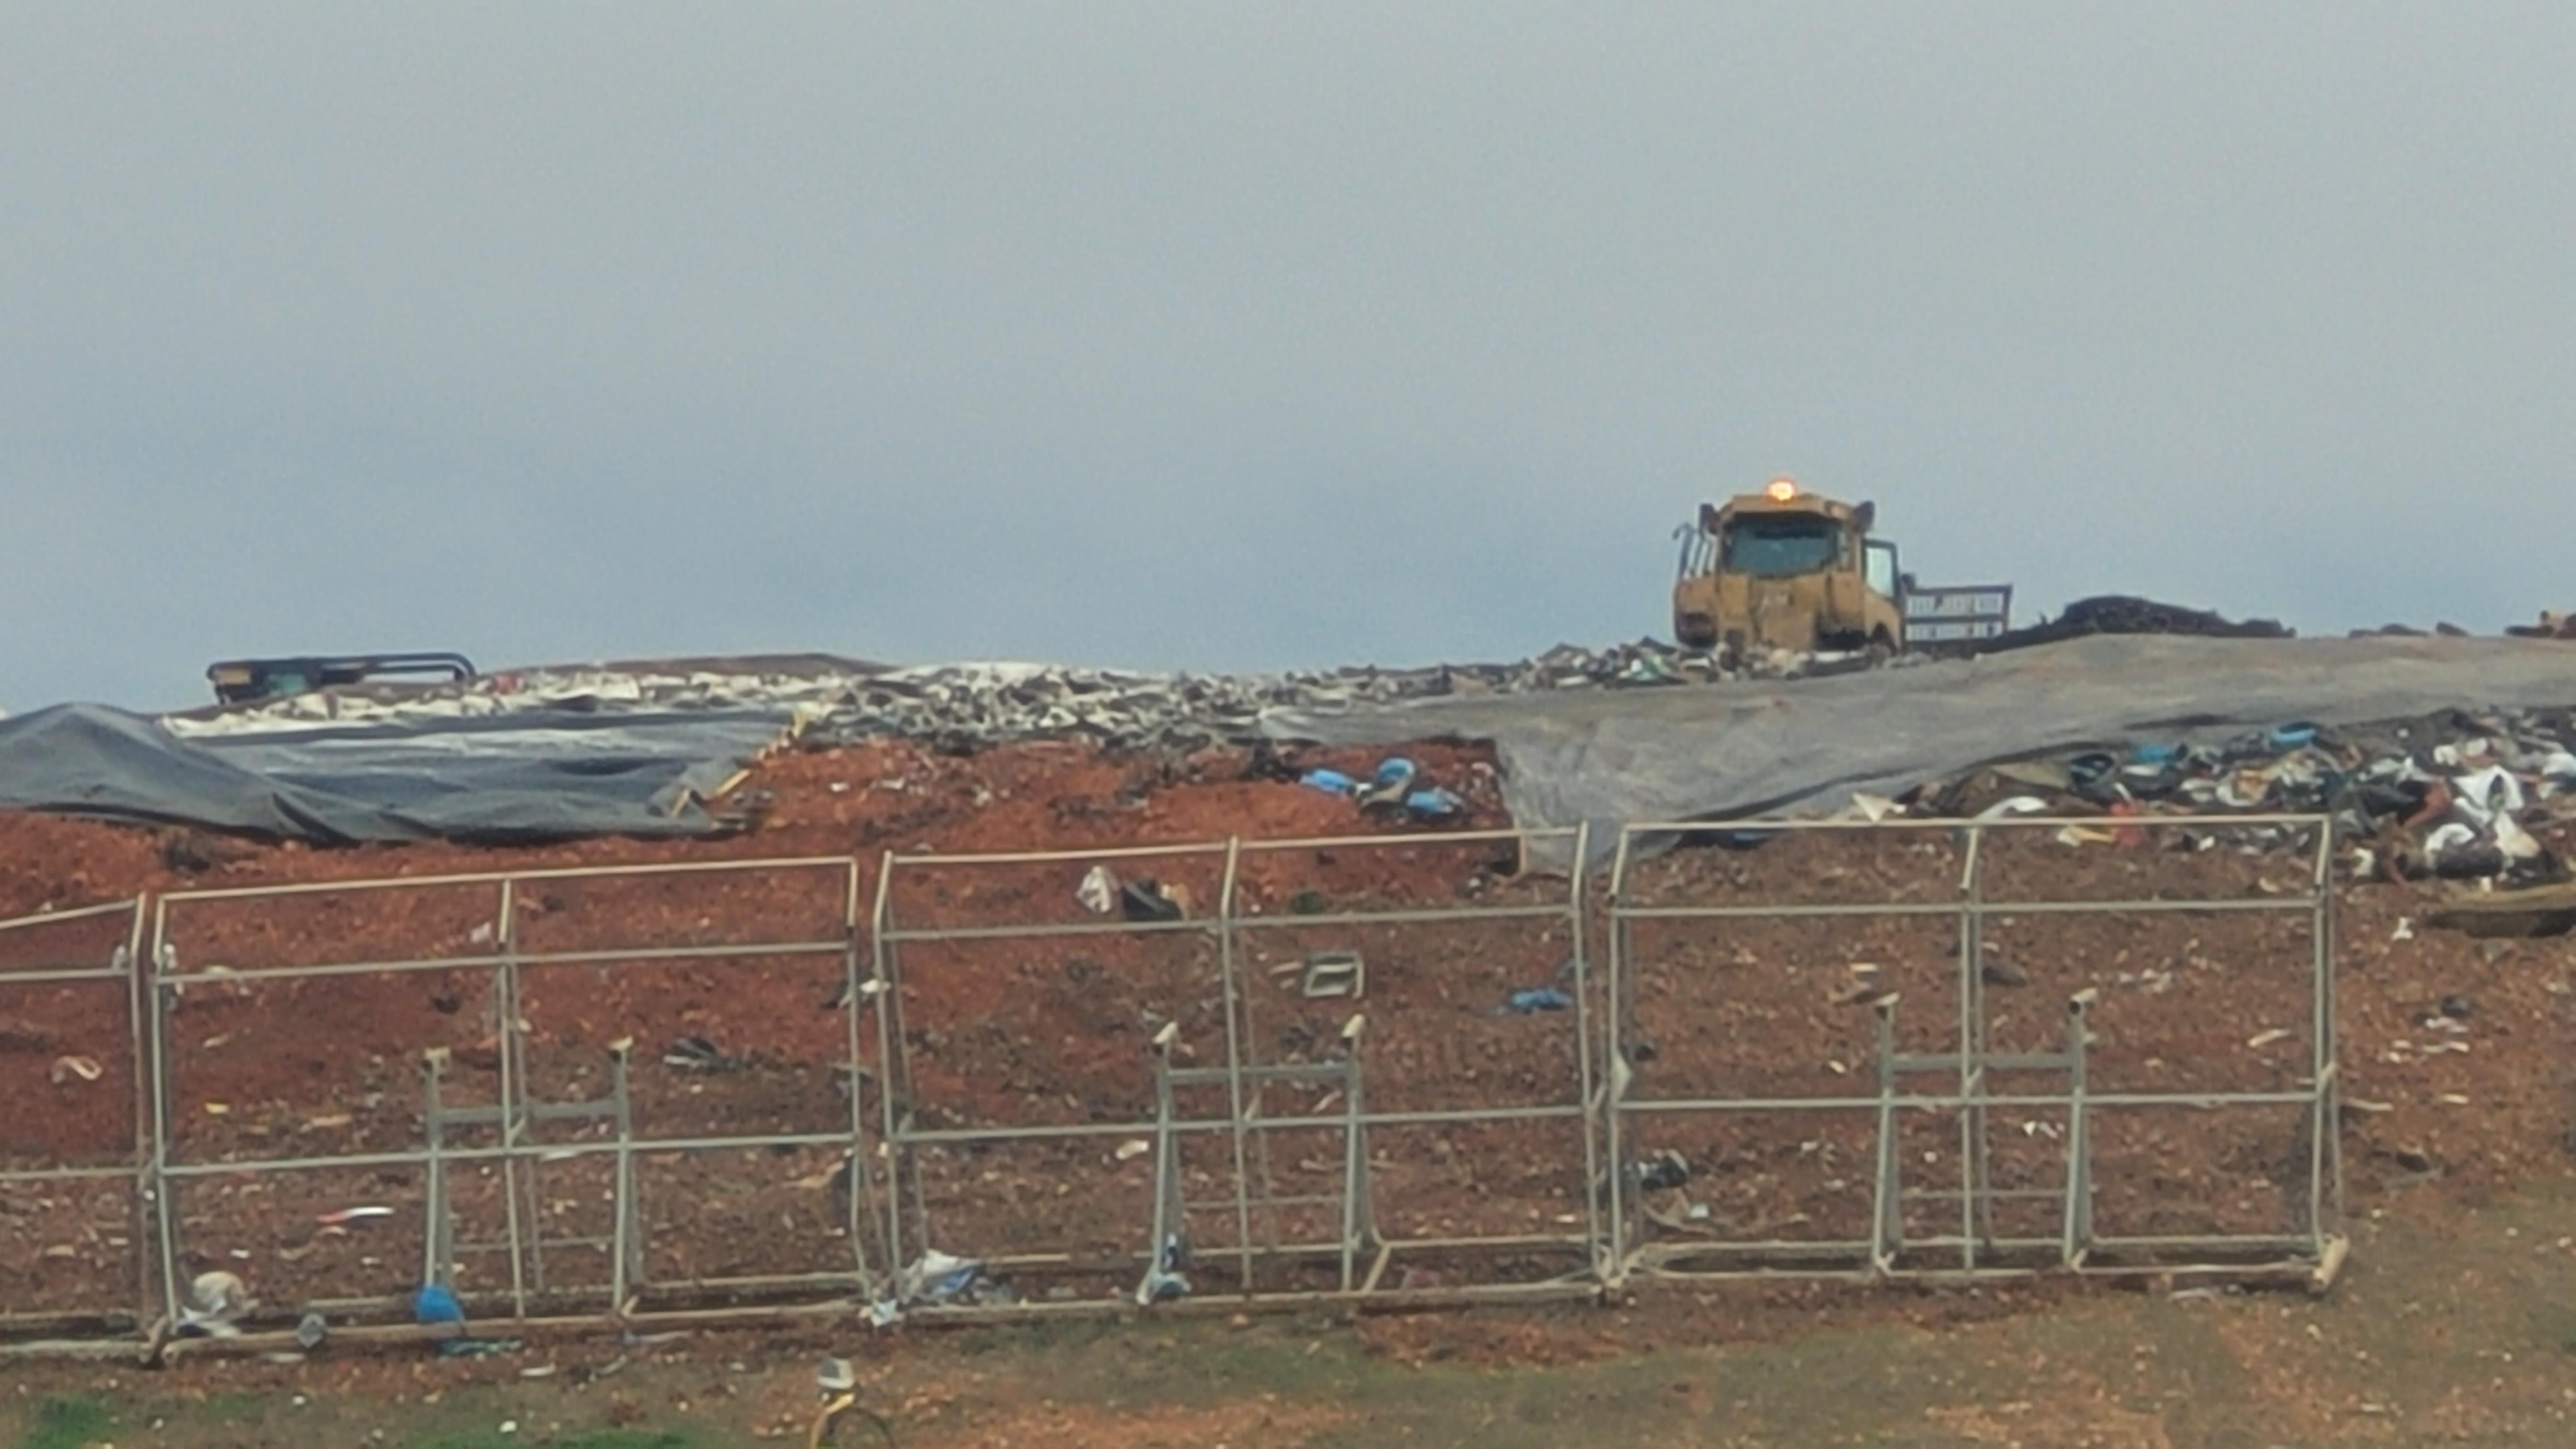

# Description of Problem:

Improper cover. Waste Management is not supposed to use Foam for cover when rain is obvious, expected, or in the forecast. Today the face was covered using tarps and what the tarps could not cover, which as a LOT, they used foam to cover. Shortly after WM closed the gates, it started a slow rain. Vectors swarmed and

odor from Waste is obvious. The working face was too large. If WM would operate properly and keep the face at the proper size instead of spreading it all over the top, they would be able to cover it with tarp in the rain. Tge face was too large and the rain kept them from covering at the end of the day. They were aware of the forecast before lunch and still failed to plan properly. Improper cover and too are a working face are violations. Attaching photos from Eco Vista today between 5:30pm and dark. This is no copy and past complaint. This is a continuing problem of improper operation by WM and improper oversight by ADEQ.

## Directions:

1011 Arbor Acres Ave, Springdale, AR 72762

Photos: 6

Note: The following photos will be available on the server for one year.

http://ComplaintPhotos/web\_f35ff0b0-a91c-4774-97f3-538bce07c657.png GPS location from attached photo error: File is not a valid JPEG