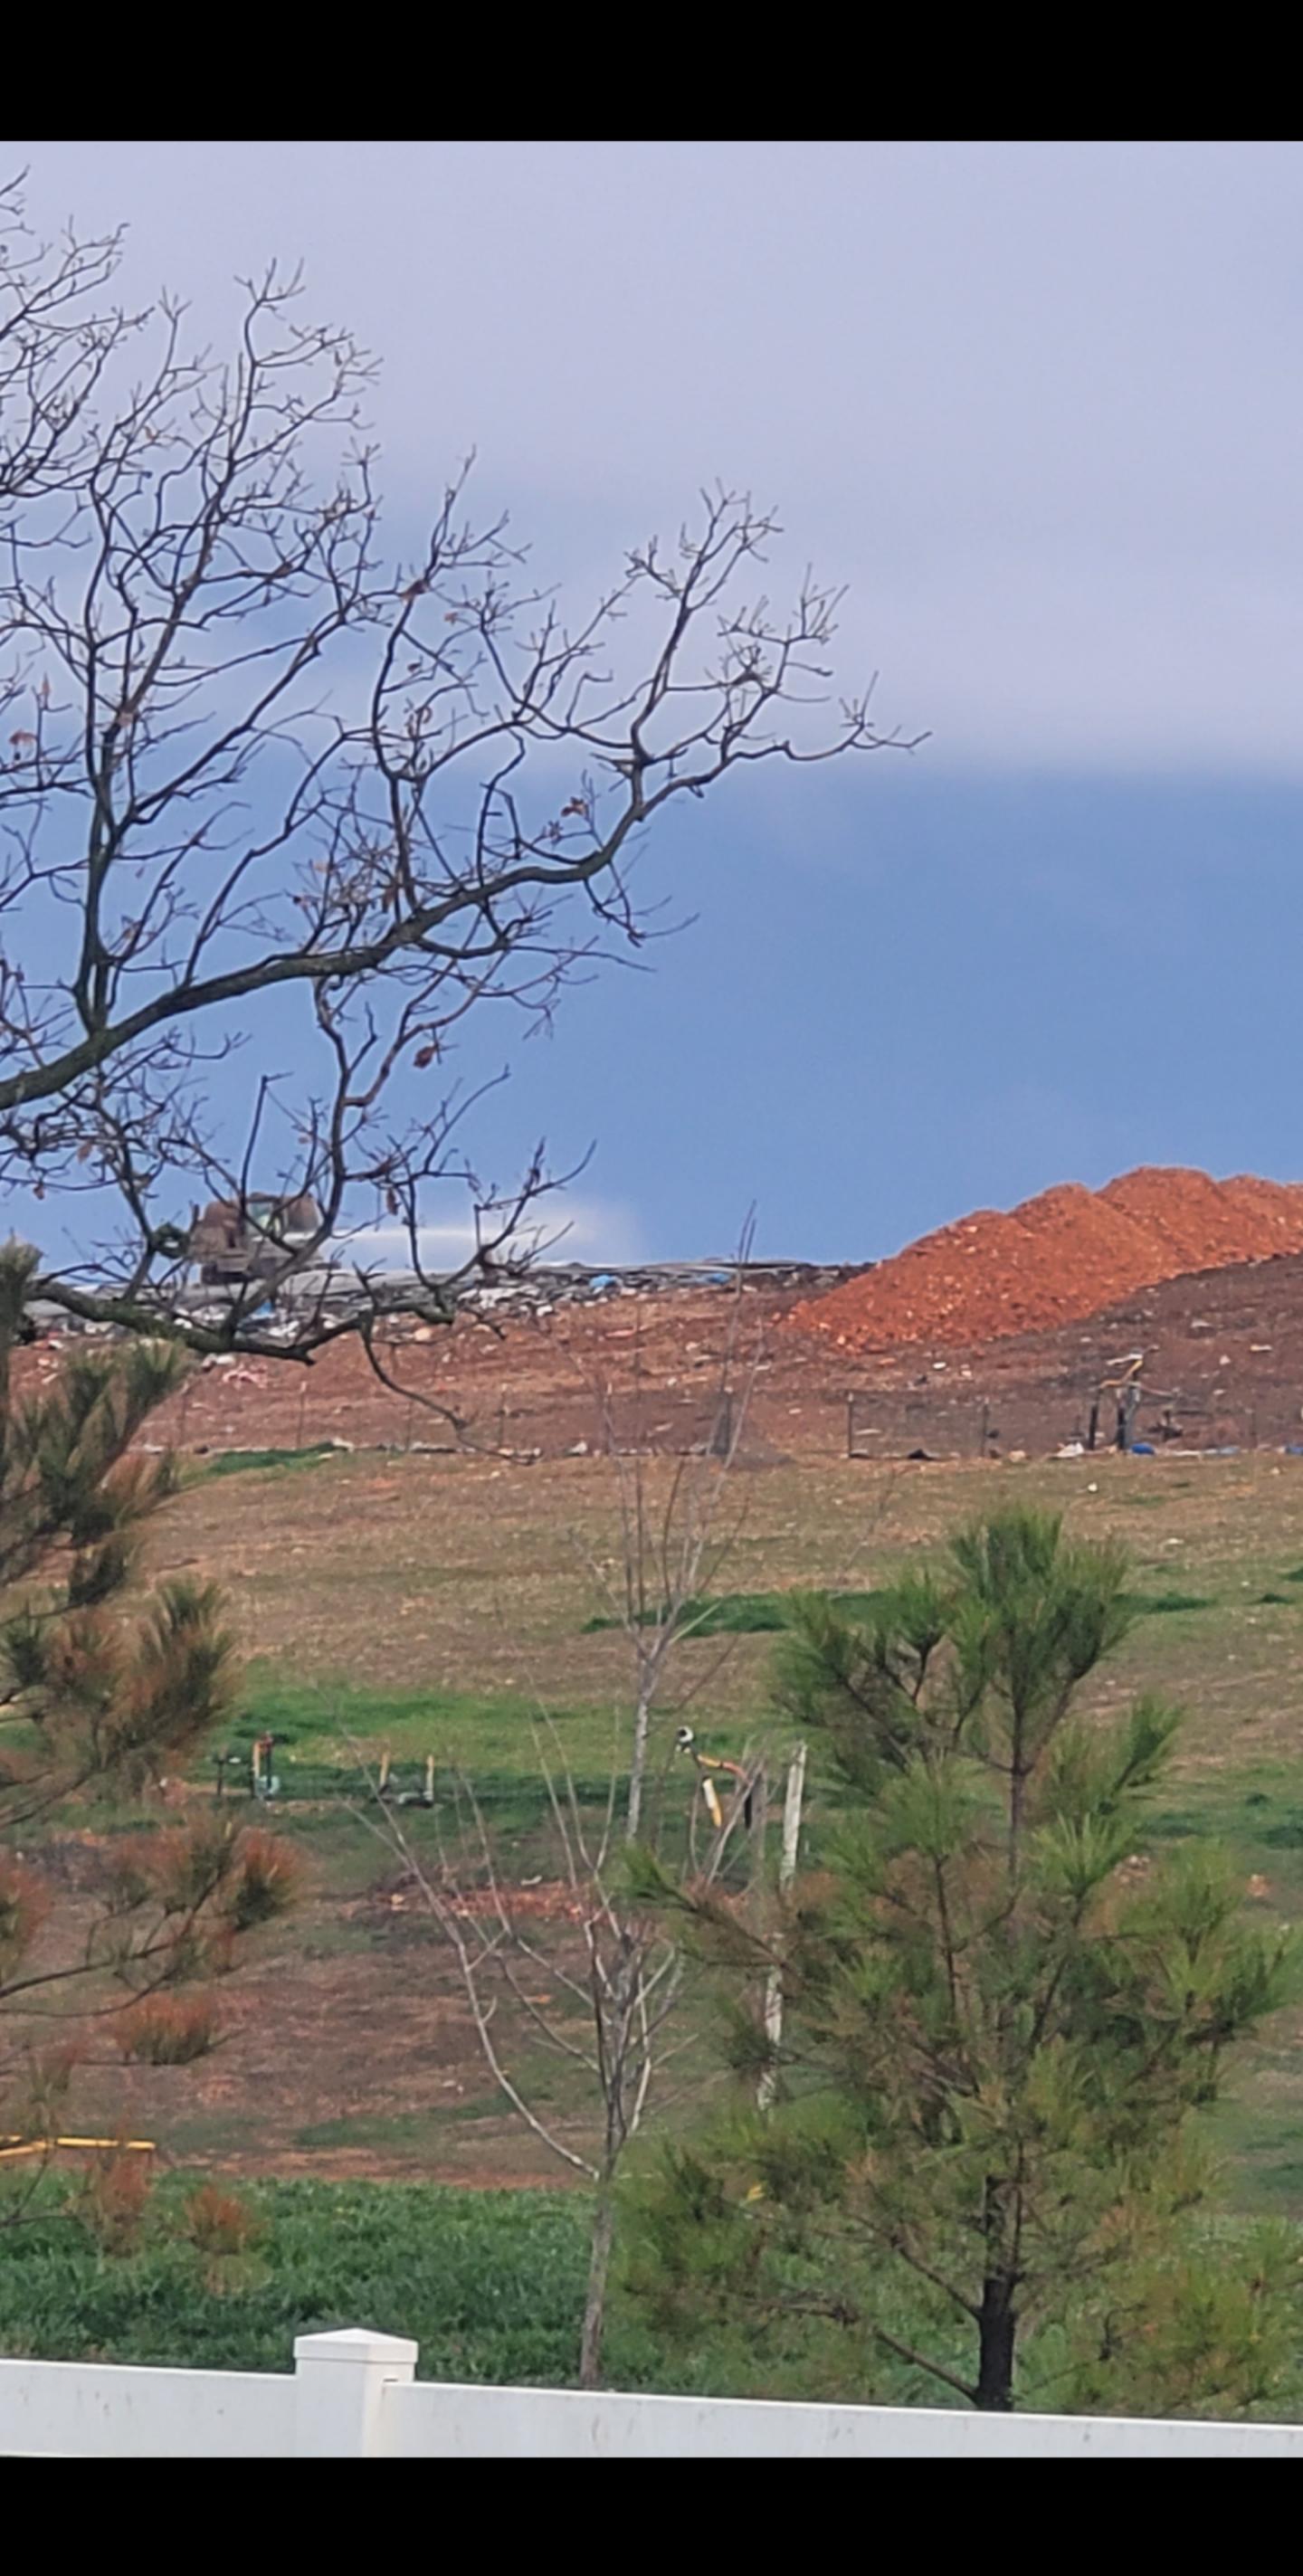

# Description of Problem:

Improper cover. Waste Management is not supposed to use Foam for cover when rain is obvious, expected, or in the forecast. Today the face was covered using tarps and what the tarps could not cover, which as a LOT, they used foam to cover. Shortly after WM closed the gates, it started a slow rain. Vectors swarmed and

odor from Waste is obvious. The working face was too large. If WM would operate properly and keep the face at the proper size instead of spreading it all over the top, they would be able to cover it with tarp in the rain. Tge face was too large and the rain kept them from covering at the end of the day. They were aware of the forecast before lunch and still failed to plan properly. Improper cover and too are a working face are violations. Attaching photos from Eco Vista today between 5:30pm and dark. This is no copy and past complaint. This is a continuing problem of improper operation by WM and improper oversight by ADEQ.