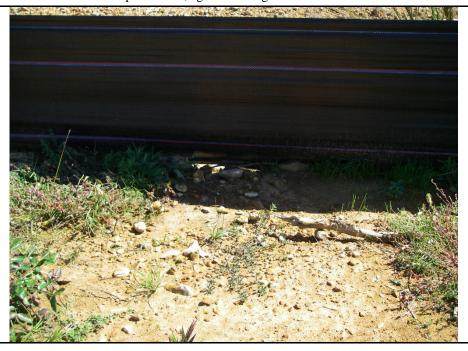

 Photo #
 8
 Of
 8
 Date:
 10-10-07
 Time:
 1208

**Description:** This view is a little farther up the fence, again showing where sediment had washed into the branch from the property.

Dan G. Hesse, CFP®, CLU, LUTCF Financial Consultant Regional Management Associate dan.hesse@thrivent.com CA Insurance ID No. 0F39467