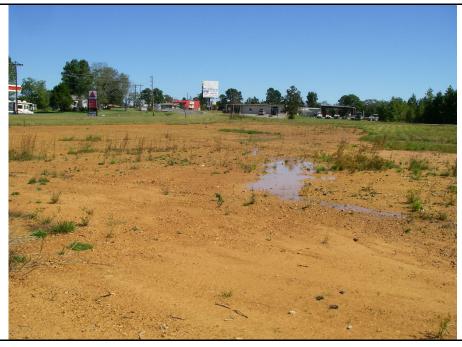

| Photographer:                                                           |   | Mike Ke | nnedy |  | Witness:        | None     | None                       |  |  |
|-------------------------------------------------------------------------|---|---------|-------|--|-----------------|----------|----------------------------|--|--|
| Photo #                                                                 | 4 | Of      | 8     |  | Date:           | 10-10-07 | 10-10-07 <b>Time:</b> 1215 |  |  |
| <b>Description:</b> This is another view of the bare area farther south |   |         |       |  | n the property. |          |                            |  |  |