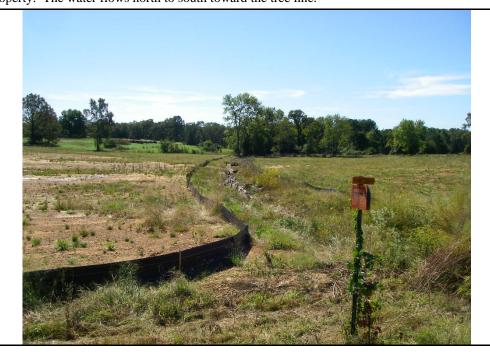

**Description:** This view is looking south from the north side of the property. A branch runs through almost the middle of the property. The water flows north to south toward the tree line.

| Water Division NPDES Photographic Evidence Sheet                                                                                                                                 |                                                                                        |   |    |   |  |       |          |       |                      |
|----------------------------------------------------------------------------------------------------------------------------------------------------------------------------------|----------------------------------------------------------------------------------------|---|----|---|--|-------|----------|-------|----------------------|
| Location:                                                                                                                                                                        | Location: On the south side of Greers Ferry, Arkansas on Highway #16 (Cleburne County) |   |    |   |  |       |          |       |                      |
| Photographer:                                                                                                                                                                    | apher: Mike Kennedy Witness: None                                                      |   |    |   |  |       |          |       |                      |
| Photo #                                                                                                                                                                          | 3                                                                                      | 3 | Of | 8 |  | Date: | 10-10-07 | Time: | 1217                 |
| <b>Description:</b> Note the bare ground located on the East side of the branch with a wet weather stream running through the bar The bare area covers approx. more than 1 acre. |                                                                                        |   |    |   |  |       |          |       | ugh the bare ground. |