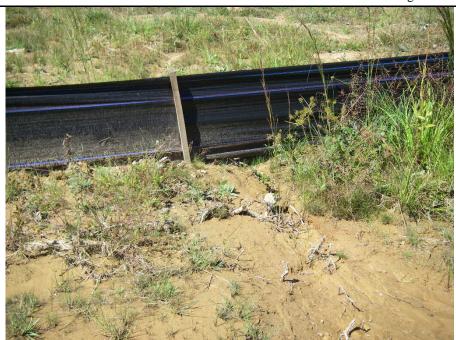

 Photo #
 7
 Of
 8
 Date:
 10-10-07
 Time:
 1211

**Description:** This view shows a different area where sediment had washed under the silt fencing into the branch.

 Photographer:
 Mike Kennedy
 Witness:
 None