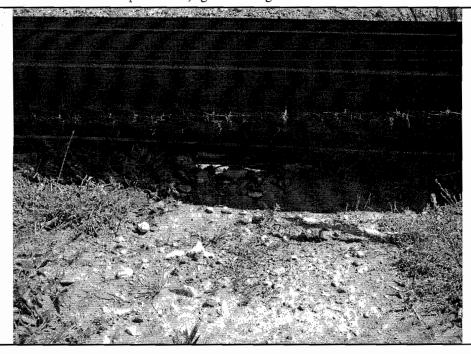

| Water Division NPDES Photographic Evidence Sheet |                                                                                                        |         |                                                                        |               |  |  |  |  |  |
|--------------------------------------------------|--------------------------------------------------------------------------------------------------------|---------|------------------------------------------------------------------------|---------------|--|--|--|--|--|
| Location:                                        | Location: On the south side of Greers Ferry, Arkansas on Highway #16 (Cleburne County)                 |         |                                                                        |               |  |  |  |  |  |
| <b>Photographer</b> :                            | :                                                                                                      | Mike Ke | nnedy                                                                  | Witness: None |  |  |  |  |  |
| Photo #                                          | 5                                                                                                      | Of      | Of         8         Date:         10-10-07         Time:         1216 |               |  |  |  |  |  |
| Description:                                     | Description: This view shows where sediment had washed under the silt fencing into waters of the state |         |                                                                        |               |  |  |  |  |  |

| Photographer:       |                                                                                                                             | Mike Ke | Mike Kennedy Witness: None |  |       |          |                            |         |  |
|---------------------|-----------------------------------------------------------------------------------------------------------------------------|---------|----------------------------|--|-------|----------|----------------------------|---------|--|
| Photo #             | 6                                                                                                                           | Of      | 8                          |  | Date: | 10-10-07 | 10-10-07 <b>Time:</b> 1216 |         |  |
| <b>Description:</b> | <b>Cription:</b> This is another view where sediment had washed under the silt fencing in a different area on the property. |         |                            |  |       |          |                            | operty. |  |