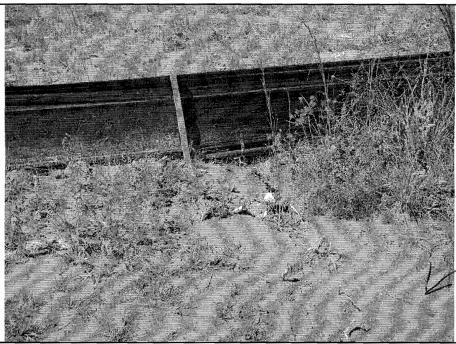

 Photo #
 7
 Of
 8
 Date:
 10-10-07
 Time:
 1211

**Description:** This view shows a different area where sediment had washed under the silt fencing into the branch.

 Photographer:
 Mike Kennedy
 Witness:
 None

 Photo #
 8
 Of
 8
 Date:
 10-10-07
 Time:
 1208

**Description:** This view is a little farther up the fence, again showing where sediment had washed into the branch from the property.

Dan G. Hesse, CFP®, CLU, LUTCF Financial Consultant Regional Management Associate dan.hesse@thrivent.com CA Insurance ID No. 0F39467