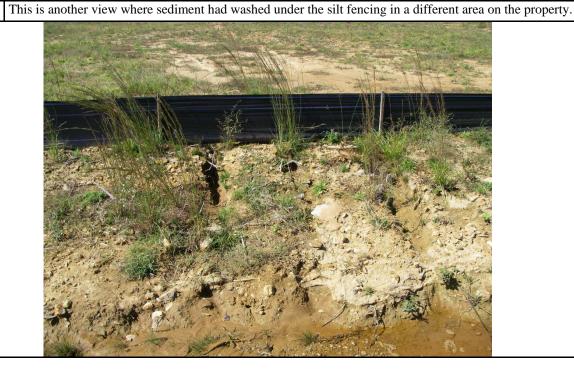

| Photographer:       |                                                                                                                             | Mike Ke | Mike Kennedy Witness: None |  |       |          |                            |         |  |
|---------------------|-----------------------------------------------------------------------------------------------------------------------------|---------|----------------------------|--|-------|----------|----------------------------|---------|--|
| Photo #             | 6                                                                                                                           | Of      | 8                          |  | Date: | 10-10-07 | 10-10-07 <b>Time:</b> 1216 |         |  |
| <b>Description:</b> | <b>Cription:</b> This is another view where sediment had washed under the silt fencing in a different area on the property. |         |                            |  |       |          |                            | operty. |  |