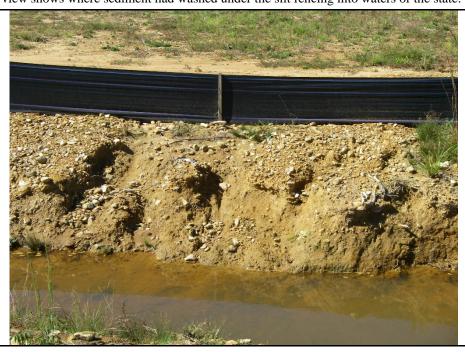

| Water Division NPDES Photographic Evidence Sheet |                                                                                                        |         |                                                                        |               |  |  |  |  |  |
|--------------------------------------------------|--------------------------------------------------------------------------------------------------------|---------|------------------------------------------------------------------------|---------------|--|--|--|--|--|
| Location:                                        | Location: On the south side of Greers Ferry, Arkansas on Highway #16 (Cleburne County)                 |         |                                                                        |               |  |  |  |  |  |
| <b>Photographer</b> :                            | :                                                                                                      | Mike Ke | nnedy                                                                  | Witness: None |  |  |  |  |  |
| Photo #                                          | 5                                                                                                      | Of      | Of         8         Date:         10-10-07         Time:         1216 |               |  |  |  |  |  |
| Description:                                     | Description: This view shows where sediment had washed under the silt fencing into waters of the state |         |                                                                        |               |  |  |  |  |  |