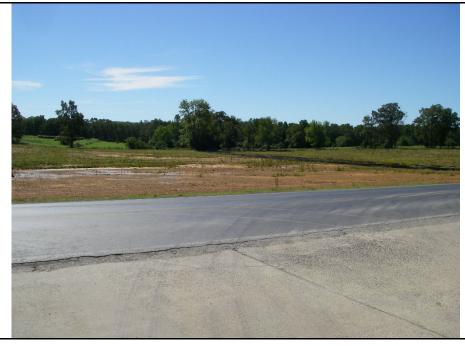

 Photo #
 1
 Of
 8
 Date:
 10-10-07
 Time:
 1220

**Description:** This view shows the property looking south from the north side of Highway #16.

 Photographer:
 Mike Kennedy
 Witness:
 None

 Photo #
 2
 Of
 8
 Date:
 10-10-07
 Time:
 1206