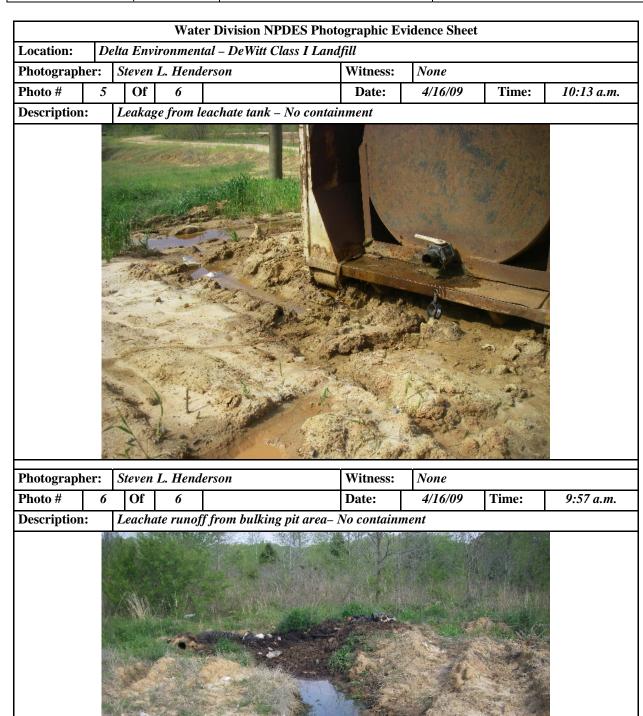

Photographer:Steven L. HendersonWitness:NonePhoto #4Of6Date:4/16/09Time:10:16 a.m.

**Description:** Evidence of leachate and waste in storm water drainage to sedimentation pond.

| ADEQ Water NPDES Inspection | AFIN: 01-00117 | Permit #: ARG160037 |
|-----------------------------|----------------|---------------------|