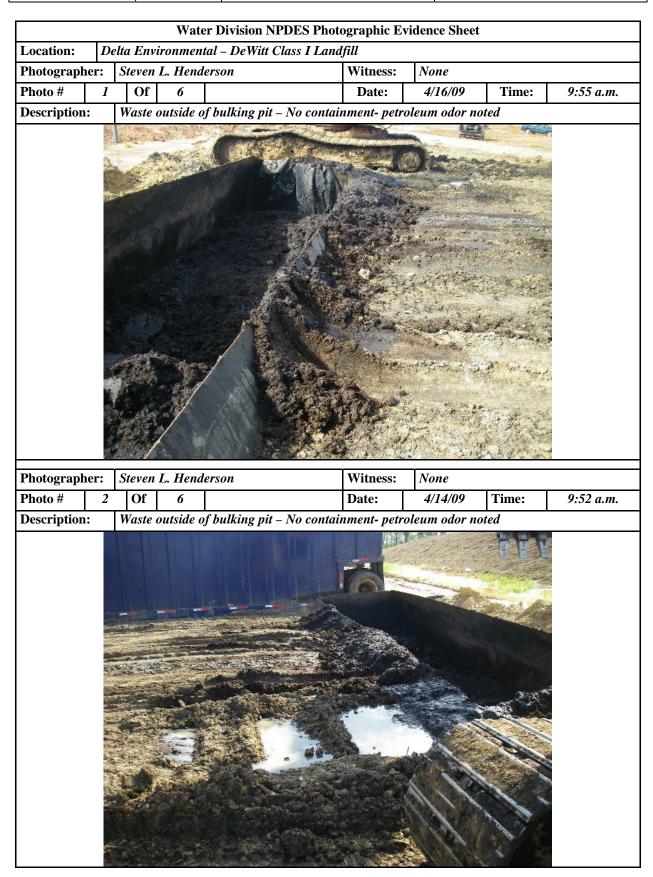

| Water Division NPDES Photographic Evidence Sheet                                |                                                         |  |       |          |       |         |       |            |
|---------------------------------------------------------------------------------|---------------------------------------------------------|--|-------|----------|-------|---------|-------|------------|
| <b>Location:</b>                                                                | Location: Delta Environmental - DeWitt Class I Landfill |  |       |          |       |         |       |            |
| Photographer: Steven L. Henderson                                               |                                                         |  | erson | Witness: | None  |         |       |            |
| Photo #                                                                         | 3 Of 6                                                  |  | 6     |          | Date: | 4/16/09 | Time: | 10:08 a.m. |
| Description: Evidence of leachate from eroded cell entering sedimentation pond. |                                                         |  |       |          |       |         |       |            |

Photographer:Steven L. HendersonWitness:NonePhoto #4Of6Date:4/16/09Time:10:16 a.m.

**Description:** Evidence of leachate and waste in storm water drainage to sedimentation pond.

| ADEQ Water NPDES Inspection | AFIN: 01-00117 | Permit #: ARG160037 |
|-----------------------------|----------------|---------------------|