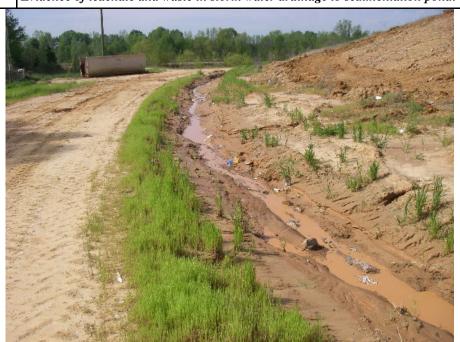

Photographer:Steven L. HendersonWitness:NonePhoto #4Of6Date:4/16/09Time:10:16 a.m.

**Description:** Evidence of leachate and waste in storm water drainage to sedimentation pond.

| ADEQ Water NPDES Inspection | AFIN: 01-00117 | Permit #: ARG160037 |
|-----------------------------|----------------|---------------------|