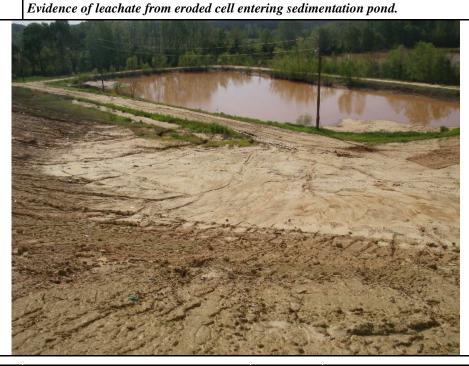

Photographer:Steven L. HendersonWitness:NonePhoto #4Of6Date:4/16/09Time:10:16 a.m.

**Description:** Evidence of leachate and waste in storm water drainage to sedimentation pond.

| ADEQ Water NPDES Inspection | AFIN: 01-00117 | Permit #: ARG160037 |
|-----------------------------|----------------|---------------------|