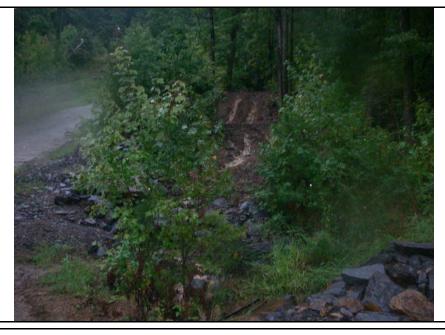

 Photographer:
 Bruce Kirkpatrick
 Witness:
 none

 Photo #
 16
 Of
 16
 Date:
 9/16/09
 Time:
 1749

**Description:** Photo of area of disturbed soils adjacent to Pearce Road where permittee brought equipment to/from construction site