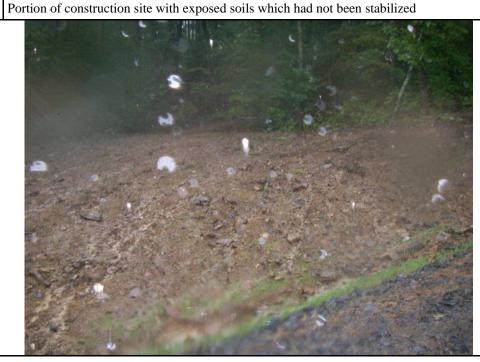

**Description:** Photo of ineffective sediment controls

|                     | Water Division NPDES Photographic Evidence Sheet                                                  |         |            |  |          |      |      |  |  |  |  |  |  |
|---------------------|---------------------------------------------------------------------------------------------------|---------|------------|--|----------|------|------|--|--|--|--|--|--|
| <b>Location:</b>    | ocation: Robert Pennington construction site                                                      |         |            |  |          |      |      |  |  |  |  |  |  |
| Photographer        | :                                                                                                 | Bruce K | irkpatrick |  | Witness: | none | none |  |  |  |  |  |  |
| Photo #             | hoto # 11 Of 16 Date: 9/16/09 Time: 1743                                                          |         |            |  |          |      |      |  |  |  |  |  |  |
| <b>Description:</b> | <b>Description:</b> Portion of construction site with exposed soils which had not been stabilized |         |            |  |          |      |      |  |  |  |  |  |  |