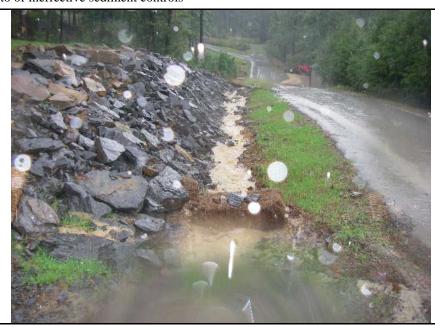

 Photographer:
 Bruce Kirkpatrick
 Witness:
 none

 Photo #
 6
 Of
 16
 Date:
 9/16/09
 Time:
 1741

**Description:** Run-off from soil spoils deposit with no sediment controls

|                                               | Water Division NPDES Photographic Evidence Sheet    |  |  |  |  |  |  |  |  |  |  |  |  |
|-----------------------------------------------|-----------------------------------------------------|--|--|--|--|--|--|--|--|--|--|--|--|
| <b>Location:</b>                              | ocation: Robert Pennington construction site        |  |  |  |  |  |  |  |  |  |  |  |  |
| Photographer: Bruce Kirkpatrick Witness: none |                                                     |  |  |  |  |  |  |  |  |  |  |  |  |
| Photo #                                       | hoto # 7 Of 16 Date: 9/16/09 Time: 1742             |  |  |  |  |  |  |  |  |  |  |  |  |
| <b>Description:</b>                           | Description: Photo of ineffective sediment controls |  |  |  |  |  |  |  |  |  |  |  |  |