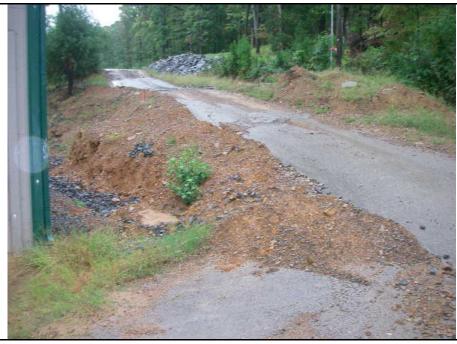

|                                               | Water Division NPDES Photographic Evidence Sheet                                                     |  |  |  |  |  |  |  |  |  |  |  |  |
|-----------------------------------------------|------------------------------------------------------------------------------------------------------|--|--|--|--|--|--|--|--|--|--|--|--|
| <b>Location:</b>                              | ocation: Robert Pennington construction site                                                         |  |  |  |  |  |  |  |  |  |  |  |  |
| Photographer: Bruce Kirkpatrick Witness: none |                                                                                                      |  |  |  |  |  |  |  |  |  |  |  |  |
| Photo #                                       | Photo #         1         Of         16         Date:         9/16/09         Time:         1721 h4s |  |  |  |  |  |  |  |  |  |  |  |  |
| <b>Description:</b>                           | Description: Photo of road below permittee's site and corner of complainant's shed                   |  |  |  |  |  |  |  |  |  |  |  |  |

 Photographer:
 Bruce Kirkpatrick
 Witness:
 none

 Photo #
 2
 Of
 16
 Date:
 9/16/09
 Time:
 1722

**Description:** Photo of road below permittee's site

|                     | Water Division NPDES Photographic Evidence Sheet                              |         |            |  |          |      |      |  |  |  |  |  |  |
|---------------------|-------------------------------------------------------------------------------|---------|------------|--|----------|------|------|--|--|--|--|--|--|
| Location:           |                                                                               |         |            |  |          |      |      |  |  |  |  |  |  |
| Photographer        | :                                                                             | Bruce K | irkpatrick |  | Witness: | none | none |  |  |  |  |  |  |
| Photo #             | Photo # 3 Of 16 Date: 9/16/09 Time: 1722                                      |         |            |  |          |      |      |  |  |  |  |  |  |
| <b>Description:</b> | Description: Photo of turbid water and soil deposits below complainant's shed |         |            |  |          |      |      |  |  |  |  |  |  |