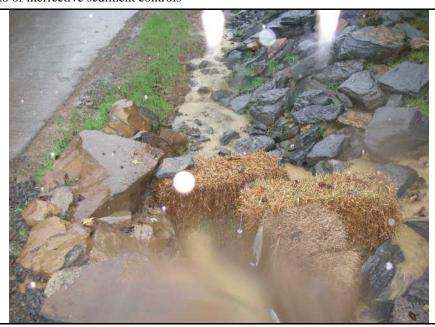

| Photographer: |   |    | irkpatrick | Witness: | none    |       |      |
|---------------|---|----|------------|----------|---------|-------|------|
| Photo #       | 8 | Of | 16         | Date:    | 9/16/09 | Time: | 1742 |

**Description:** Photo of ineffective sediment controls

|                     | Water Division NPDES Photographic Evidence Sheet |         |            |  |               |  |  |  |  |  |  |  |  |
|---------------------|--------------------------------------------------|---------|------------|--|---------------|--|--|--|--|--|--|--|--|
| <b>Location:</b>    | ocation: Robert Pennington construction site     |         |            |  |               |  |  |  |  |  |  |  |  |
| Photographer        | :                                                | Bruce K | irkpatrick |  | Witness: none |  |  |  |  |  |  |  |  |
| Photo #             | hoto# 9 Of 16 Date: 9/16/09 Time: 1742           |         |            |  |               |  |  |  |  |  |  |  |  |
| <b>Description:</b> | Description: Sand bags installed by complainant  |         |            |  |               |  |  |  |  |  |  |  |  |