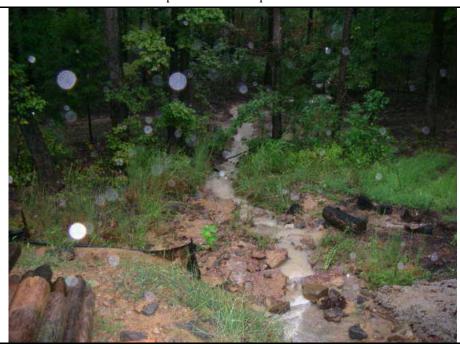

 Photographer:
 Bruce Kirkpatrick
 Witness:
 none

 Photo #
 4
 Of
 16
 Date:
 9/16/09
 Time:
 1723

**Description:** Photo of construction site and temporary utility lines installed since landslide on 4-27-09