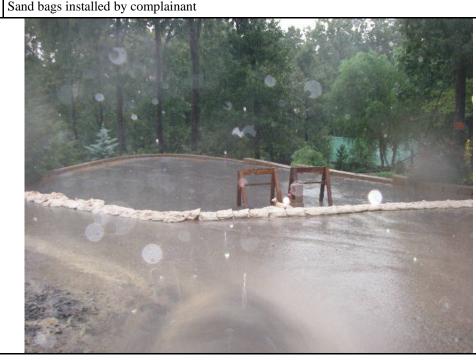

**Description:** Photo of ineffective sediment controls

|                     | Water Division NPDES Photographic Evidence Sheet |         |            |  |               |  |  |  |  |  |  |  |  |
|---------------------|--------------------------------------------------|---------|------------|--|---------------|--|--|--|--|--|--|--|--|
| <b>Location:</b>    | ocation: Robert Pennington construction site     |         |            |  |               |  |  |  |  |  |  |  |  |
| Photographer        | :                                                | Bruce K | irkpatrick |  | Witness: none |  |  |  |  |  |  |  |  |
| Photo #             | hoto# 9 Of 16 Date: 9/16/09 Time: 1742           |         |            |  |               |  |  |  |  |  |  |  |  |
| <b>Description:</b> | Description: Sand bags installed by complainant  |         |            |  |               |  |  |  |  |  |  |  |  |