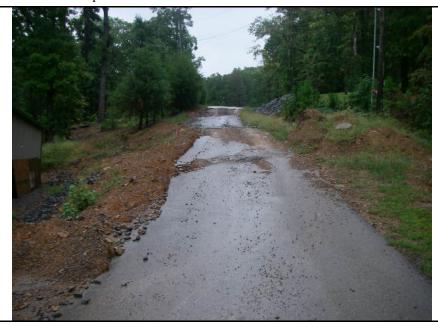

 Photographer:
 Bruce Kirkpatrick
 Witness:
 none

 Photo #
 2
 Of
 16
 Date:
 9/16/09
 Time:
 1722

**Description:** Photo of road below permittee's site

|                     | Water Division NPDES Photographic Evidence Sheet                              |         |            |  |          |      |      |  |  |  |  |  |  |
|---------------------|-------------------------------------------------------------------------------|---------|------------|--|----------|------|------|--|--|--|--|--|--|
| Location:           |                                                                               |         |            |  |          |      |      |  |  |  |  |  |  |
| Photographer        | :                                                                             | Bruce K | irkpatrick |  | Witness: | none | none |  |  |  |  |  |  |
| Photo #             | Photo # 3 Of 16 Date: 9/16/09 Time: 1722                                      |         |            |  |          |      |      |  |  |  |  |  |  |
| <b>Description:</b> | Description: Photo of turbid water and soil deposits below complainant's shed |         |            |  |          |      |      |  |  |  |  |  |  |

 Photographer:
 Bruce Kirkpatrick
 Witness:
 none

 Photo #
 4
 Of
 16
 Date:
 9/16/09
 Time:
 1723

**Description:** Photo of construction site and temporary utility lines installed since landslide on 4-27-09