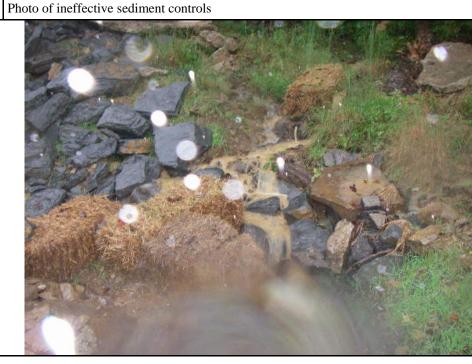

 Photographer:
 Bruce Kirkpatrick
 Witness:
 none

 Photo #
 6
 Of
 16
 Date:
 9/16/09
 Time:
 1741

**Description:** Run-off from soil spoils deposit with no sediment controls

|                                               | Water Division NPDES Photographic Evidence Sheet    |  |  |  |  |  |  |  |  |  |  |  |  |
|-----------------------------------------------|-----------------------------------------------------|--|--|--|--|--|--|--|--|--|--|--|--|
| <b>Location:</b>                              | ocation: Robert Pennington construction site        |  |  |  |  |  |  |  |  |  |  |  |  |
| Photographer: Bruce Kirkpatrick Witness: none |                                                     |  |  |  |  |  |  |  |  |  |  |  |  |
| Photo #                                       | hoto # 7 Of 16 Date: 9/16/09 Time: 1742             |  |  |  |  |  |  |  |  |  |  |  |  |
| <b>Description:</b>                           | Description: Photo of ineffective sediment controls |  |  |  |  |  |  |  |  |  |  |  |  |