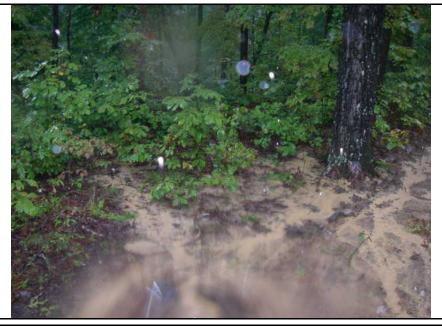

 Photographer:
 Bruce Kirkpatrick
 Witness:
 none

 Photo #
 4
 Of
 16
 Date:
 9/16/09
 Time:
 1723

**Description:** Photo of construction site and temporary utility lines installed since landslide on 4-27-09