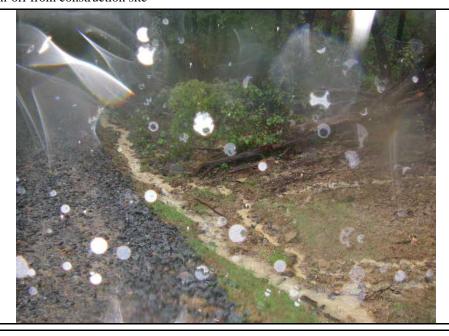

 Photographer:
 Bruce Kirkpatrick
 Witness:
 none

 Photo #
 12
 Of
 16
 Date:
 9/16/09
 Time:
 1743

**Description:** Run-off from construction site

|                     | Water Division NPDES Photographic Evidence Sheet                                                  |         |                                |  |  |  |  |  |  |  |  |  |  |
|---------------------|---------------------------------------------------------------------------------------------------|---------|--------------------------------|--|--|--|--|--|--|--|--|--|--|
| <b>Location:</b>    | Location: Robert Pennington construction site                                                     |         |                                |  |  |  |  |  |  |  |  |  |  |
| Photographer        | :                                                                                                 | Bruce K | ruce Kirkpatrick Witness: none |  |  |  |  |  |  |  |  |  |  |
| Photo #             | Photo #         13         Of         16         Date:         9/16/09         Time:         1743 |         |                                |  |  |  |  |  |  |  |  |  |  |
| <b>Description:</b> | Description: Run-off form construction site                                                       |         |                                |  |  |  |  |  |  |  |  |  |  |