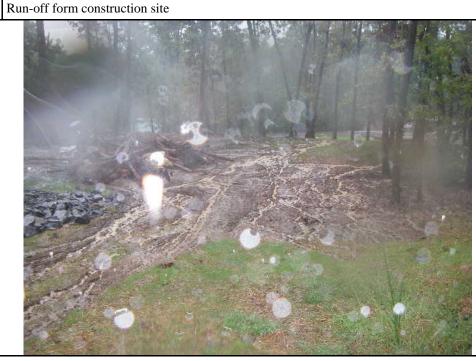

 Photographer:
 Bruce Kirkpatrick
 Witness:
 none

 Photo #
 12
 Of
 16
 Date:
 9/16/09
 Time:
 1743

**Description:** Run-off from construction site

|                     | Water Division NPDES Photographic Evidence Sheet                                                  |         |                                |  |  |  |  |  |  |  |  |  |  |
|---------------------|---------------------------------------------------------------------------------------------------|---------|--------------------------------|--|--|--|--|--|--|--|--|--|--|
| <b>Location:</b>    | Location: Robert Pennington construction site                                                     |         |                                |  |  |  |  |  |  |  |  |  |  |
| Photographer        | :                                                                                                 | Bruce K | ruce Kirkpatrick Witness: none |  |  |  |  |  |  |  |  |  |  |
| Photo #             | Photo #         13         Of         16         Date:         9/16/09         Time:         1743 |         |                                |  |  |  |  |  |  |  |  |  |  |
| <b>Description:</b> | Description: Run-off form construction site                                                       |         |                                |  |  |  |  |  |  |  |  |  |  |