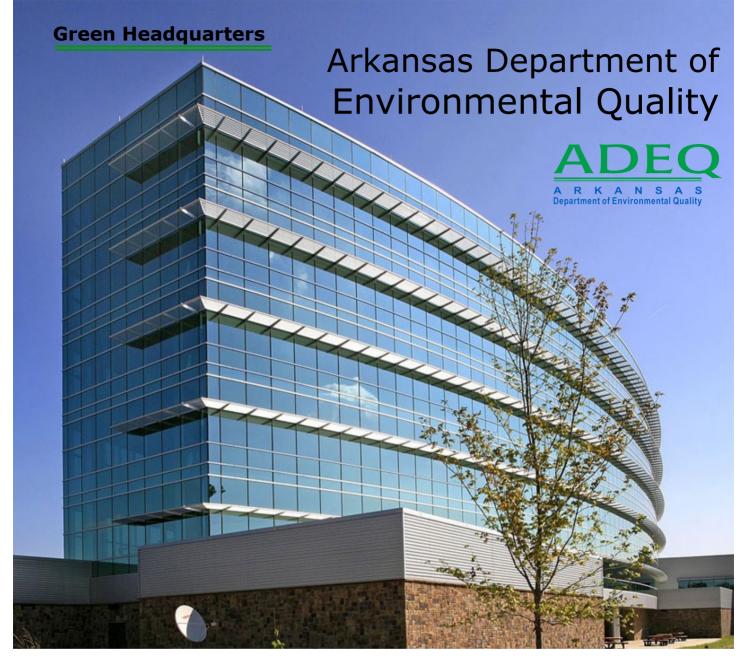

In 2007 ADEQ moved into a new, six-story headquarters in North Little Rock. The building was planned and constructed with environmental protection, energy efficiency, and appropriate use of resources in mind.

The building has received the Three Globe Standard from the Green Building Initiative, and the Gold Leadership in Energy and Environmental Design (LEED<sup>®</sup>) Rating from the U.S. Green Building Council. Building cost was just over \$22 million, or about \$178 per square foot.