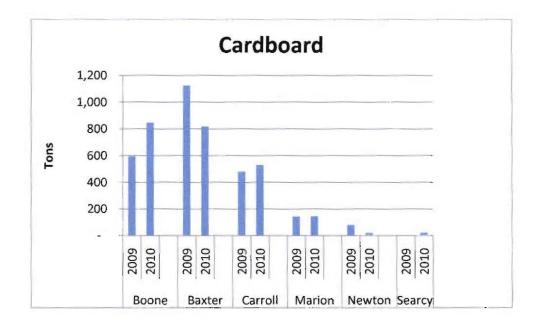

population for the six counties in our district totaled 139,040.

| County  | 2000 Census | 2010 Census | % Change |  |
|---------|-------------|-------------|----------|--|
| Baxter  | 38,386      | 41,513      | 8.15%    |  |
| Boone   | 33,948      | 36,903      | 8.70%    |  |
| Carroll | 25,357      | 27,446      | 8.24%    |  |
| Marion  | 16,140      | 16,653      | 3.18%    |  |
| Newton  | 8,608       | 8,330       | -3.23%   |  |
| Searcy  | 8,261       | 8,195       | -0.80%   |  |
| Total   | 130,700     | 139,040     | 6.38%    |  |

#### 2. Population Changes in the Past 10 Years

The population increase for the 10 years from 2000 to 2010 is estimated at 6.38% 8,340. This is less than the state average of 9.1% for the same time period.

## E. Recyclables Volumes by County



















Page 21 Amended

#### 1. Waste Hauler Permits

If the applicant meets the requirements and agrees to abide by the Board minimum hauling requirements as detailed on the application, the applicant files an annual Waste hauler's License Fee of \$100 for the first two trucks, plus \$50 for each additional truck to be operated by his company. If all requirements are met and the hauler agrees to operate according to the standards of the District and the State and to abide by all regulations and laws, then a license is issued by the Board.

#### 2. Oversight of Active Licensees

The district does not currently conduct inspections for compliance of waste haulers. The waste haulers permitting process under the District's Practices and Procedures does make provisions for non-renewal