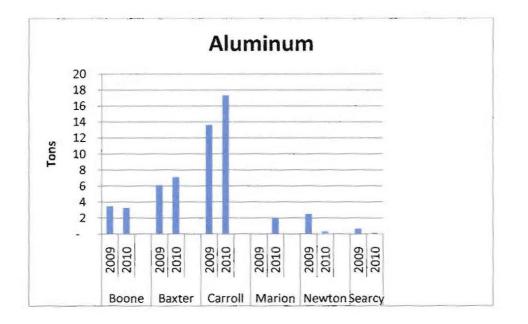

tion for the six counties in our district totaled 139,040.

| County  | 2000 Census | 2010 Census | % Change |  |
|---------|-------------|-------------|----------|--|
| Baxter  | 38,386      | 41,513      | 8.15%    |  |
| Boone   | 33,948      | 36,903      | 8.70%    |  |
| Carroll | 25,357      | 27,446      | 8.24%    |  |
| Marion  | 16,140      | 16,653      | 3.18%    |  |
| Newton  | 8,608       | 8,330       | -3.23%   |  |
| Searcy  | 8,261       | 8,195       | -0.80%   |  |
| Total   | 130,700     | 139,040     | 6.38%    |  |

#### 2. Population Changes in the Past 10 Years

The population increase for the 10 years from 2000 to 2010 is estimated at 6.38% 8,340. This is less than the state average of 9.1% for the same time period.

## E. Recyclables Volumes by County



















Page 21 Amended

#### 1. Waste Hauler Permits

If the applicant meets the requirements and agrees to abide by the Board minimum hauling requirements as detailed on the application, the applicant files an annual Waste hauler's License Fee of \$100 for the first two trucks, plus \$50 for each additional truck to be operated by his company. If all requirements are met and the hauler agrees to operate according to the standards of the District and the State and to abide by all regulations and laws, then a license is issued by the Board.

#### 2. Oversight of Active Licensees

The district does not currently conduct inspections for compliance of waste haulers. The waste haulers permitting process under the District's Practices and Procedures does make provisions for non-renewal of the