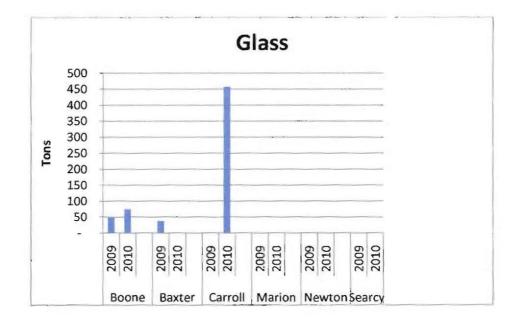

the six counties in our district totaled 139,040.

| County  | 2000 Census | 2010 Census | % Change |  |
|---------|-------------|-------------|----------|--|
| Baxter  | 38,386      | 41,513      | 8.15%    |  |
| Boone   | 33,948      | 36,903      | 8.70%    |  |
| Carroll | 25,357      | 27,446      | 8.24%    |  |
| Marion  | 16,140      | 16,653      | 3.18%    |  |
| Newton  | 8,608       | 8,330       | -3.23%   |  |
| Searcy  | 8,261       | 8,195       | -0.80%   |  |
| Total   | 130,700     | 139,040     | 6.38%    |  |

#### 2. Population Changes in the Past 10 Years

The population increase for the 10 years from 2000 to 2010 is estimated at 6.38% 8,340. This is less than the state average of 9.1% for the same time period.

## E. Recyclables Volumes by County



















Page 21 Amended

#### 1. Waste Hauler Permits

If the applicant meets the requirements and agrees to abide by the Board minimum hauling requirements as detailed on the application, the applicant files an annual Waste hauler's License Fee of \$100 for the first two trucks, plus \$50 for each additional truck to be operated by his company. If all requirements are met and the hauler agrees to operate according to the standards of the District and the State and to abide by all regulations and laws, then a license is issued by the Board.

#### 2. Oversight of Active Licensees

The district does not currently conduct inspections for compliance of waste haulers. The waste haulers permitting process under the District's Practices and Procedures does make provisions for non-renewal of the license