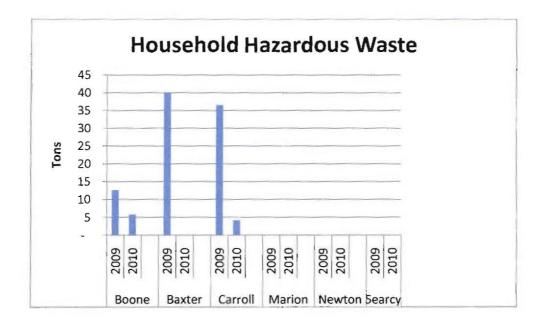

or the six counties in our district totaled 139,040.

| County  | 2000 Census | 2010 Census | % Change |  |
|---------|-------------|-------------|----------|--|
| Baxter  | 38,386      | 41,513      | 8.15%    |  |
| Boone   | 33,948      | 36,903      | 8.70%    |  |
| Carroll | 25,357      | 27,446      | 8.24%    |  |
| Marion  | 16,140      | 16,653      | 3.18%    |  |
| Newton  | 8,608       | 8,330       | -3.23%   |  |
| Searcy  | 8,261       | 8,195       | -0.80%   |  |
| Total   | 130,700     | 139,040     | 6.38%    |  |

#### 2. Population Changes in the Past 10 Years

The population increase for the 10 years from 2000 to 2010 is estimated at 6.38% 8,340. This is less than the state average of 9.1% for the same time period.

## E. Recyclables Volumes by County



















Page 21 Amended

#### 1. Waste Hauler Permits

If the applicant meets the requirements and agrees to abide by the Board minimum hauling requirements as detailed on the application, the applicant files an annual Waste hauler's License Fee of \$100 for the first two trucks, plus \$50 for each additional truck to be operated by his company. If all requirements are met and the hauler agrees to operate according to the standards of the District and the State and to abide by all regulations and laws, then a license is issued by the Board.

#### 2. Oversight of Active Licensees

The district does not currently conduct inspections for compliance of waste haulers. The waste haulers permitting process under the District's Practices and Procedures does make provisions for non-renewal of the licen