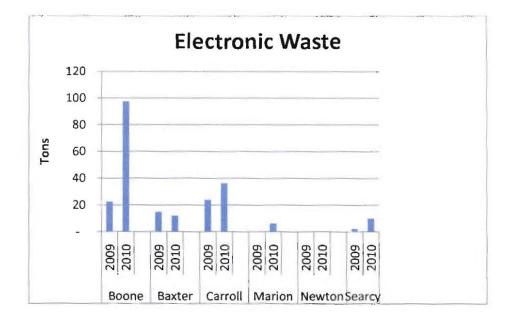

for the six counties in our district totaled 139,040.

| County  | 2000 Census | 2010 Census | % Change |  |
|---------|-------------|-------------|----------|--|
| Baxter  | 38,386      | 41,513      | 8.15%    |  |
| Boone   | 33,948      | 36,903      | 8.70%    |  |
| Carroll | 25,357      | 27,446      | 8.24%    |  |
| Marion  | 16,140      | 16,653      | 3.18%    |  |
| Newton  | 8,608       | 8,330       | -3.23%   |  |
| Searcy  | 8,261       | 8,195       | -0.80%   |  |
| Total   | 130,700     | 139,040     | 6.38%    |  |

#### 2. Population Changes in the Past 10 Years

The population increase for the 10 years from 2000 to 2010 is estimated at 6.38% 8,340. This is less than the state average of 9.1% for the same time period.

## E. Recyclables Volumes by County



















Page 21 Amended

#### 1. Waste Hauler Permits

If the applicant meets the requirements and agrees to abide by the Board minimum hauling requirements as detailed on the application, the applicant files an annual Waste hauler's License Fee of \$100 for the first two trucks, plus \$50 for each additional truck to be operated by his company. If all requirements are met and the hauler agrees to operate according to the standards of the District and the State and to abide by all regulations and laws, then a license is issued by the Board.

#### 2. Oversight of Active Licensees

The district does not currently conduct inspections for compliance of waste haulers. The waste haulers permitting process under the District's Practices and Procedures does make provisions for non-renewal of the lic