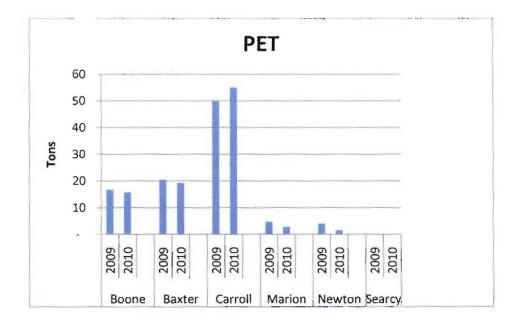

pulation for the six counties in our district totaled 139,040.

| County  | 2000 Census | 2010 Census | % Change |  |
|---------|-------------|-------------|----------|--|
| Baxter  | 38,386      | 41,513      | 8.15%    |  |
| Boone   | 33,948      | 36,903      | 8.70%    |  |
| Carroll | 25,357      | 27,446      | 8.24%    |  |
| Marion  | 16,140      | 16,653      | 3.18%    |  |
| Newton  | 8,608       | 8,330       | -3.23%   |  |
| Searcy  | 8,261       | 8,195       | -0.80%   |  |
| Total   | 130,700     | 139,040     | 6.38%    |  |

#### 2. Population Changes in the Past 10 Years

The population increase for the 10 years from 2000 to 2010 is estimated at 6.38% 8,340. This is less than the state average of 9.1% for the same time period.

## E. Recyclables Volumes by County



















Page 21 Amended

#### 1. Waste Hauler Permits

If the applicant meets the requirements and agrees to abide by the Board minimum hauling requirements as detailed on the application, the applicant files an annual Waste hauler's License Fee of \$100 for the first two trucks, plus \$50 for each additional truck to be operated by his company. If all requirements are met and the hauler agrees to operate according to the standards of the District and the State and to abide by all regulations and laws, then a license is issued by the Board.

#### 2. Oversight of Active Licensees

The district does not currently conduct inspections for compliance of waste haulers. The waste haulers permitting process under the District's Practices and Procedures does make provisions for non-renewal of