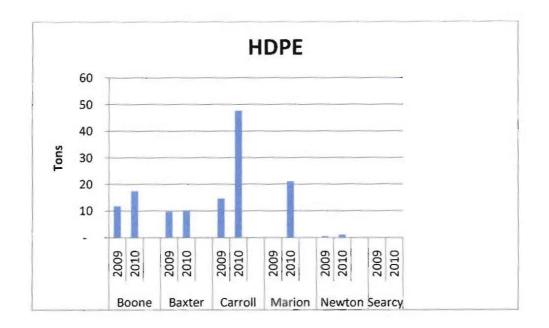

lation for the six counties in our district totaled 139,040.

| County  | 2000 Census | 2010 Census | % Change |  |
|---------|-------------|-------------|----------|--|
| Baxter  | 38,386      | 41,513      | 8.15%    |  |
| Boone   | 33,948      | 36,903      | 8.70%    |  |
| Carroll | 25,357      | 27,446      | 8.24%    |  |
| Marion  | 16,140      | 16,653      | 3.18%    |  |
| Newton  | 8,608       | 8,330       | -3.23%   |  |
| Searcy  | 8,261       | 8,195       | -0.80%   |  |
| Total   | 130,700     | 139,040     | 6.38%    |  |

#### 2. Population Changes in the Past 10 Years

The population increase for the 10 years from 2000 to 2010 is estimated at 6.38% 8,340. This is less than the state average of 9.1% for the same time period.

## E. Recyclables Volumes by County



















Page 21 Amended

#### 1. Waste Hauler Permits

If the applicant meets the requirements and agrees to abide by the Board minimum hauling requirements as detailed on the application, the applicant files an annual Waste hauler's License Fee of \$100 for the first two trucks, plus \$50 for each additional truck to be operated by his company. If all requirements are met and the hauler agrees to operate according to the standards of the District and the State and to abide by all regulations and laws, then a license is issued by the Board.

#### 2. Oversight of Active Licensees

The district does not currently conduct inspections for compliance of waste haulers. The waste haulers permitting process under the District's Practices and Procedures does make provisions for non-renewal of t