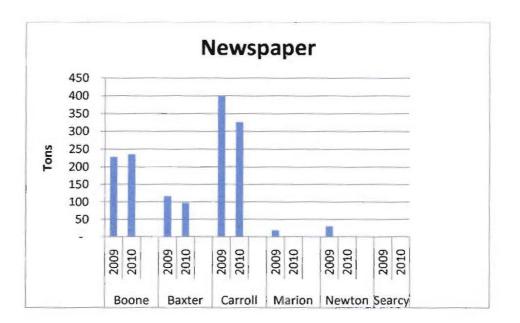

s population for the six counties in our district totaled 139,040.

| County  | 2000 Census | 2010 Census | % Change |  |
|---------|-------------|-------------|----------|--|
| Baxter  | 38,386      | 41,513      | 8.15%    |  |
| Boone   | 33,948      | 36,903      | 8.70%    |  |
| Carroll | 25,357      | 27,446      | 8.24%    |  |
| Marion  | 16,140      | 16,653      | 3.18%    |  |
| Newton  | 8,608       | 8,330       | -3.23%   |  |
| Searcy  | 8,261       | 8,195       | -0.80%   |  |
| Total   | 130,700     | 139,040     | 6.38%    |  |

#### 2. Population Changes in the Past 10 Years

The population increase for the 10 years from 2000 to 2010 is estimated at 6.38% 8,340. This is less than the state average of 9.1% for the same time period.

## E. Recyclables Volumes by County



















Page 21 Amended

#### 1. Waste Hauler Permits

If the applicant meets the requirements and agrees to abide by the Board minimum hauling requirements as detailed on the application, the applicant files an annual Waste hauler's License Fee of \$100 for the first two trucks, plus \$50 for each additional truck to be operated by his company. If all requirements are met and the hauler agrees to operate according to the standards of the District and the State and to abide by all regulations and laws, then a license is issued by the Board.

#### 2. Oversight of Active Licensees

The district does not currently conduct inspections for compliance of waste haulers. The waste haulers permitting process under the District's Practices and Procedures does make provisions for non-renewa