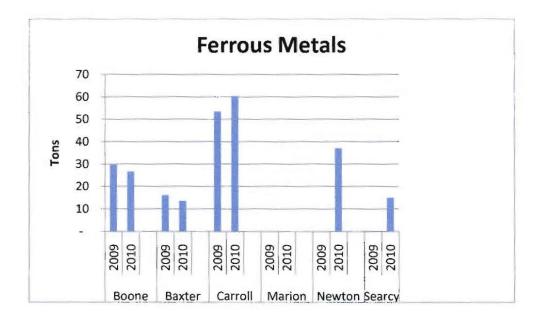

on for the six counties in our district totaled 139,040.

| County  | 2000 Census | 2010 Census | % Change |  |
|---------|-------------|-------------|----------|--|
| Baxter  | 38,386      | 41,513      | 8.15%    |  |
| Boone   | 33,948      | 36,903      | 8.70%    |  |
| Carroll | 25,357      | 27,446      | 8.24%    |  |
| Marion  | 16,140      | 16,653      | 3.18%    |  |
| Newton  | 8,608       | 8,330       | -3.23%   |  |
| Searcy  | 8,261       | 8,195       | -0.80%   |  |
| Total   | 130,700     | 139,040     | 6.38%    |  |

#### 2. Population Changes in the Past 10 Years

The population increase for the 10 years from 2000 to 2010 is estimated at 6.38% 8,340. This is less than the state average of 9.1% for the same time period.

## E. Recyclables Volumes by County



















Page 21 Amended

#### 1. Waste Hauler Permits

If the applicant meets the requirements and agrees to abide by the Board minimum hauling requirements as detailed on the application, the applicant files an annual Waste hauler's License Fee of \$100 for the first two trucks, plus \$50 for each additional truck to be operated by his company. If all requirements are met and the hauler agrees to operate according to the standards of the District and the State and to abide by all regulations and laws, then a license is issued by the Board.

#### 2. Oversight of Active Licensees

The district does not currently conduct inspections for compliance of waste haulers. The waste haulers permitting process under the District's Practices and Procedures does make provisions for non-renewal of the l