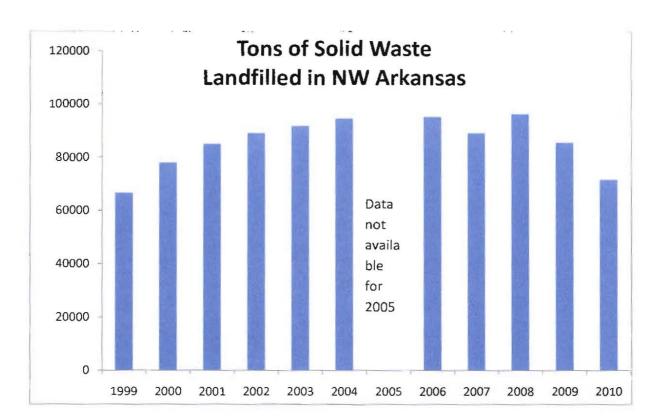

## 2. Tons of Solid Waste Generated and Landfilled in the District Last Year

In the 12-month period between January 1, 2010 and December 31, 2010, solid waste haulers brought 71,628 tons of solid waste to NABORS Landfill in Baxter County, which is 14 tons less than 2009.